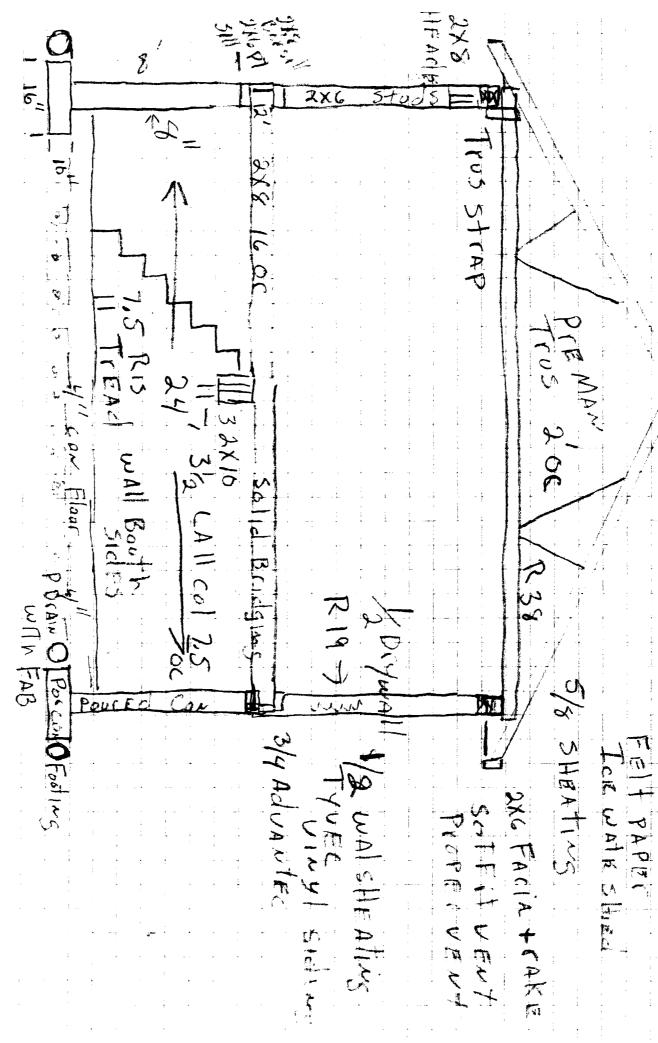

PAGE MIL 1973 BEFORE USE, Design valid for use only with MiTeX connectors. This design is based only upon parameters shown, and is for an individual building component. Applicability of design parameters and proper incorporation of component is responsibility of building designers not truss designers, Bracing shown is for lateral support of individual web members only. Additional permanent bracing of the overall structure is the responsibility of the suitable of the parameters of the parameters. Additional permanent bracing of the overall structure is the responsibility of the building designer. For general guidance regarding labication, quality control, storage, delivery, erection and bracing, consult. AMSI/TPII Quality Criteria, DSB-89 and BCSII Building Component Safety Intermation.





RIDSE VENT 3 TAB ASPHULT SHIPSII





PORTLAND, MAINE

SCALE 1"=20'

BOOK 1961 PAGE 303.

PLAN #1.

273 BLOCK C LOTS 17 AND 18.

CONVEYING LAND OR INTEREST.

CURVE RADIUS INTENDED.

EFFECTIVE DATE DECEMBER 8, 1998.

BEFORE DOING ANY EXCAVATION.

RENDERED BY AN ATTORNEY.

THIRD PARTY CLAIMS.

PLAN REFERNCE:

PLAN BOOK 12 PAGE 23.

MADE FOR STEPHEN KELLEY

MADE BY NORTHEASTERN LAND SURVEYING

1) OWNER OF RECORD IS STEPHEN KELLEY.



ND SURVEYING M. MAINE 04038 ) SHEET 1 OF 1 HOUSE LOCATION ANNA FLAHERTY AND KENNETH ACETO 8628/211 N/F KENNETH W. SYLVESTER 16927/81 173 HOLM AVENUE TM 273/B/23 186 TAFT AVENUE TM 273/C/19-20 ABUTTER'S KELLEY. CORDED IN THE CUMBERLAND EXISTING EHED OOK 26476 PAGE 122 AND PROPOSED DRIVEWAY 38'± FROM SETBACK OF MIDTH CITY OF PORTLAND TAX MAP "R3" ZONE. CURRENT ZO