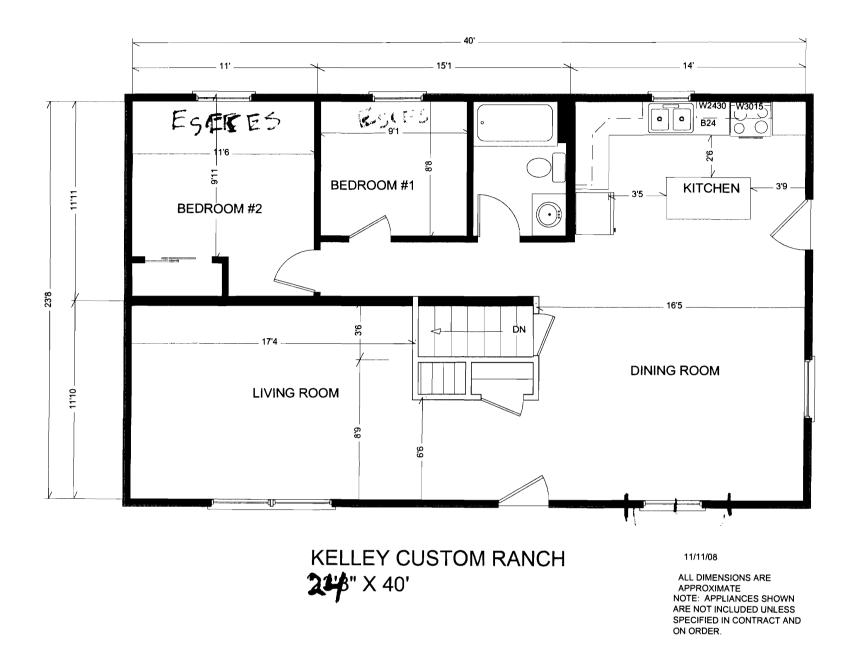

roposed UserWork - build sigh sby, 24'x30' and hox Servage Disposal - City Lot Street Frontage - Somm - 160.34 given Front Yard - 25'min - 27'(cald 15 iven - 27' be front 5 hip but ok undersichen 14-425

Rear Yard - 25'min - 155 and Show 27' from main bldg - bulkheadon side of per
14-425 Side Yard 1/2 story 81 mm 10 siched on left.
2 story 141 mm 47 siche en visut. Projections - SXT front step, TXL sidesty. Width of Lot - 65 min, - 117's caled Height - 35 max - 13 scaled Lot Area - 6500 mm - 10,866 \$ 5,000 Lot Coverage Impervious Surface - 35% = 380314 Area per Family - 6500 \$ 08 Off-street Parking - Ispansmund OK 2-9×19 show from from Setbald 143 Shed 11×13 Loading Bays - N/A Site Plan - miner miner 2009 - 0062.

Shoreland Zoning/Stream Protection - N/A

Flood Plains - part 6 - rome X



JUL 1 4 2009



**REACTIONS** (lb/size) B=2021/0-3-8, F=2021/0-3-8 Max Horz B=-95(LC 9)

Max Uplift B=-387(LC 8), F=-387(LC 9)

FORCES (lb) - Max. Comp./Max. Ten. - All forces 250 (lb) or less except when shown. B-K=-3678/575, C-K=-3348/586, C-D=-3267/586, D-E=-3267/586, E-L=-3348/586, F-L=-3678/575 TOP CHORD

B-J=-52/13222, I-J=-255/2217, H-I=-255/2217, F-H=-426/3222 C-J=-1011/299, D-J=-228/1362, D-H=-228/1362, E-H=-1011/299 BOT CHORD WEBS

#### NOTES

1) Unbalanced roof live loads have been considered for this design.

Wind: ASCE 7-05; 100mph; TCDL=4.2psf; BCDL=6.0psf; h=25ft; Cat. II; Exp C; enclosed; MWFRS (low-rise) gable end zone; cantilever left and right exposed; end vertical left and right exposed; Lumber DOL=1.60 plate grip DOL=1.60
 TCLL: ASCE 7-05; Pr=56.0 psf (roof live load