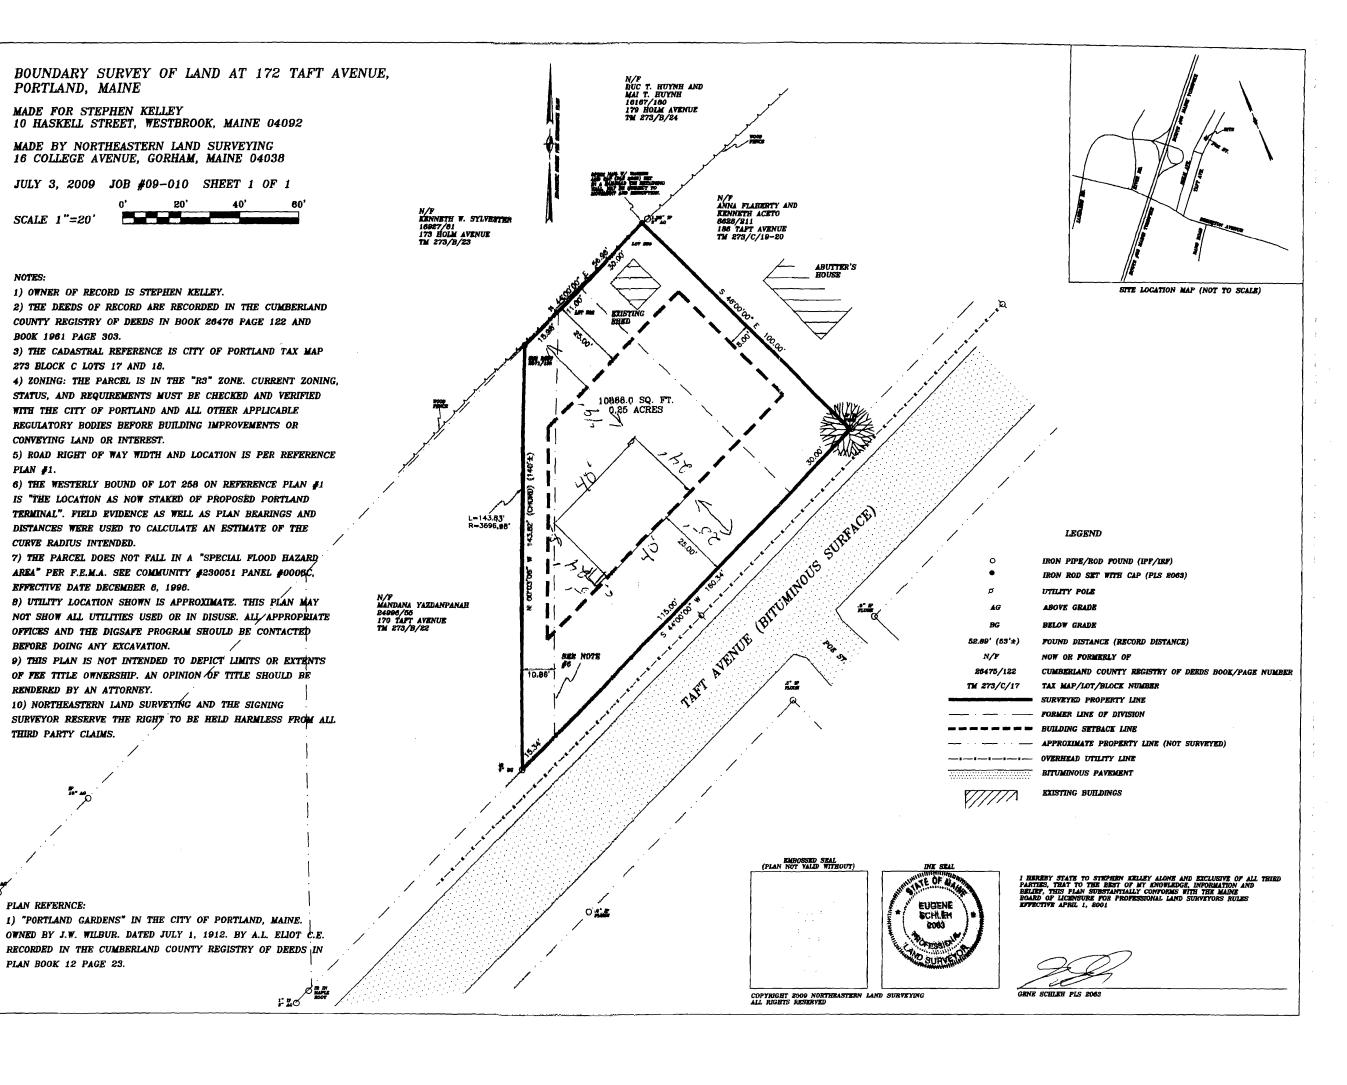

for use only with MiTeX connectors. This design is based only upon parameters shown, and is for an individual building component. Applicability of design parameters and proper incorporation of component is responsibility of building designers not truss designers, Bracing shown is for lateral support of individual web members only. Additional permanent bracing of the overall structure is the responsibility of the suitable of the parameters of the parameters. Additional permanent bracing of the overall structure is the responsibility of the building designer. For general guidance regarding labication, quality control, storage, delivery, erection and bracing, consult. AMSI/TPII Quality Criteria, DSB-89 and BCSII Building Component Safety Intermation.





RIDSE VENT 3 TAB ASPHULT SHIPSII





PORTLAND, MAINE

SCALE 1"=20'

BOOK 1961 PAGE 303.

PLAN #1.

273 BLOCK C LOTS 17 AND 18.

CONVEYING LAND OR INTEREST.

CURVE RADIUS INTENDED.

EFFECTIVE DATE DECEMBER 8, 1998.

BEFORE DOING ANY EXCAVATION.

RENDERED BY AN ATTORNEY.

THIRD PARTY CLAIMS.

PLAN REFERNCE:

PLAN BOOK 12 PAGE 23.

MADE FOR STEPHEN KELLEY

MADE BY NORTHEASTERN LAND SURVEYING

1) OWNER OF RECORD IS STEPHEN KELLEY.



ND SURVEYING M. MAINE 04038 ) SHEET 1 OF 1 HOUSE LOCATION ANNA FLAHERTY AND KENNETH ACETO 8628/211 N/F KENNETH W. SYLVESTER 16927/81 173 HOLM AVENUE TM 273/B/23 186 TAFT AVENUE TM 273/C/19-20 ABUTTER'S KELLEY. CORDED IN THE CUMBERLAND EXISTING EHED OOK 26476 PAGE 122 AND PROPOSED DRIVEWAY 38'± FROM SETBACK OF MIDTH CITY OF PORTLAND TAX MAP "R3" ZONE. CURRENT ZONING, 10866.0 SQ. FT.
\ 0.25 ACRES BE