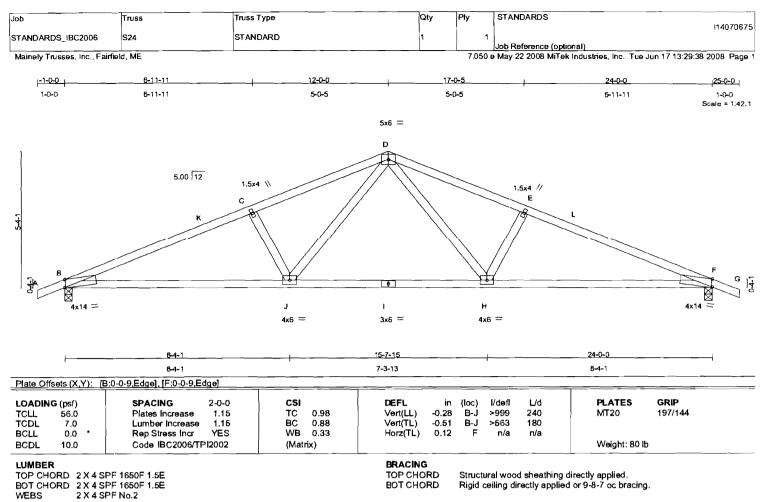

- build sigh sby, 24'x30' and hox Servage Disposal - City Lot Street Frontage - Somm - 160.34 given Front Yard - 25'min - 27'(cald 15 iven - 27' be front 5 hip but ok undersichen 14-425

Rear Yard - 25'min - 155 and Show 27' from main bldg - bulkheadon side of per
14-425 Side Yard 1/2 story 81 mm 10 siched on left.
2 story 141 mm 47 siche en visut. Projections - SXT front step, TXL sidesty. Width of Lot - 65 min, - 117's caled Height - 35 max - 13 scaled Lot Area - 6500 mm - 10,866 \$ 5,000 Lot Coverage Impervious Surface - 35% = 380314 Area per Family - 6500 \$ 08 Off-street Parking - Ispansmund OK 2-9×19 show from from Setbald 143 Shed 11×13 Loading Bays - N/A Site Plan - miner miner 2009 - 0062.

Shoreland Zoning/Stream Protection - N/A

Flood Plains - part 6 - rome X



JUL 1 4 2009



**REACTIONS** (lb/size) B=2021/0-3-8, F=2021/0-3-8 Max Horz B=-95(LC 9)

Max Uplift B=-387(LC 8), F=-387(LC 9)

FORCES (lb) - Max. Comp./Max. Ten. - All forces 250 (lb) or less except when shown. B-K=-3678/575, C-K=-3348/586, C-D=-3267/586, D-E=-3267/586, E-L=-3348/586, F-L=-3678/575 TOP CHORD

B-J=-52/13222, I-J=-255/2217, H-I=-255/2217, F-H=-426/3222 C-J=-1011/299, D-J=-228/1362, D-H=-228/1362, E-H=-1011/299 BOT CHORD WEBS

#### NOTES

1) Unbalanced roof live loads have been considered for this design.

Wind: ASCE 7-05; 100mph; TCDL=4.2psf; BCDL=6.0psf; h=25ft; Cat. II; Exp C; enclosed; MWFRS (low-rise) gable end zone; cantilever left and right exposed; end vertical left and right exposed; Lumber DOL=1.60 plate grip DOL=1.60
 TCLL: ASCE 7-05; Pr=56.0 psf (roof live load: Lumber DOL=1.1