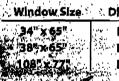

lverlinewindows.com or call us at 800.234.4228

When Shopping For Windows, Look For ...

... ENERGY STAR® rated windows. Windows that are **ENERGY STAR®** rated are deemed to be energy efficient by the US Department of Energy.



The Series 3000 Double Hung Window with optional LoE<sup>2</sup> Glass is **ENERGY STAR®** compliant in all four climate zones.





| Glass Type              | U-Value | SHGC |
|-------------------------|---------|------|
| Clear                   | 0.48    | 0.62 |
| (LoE2                   | 0.35    | 0.32 |
| .oE <sup>2</sup> /Argon | 0.31    | 0.32 |



The NFRC label provides the U-factor and solar heat gain coefficient ratings of a window. The lower the U-factor, the more you'll save on heating bills. A low SHGC rating will help save on cooling costs.









Series 3000 New Construction Double Hung Window Sizes - Nominal, Actual and Rough Opening Sizes



#### NOTES:

- clear opening of 5.7 sq. ft. or greater, clear opening width of 20" or greater, clear opening height of 24" or greater.
  - Unit dimension is inside frame dimension, not including nailing
  - Window elevations are shown with optional grille patterns. Grille patterns shown are standard grille patterns for appropriate window sizes.
- 5/6 height windows also available as "cottage style" windows (unequal sash).
   Top sash is shorter than the bottom sash.
- 6/2 height windows also available as "orial style" windows (unequal sash).
   Bottom sash is shorter than the top sash.

#### CITY OF PORTLAND, MAINE DEVELOPMENT REVIEW APPLICATION PLANNING DEPARTMENT PROCESSING FORM

2009-0