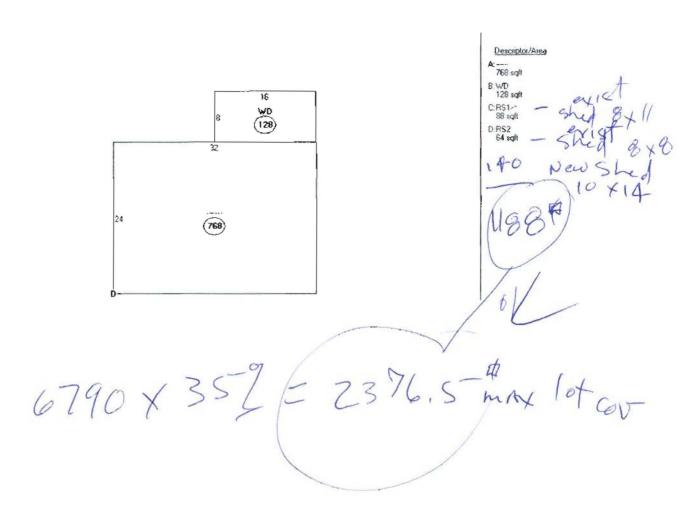

#### **Outbuildings/Yard Improvements:**

|            | Card 1          | 1           |           |
|------------|-----------------|-------------|-----------|
| Year Built | 1985            |             |           |
| Structure  | SHED-METAL      | A           |           |
| Size       | 8X8 710         | N           |           |
| Units      | 1               |             |           |
| Grade      | D               |             |           |
| Condition  | A               |             |           |
|            | Card 1          |             |           |
| Year Built | 1980            |             |           |
| Structure  | SHED-FRAME      | A           |           |
| Size       | 8X11            | V           |           |
| Units      | 1               | 1           |           |
| Grade      | C               |             |           |
| Condition  | A               |             |           |
| Sales Inf  | ormation:       |             |           |
| Sole Date  | Type            | Price       | Book/Page |
| 12/5/1986  | LAND + BUILDING | \$0 00      | 7518/237  |
|            |                 | vew Search! |           |

| Location/Address of Construction: 214                                                                                                                                                                                   | THET AVE                                                                                                                       |                                                        |
|-------------------------------------------------------------------------------------------------------------------------------------------------------------------------------------------------------------------------|--------------------------------------------------------------------------------------------------------------------------------|--------------------------------------------------------|
| Total Square Footage of Proposed Structure/A.                                                                                                                                                                           |                                                                                                                                | Number of Stories                                      |
| Tax Assessor's Chart, Block & Lot<br>Chart# Block# Lot#<br>JJJ J K 012                                                                                                                                                  | Applicant * must be owner, Lessee or Buyer<br>Name JAMES Folky JA<br>Address ZIV TAFT AUG<br>City, State & Zip PORT. MIE, 0410 | 207-775-5342                                           |
| Lessee/DBA (If Applicable)                                                                                                                                                                                              | Owner (if different from Applicant)<br>Name<br>Address<br>City, State & Zip                                                    | Cost Of<br>Work: \$<br>C of O Fee: \$<br>Total Fee: \$ |
| Current legal use (i.e. single family)<br>If vacant, what was the previous use?<br>Proposed Specific use:<br>Is property part of a subdivision?<br>Project description:<br>$10^{\prime} \times 14^{\prime}$ $5ToFAGE$ S | If yes, please name                                                                                                            | EIVED                                                  |
| Contractor's name: <u>THMES</u> FO<br>Address: 15 MARGRET ST.                                                                                                                                                           | City of P                                                                                                                      | Iding Inspections<br>ortland Maine                     |
| City, State & Zip $NAPLES$<br>Who should we contact when the permit is real<br>Mailing address: $214$ THET $HVE$                                                                                                        | dy: THATYES FOLEY JR T                                                                                                         | elephone:<br>elephone: <u>207 - 775 5342</u>           |