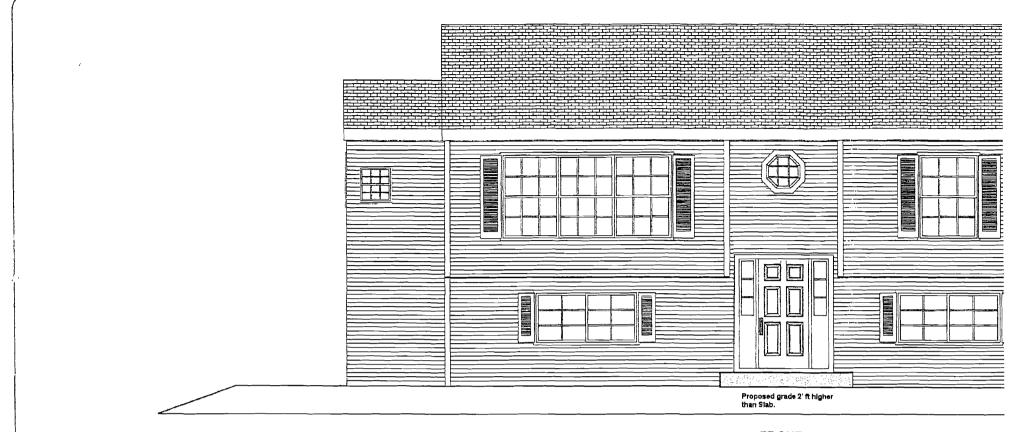

CITY OF PORTLAND

CBL: 272 B005001

**Building Permit #: 08-0767** 

**FRONT** 

| REVISION | DATE    |
|----------|---------|
| 0        |         |
| 1        | 4/02/08 |
| 2        | 6/25/08 |

NOTES:
Slab is 2'ft below Proposed 2'ft Frontal grade

Builders: Bill Vondras (207-831-5310) Robert Ahlemeyer (207-899-6523)

**B&R Builders** 

| CUSTOMER:    | Qu    |
|--------------|-------|
| SCALE: 3/16" | = 1'0 |
| PLAN:        |       |

LEVEL:

| REVISION | DATE    | NOTES: | ROOF PITCH 5/12 | Builders:         |                                  | CUSTOMER:    | Quang T |
|----------|---------|--------|-----------------|-------------------|----------------------------------|--------------|---------|
| 0        |         |        |                 | Bill Vondras (207 | 7-831-5310)<br>er (207-899-6523) | SCALE: 3/16" | = 1'0   |
| 1        | 4/02/08 |        |                 |                   |                                  | PLAN:        | 26 x    |
| 2        |         |        |                 | B&                | R Builders                       | LEVEL:       | FLEV    |