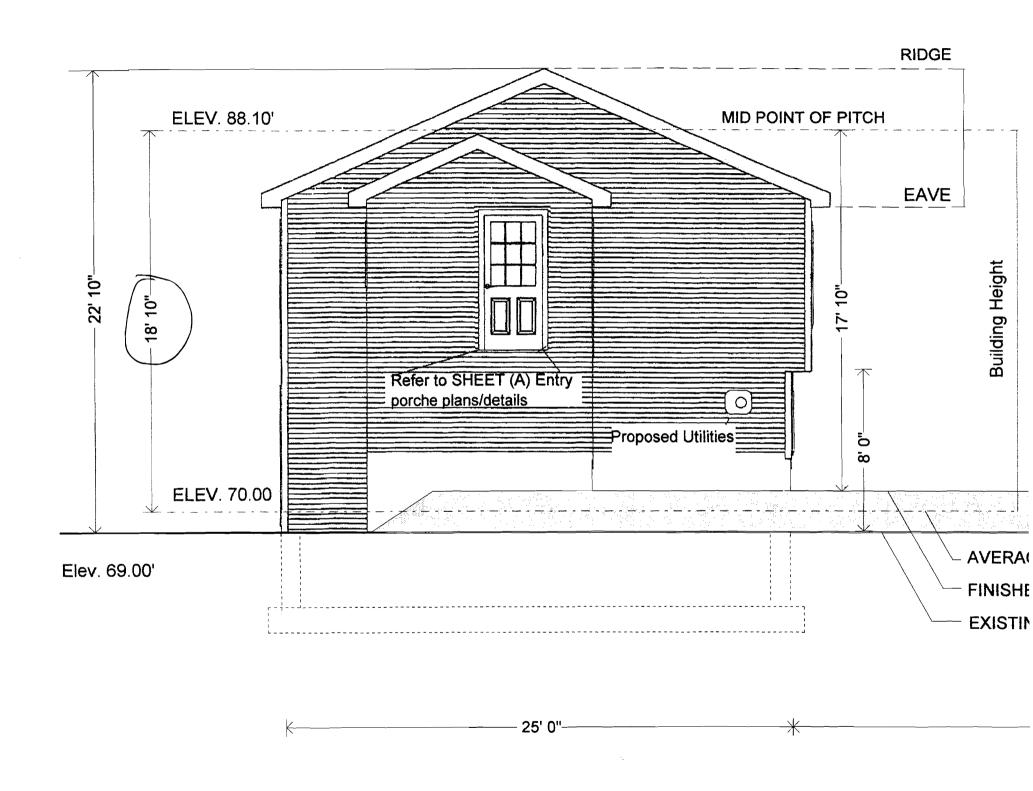

CITY OF PORTLAND

CBL: 272 B005001

**Building Permit #: 08-0767** 

**FRONT** 

| REVISION | DATE    |
|----------|---------|
| 0        |         |
| 1        | 4/02/08 |
| 2        | 6/25/08 |

NOTES:
Slab is 2'ft below Proposed 2'ft Frontal grade

NOTES:

FOUNDATION HEIGHT AND ELEVATION

Builders:

Bill Vondras (207-831-5310) Robert Ahlemeyer (207-899-6523)

**B&R Builders** 

CUSTON SCALE: 1

> PLAN: LEVEL:

ELEVATION 276 HOLM AVE, PORTLAND, MAINE