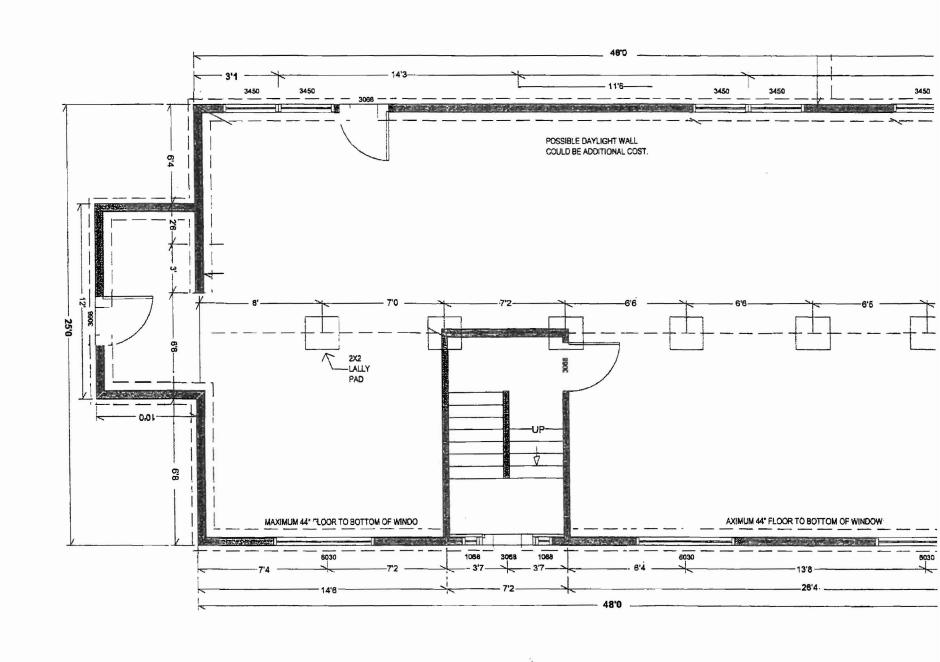

CITY OF PORTLAND

CBL: 272 B005001

**Building Permit #: 08-0767** 

**FRONT** 

| REVISION | DATE    |
|----------|---------|
| 0        |         |
| 1        | 4/02/08 |
| 2        | 6/25/08 |

NOTES:
Slab is 2'ft below Proposed 2'ft Frontal grade

Builders: Bill Vondras (207-831-5310) Robert Ahlemeyer (207-899-6523)

**B&R Builders** 

| CUSTOMER:    | Qu    |
|--------------|-------|
| SCALE: 3/16" | = 1'0 |
| PLAN:        |       |

LEVEL:

| REVISION | DATE    | NOTES: | ROOF PITCH 5/12 | Builders:         |                                  | CUSTOMER:    | Quang T |
|----------|---------|--------|-----------------|-------------------|----------------------------------|--------------|---------|
| 0        |         |        |                 | Bill Vondras (207 | 7-831-5310)<br>er (207-899-6523) | SCALE: 3/16" | = 1'0   |
| 1        | 4/02/08 |        |                 |                   |                                  | PLAN:        | 26 x    |
| 2        |         |        |                 | B&                | R Builders                       | LEVEL:       | FLEV    |

| REVISION | DATE    | N |
|----------|---------|---|
| 0        |         |   |
| 1        | 4/02/08 |   |
| 2        |         |   |

NOTES: ROOF PITCH 5/12

Builders: Bill Vondras (207-831-5310) Robert Ahlemeyer (207-899-6523)

**B&R Builders** 

|   | CUSTOMER:    |       |  |
|---|--------------|-------|--|
|   | SCALE: 3/16" | = 1'0 |  |
| ١ |              |       |  |

PLAN: 26 x LEVEL: ELEV

| REVISION | DATE    | N |
|----------|---------|---|
| 0        |         |   |
| 1        | 4/02/08 |   |
| 2        | 6/17/08 |   |