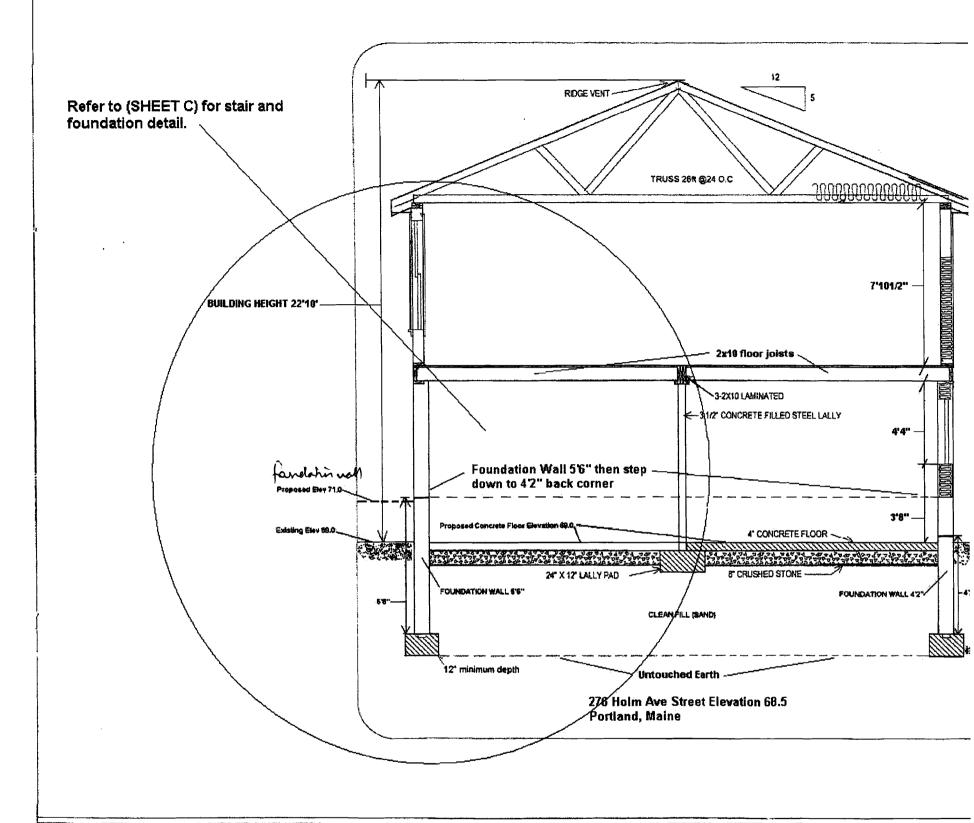

NOTES:

FOUNDATION HEIGHT AND ELEVATION

Builders:

Bill Vondras (207-831-5310) Robert Ahlemeyer (207-899-6523)

**B&R Builders** 

CUSTON SCALE: 1

> PLAN: LEVEL:

ELEVATION 276 HOLM AVE, PORTLAND, MAINE

Dept: Zoning Status: Approved with Conditions Reviewer: Ann Machado Approval Date: 06/30/2008

Note: By raising the slab, more than half of the bottom floor is above grade, so it is now considered a two story Ok to Issue: 

| ✓ | house.

- 1) This property shall remain a single family dwelling. Any change of use shall require a separate permit application for review and approval.
- 2) This permit is being approved on the basis of plans submitted. Any deviations shall require a separate approval before starting that work.