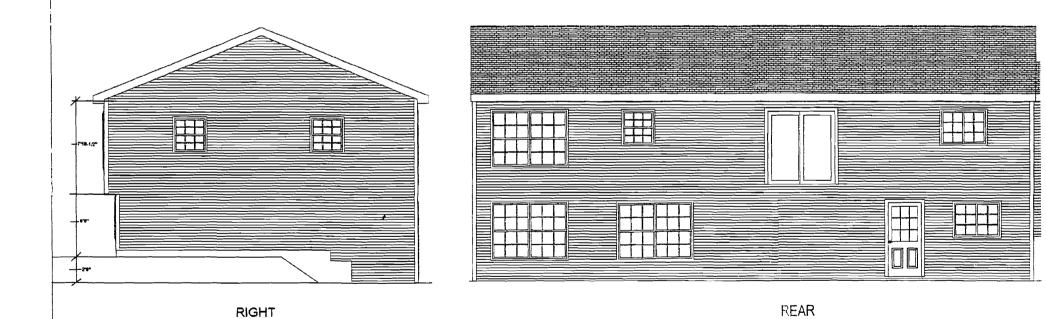

| REVISION | DATE    | N |
|----------|---------|---|
| 0        |         |   |
| 1        | 4/02/08 |   |
| 2        |         |   |

NOTES: ROOF PITCH 5/12

Builders: Bill Vondras (207-831-5310) Robert Ahlemeyer (207-899-6523)

**B&R Builders** 

|   | CUSTOMER:    |       |  |
|---|--------------|-------|--|
|   | SCALE: 3/16" | = 1'0 |  |
| ١ |              |       |  |

PLAN: 26 x LEVEL: ELEV

| REVISION | DATE    | N |
|----------|---------|---|
| 0        |         |   |
| 1        | 4/02/08 |   |
| 2        | 6/17/08 |   |

NOTES:

FOUNDATION HEIGHT AND ELEVATION

Builders:

Bill Vondras (207-831-5310) Robert Ahlemeyer (207-899-6523)

**B&R Builders** 

CUSTON SCALE: 1

> PLAN: LEVEL:

ELEVATION 276 HOLM AVE, PORTLAND, MAINE