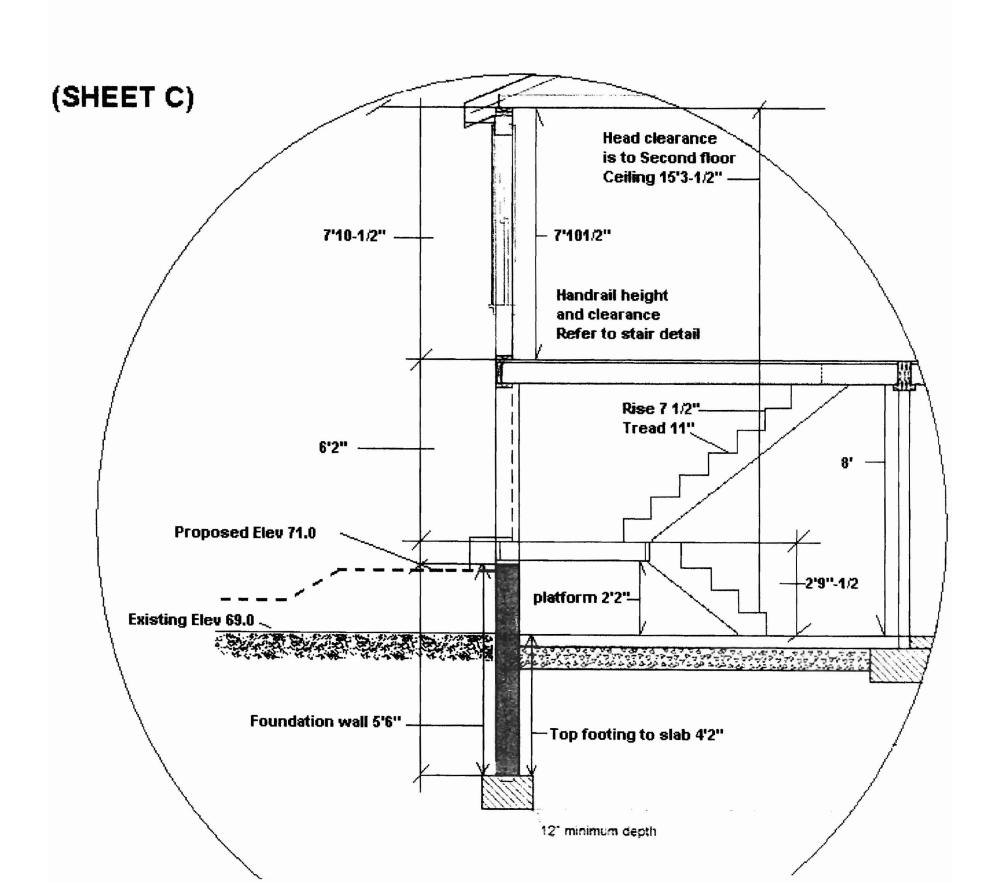

NOTES:

FOUNDATION HEIGHT AND ELEVATION

Builders:

Bill Vondras (207-831-5310) Robert Ahlemeyer (207-899-6523)

**B&R Builders** 

CUSTON SCALE: 1

> PLAN: LEVEL:

ELEVATION 276 HOLM AVE, PORTLAND, MAINE