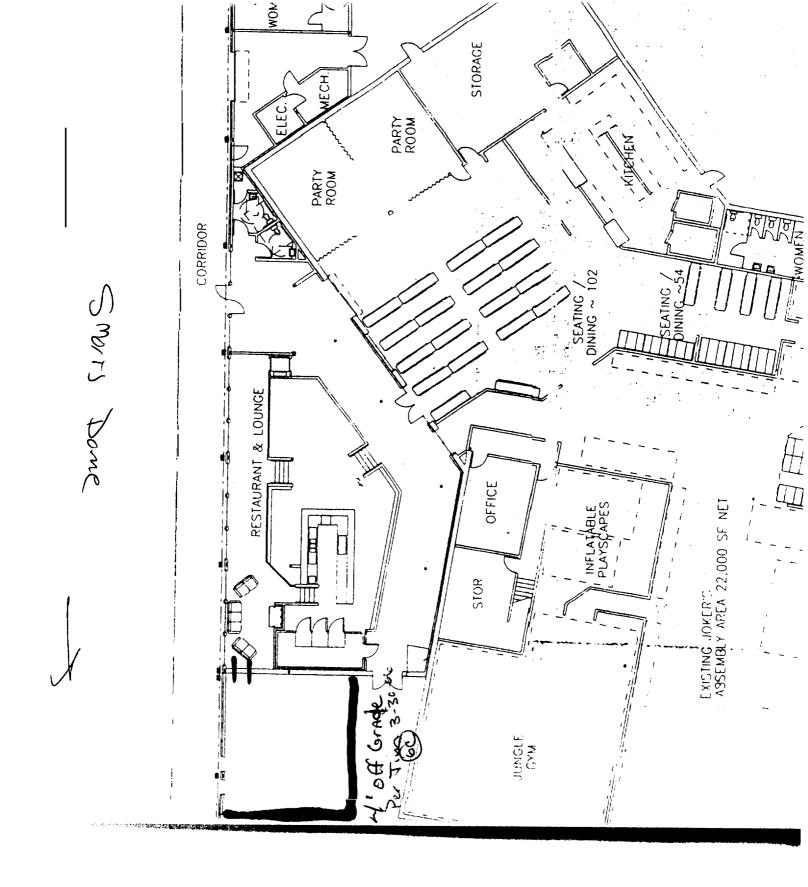

4/3/2006-mjn: Spoke with applicant, needs foundation plan., also site plans exemption.

4/10/2006-GG: received granted site plan exemption. /gg

510 Warren Ave. Portland, ME 04103 P (207) 878-5800 F (207) 878-0335

|                                                                                                                                                                    |              |                                |              | (34)                             |  |  |
|--------------------------------------------------------------------------------------------------------------------------------------------------------------------|--------------|--------------------------------|--------------|----------------------------------|--|--|
| Total Square Footage of Proposed Structure                                                                                                                         |              | Square Footage of              | f Lot        |                                  |  |  |
| 20 x24 = 480 S9+ FOOT                                                                                                                                              |              | 3491                           | Acres        |                                  |  |  |
| Tax Assessor's Chart, Block & Lot Chart# Block# Lot#  371 A-002 001                                                                                                | Owner: Joke  | is Resoury                     | LLC          | Telephone: 878-5800 (22)         |  |  |
| Lessee/Buyer's Name (If Applicable)                                                                                                                                | 6.           | me, address & telej<br>24 TTTO | V            | ost Of<br>Vork: \$ 7500<br>93.00 |  |  |
|                                                                                                                                                                    | Portla       | tren AVE<br>I ME 041           | _ 1          | Cof O Fee: \$                    |  |  |
| Current Specificuse: Dumps Test Art A Proposed Specificuse: Dur Cini Dock  Our Cini Dock                                                                           |              |                                |              |                                  |  |  |
| Proposed Specific use: BUF SIDE DECK  Project description: We would like to Add A Small Deck -OFF OIR  37? Lead on the BAR (only Access thanh Ticks) to contral    |              |                                |              |                                  |  |  |
| 3º? Leal of the BAR (only Access through Tirf's) to control Access for Smothing Costomers - THIS will be 10070 Handing Accessable since our Lift gass to 300 Plan! |              |                                |              |                                  |  |  |
| Mecess for Smothing costomers - THIS will be 10070                                                                                                                 |              |                                |              |                                  |  |  |
| Tranding Accepted sincy our Lift goes to 300 Plain.                                                                                                                |              |                                |              |                                  |  |  |
| Contractor's name, address & telephone:                                                                                                                            |              |                                |              |                                  |  |  |
| Who should we contact when the permit is ready: Jim Graffero  Mailing address: Phone: 20,7-0705                                                                    |              |                                |              |                                  |  |  |
| Please submit all of the information out                                                                                                                           | lined in the | Commercial An                  | nlication Ch | ecklist.                         |  |  |
| I IONNO DUNININI UNI UNI UNI IMPUNINIMUUNUN UUN                                                                                                                    |              | Commercian rip                 | Pilonion on  |                                  |  |  |

1 (5' off gruns) ->1 Socio WALL 5'
2400 Fustings 2×10 Footigs Correct Deck Surface 5. 2×10 Fortyo K N N × Foutin 2 x10 Sruos N 12" 2 2×2 Zx10 footings ç Center Stra 1 12 (enter 12" on lower ZXVO Fortings Conten