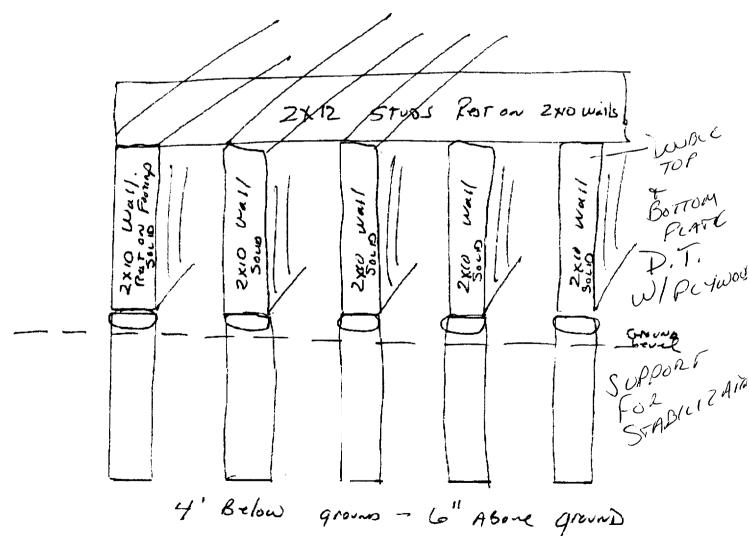

Route 1 Walmart Shopping Center Portsmouth, NH 03801 P (603) 431-7770 F (603) 431-4984

Mille Nugert

874-8716

\$ 756-8090

4/5/06 HERE IS A DRAWING A HERE Tooting you Reguesteel

15 Tube footings

2XID SOLD Walls Resting on Fortigo

2 XIZ Studs Rosting ON Soin walls

Decky Resty on ZXR Studs