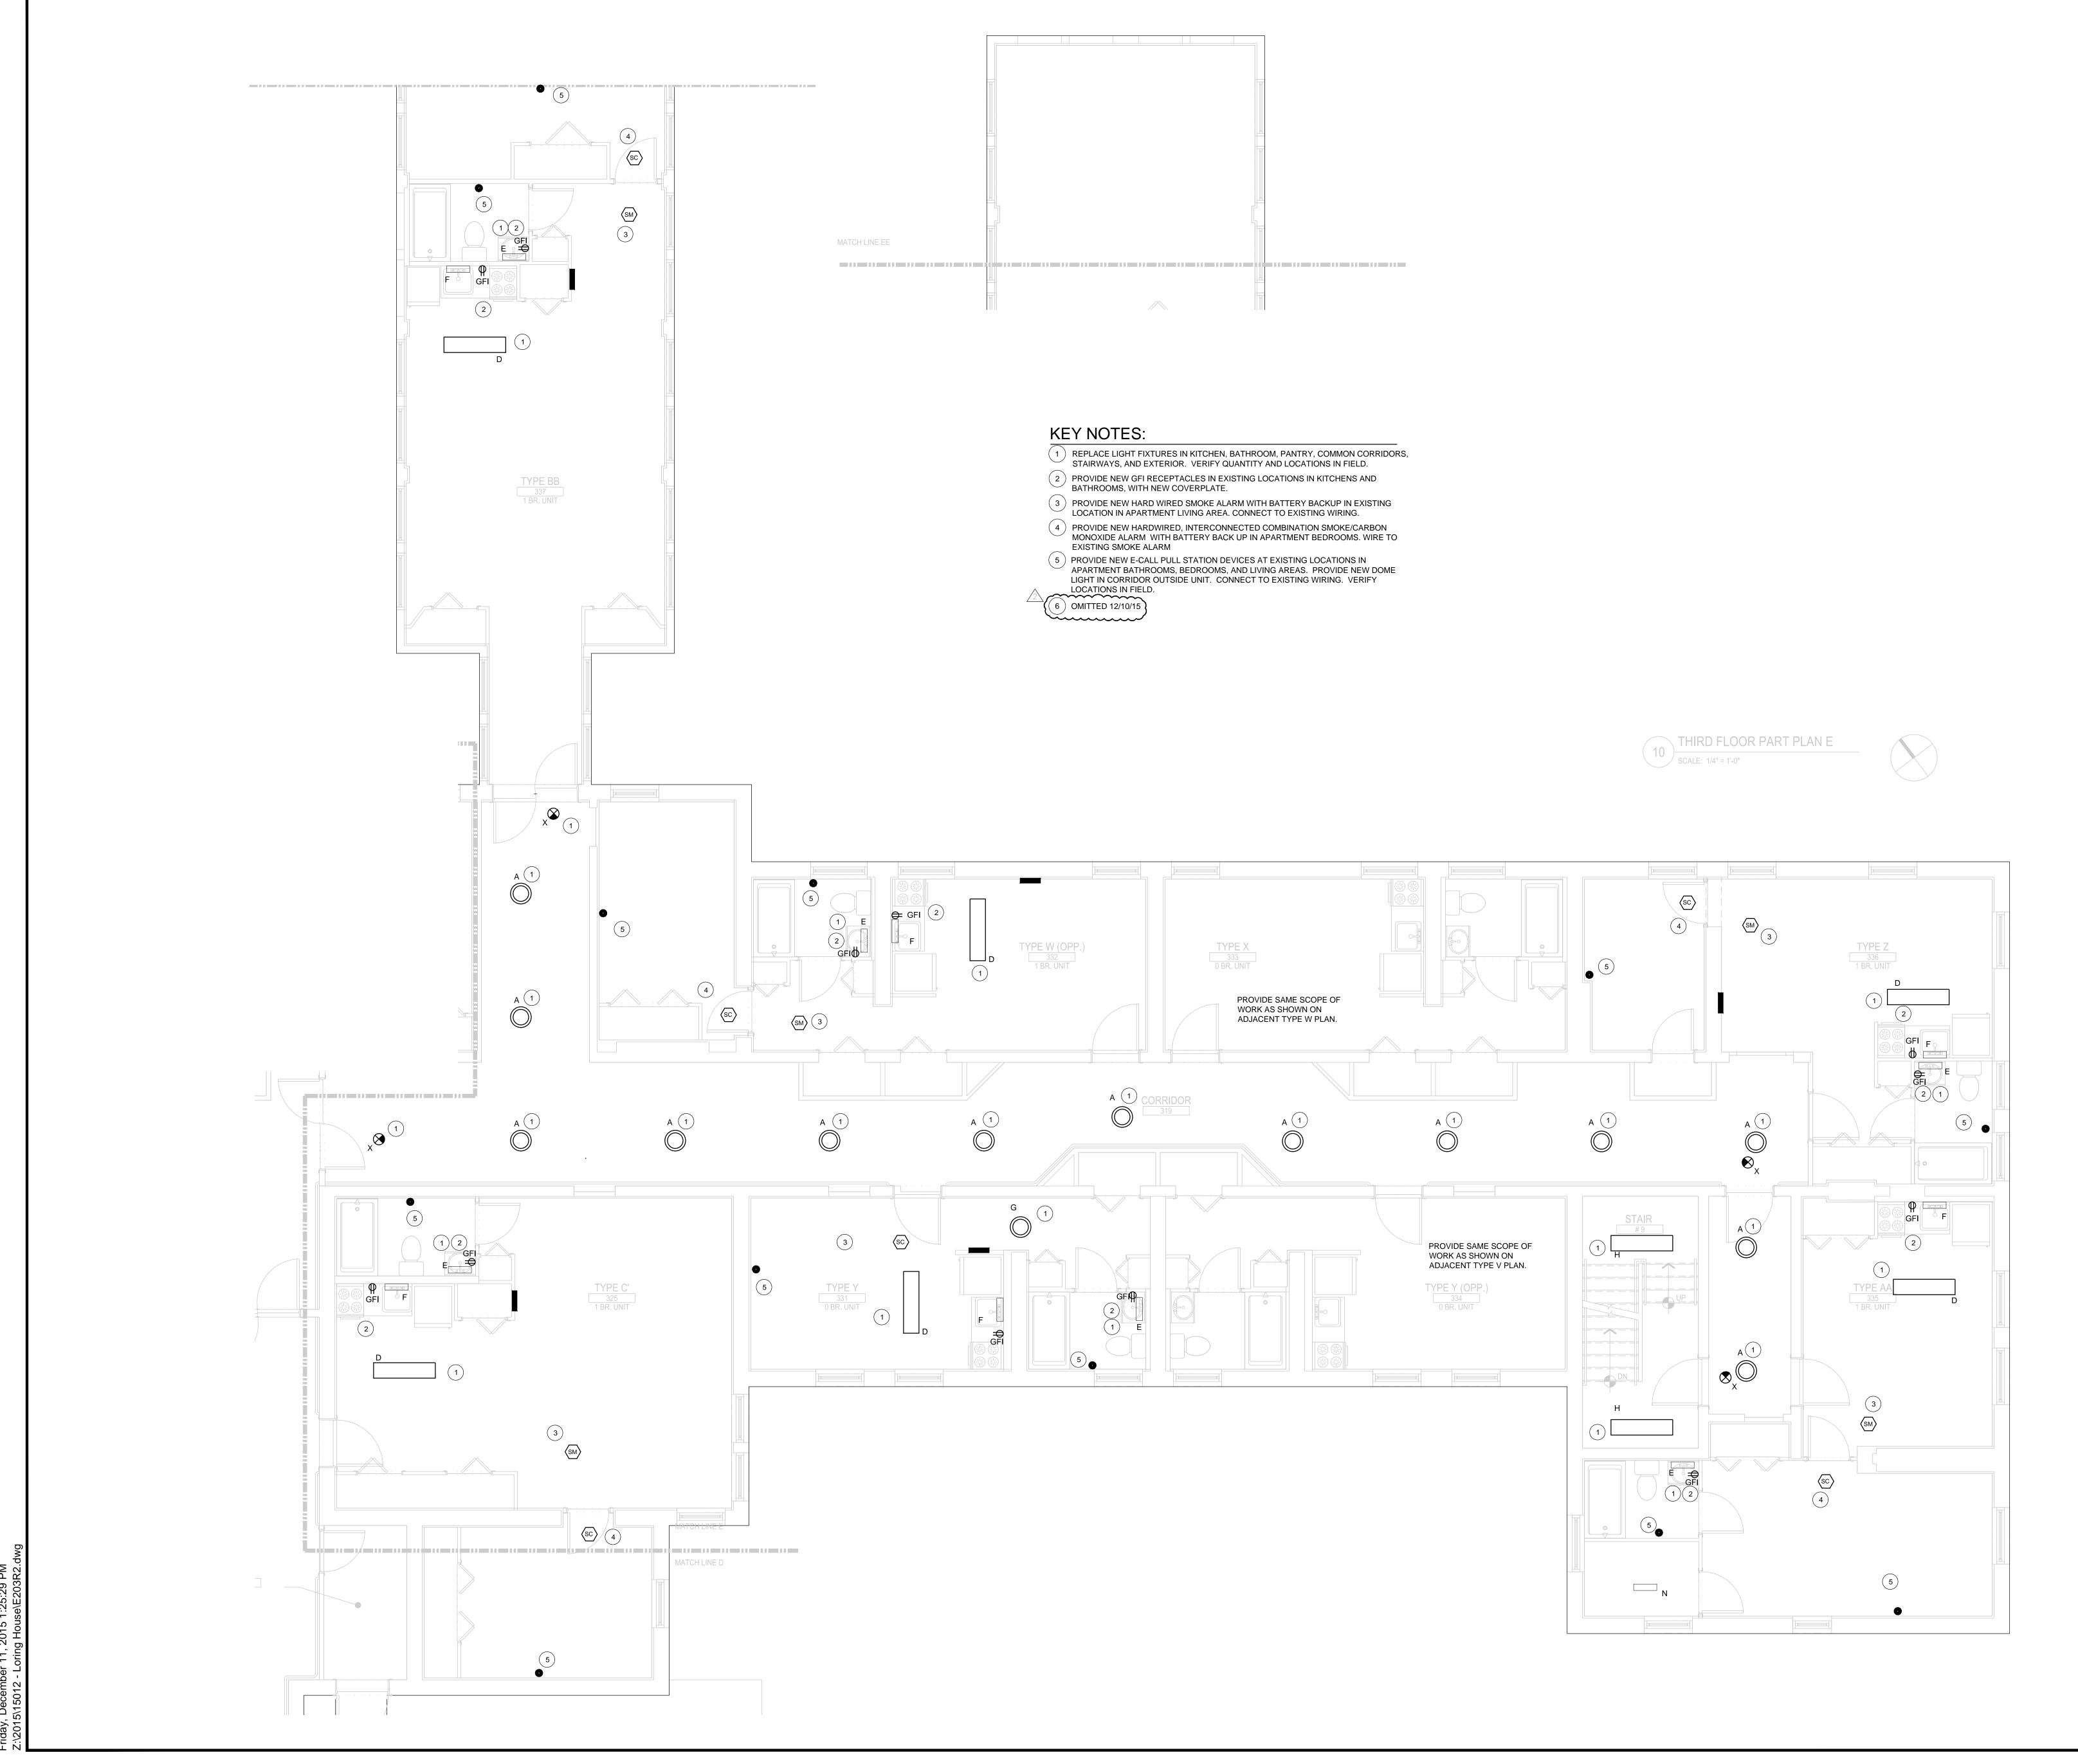

Project Name: LORING HOUSE

1125 Brighton Avenue Portland, ME 04102 Sheet Name:

Part Plan E Third Floor

October 19, 2015

E2.03e

Project Number:

14165

Issue Date: