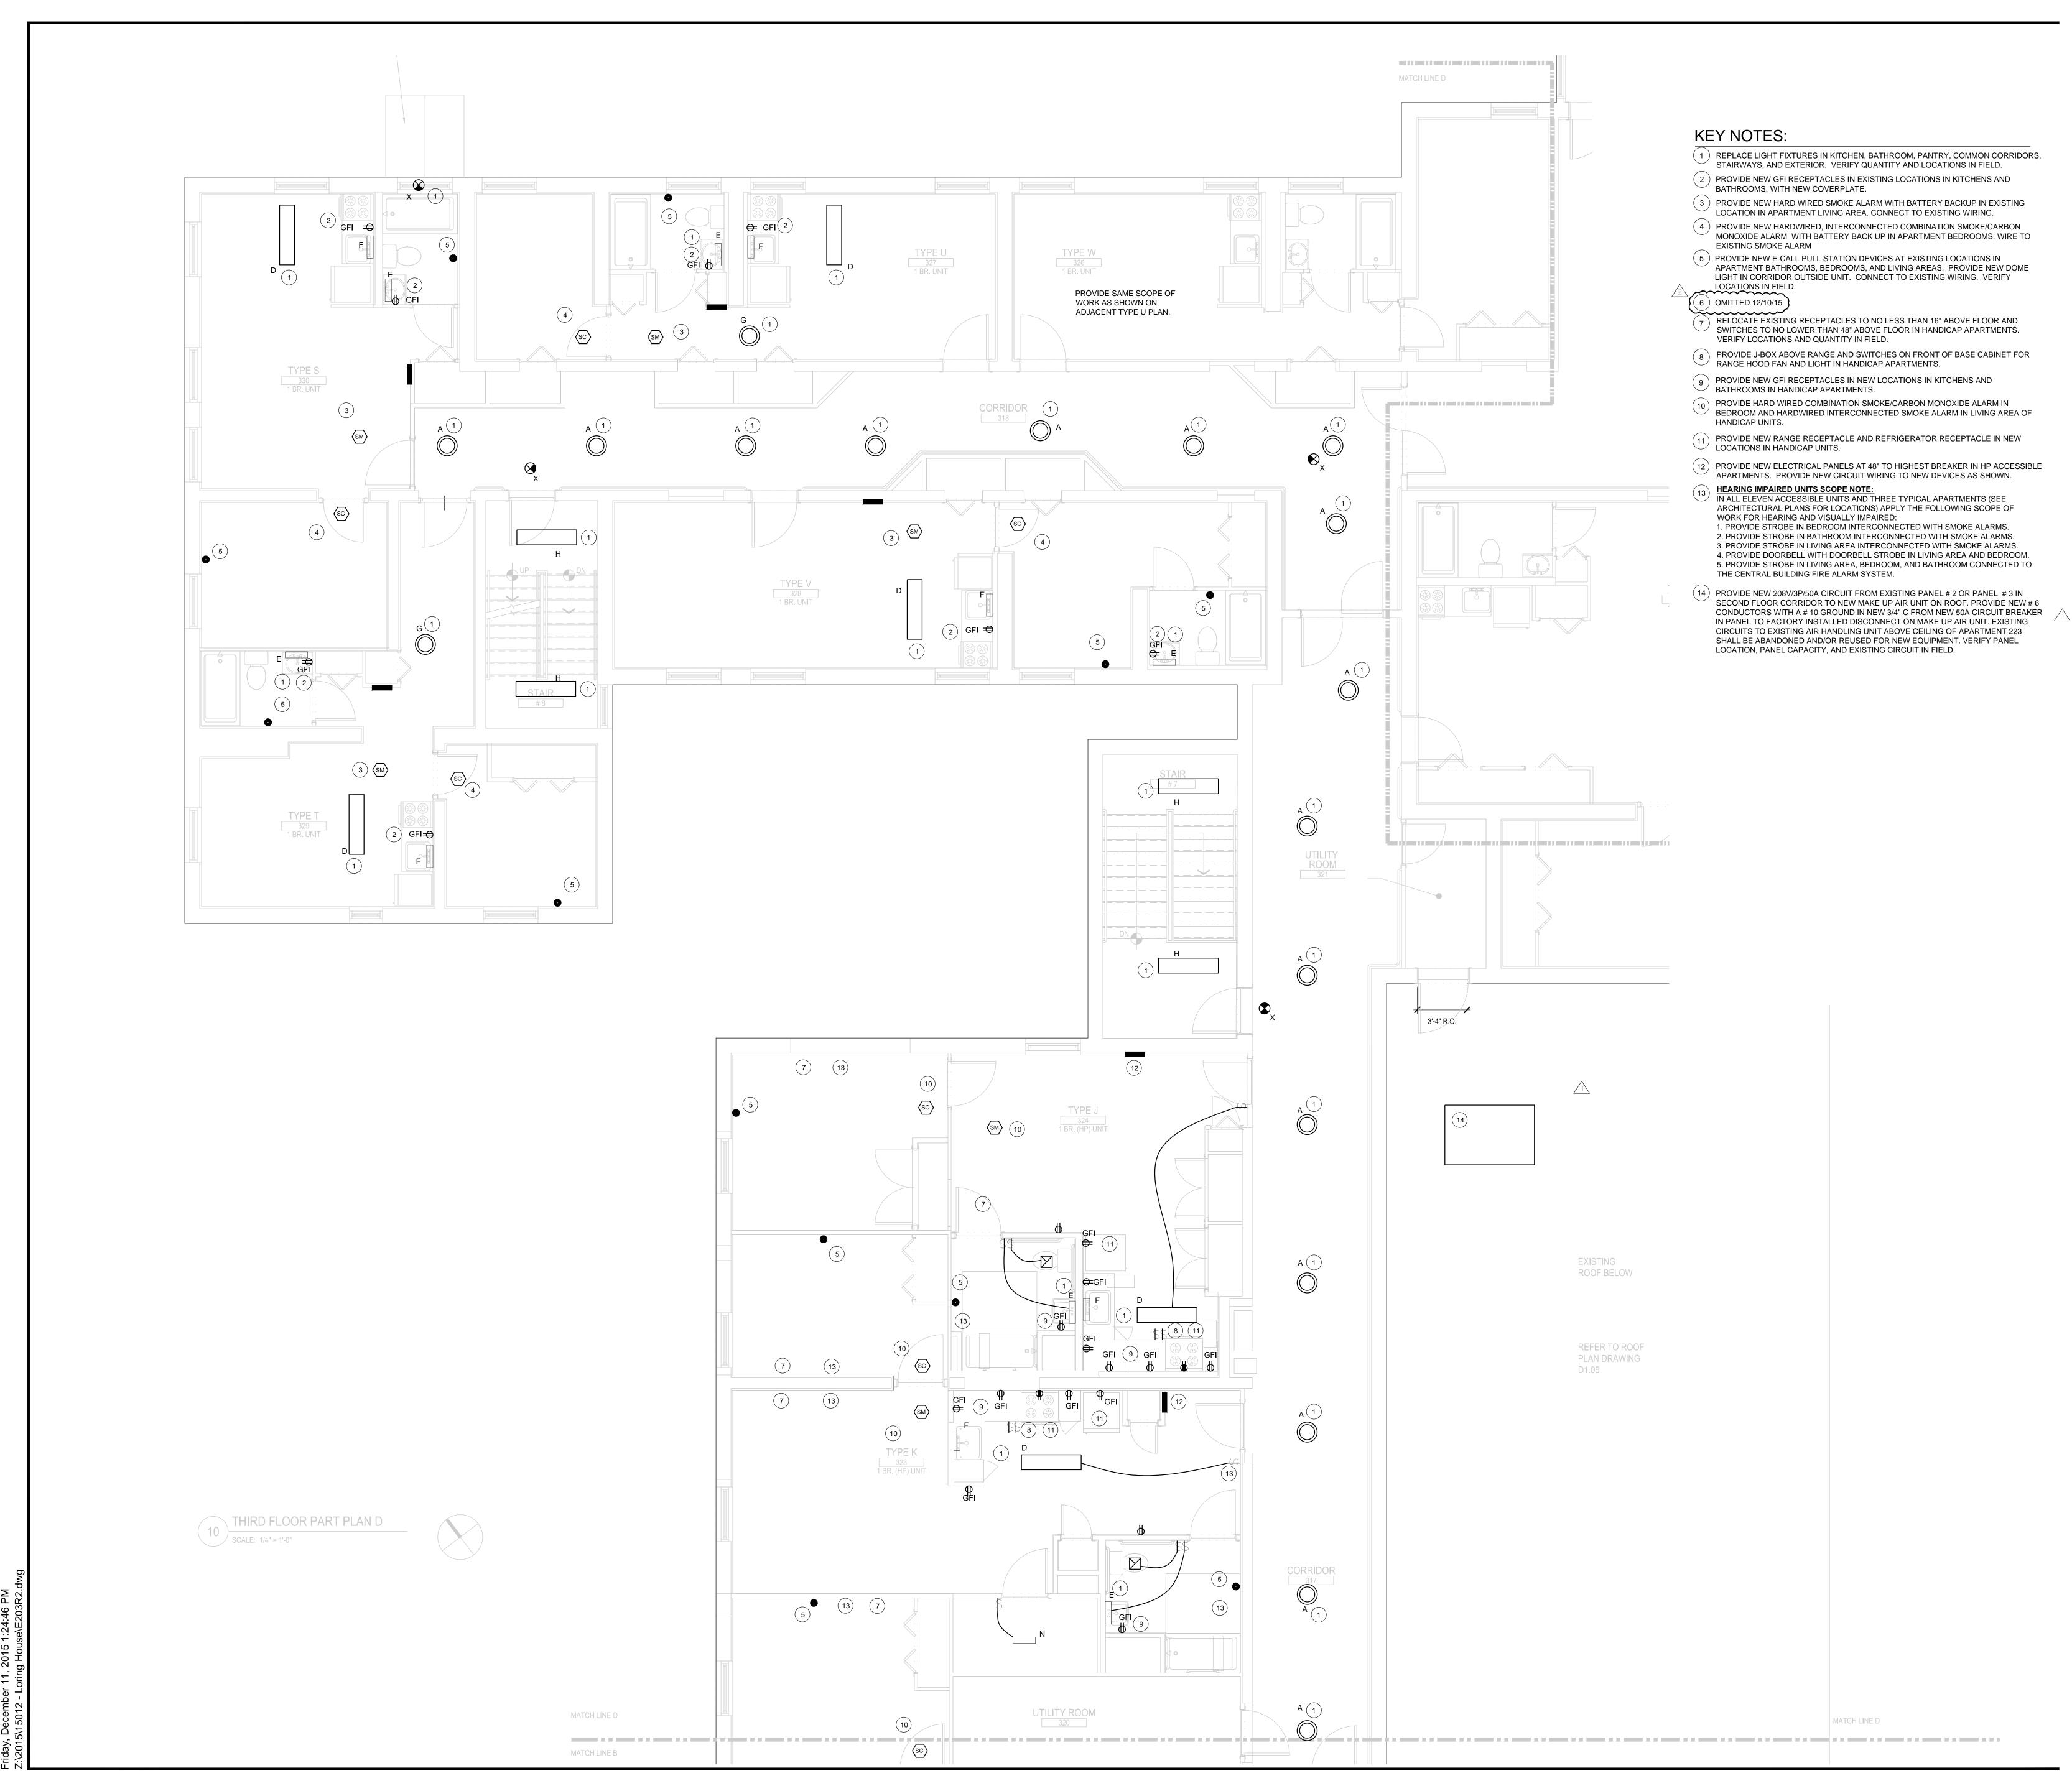

## **Engineer of Record:**

11/25/15

RM Drawn: Checked: RM 1/4" = 1'-0" Scale:

Key Plan:

Project Name: LORING HOUSE

1125 Brighton Avenue Portland, ME 04102

Sheet Name:

Part Plan D Third Floor