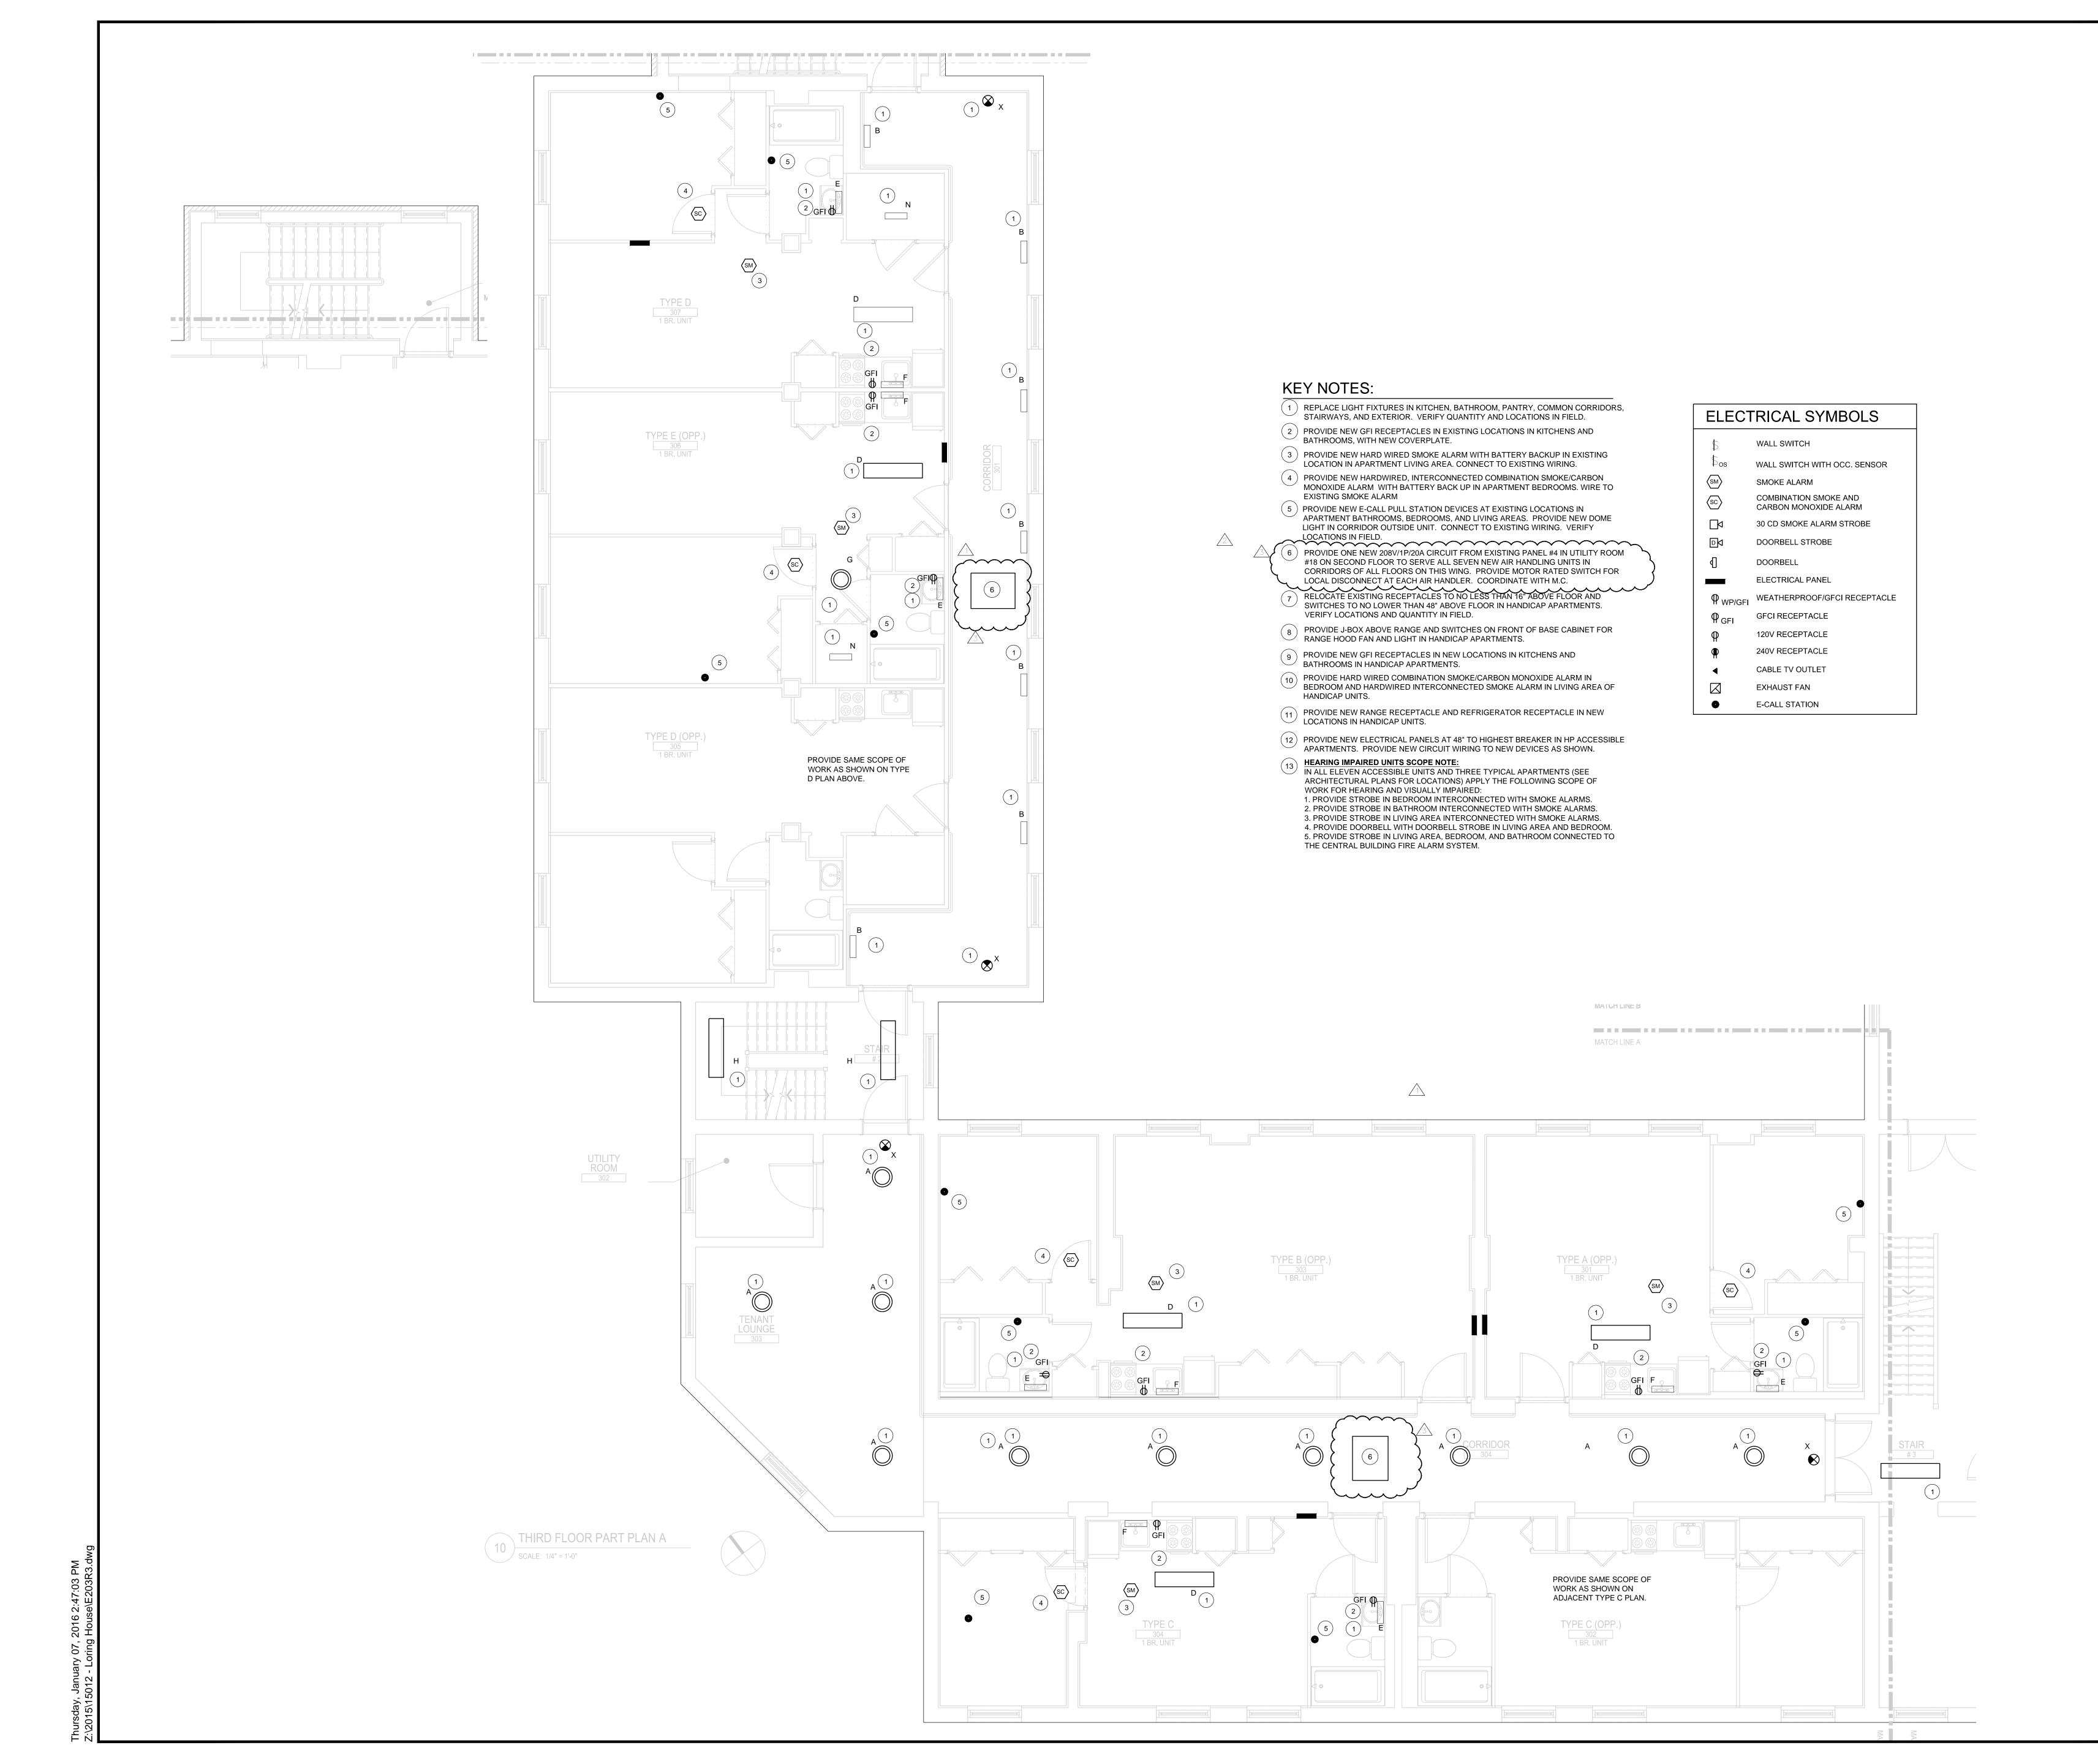

## Project Name: LORING HOUSE

1125 Brighton Avenue Portland, ME 04102

Sheet Name:

Part Plan A Third Floor

Project Number:

14165

Issue Date:

October 19, 2015

Sheet Number:

E2.03a