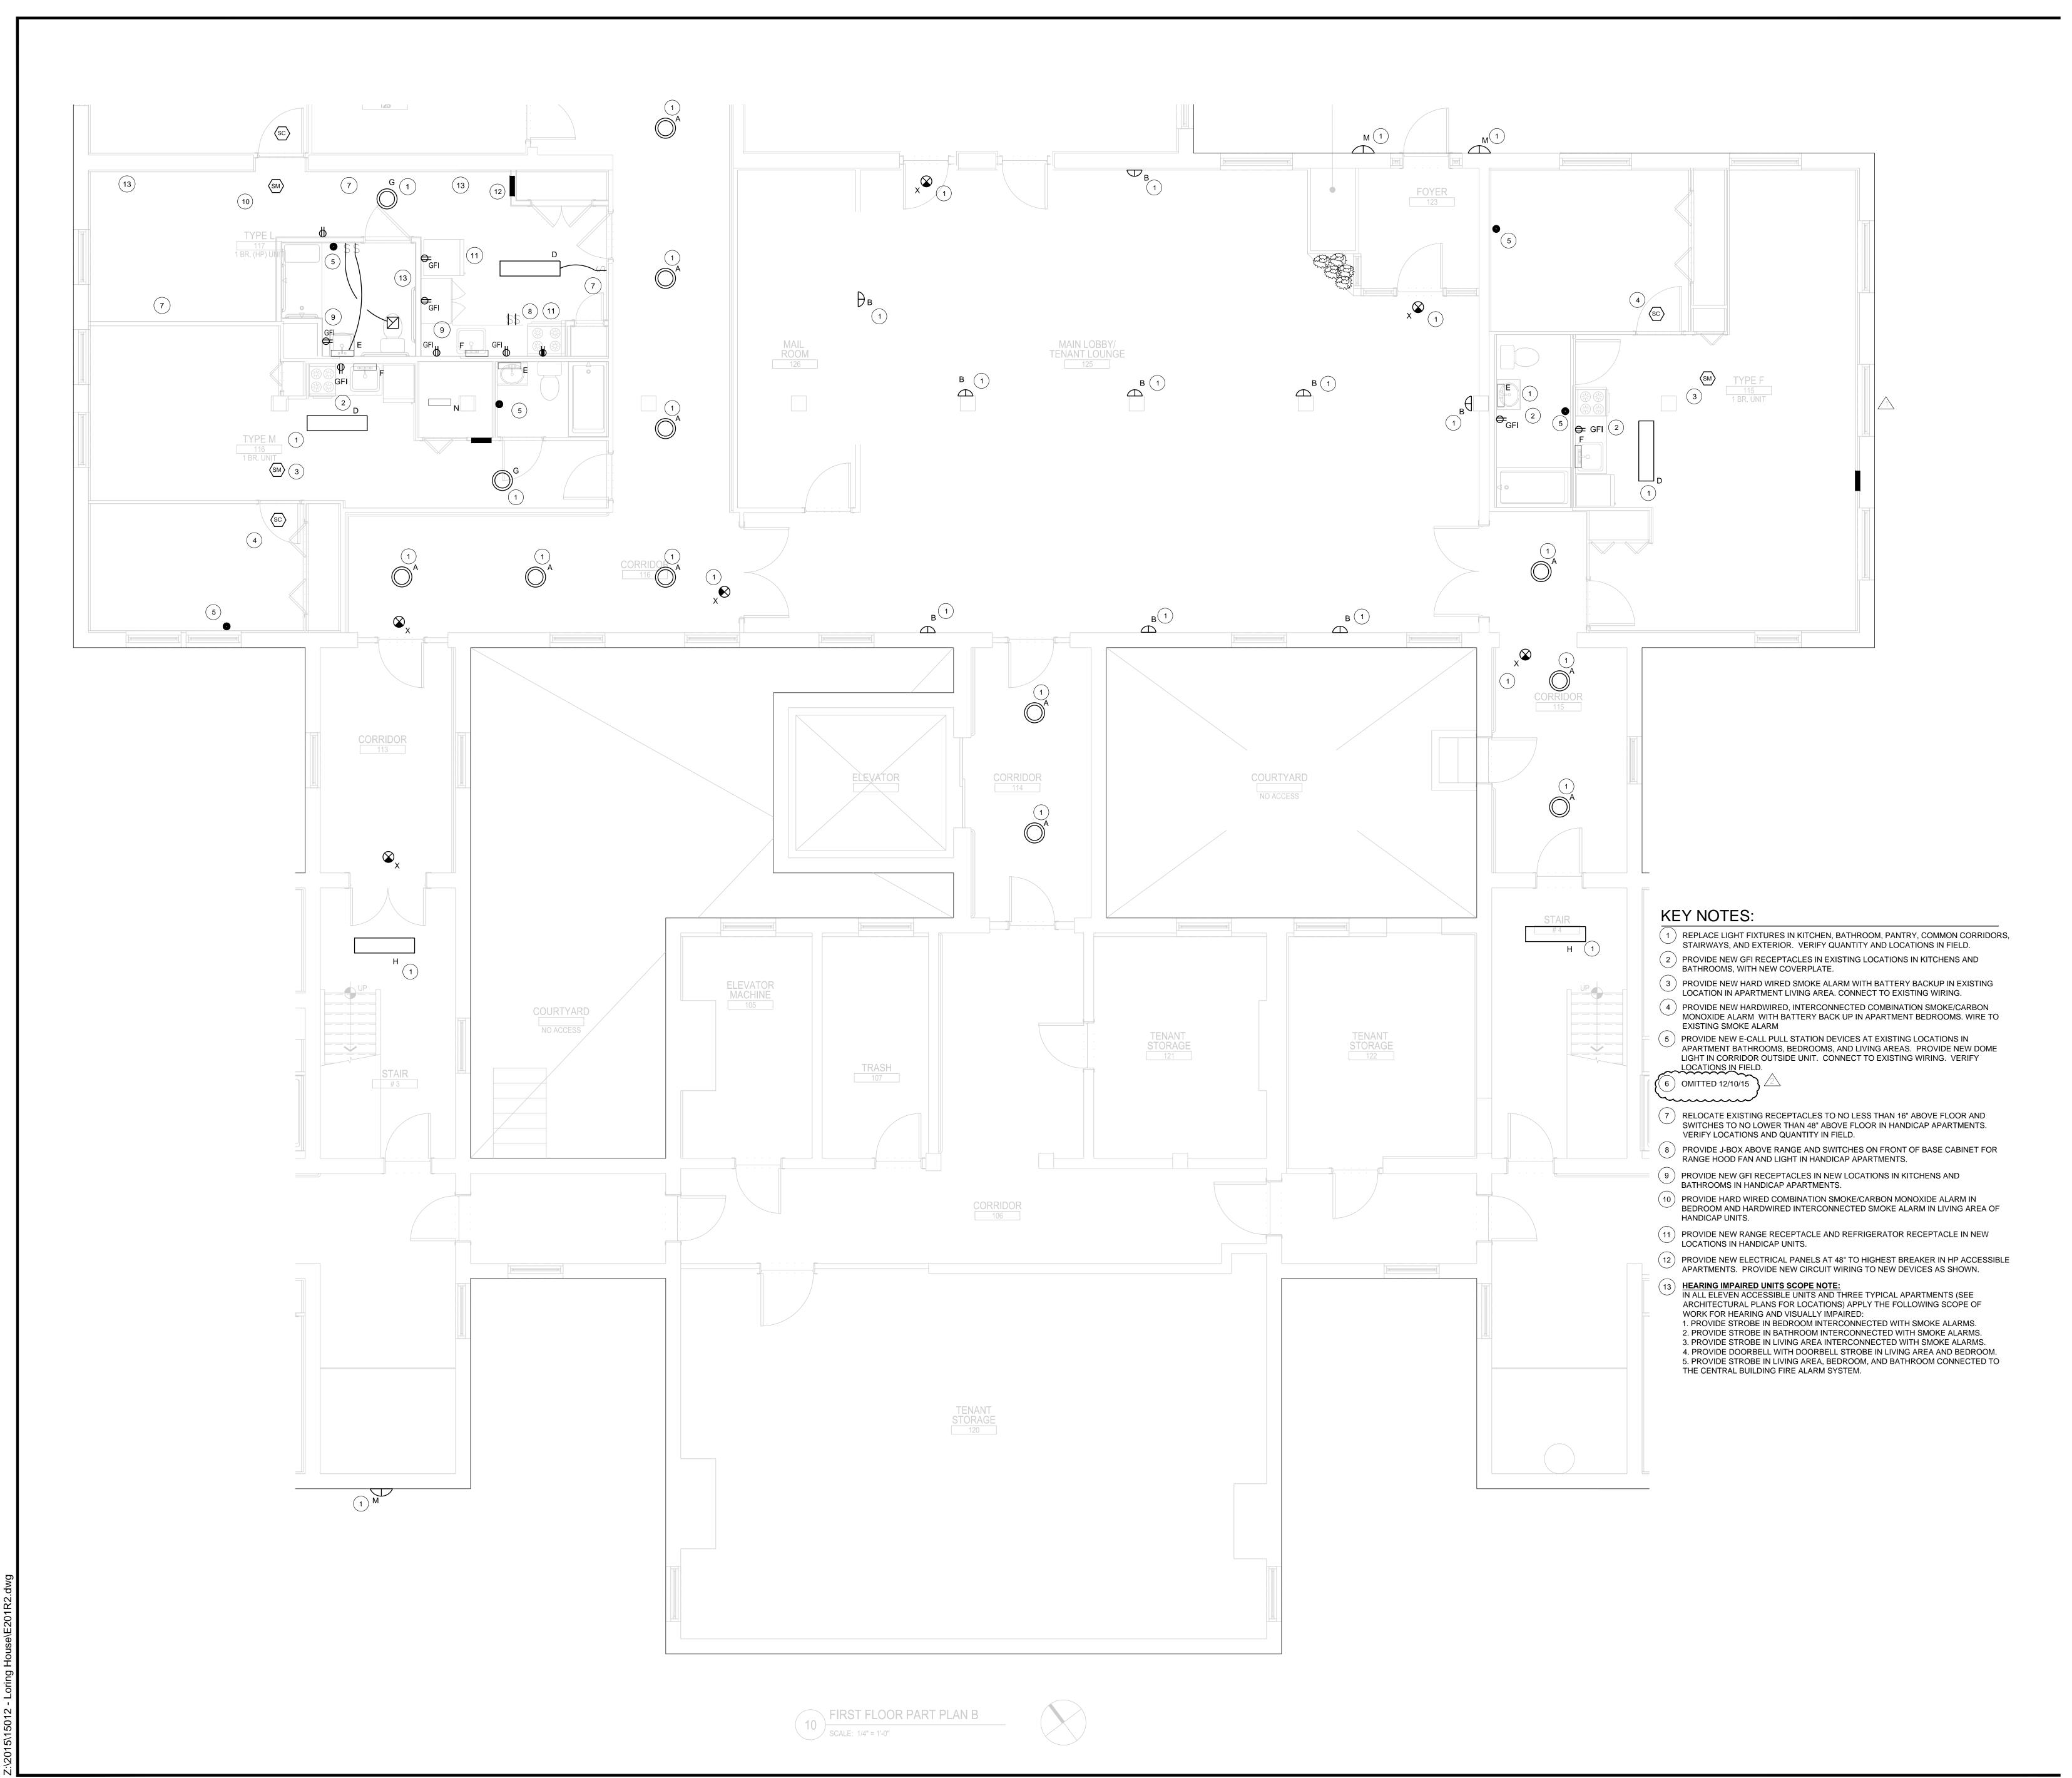

## Engineer of Record:

11/25/15

Drawn: RMChecked: RM 1/4" = 1'-0" Scale: Key Plan:

Project Name: LORING HOUSE

1125 Brighton Avenue Portland, ME 04102

Sheet Name:

Part Plan B First Floor

Project Number: