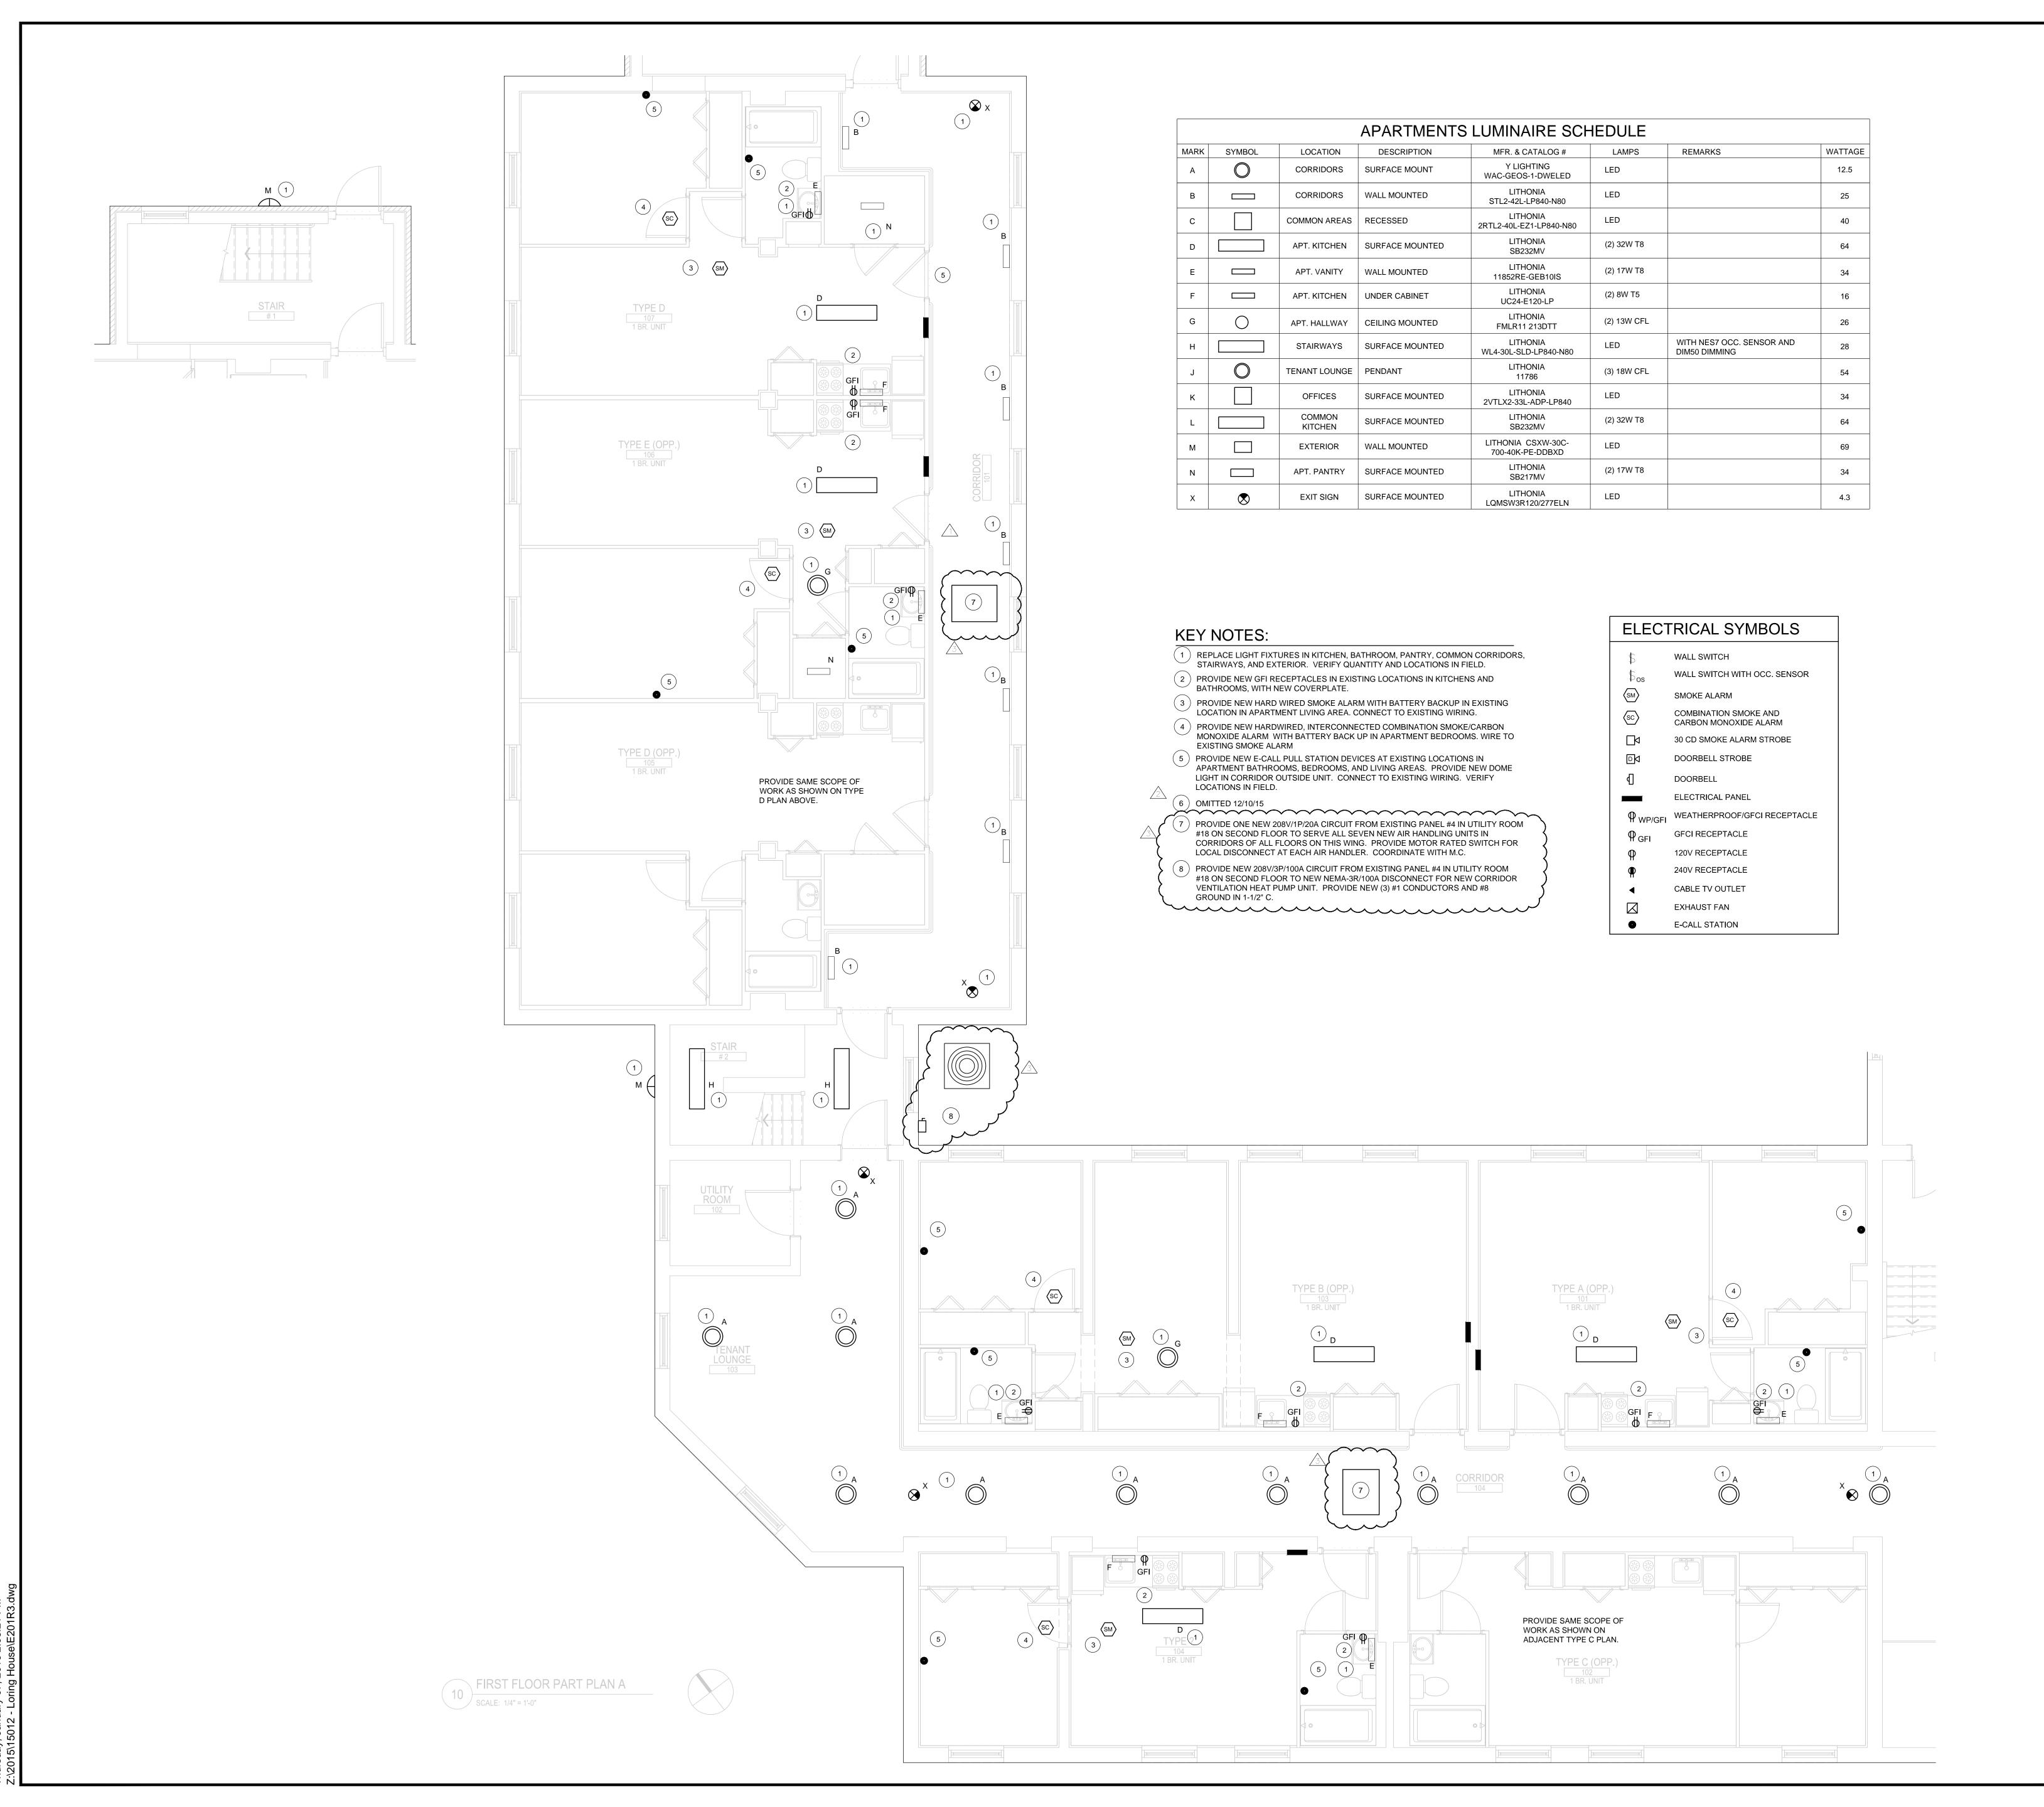

## Engineer of Record:

11/25/15

Drawn: RM

Checked: RM

Scale: 1/4" = 1'-0"

Key Plan:

Project Name:

LORING HOUSE

1125 Brighton Avenue Portland, ME 04102

Sheet Name:

Part Plan A First Floor

Project Number:

14165

Issue Date:

October 19, 2015

Sheet Number:

E2.01a