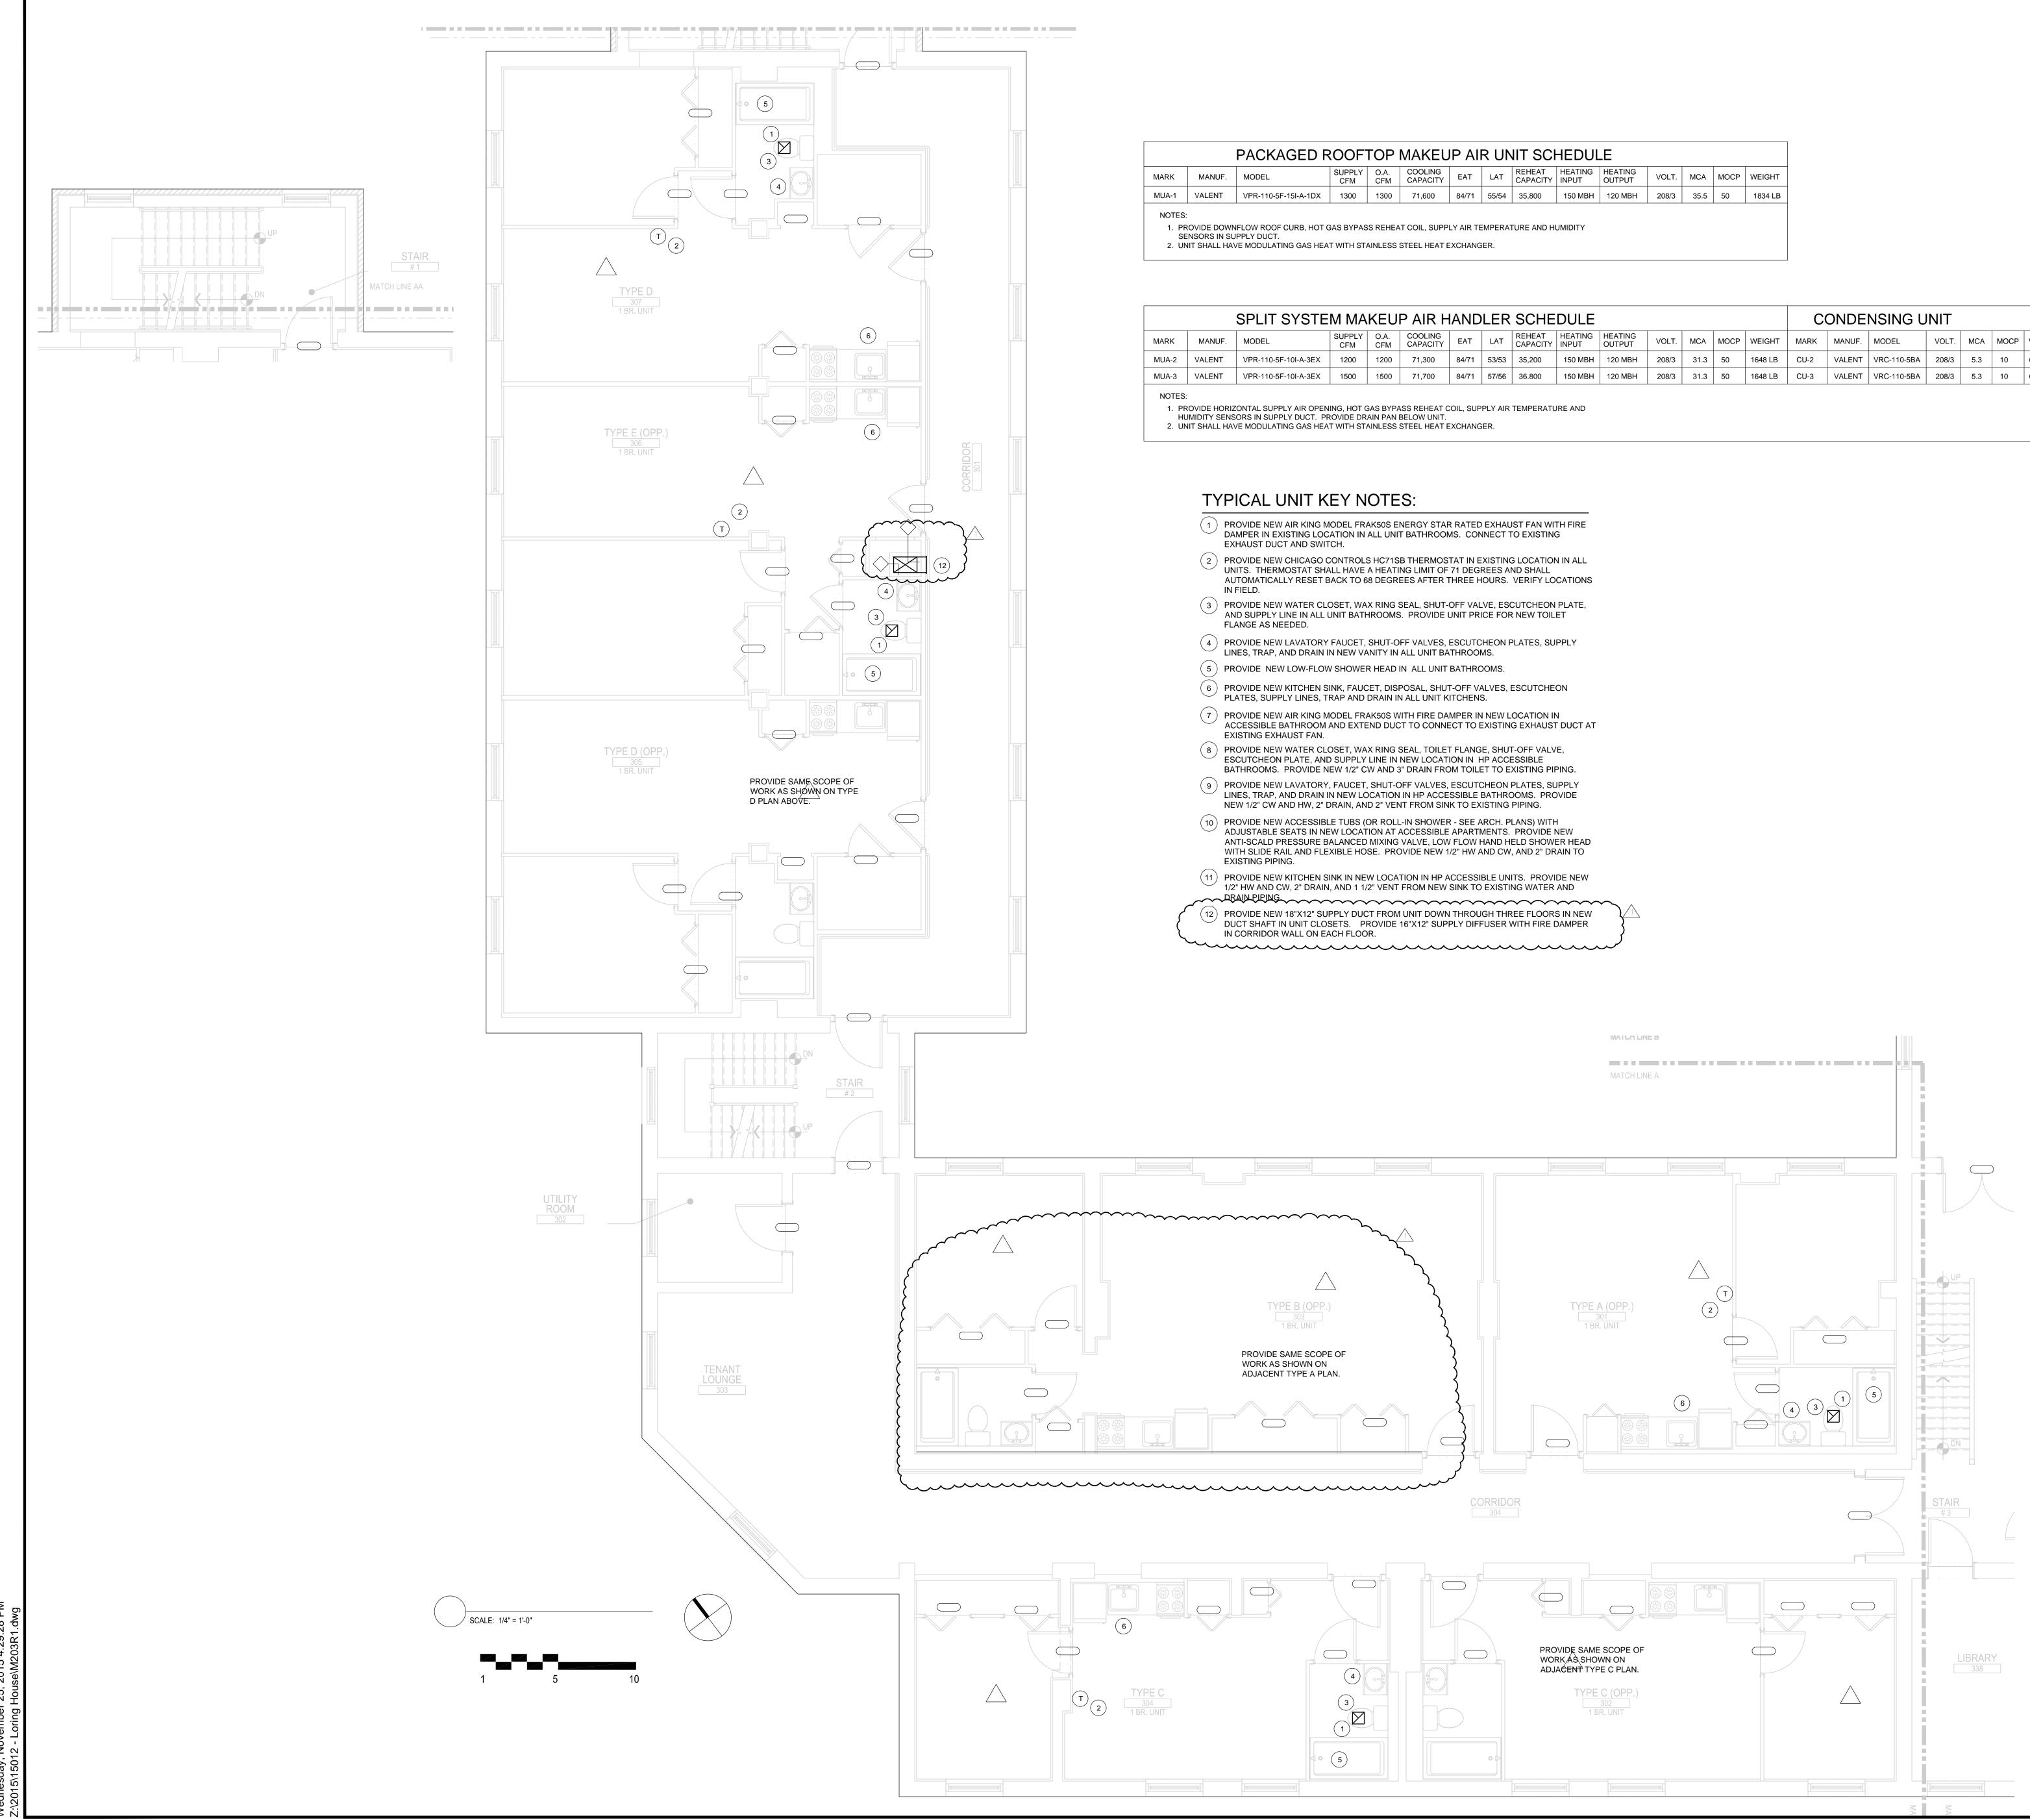

| LING<br>CITY | EAT   | LAT   | REHEAT<br>CAPACITY | HEATING<br>INPUT | HEATING<br>OUTPUT | VOLT. | MCA  | MOCP | WEIGHT  |
|--------------|-------|-------|--------------------|------------------|-------------------|-------|------|------|---------|
| 00           | 84/71 | 55/54 | 35,800             | 150 MBH          | MBH 120 MBH       |       | 35.5 | 50   | 1834 LB |
|              |       |       |                    |                  |                   |       |      |      |         |

| IR HANDLER SCHEDULE                   |       |       |                    |                  |                   |       |      |      | CONDENSING UNIT |      |        |             |       |     |      |        |
|---------------------------------------|-------|-------|--------------------|------------------|-------------------|-------|------|------|-----------------|------|--------|-------------|-------|-----|------|--------|
| LING<br>ACITY                         | EAT   | LAT   | REHEAT<br>CAPACITY | HEATING<br>INPUT | HEATING<br>OUTPUT | VOLT. | MCA  | MOCP | WEIGHT          | MARK | MANUF. | MODEL       | VOLT. | MCA | МОСР | WEIGHT |
| 300                                   | 84/71 | 53/53 | 35,200             | 150 MBH          | 120 MBH           | 208/3 | 31.3 | 50   | 1648 LB         | CU-2 | VALENT | VRC-110-5BA | 208/3 | 5.3 | 10   | 600 LB |
| 700                                   | 84/71 | 57/56 | 36.800             | 150 MBH          | 120 MBH           | 208/3 | 31.3 | 50   | 1648 LB         | CU-3 | VALENT | VRC-110-5BA | 208/3 | 5.3 | 10   | 600 LB |
| HEAT COIL, SUPPLY AIR TEMPERATURE AND |       |       |                    |                  |                   |       |      |      |                 |      |        |             |       |     |      |        |