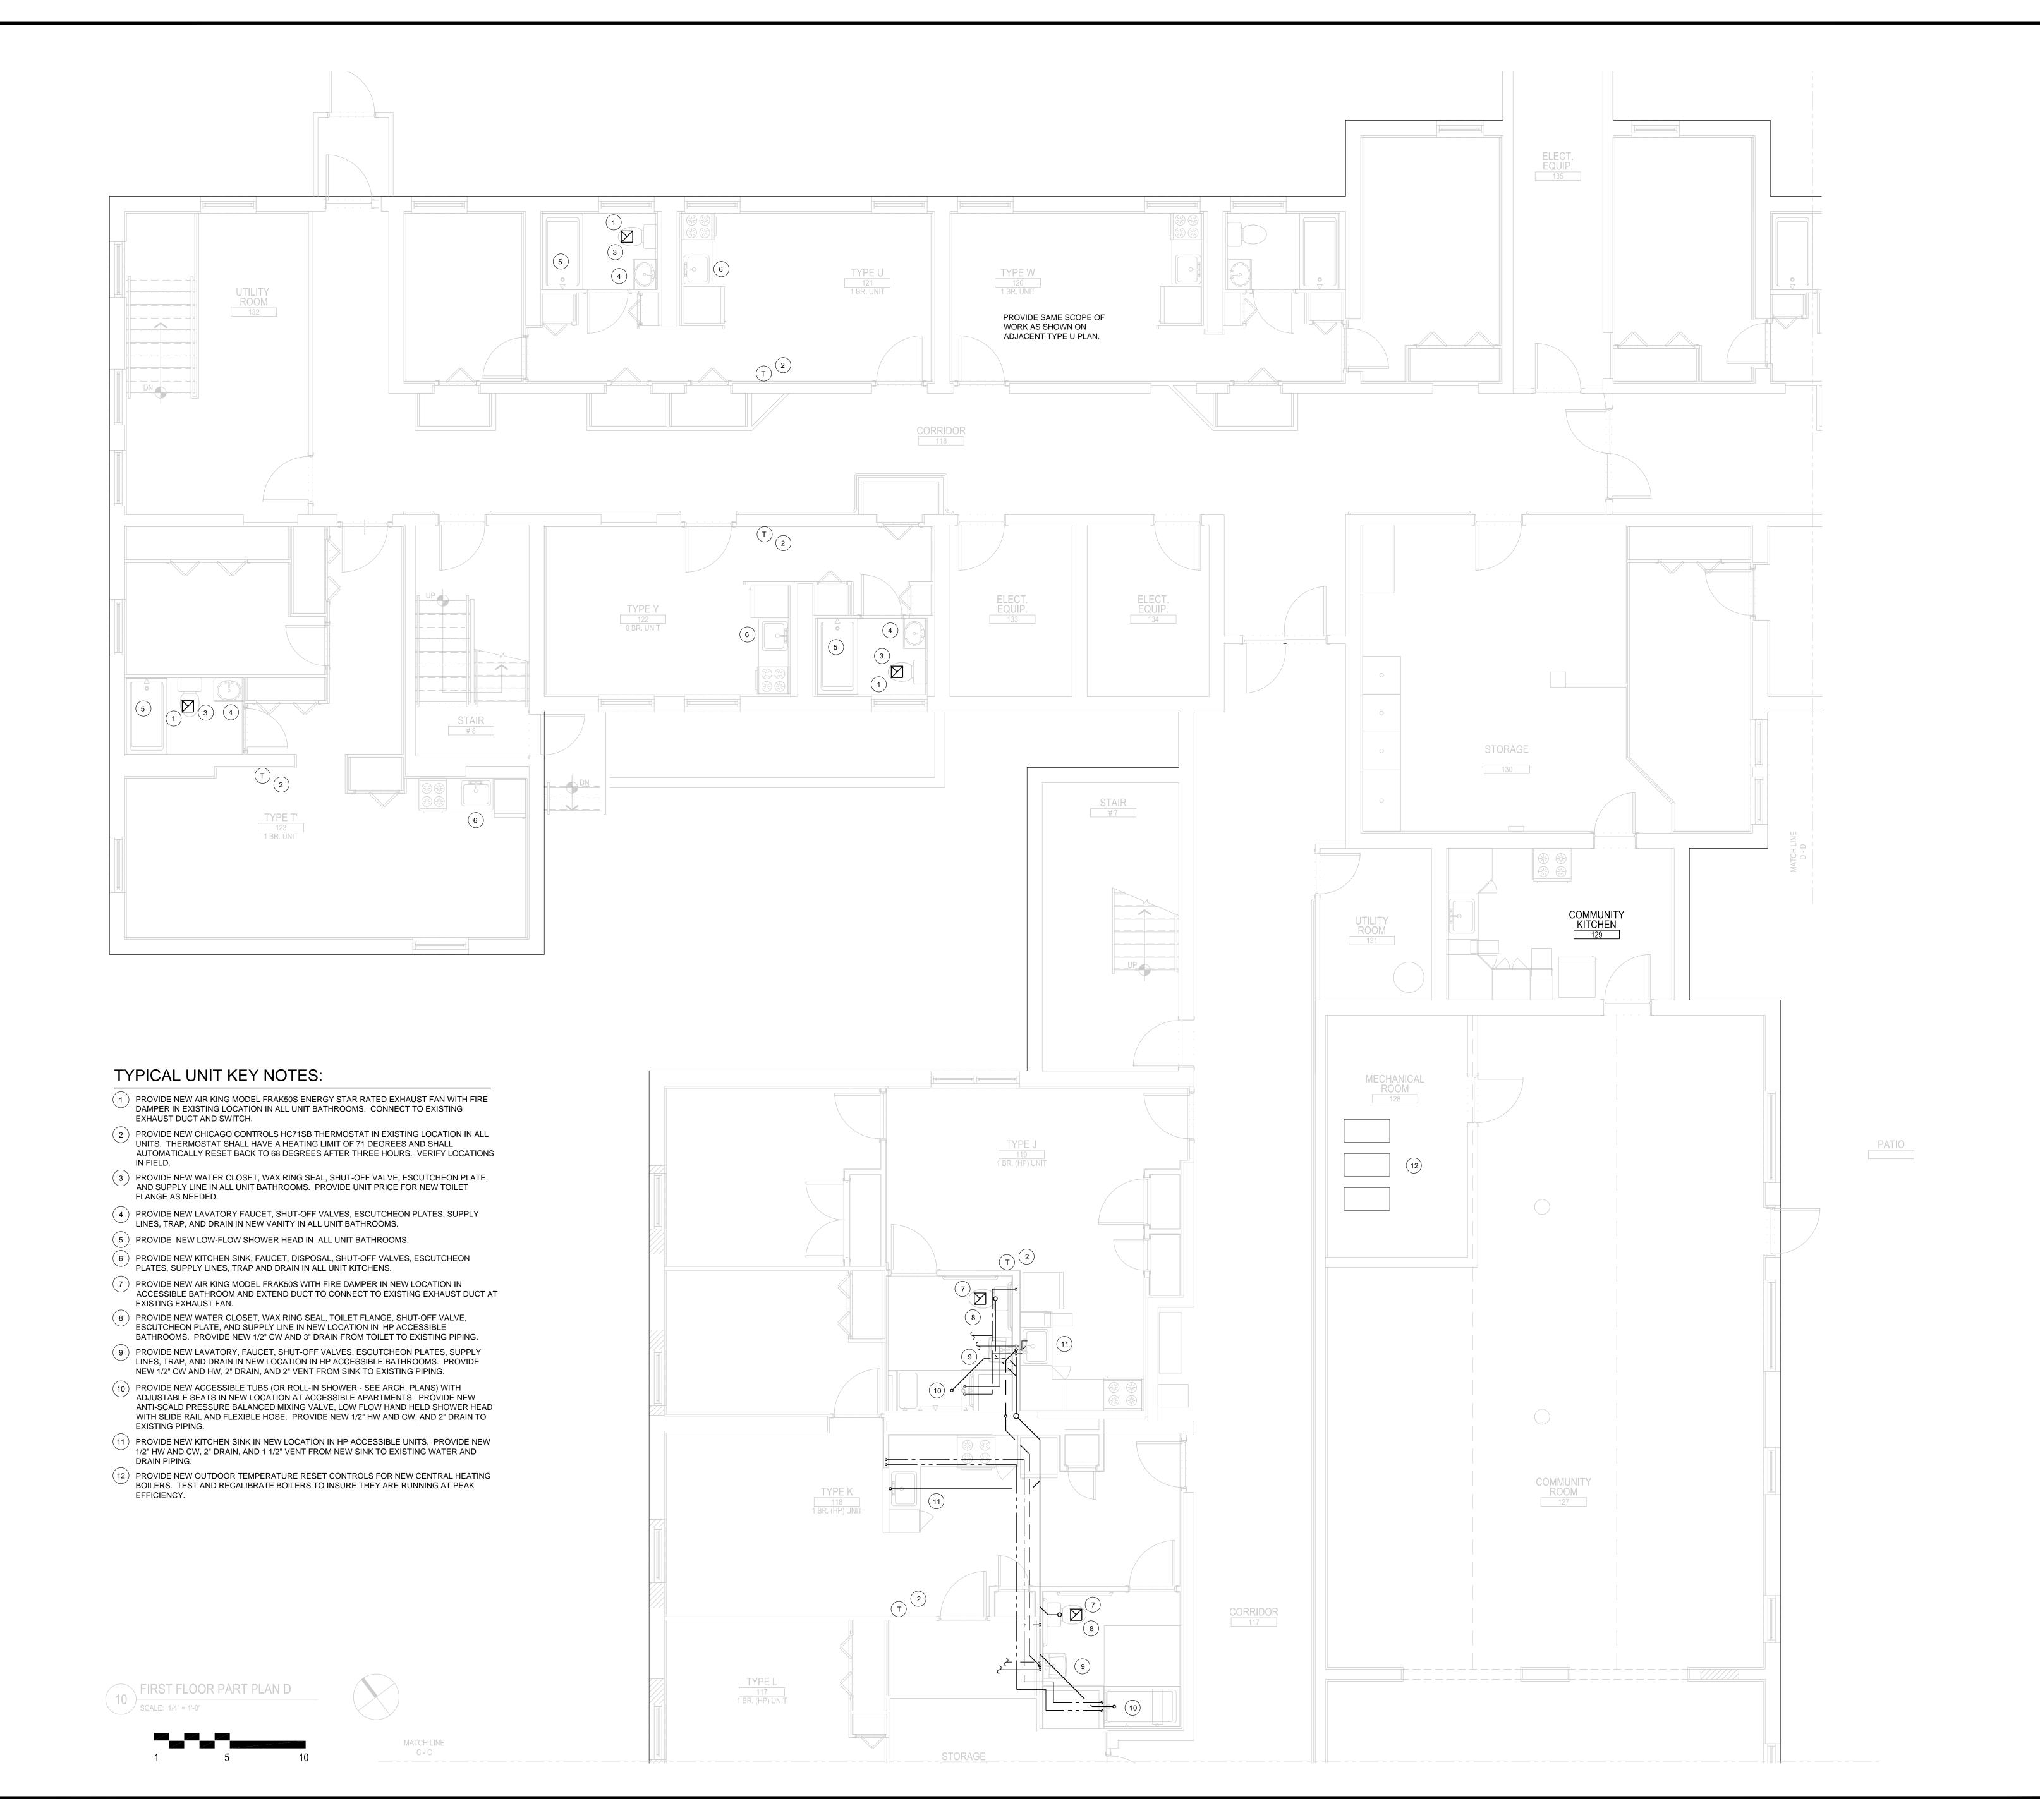

Project Name:

LORING HOUSE

1125 Brighton Avenue Portland, ME 04102

Sheet Name:

Key Plan:

Part Plan D First Floor

Project Number:

14165

Issue Date:

October 19, 2015

Sheet Number:

M2.01d