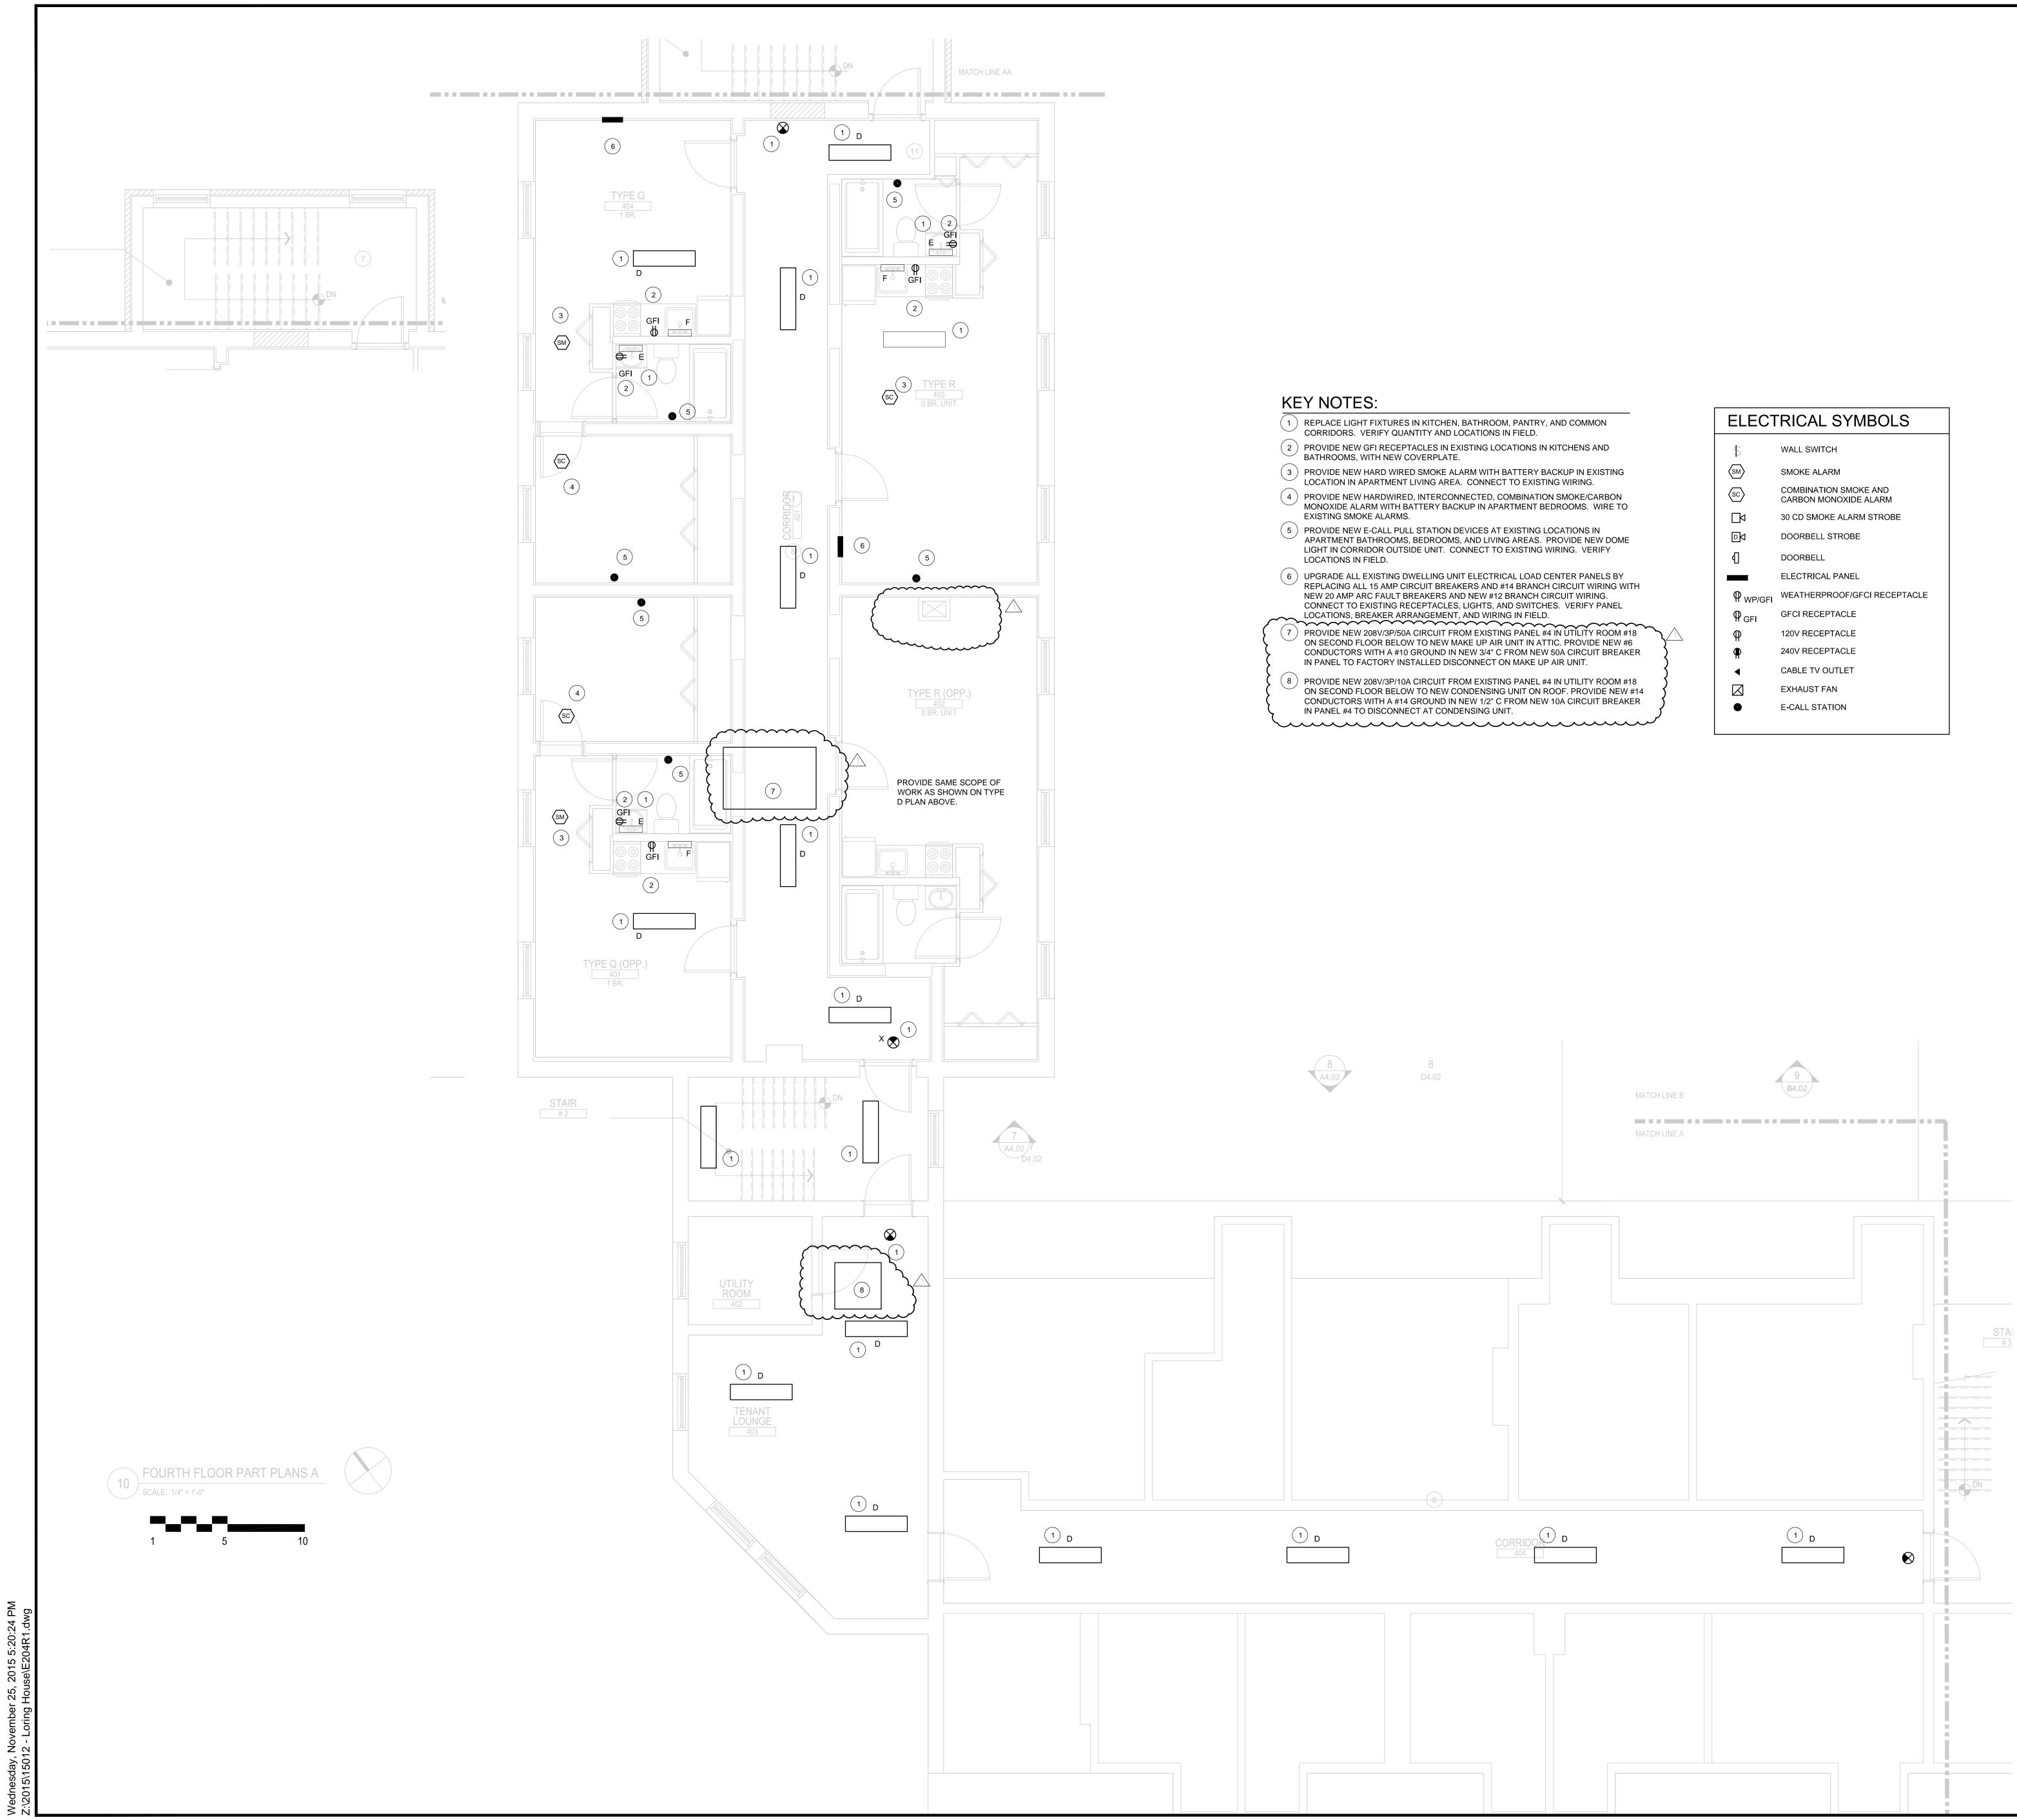

| LOCATIONS IN KITCHENS AND                                                                                                                       | S        |
|-------------------------------------------------------------------------------------------------------------------------------------------------|----------|
| TH BATTERY BACKUP IN EXISTING<br>ECT TO EXISTING WIRING.                                                                                        | SM       |
| , COMBINATION SMOKE/CARBON<br>PARTMENT BEDROOMS. WIRE TO                                                                                        |          |
| AT EXISTING LOCATIONS IN<br>VING AREAS. PROVIDE NEW DOME<br>TO EXISTING WIRING. VERIFY                                                          |          |
| RICAL LOAD CENTER PANELS BY<br>D #14 BRANCH CIRCUIT WIRING WITH<br>#12 BRANCH CIRCUIT WIRING.<br>, AND SWITCHES. VERIFY PANEL<br>RING IN FIELD. | Ψw<br>Ψg |
| TING PANEL #4 IN UTILITY ROOM #18<br>AIR UNIT IN ATTIC. PROVIDE NEW #6<br>' C FROM NEW 50A CIRCUIT BREAKER<br>T ON MAKE UP AIR UNIT.            | ₽<br>₽   |
| TING PANEL #4 IN UTILITY ROOM #18<br>ING UNIT ON ROOF. PROVIDE NEW #14<br>' C FROM NEW 10A CIRCUIT BREAKER<br>UNIT.                             |          |

| ELECTRICAL STIVIDULS |                                                |
|----------------------|------------------------------------------------|
| \$                   | WALL SWITCH                                    |
| SM                   | SMOKE ALARM                                    |
| SC                   | COMBINATION SMOKE AND<br>CARBON MONOXIDE ALARM |
|                      | 30 CD SMOKE ALARM STROBE                       |
|                      | DOORBELL STROBE                                |
| ┫                    | DOORBELL                                       |
|                      | ELECTRICAL PANEL                               |
| ∯ <sub>WP/GFI</sub>  | WEATHERPROOF/GFCI RECEPTACLE                   |
| ₽ <sub>GFI</sub>     | GFCI RECEPTACLE                                |
| φ                    | 120V RECEPTACLE                                |
| P                    | 240V RECEPTACLE                                |
| ◄                    | CABLE TV OUTLET                                |
| $\bowtie$            | EXHAUST FAN                                    |
| 0                    | E-CALL STATION                                 |
|                      |                                                |