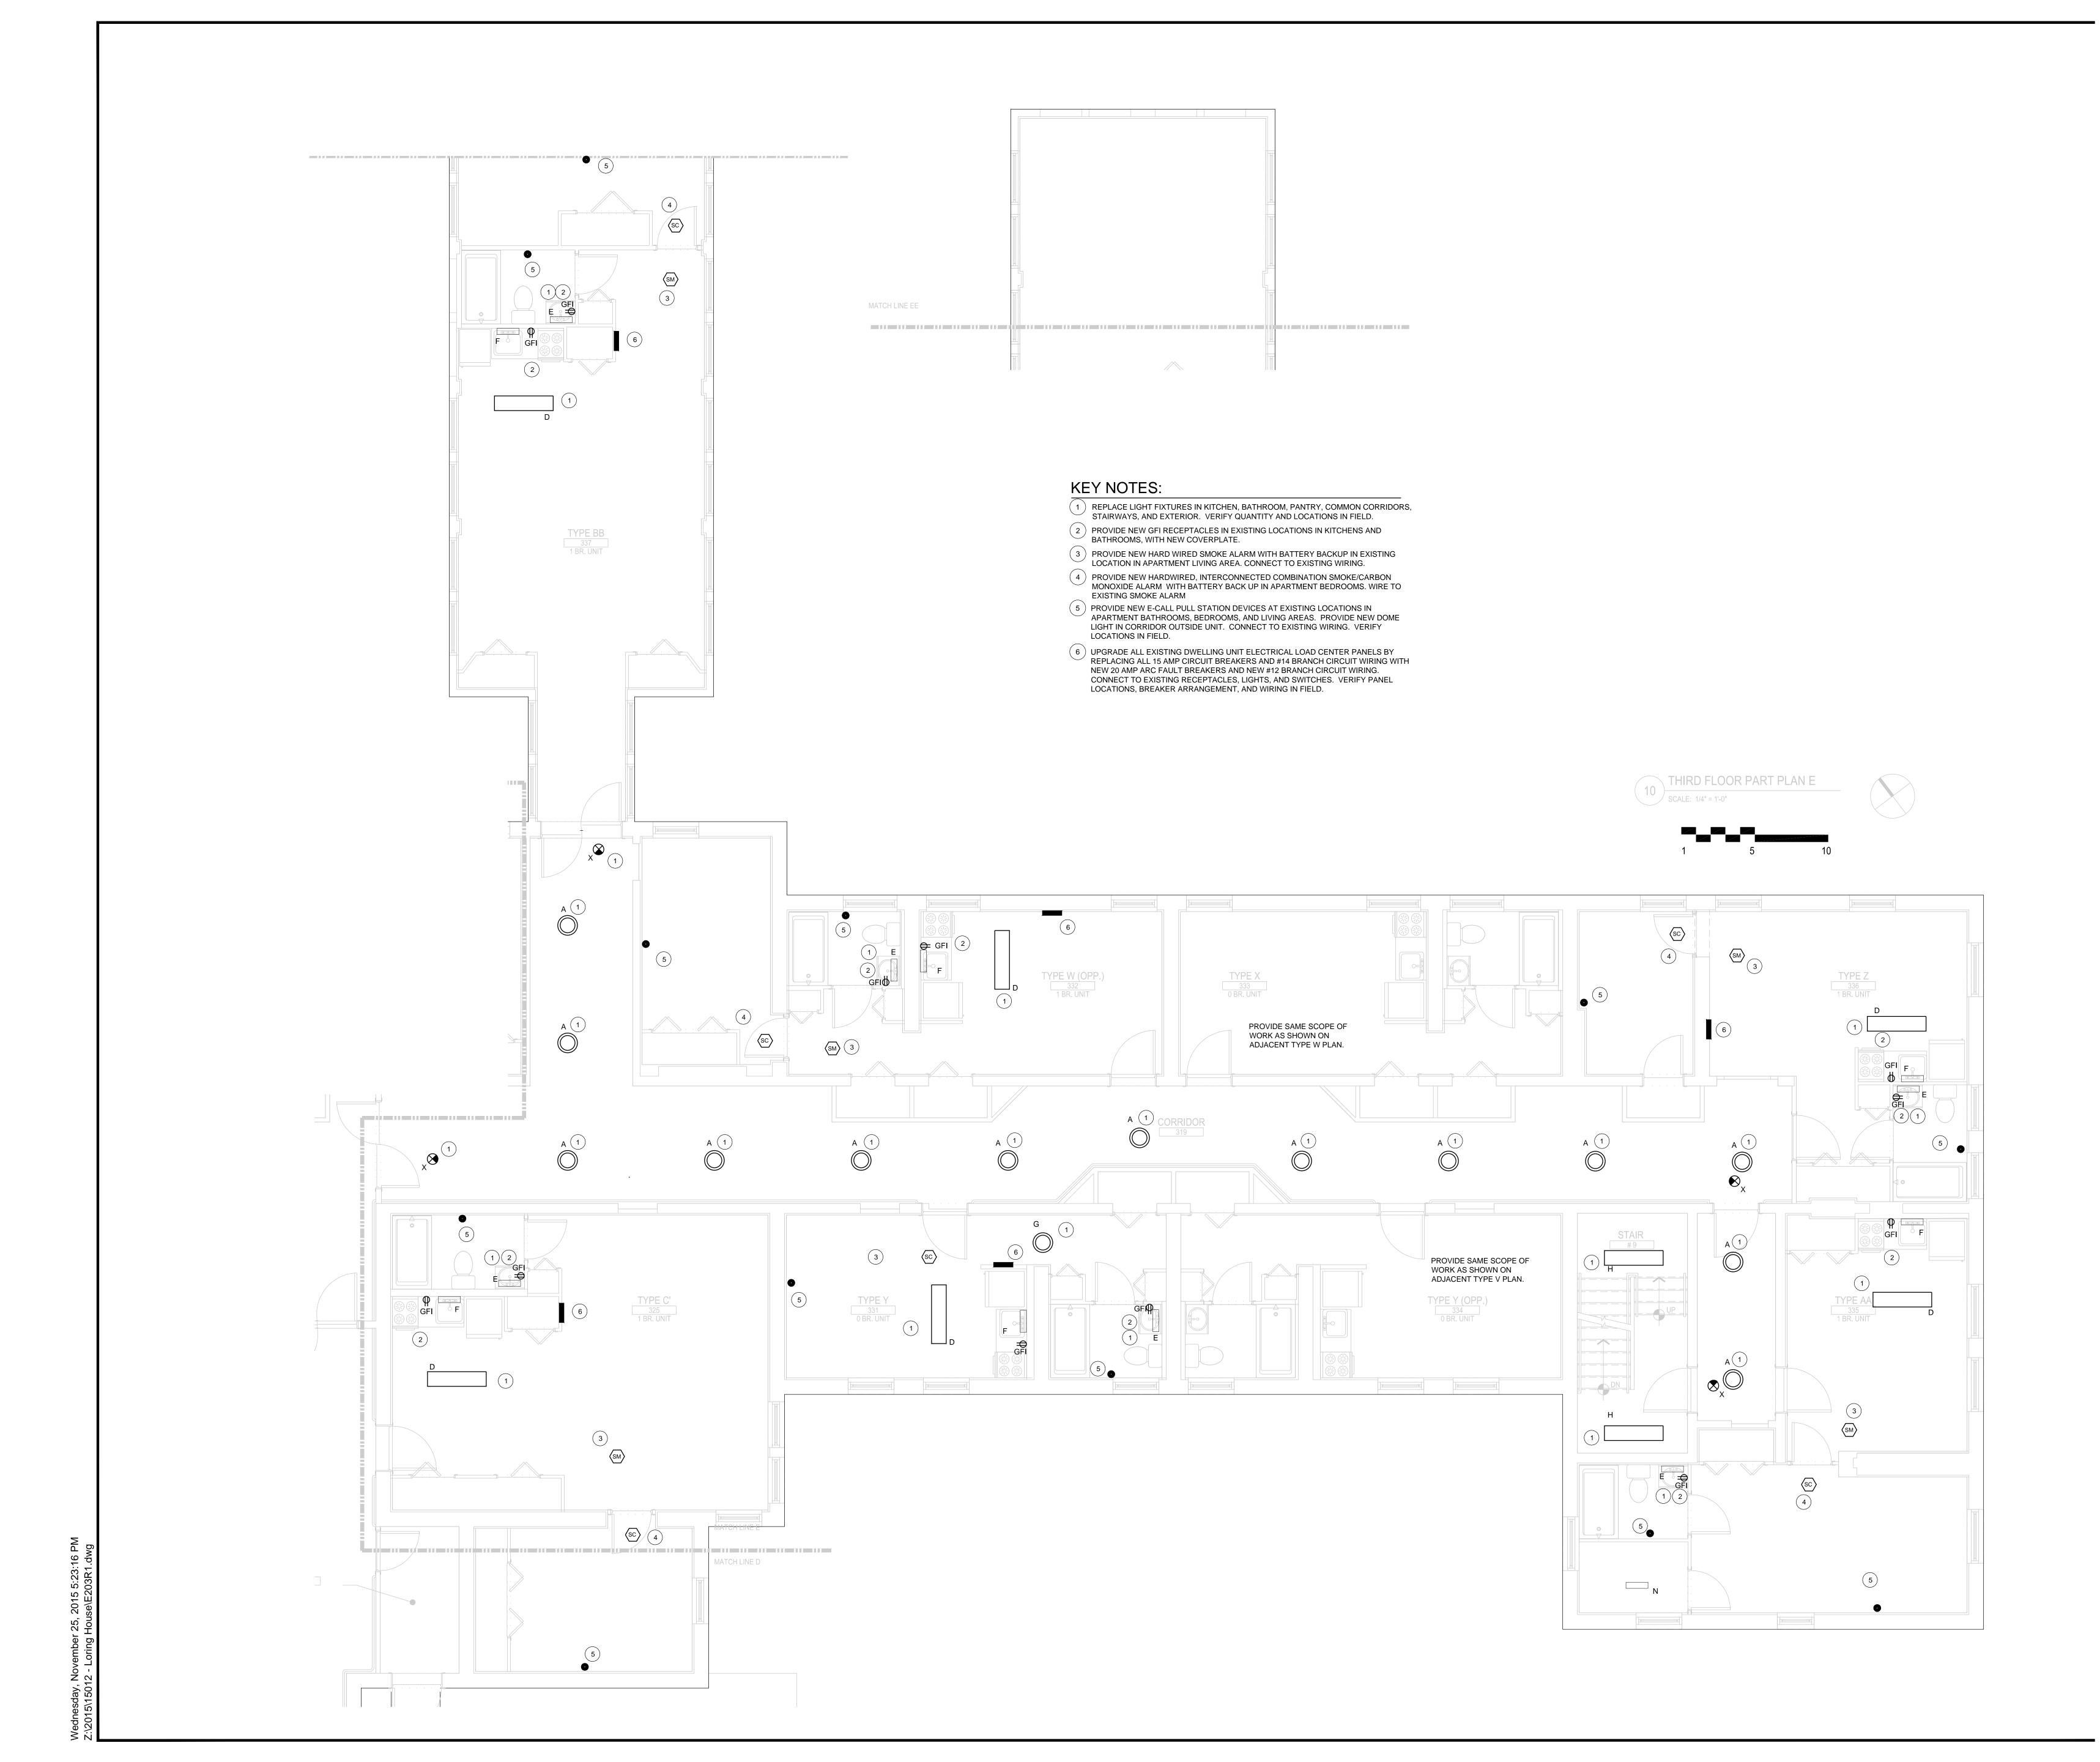

## the architectural team

The Architectural Team, Inc.
50 Commandant's Way at Admiral's Hill
Chelsea MA 02150
T 617.889.4402
F 617.884.4329
www.architecturalteam.com

| www.architecturalteam.com ©2011 The Architectural Team, Inc. |                                                                                                            |
|--------------------------------------------------------------|------------------------------------------------------------------------------------------------------------|
| Consulta                                                     | ant:                                                                                                       |
| <b>ME1</b><br>8824<br>Rale                                   | Chard Melling, PE P DESIGN CONSULTANT  4 Gotherstone Ct. igh, NC 27615 il: rmelling@mellingengineering.com |
| Revisior                                                     | 1:                                                                                                         |
|                                                              |                                                                                                            |
|                                                              |                                                                                                            |
|                                                              |                                                                                                            |
|                                                              |                                                                                                            |
| Enginee                                                      | r of Record:                                                                                               |
|                                                              | 13940  13940  13940  13940  11/25/15                                                                       |
| Drawn:                                                       | RM                                                                                                         |
| Checked                                                      | d: RM                                                                                                      |
| Scale:                                                       | 1/4" = 1'-0"                                                                                               |
| Key Pla                                                      | า:                                                                                                         |
|                                                              |                                                                                                            |

Project Name:

LORING HOUSE

1125 Brighton Avenue Portland, ME 04102

Sheet Name:

Part Plan E Third Floor

Project Number:

14165

Issue Date:

October 19, 2015

Sheet Number:

E2.03e