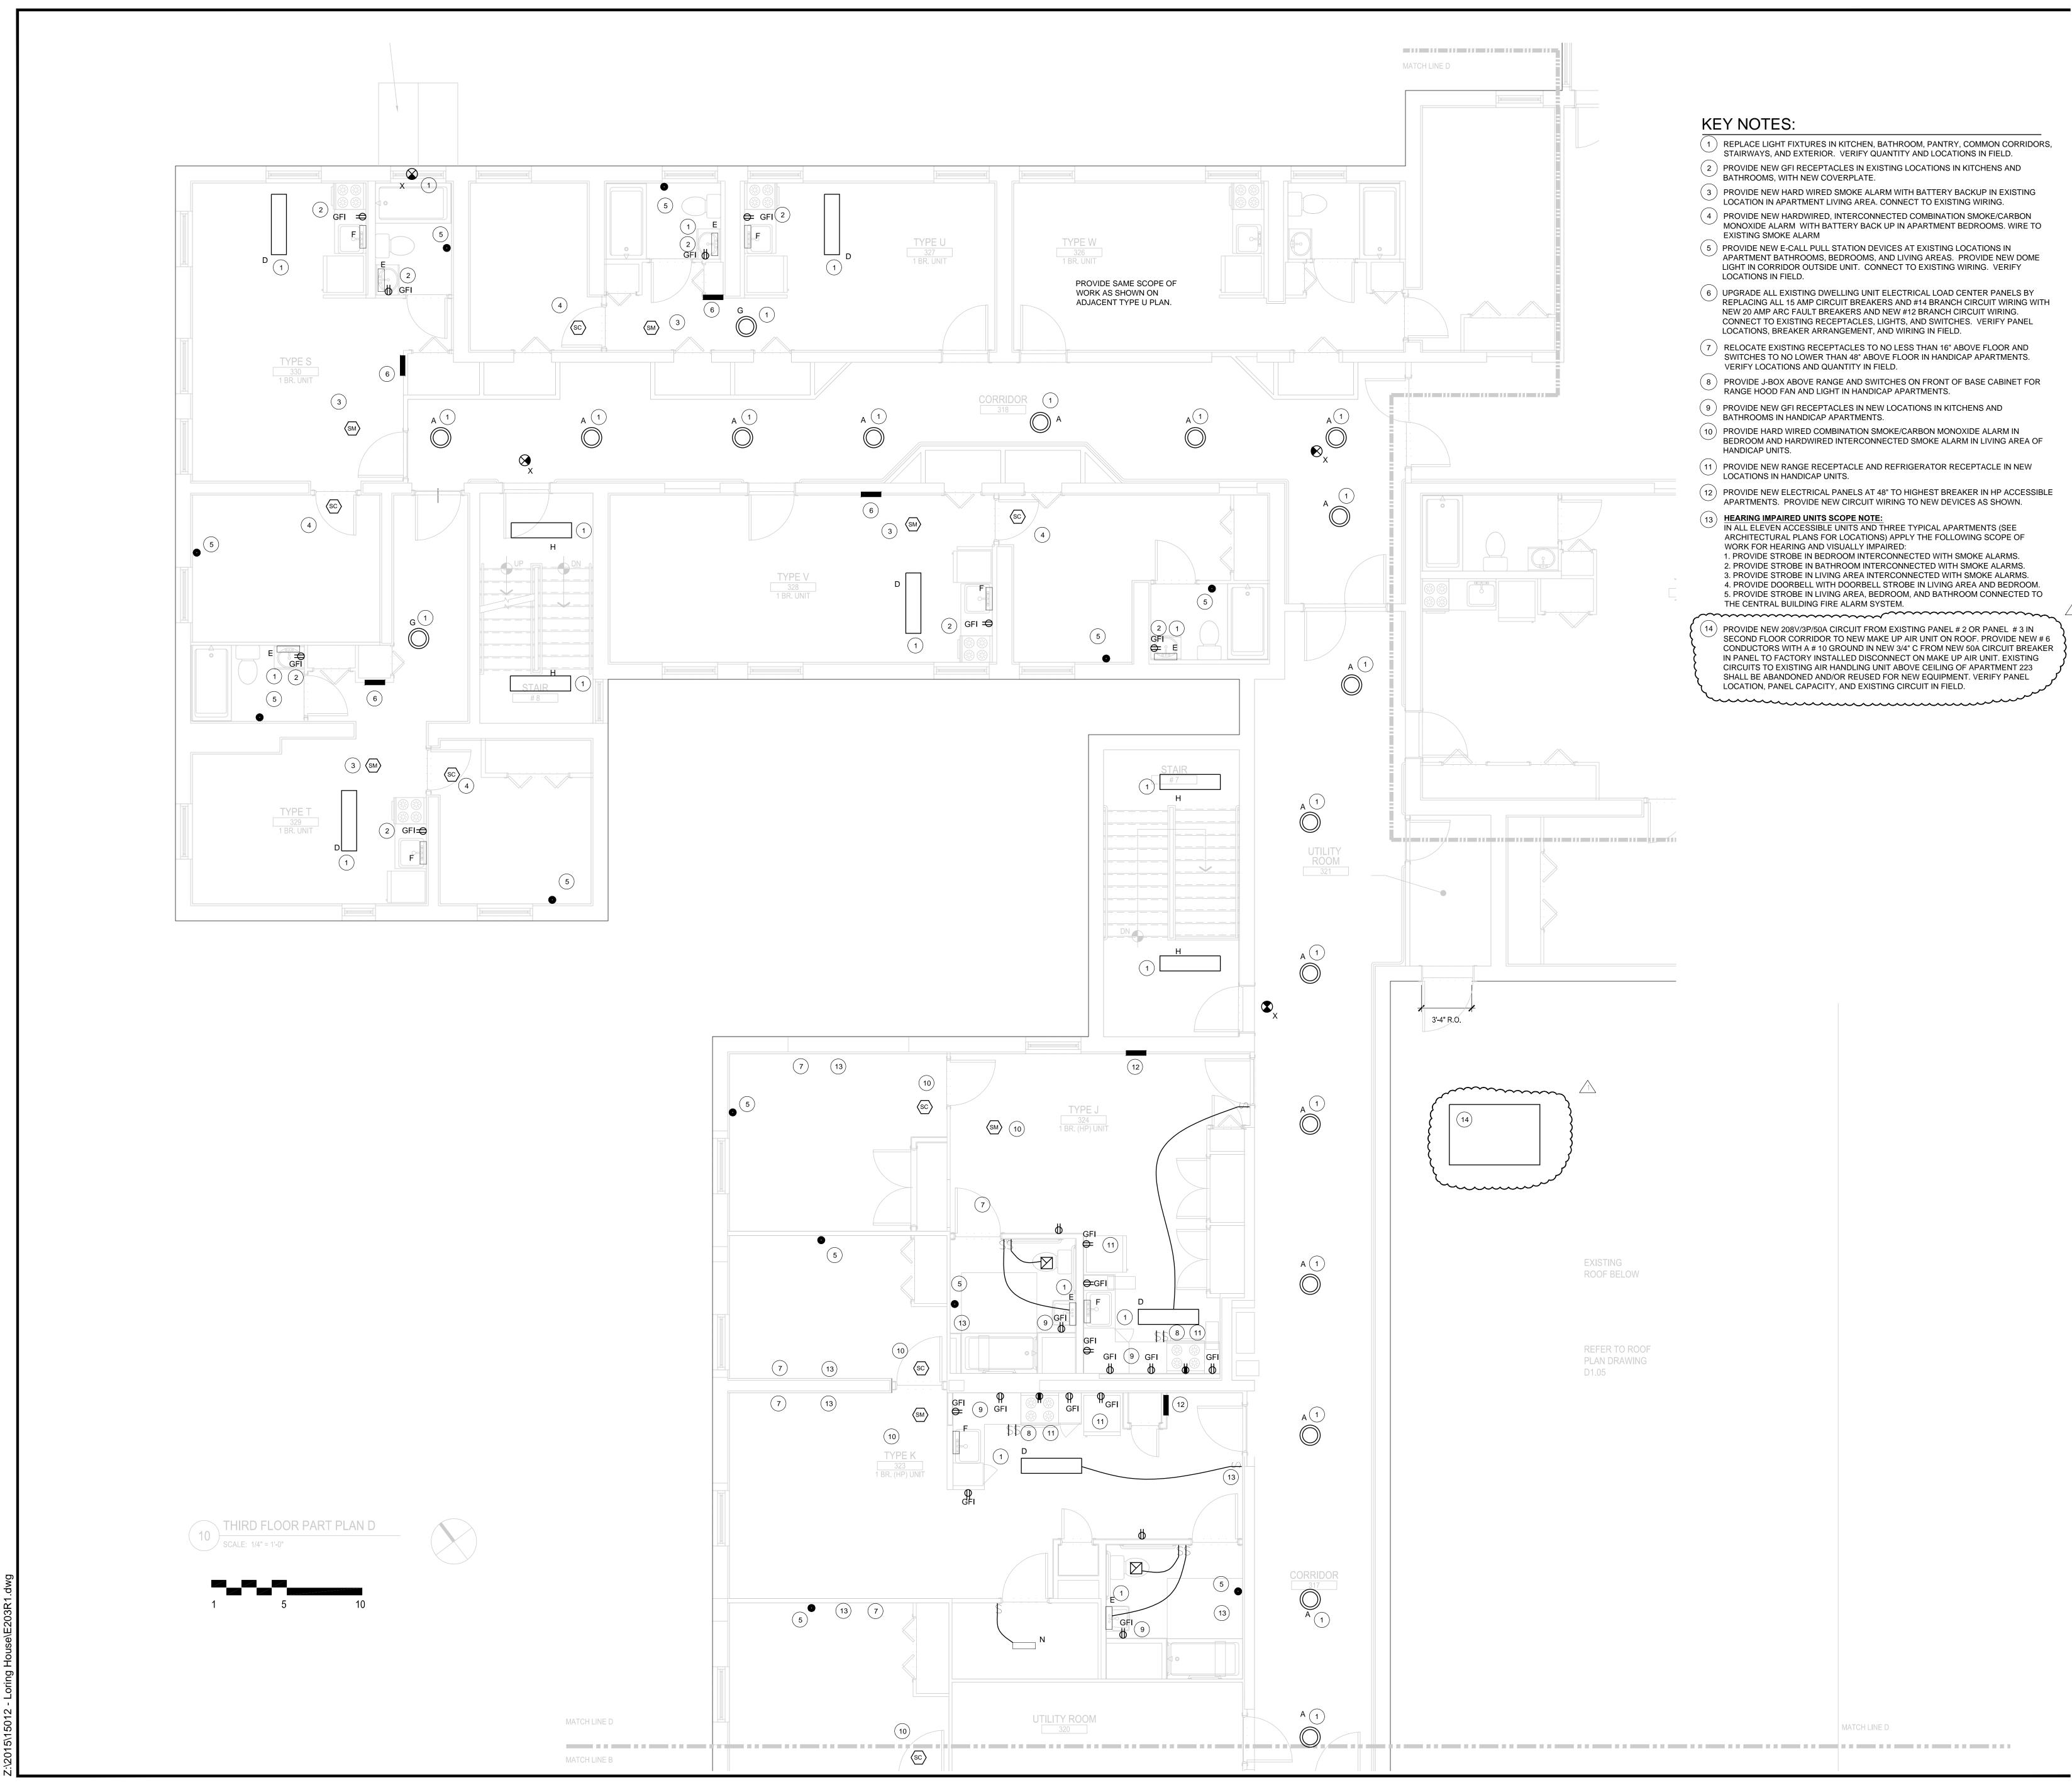

Scale: 1/4" = 1'-0"

Key Plan:

Project Name:

LORING HOUSE

1125 Brighton Avenue Portland, ME 04102

Sheet Name:

Part Plan D Third Floor

Project Number: