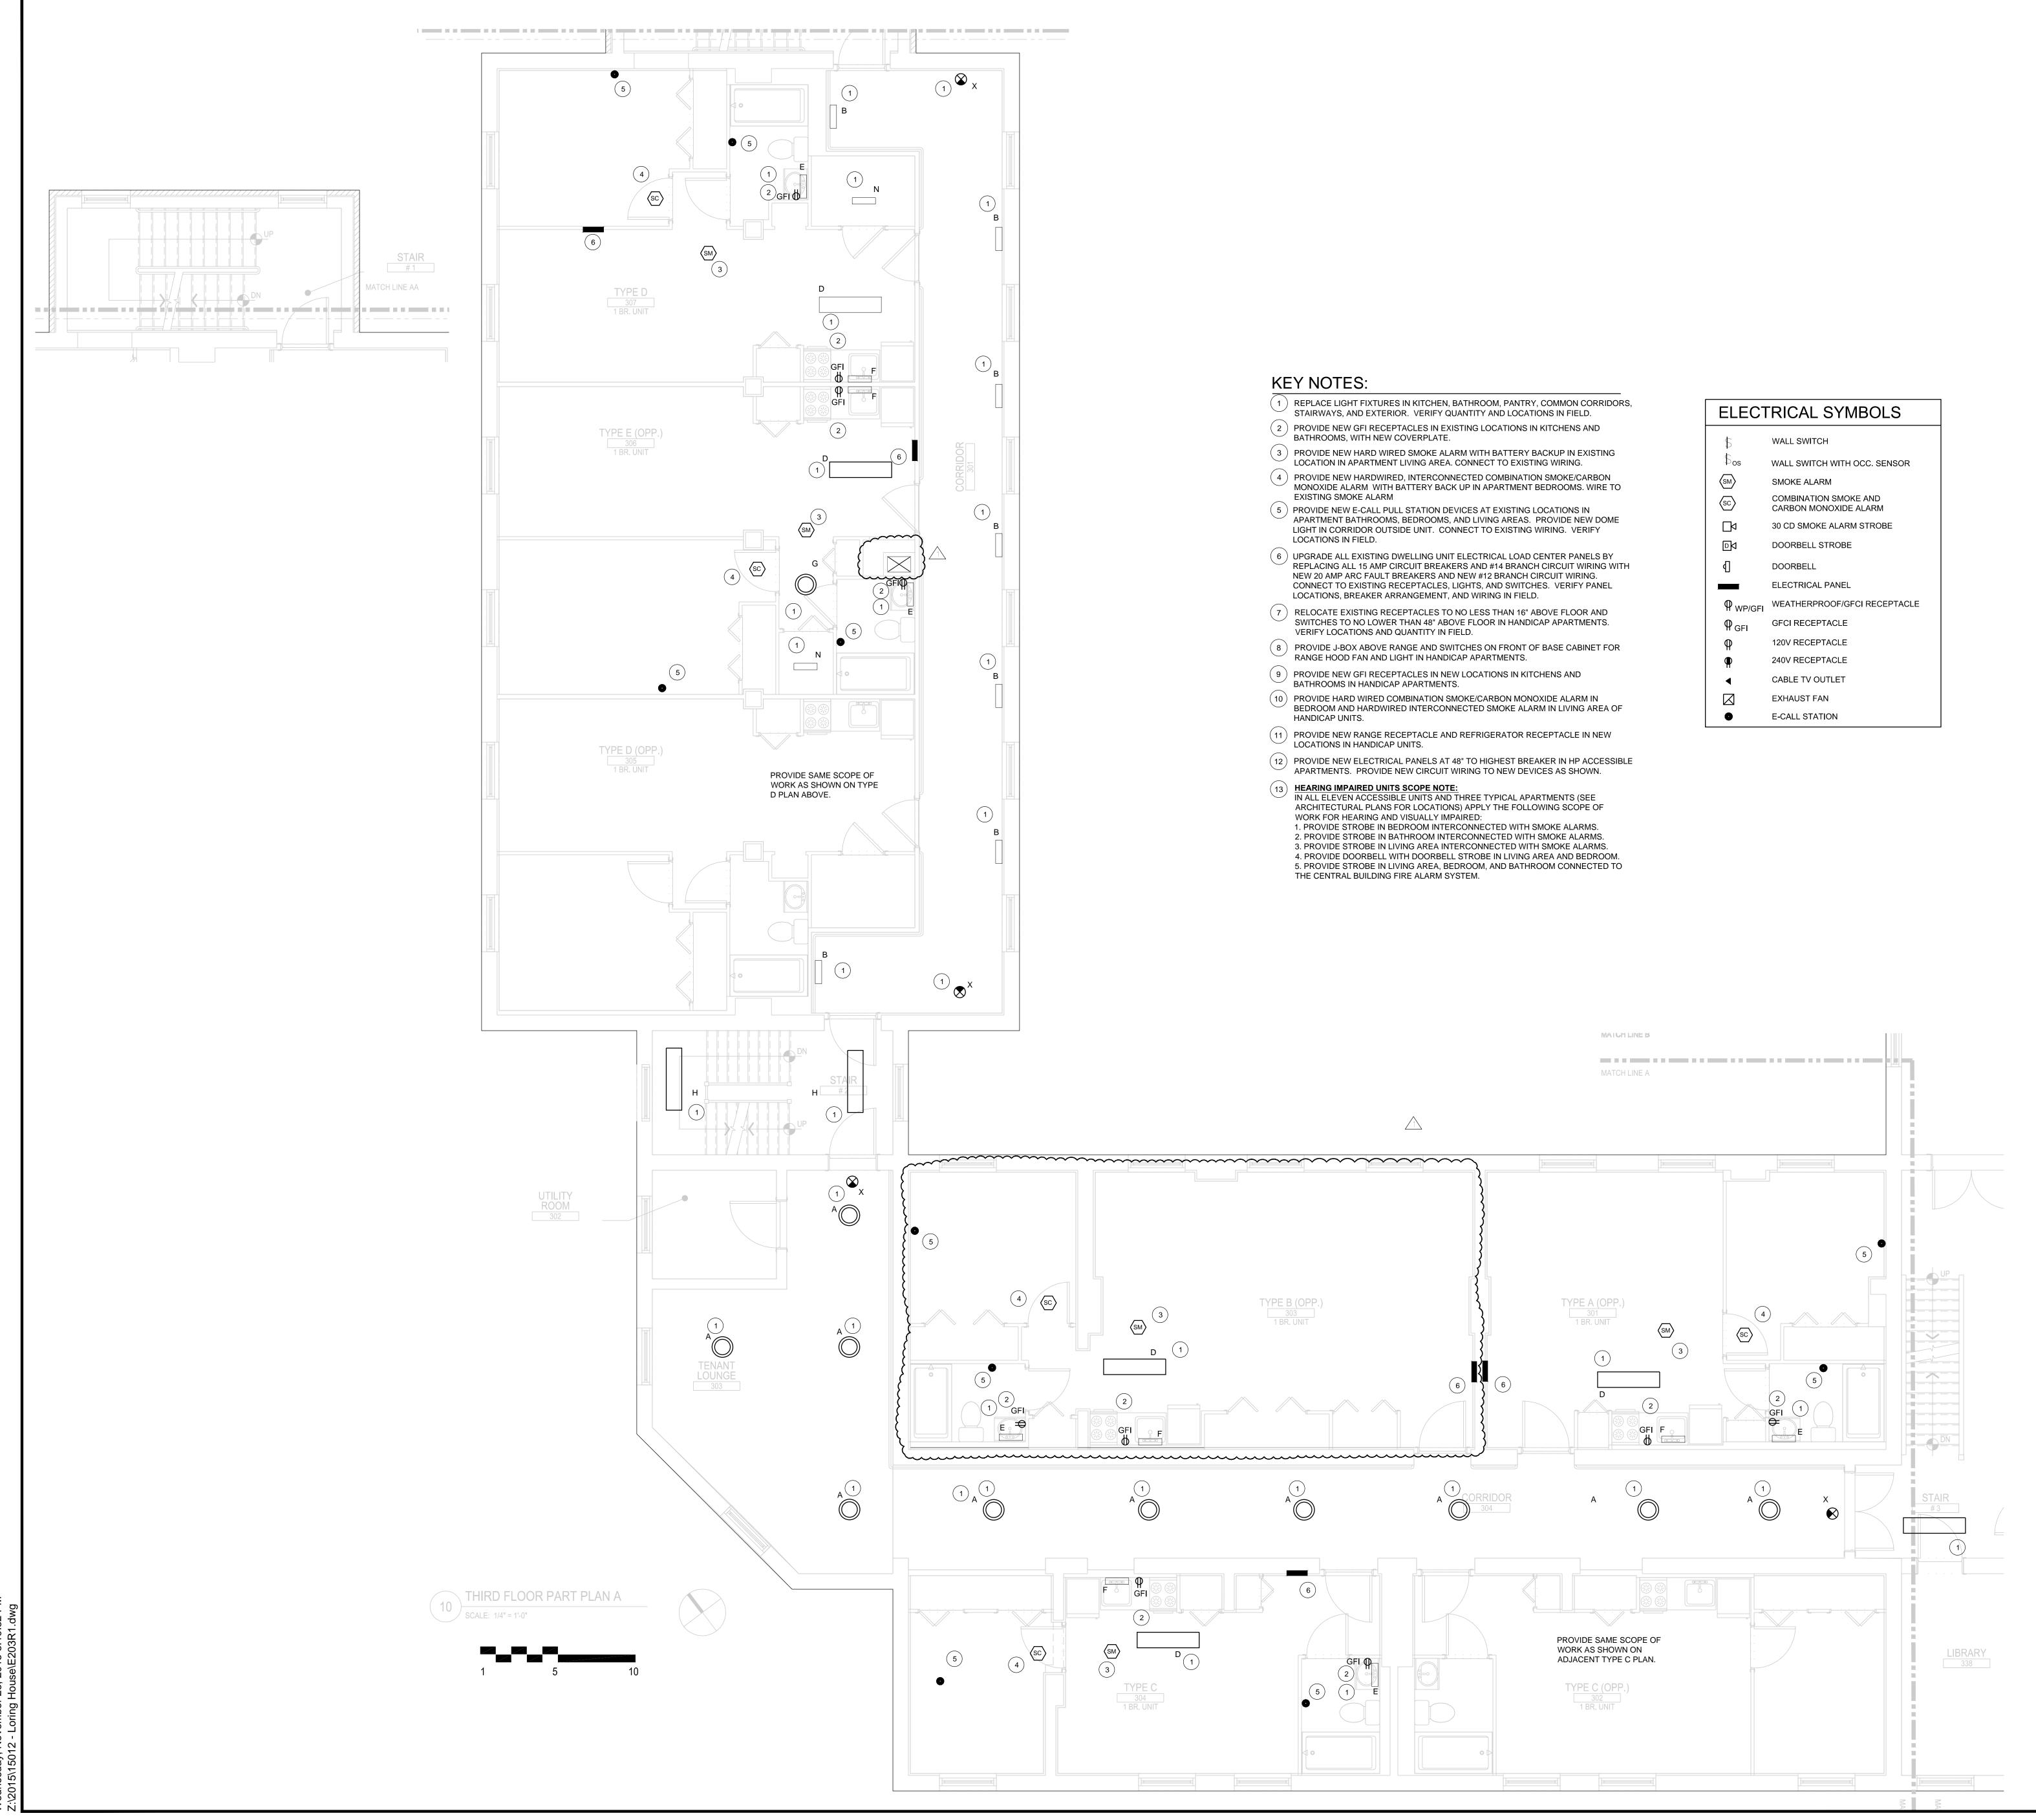

| ELECTRICAL SYMBOLS  |                                                |  |
|---------------------|------------------------------------------------|--|
| \$                  | WALL SWITCH                                    |  |
| \$ <sub>os</sub>    | WALL SWITCH WITH OCC. SENSOR                   |  |
| SM                  | SMOKE ALARM                                    |  |
| SC                  | COMBINATION SMOKE AND<br>CARBON MONOXIDE ALARM |  |
|                     | 30 CD SMOKE ALARM STROBE                       |  |
| ₽⊲                  | DOORBELL STROBE                                |  |
| €                   | DOORBELL                                       |  |
|                     | ELECTRICAL PANEL                               |  |
| ₩ <sub>WP/GFI</sub> | WEATHERPROOF/GFCI RECEPTACLE                   |  |
| ₽ <sub>GFI</sub>    | GFCI RECEPTACLE                                |  |
| φ                   | 120V RECEPTACLE                                |  |
| <b>P</b>            | 240V RECEPTACLE                                |  |
| •                   | CABLE TV OUTLET                                |  |
|                     | EXHAUST FAN                                    |  |
| •                   | E-CALL STATION                                 |  |