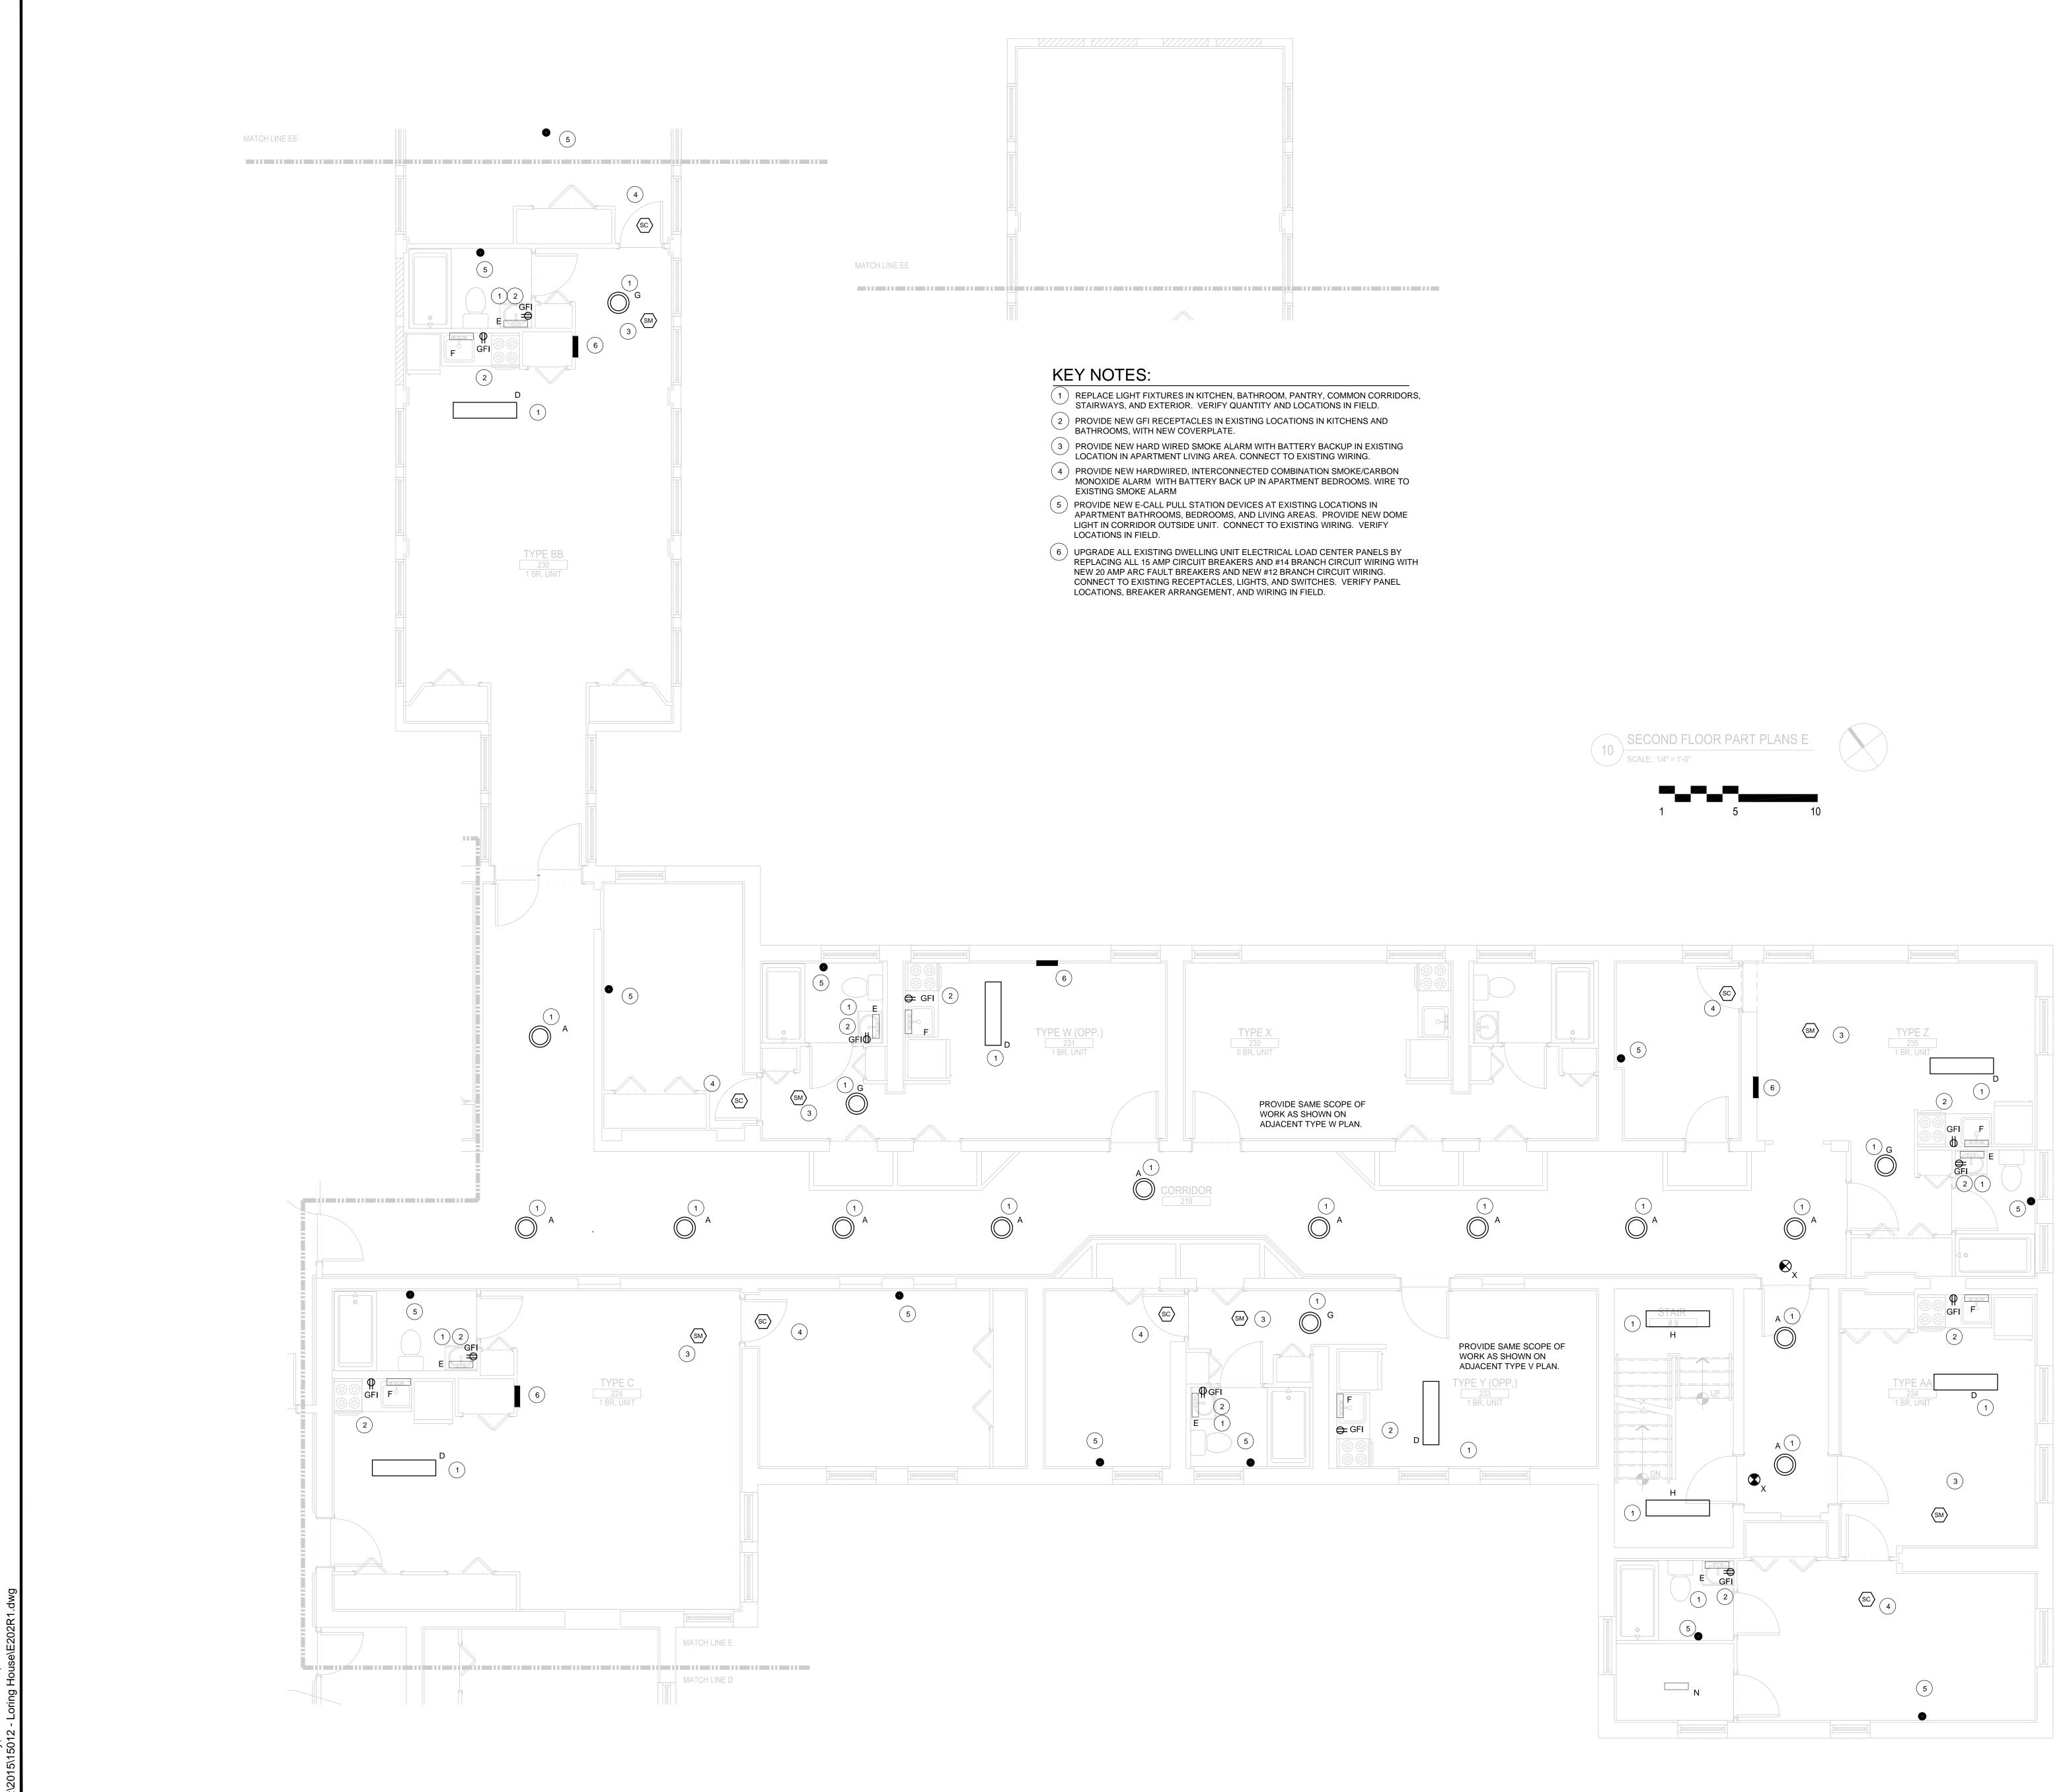

Drawr Check

Scale: Key P

Project Number: 14165

Issue Date: October 19, 2015

Sheet Number: E2.02e

The Architectural Team, Inc. 50 Commandant's Way at Admiral's Hill Chelsea MA 02150 T 617.889.4402 F 617.884.4329 www.architecturalteam.com ©2011 The Architectural Team, Inc.

## Revision:

Engineer of Record:

| 'n:   | RM           |
|-------|--------------|
| ked:  | RM           |
| e:    | 1/4" = 1'-0" |
| Plan: |              |
|       |              |

\_\_\_\_\_

Project Name: LORING HOUSE

1125 Brighton Avenue Portland, ME 04102 Sheet Name:

Part Plan E Second Floor