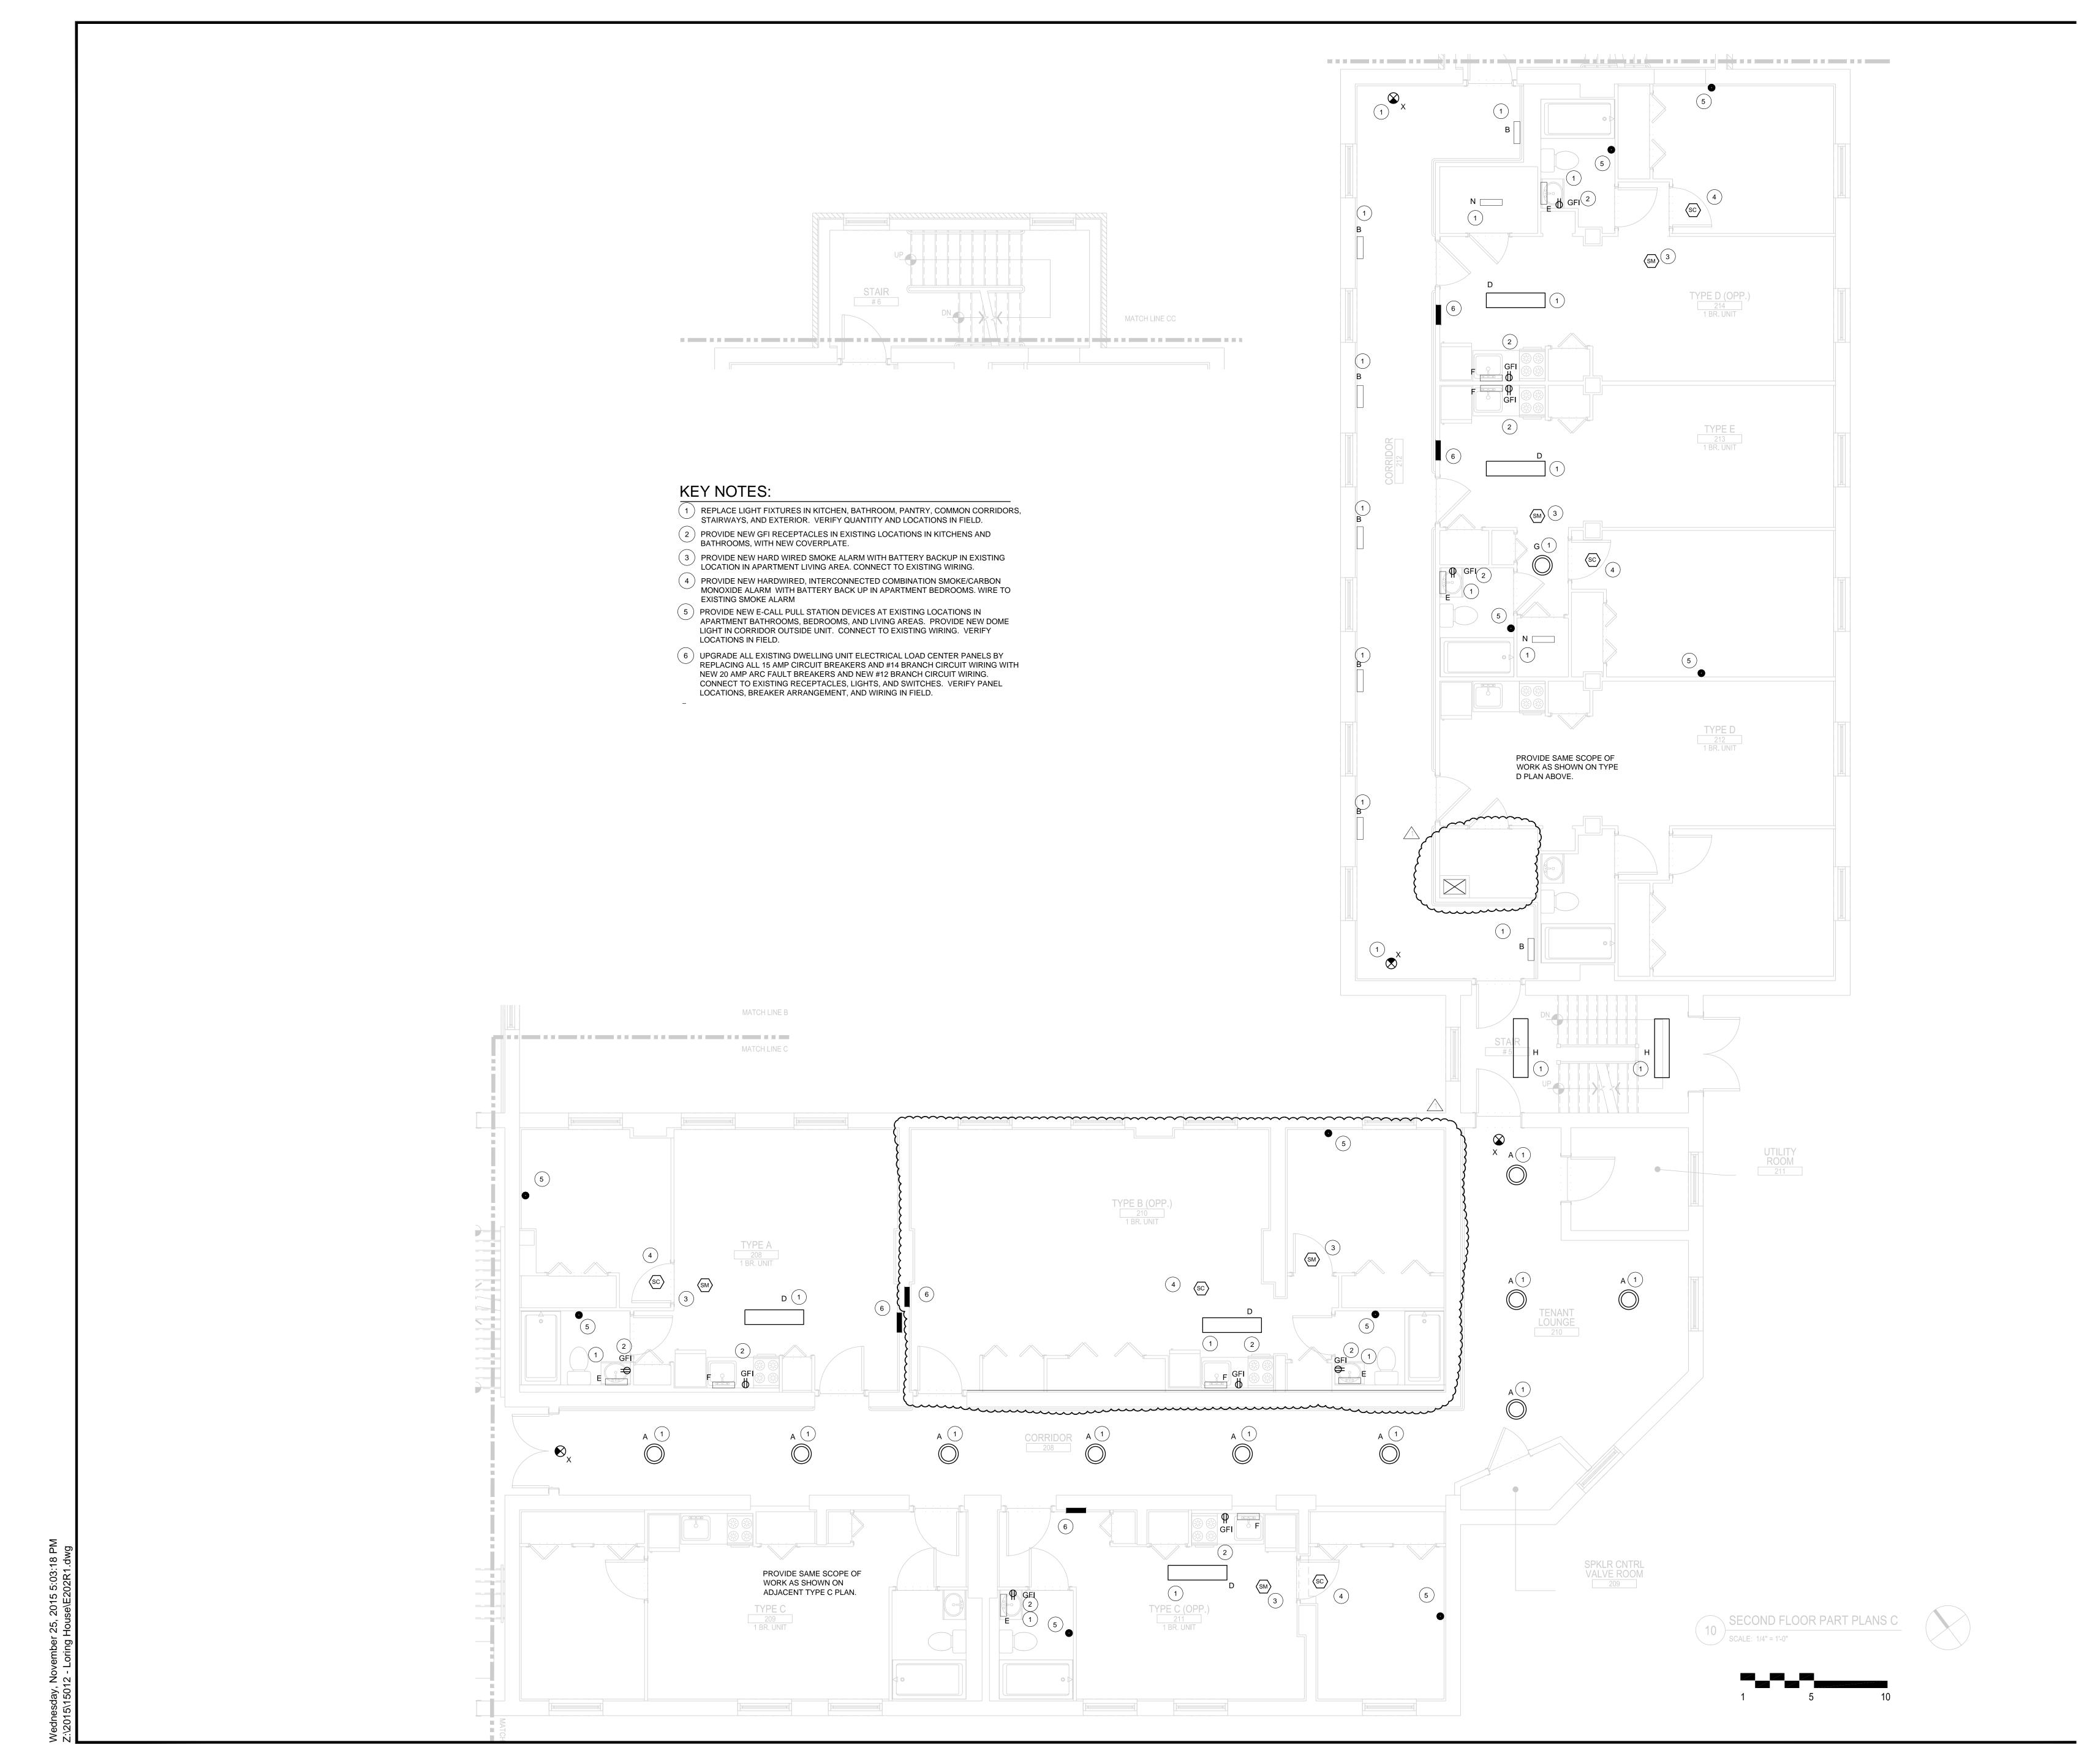

## Engineer of Record:

Revision:

Drawn: RM

Checked: RM

Scale: 1/4" = 1'-0"

Key Plan:

Project Name:

LORING HOUSE

1125 Brighton Avenue Portland, ME 04102

Sheet Name:

Part Plan C Second Floor

Project Number:

14165

Issue Date:

October 19, 2015

Sheet Number:

E2.02c