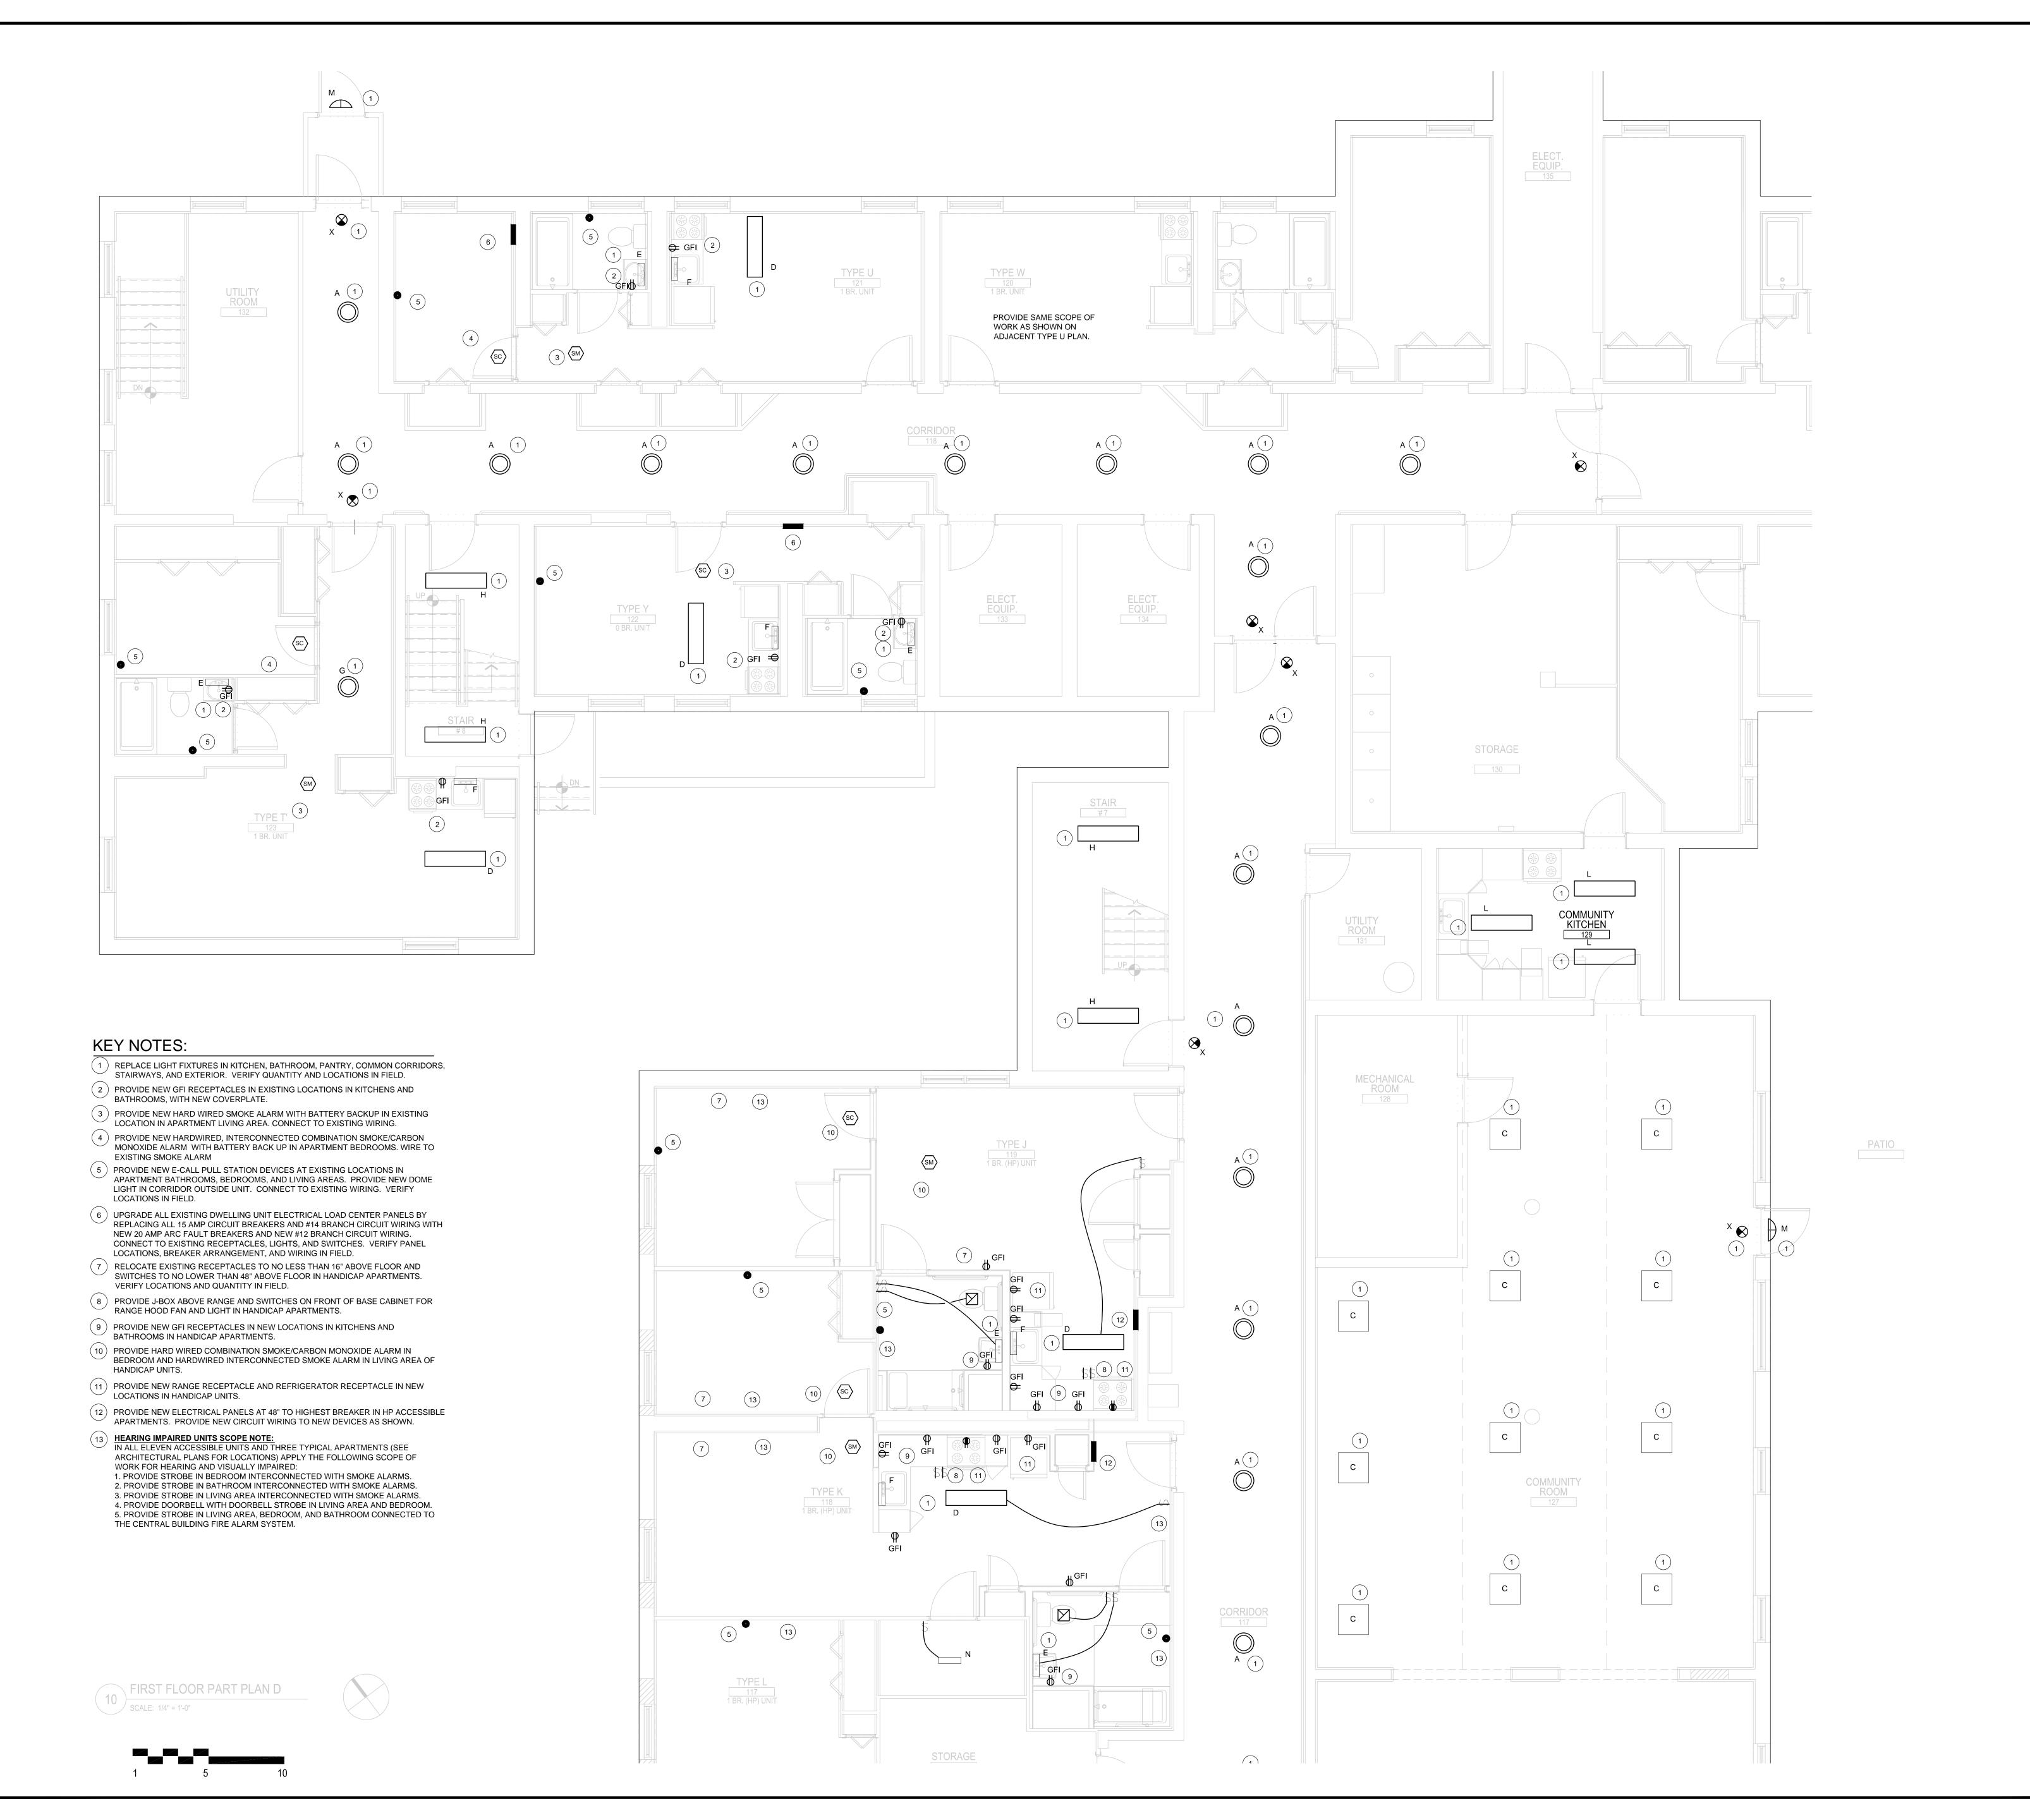

Engineer of Record:

11/25/15

Drawn: RM

Checked: RM

Scale: 1/4" = 1'-0"

Key Plan:

Project Name:

LORING HOUSE

1125 Brighton Avenue Portland, ME 04102

Sheet Name:

Part Plan D First Floor

Project Number:

14165

Issue Date:

October 19, 2015

Sheet Number:

E2.01d