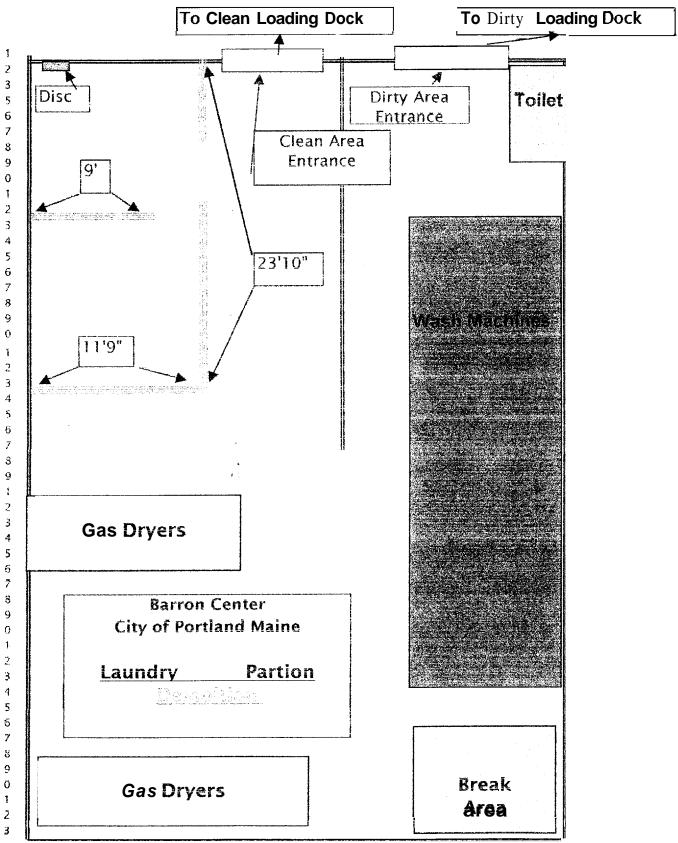

| Please Read<br>Application And |                           | CITY OF POR                              | I LAND<br>TION    | PERMIT ISSUED      |
|--------------------------------|---------------------------|------------------------------------------|-------------------|--------------------|
| Notes, If Any,<br>Attached     |                           | PERMIT                                   | Pern              | nit Number: 050107 |
| This is to certify             | that <u>City Of Portl</u> | and/Mike Lopez                           |                   | FEB - 7 2005       |
| •                              | o Laundry area            | - Create more speed by rem ng 3 pagion v | vall . 269 B00100 | CITY OF PORTLAND   |

Other \_ Department Name

such information.

PENALTY FOR REMOVING THIS CARD

| 389 Congress Street, 04101 Tel: (207) 874-8703<br>Location of Construction: Owner Name:    |                                                       |                                                                       |                                                                              | Owne                                   | er Address:                             | CCD                                           | - 7 2005hone                                                                                                                                |  |  |
|--------------------------------------------------------------------------------------------|-------------------------------------------------------|-----------------------------------------------------------------------|------------------------------------------------------------------------------|----------------------------------------|-----------------------------------------|-----------------------------------------------|---------------------------------------------------------------------------------------------------------------------------------------------|--|--|
| 1097 Brighton Ave City Of Portlan                                                          |                                                       |                                                                       | nd                                                                           | Congress St                            | LED                                     | - / 2003                                      |                                                                                                                                             |  |  |
| Business Name: Contractor Nam                                                              |                                                       |                                                                       |                                                                              | actor Address:                         |                                         | Phone                                         |                                                                                                                                             |  |  |
| Mike Lopez                                                                                 |                                                       |                                                                       |                                                                              |                                        |                                         |                                               | PORT <b>A00 5</b> 16495                                                                                                                     |  |  |
| Lessee/Buyer's Name Phone:                                                                 |                                                       |                                                                       |                                                                              | Permit Type:  Alterations - Commercial |                                         |                                               |                                                                                                                                             |  |  |
| Past Use: Proposed Use                                                                     |                                                       |                                                                       |                                                                              |                                        | Permit Pee: Cost of Work: CEO District: |                                               |                                                                                                                                             |  |  |
|                                                                                            |                                                       | Barron Ctr. / Laundry area- Create more space by removing 3 partition |                                                                              |                                        |                                         |                                               |                                                                                                                                             |  |  |
|                                                                                            |                                                       | walls                                                                 | removing 5 partition                                                         | FIRE                                   | EDEPT:                                  | Approved<br>Denied                            | INSPECTION: Use Group: 1,2 Type: 20                                                                                                         |  |  |
| Proposed Project Descriptio                                                                |                                                       |                                                                       |                                                                              |                                        |                                         |                                               | 2/3/05 1                                                                                                                                    |  |  |
| Laundry area- Create m                                                                     |                                                       | removing 3 parti                                                      | tion walls                                                                   | Signa                                  | ture                                    | CUPA                                          | Signature:                                                                                                                                  |  |  |
| J                                                                                          | 1 3                                                   | O I                                                                   | I—                                                                           |                                        | ESTRIANACTIV                            |                                               |                                                                                                                                             |  |  |
|                                                                                            |                                                       |                                                                       |                                                                              |                                        | n: Approve                              | roved w/Conditions Denied                     |                                                                                                                                             |  |  |
| Permit Taken By: Date Applied For:                                                         |                                                       | P. 4 E                                                                | 1                                                                            | Signature:                             |                                         |                                               | Date:                                                                                                                                       |  |  |
| Permit Taken By: ldobson                                                                   | - I                                                   | 1/2005                                                                | Zoning Approval                                                              |                                        |                                         | ıl                                            |                                                                                                                                             |  |  |
| 1.                                                                                         | 1                                                     |                                                                       | Special Zone or Revie                                                        | ews                                    | Zonin                                   | g Appeal                                      | Historic Preservation                                                                                                                       |  |  |
| •                                                                                          |                                                       |                                                                       | Shoreland                                                                    |                                        | ☐ Variance                              |                                               | Not in District or Landma                                                                                                                   |  |  |
| 2.                                                                                         | 2.                                                    |                                                                       | ☐ Wetland                                                                    |                                        | Miscellaneous                           |                                               | Does Not Require Review                                                                                                                     |  |  |
| 3.                                                                                         | 3.                                                    |                                                                       |                                                                              | Flood Zone                             |                                         | nal Use                                       | Requires Review                                                                                                                             |  |  |
|                                                                                            |                                                       |                                                                       | Subdivision                                                                  |                                        | Interpreta                              | tion                                          | Approved                                                                                                                                    |  |  |
|                                                                                            |                                                       |                                                                       | Site Plan                                                                    |                                        | Approved                                | l                                             | Approved w/Conditions                                                                                                                       |  |  |
|                                                                                            |                                                       |                                                                       | Maj Minor MM                                                                 |                                        | Denied                                  |                                               | Denied                                                                                                                                      |  |  |
|                                                                                            |                                                       |                                                                       | Date:                                                                        |                                        | Date                                    |                                               | Date:                                                                                                                                       |  |  |
| I have been authorized burisdiction. In addition, shall have the authority to such permit. | y the owner to<br>, if a permit fo<br>o enter all are | make this appli<br>r work described                                   | ication as his authorized in the application is is inch permit at any reason | ne prop<br>d agen<br>ssued,<br>nable h | t and I agree to I certify that the     | o conform to<br>the code office<br>the provis | by the owner of record and that<br>to all applicable laws of this<br>icial's authorized representative<br>sion of the code(s) applicable to |  |  |
| SIGNATURE <b>OF</b> APPLICAN                                                               | Т                                                     |                                                                       | ADDRES                                                                       | S                                      |                                         | DATE                                          | PHONE                                                                                                                                       |  |  |
| RESPONSIBLE PERSON IN CHARGE OF WORK, TITLE                                                |                                                       |                                                                       |                                                                              |                                        |                                         |                                               |                                                                                                                                             |  |  |

| City of Portland, Maine - Building or Use Permit                    |                         |    |                     | Permit No:             | Date Applied For:   | CBL:              |  |
|---------------------------------------------------------------------|-------------------------|----|---------------------|------------------------|---------------------|-------------------|--|
| 389 Congress Street, 04101 Tel: (207) 874-8703, Fax: (207) 874-8716 |                         |    |                     | 05-0107                | 01/31/2005          | 269 B001001       |  |
| cation of Construction: Owner Name: O                               |                         |    | Owner Address:      | Phone:                 |                     |                   |  |
| 1097 Brighton Ave City Of Portland                                  |                         |    |                     | 389 Congress St        |                     |                   |  |
| Business Name: Contractor Name:                                     |                         |    | Contractor Address: |                        |                     | Phone             |  |
| Mike Lopez                                                          |                         |    |                     | 1145 Brighton Ave      | (207) 541-6495      |                   |  |
| Lessee/Buyer's Name                                                 | Phone:                  |    | Permit Type:        |                        |                     |                   |  |
|                                                                     |                         |    |                     | Alterations - Com      | mercial             |                   |  |
| 'roposed Use: Propo                                                 |                         |    |                     | d Project Description: |                     |                   |  |
| Barron Ctr. / Laundry area- Create mo<br>partition walls            | ore space by removing 3 |    | Laund               | ry area- Create mor    | e space by removing | 3 partition walls |  |
| Dept: Building Status: Po                                           | ending                  | Re | viewer:             | Mike Nugent            | Approval Da         | ite: 02/03/2005   |  |
| Note:                                                               |                         |    |                     |                        |                     | Ok to Issue:      |  |
| Dept: Fire Status: A                                                | pproved                 | Re | viewer:             | Lt. MacDougal          | Approval Da         | ite: 02/03/2005   |  |
| Note:                                                               |                         |    |                     |                        |                     | Ok to Issue: 🗹    |  |
|                                                                     |                         |    |                     |                        |                     |                   |  |

| Location/Address of Construction:                                                                                                                                                                                                                                                                    | Serron                                                          | Center         | 1145     | Righton Ava. |  |  |  |
|------------------------------------------------------------------------------------------------------------------------------------------------------------------------------------------------------------------------------------------------------------------------------------------------------|-----------------------------------------------------------------|----------------|----------|--------------|--|--|--|
| Total Square Footage of Proposed Structu                                                                                                                                                                                                                                                             |                                                                 | Square Footage | e of Lot | 7            |  |  |  |
| Tax Assessor's Chart, Block & Lot<br>Chart# Block# Lot#                                                                                                                                                                                                                                              | Owner: City & Portland Telephone: 541 65                        |                |          |              |  |  |  |
| Lessee/Buyer's Name (If Applicable)  Sarron (enter                                                                                                                                                                                                                                                   | Applicant name, address & cost Of Work: \$  Potlule ME  Fee: \$ |                |          |              |  |  |  |
| Current use: Laundry                                                                                                                                                                                                                                                                                 |                                                                 |                |          |              |  |  |  |
| If the location is currently vacant, what was prior use:                                                                                                                                                                                                                                             |                                                                 |                |          |              |  |  |  |
| Approximately how long has it been vacant:                                                                                                                                                                                                                                                           |                                                                 |                |          |              |  |  |  |
| Proposed use: Laundry Project description: Removing 3 partition Walls to give move 5 pace                                                                                                                                                                                                            |                                                                 |                |          |              |  |  |  |
| Contractor's name, address & telephone:                                                                                                                                                                                                                                                              |                                                                 |                |          |              |  |  |  |
| Who should we contact when the permit is ready Mitte Lapez or Vernan L. Cax Mailing address: 1145 Brighton                                                                                                                                                                                           |                                                                 |                |          |              |  |  |  |
| We will contact you by phone when the permit is ready. You must come in and pick up the permit and review the requirements before starting any work, with a Plan Reviewer. A stop work order will be issued and a \$100.00fee if any work starts before the permit is picked up.  PHONE: $54_{1-64}$ |                                                                 |                |          |              |  |  |  |