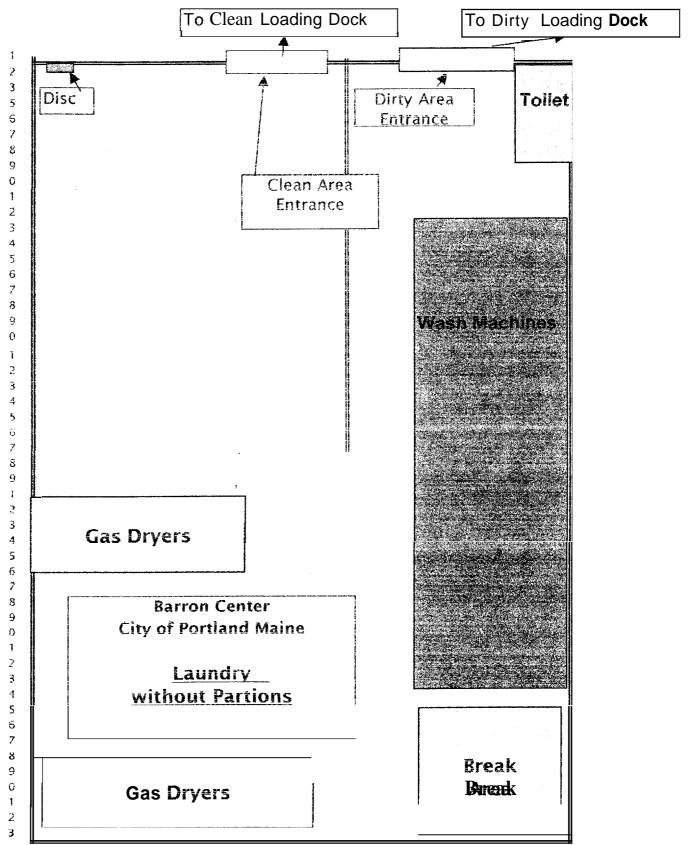

| Please Read<br>Application And |                           | CITY OF POR                              | I LAND<br>TION    | PERMIT ISSUED      |
|--------------------------------|---------------------------|------------------------------------------|-------------------|--------------------|
| Notes, If Any,<br>Attached     |                           | PERMIT                                   | Pern              | nit Number: 050107 |
| This is to certify             | that <u>City Of Portl</u> | and/Mike Lopez                           |                   | FEB - 7 2005       |
| •                              | o Laundry area            | - Create more speed by rem ng 3 pagion v | vall . 269 B00100 | CITY OF PORTLAND   |

Other \_ Department Name

such information.

PENALTY FOR REMOVING THIS CARD

| 389 Congress Street, 04101 Tel: (207) 874-8703<br>Location of Construction: Owner Name:    |                                                       |                                                                       |                                                                              | Owne                                   | er Address:                             | CCD                                           | - 7 2005hone                                                                                                                                |  |  |
|--------------------------------------------------------------------------------------------|-------------------------------------------------------|-----------------------------------------------------------------------|------------------------------------------------------------------------------|----------------------------------------|-----------------------------------------|-----------------------------------------------|---------------------------------------------------------------------------------------------------------------------------------------------|--|--|
| 1097 Brighton Ave City Of Portlan                                                          |                                                       |                                                                       | nd                                                                           | Congress St                            | LED                                     | - / 2003                                      |                                                                                                                                             |  |  |
| Business Name: Contractor Nam                                                              |                                                       |                                                                       |                                                                              | actor Address:                         |                                         | Phone                                         |                                                                                                                                             |  |  |
| Mike Lopez                                                                                 |                                                       |                                                                       |                                                                              |                                        |                                         |                                               | PORT <b>A00 5</b> 16495                                                                                                                     |  |  |
| Lessee/Buyer's Name Phone:                                                                 |                                                       |                                                                       |                                                                              | Permit Type:  Alterations - Commercial |                                         |                                               |                                                                                                                                             |  |  |
| Past Use: Proposed Use                                                                     |                                                       |                                                                       |                                                                              |                                        | Permit Pee: Cost of Work: CEO District: |                                               |                                                                                                                                             |  |  |
|                                                                                            |                                                       | Barron Ctr. / Laundry area- Create more space by removing 3 partition |                                                                              |                                        |                                         |                                               |                                                                                                                                             |  |  |
|                                                                                            |                                                       | walls                                                                 | removing 5 partition                                                         | FIRE                                   | EDEPT:                                  | Approved<br>Denied                            | INSPECTION: Use Group: 1,2 Type: 20                                                                                                         |  |  |
| Proposed Project Descriptio                                                                |                                                       |                                                                       |                                                                              |                                        |                                         |                                               | 2/3/05 1                                                                                                                                    |  |  |
| Laundry area- Create m                                                                     |                                                       | removing 3 parti                                                      | tion walls                                                                   | Signa                                  | ture                                    | CUPA                                          | Signature:                                                                                                                                  |  |  |
| J                                                                                          | 1 3                                                   | O I                                                                   | I—                                                                           |                                        | ESTRIANACTIV                            |                                               |                                                                                                                                             |  |  |
|                                                                                            |                                                       |                                                                       |                                                                              |                                        | n: Approve                              | roved w/Conditions Denied                     |                                                                                                                                             |  |  |
| Permit Taken By: Date Applied For:                                                         |                                                       | P. 4 E                                                                | 1                                                                            | Signature:                             |                                         |                                               | Date:                                                                                                                                       |  |  |
| Permit Taken By: ldobson                                                                   | - I                                                   | 1/2005                                                                | Zoning Approval                                                              |                                        |                                         | ıl                                            |                                                                                                                                             |  |  |
| 1.                                                                                         | 1                                                     |                                                                       | Special Zone or Revie                                                        | ews                                    | Zonin                                   | g Appeal                                      | Historic Preservation                                                                                                                       |  |  |
| •                                                                                          |                                                       |                                                                       | Shoreland                                                                    |                                        | ☐ Variance                              |                                               | Not in District or Landma                                                                                                                   |  |  |
| 2.                                                                                         | 2.                                                    |                                                                       | ☐ Wetland                                                                    |                                        | Miscellaneous                           |                                               | Does Not Require Review                                                                                                                     |  |  |
| 3.                                                                                         | 3.                                                    |                                                                       |                                                                              | Flood Zone                             |                                         | nal Use                                       | Requires Review                                                                                                                             |  |  |
|                                                                                            |                                                       |                                                                       | Subdivision                                                                  |                                        | Interpreta                              | tion                                          | Approved                                                                                                                                    |  |  |
|                                                                                            |                                                       |                                                                       | Site Plan                                                                    |                                        | Approved                                | l                                             | Approved w/Conditions                                                                                                                       |  |  |
|                                                                                            |                                                       |                                                                       | Maj Minor MM                                                                 |                                        | Denied                                  |                                               | Denied                                                                                                                                      |  |  |
|                                                                                            |                                                       |                                                                       | Date:                                                                        |                                        | Date                                    |                                               | Date:                                                                                                                                       |  |  |
| I have been authorized burisdiction. In addition, shall have the authority to such permit. | y the owner to<br>, if a permit fo<br>o enter all are | make this appli<br>r work described                                   | ication as his authorized in the application is is inch permit at any reason | ne prop<br>d agen<br>ssued,<br>nable h | t and I agree to I certify that the     | o conform to<br>the code office<br>the provis | by the owner of record and that<br>to all applicable laws of this<br>icial's authorized representative<br>sion of the code(s) applicable to |  |  |
| SIGNATURE <b>OF</b> APPLICAN                                                               | Т                                                     |                                                                       | ADDRES                                                                       | S                                      |                                         | DATE                                          | PHONE                                                                                                                                       |  |  |
| RESPONSIBLE PERSON IN CHARGE OF WORK, TITLE                                                |                                                       |                                                                       |                                                                              |                                        |                                         |                                               |                                                                                                                                             |  |  |

| City of Portland, Maine - Building or Use Permit                    |                         |    |                     | Permit No:             | Date Applied For:   | CBL:              |  |
|---------------------------------------------------------------------|-------------------------|----|---------------------|------------------------|---------------------|-------------------|--|
| 389 Congress Street, 04101 Tel: (207) 874-8703, Fax: (207) 874-8716 |                         |    |                     | 05-0107                | 01/31/2005          | 269 B001001       |  |
| cation of Construction: Owner Name: O                               |                         |    | Owner Address:      | Phone:                 |                     |                   |  |
| 1097 Brighton Ave City Of Portland                                  |                         |    |                     | 389 Congress St        |                     |                   |  |
| Business Name: Contractor Name:                                     |                         |    | Contractor Address: |                        |                     | Phone             |  |
| Mike Lopez                                                          |                         |    |                     | 1145 Brighton Ave      | (207) 541-6495      |                   |  |
| Lessee/Buyer's Name                                                 | Phone:                  |    | Permit Type:        |                        |                     |                   |  |
|                                                                     |                         |    |                     | Alterations - Com      | mercial             |                   |  |
| 'roposed Use: Propo                                                 |                         |    |                     | d Project Description: |                     |                   |  |
| Barron Ctr. / Laundry area- Create mo<br>partition walls            | ore space by removing 3 |    | Laund               | ry area- Create mor    | e space by removing | 3 partition walls |  |
| Dept: Building Status: Po                                           | ending                  | Re | viewer:             | Mike Nugent            | Approval Da         | ite: 02/03/2005   |  |
| Note:                                                               |                         |    |                     |                        |                     | Ok to Issue:      |  |
| Dept: Fire Status: A                                                | pproved                 | Re | viewer:             | Lt. MacDougal          | Approval Da         | ite: 02/03/2005   |  |
| Note:                                                               |                         |    |                     |                        |                     | Ok to Issue: 🗹    |  |
|                                                                     |                         |    |                     |                        |                     |                   |  |

| Location/Address of Construction:                                                                                                                                                                                                                                                                    | Serron                                                          | Center         | 1145     | Righton Ava. |  |  |  |
|------------------------------------------------------------------------------------------------------------------------------------------------------------------------------------------------------------------------------------------------------------------------------------------------------|-----------------------------------------------------------------|----------------|----------|--------------|--|--|--|
| Total Square Footage of Proposed Structu                                                                                                                                                                                                                                                             |                                                                 | Square Footage | e of Lot | 7            |  |  |  |
| Tax Assessor's Chart, Block & Lot<br>Chart# Block# Lot#                                                                                                                                                                                                                                              | Owner: City & Portland Telephone: 541 65                        |                |          |              |  |  |  |
| Lessee/Buyer's Name (If Applicable)  Sarron (enter                                                                                                                                                                                                                                                   | Applicant name, address & cost Of Work: \$  Potlule ME  Fee: \$ |                |          |              |  |  |  |
| Current use: Laundry                                                                                                                                                                                                                                                                                 |                                                                 |                |          |              |  |  |  |
| If the location is currently vacant, what was prior use:                                                                                                                                                                                                                                             |                                                                 |                |          |              |  |  |  |
| Approximately how long has it been vacant:                                                                                                                                                                                                                                                           |                                                                 |                |          |              |  |  |  |
| Proposed use: Laundry Project description: Removing 3 partition Walls to give move 5 pace                                                                                                                                                                                                            |                                                                 |                |          |              |  |  |  |
| Contractor's name, address & telephone:                                                                                                                                                                                                                                                              |                                                                 |                |          |              |  |  |  |
| Who should we contact when the permit is ready Mitte Lapez or Vernan L. Cax Mailing address: 1145 Brighton                                                                                                                                                                                           |                                                                 |                |          |              |  |  |  |
| We will contact you by phone when the permit is ready. You must come in and pick up the permit and review the requirements before starting any work, with a Plan Reviewer. A stop work order will be issued and a \$100.00fee if any work starts before the permit is picked up.  PHONE: $54_{1-64}$ |                                                                 |                |          |              |  |  |  |