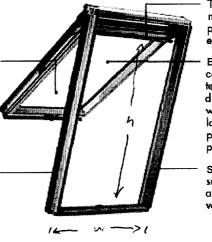

## GPL: TOP WINGED ROOF WINDOW

VELUX's Comfort coated glazings protect against heat gain and heat loss, fading and condensation, making rooms more comfortable year-round

Exterior cladding
offers protection and a
streamlined, low-profile
appearance

Top sash opens for maximum ventilation, pivoting inward for easy cleaning

Exclusive Comfort Glass consists of two panes of tempered safety glass dual-seal and injected with Argon gas; a double layer of Low-E coating provides excellent thermal performance

Select wood frame and sash provides aesthetic appeal and insubtion value

**Meets Egress Requirements!** The sash opens to a 45° angle to satisfy Egress requirements for emergency escape.

RE CLARK ATTIC CONVERSION