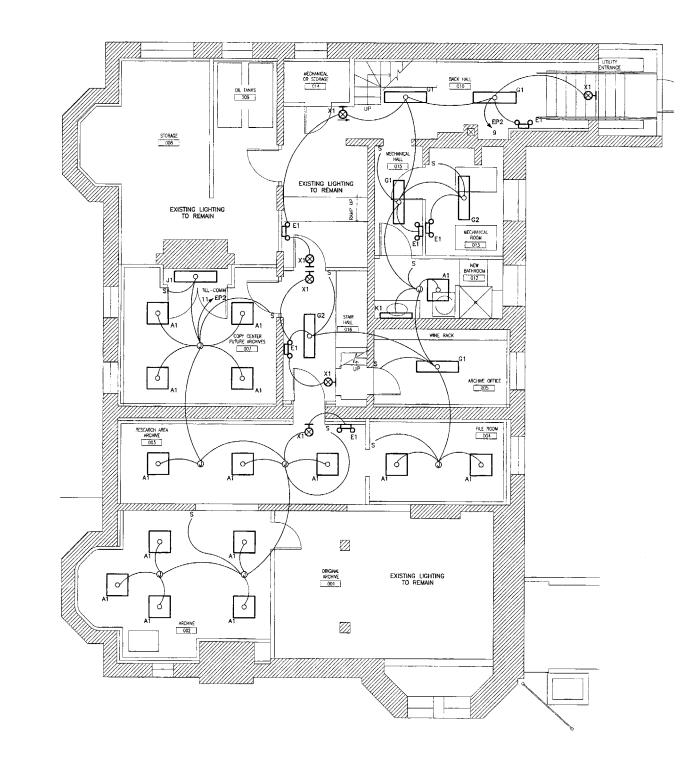

## LIGHTING FIXTURE SCHEDULE

1

Т

I.

| NO. | MANUFACTU | HER CAT. NO.         | NO.                | LAMP<br>TYPE            | DESCRIPTION                                                                                          |
|-----|-----------|----------------------|--------------------|-------------------------|------------------------------------------------------------------------------------------------------|
| A1  | METALUX   | 2GP-2U6T8A-120V-EB81 | 2                  | F <b>32T8/</b><br>SPX35 | 2 X 2 RECESSED FLUORESCENT WITH<br>ACRYLIC LENS.                                                     |
| EI  | SURE-UTES | CC-7-WH              | MANU               | BY<br>FACTURER          | 12 VOLT, SELF-CONTAINED EMERGENCY<br>LIGHT RATED TO OPERATE 90 MINUTES<br>UPON LOSS OF NORMAL POWER. |
| GI  | METALUX   | WS-232A-120V-EB81    | 2                  | F32T8/<br>SPX35         | 1 X 4 SURFACE FLUORESCENT SURFACE<br>WRAP.                                                           |
| G2  |           |                      |                    |                         | EXISTING 1 X 4 SURFACE FLUORESCENT<br>RELOCATED                                                      |
| J1  | METALUX   | SS-232-120V-EB81     | 2                  | F32T8/<br>SPX35         | 4 LONG 2 LAMP COMMERCIAL SURFACE<br>MOUNTED STRIP LIGHT                                              |
| K1  | METALUX   | BC-232-120V-EB81     | 2                  | F32T8/<br>SPX35         | WALL MOUNTED CUT-OFF FIXTURE UL<br>LISTED FOR WET LOCATIONS                                          |
| XI  | SURE-UTES | LPX-7-0-R-WH         | BY<br>MANUFACTURER |                         | SINGLE FACE DIE CAST MIT SIGN WITH                                                                   |
|     |           |                      |                    |                         | RIBULTESTERS NATES TOF OPERMAL PORVER                                                                |

1 ALL LIGHT FIXTURES ARE 120 VOLT EXCEPT AS SPECIFICALLY NOTED OTHERWISE IN SCHEDULE 2 LAMP DESIGNATIONS REFER TO GENERAL ELECTRIC ORDERING CODES ALSO APPROVED ARE EQUINALENT LAMPS BY OSRAW - SYLVANIA AND PHILOS-WESTINGHOUSE 3 EQUIVALENT LIGHT FIXTURES BY ALTERNATE MANUFACTURERS WILL BE CONSIDERED FOR APPROVAL