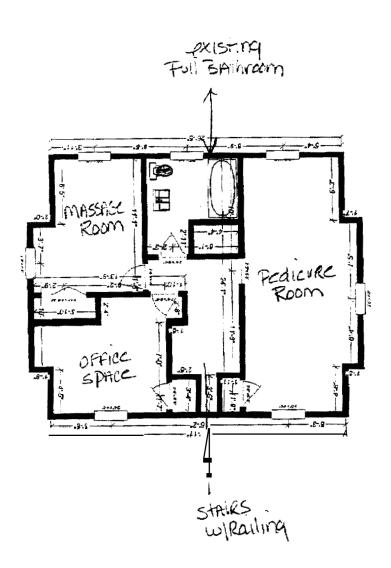

#### Міка

Here is the additional information you requested for my property on 11 Campbell Road. The only new construction will be the bathroom on the 1<sup>st</sup> floor. We are trying to make it as handicap accessible as possible. But because of the lack of existing space we are unable to change the dimensions of the bathroom. We will install a grab bar near the toilet.

Please review the proposed construction for the handicapped entrance. For our client that are homebound or wheelchair bound we do provide at home service at their request.

Let ne know what else I need to do to move forward with this project. I can be contacted at the numbers sted above.