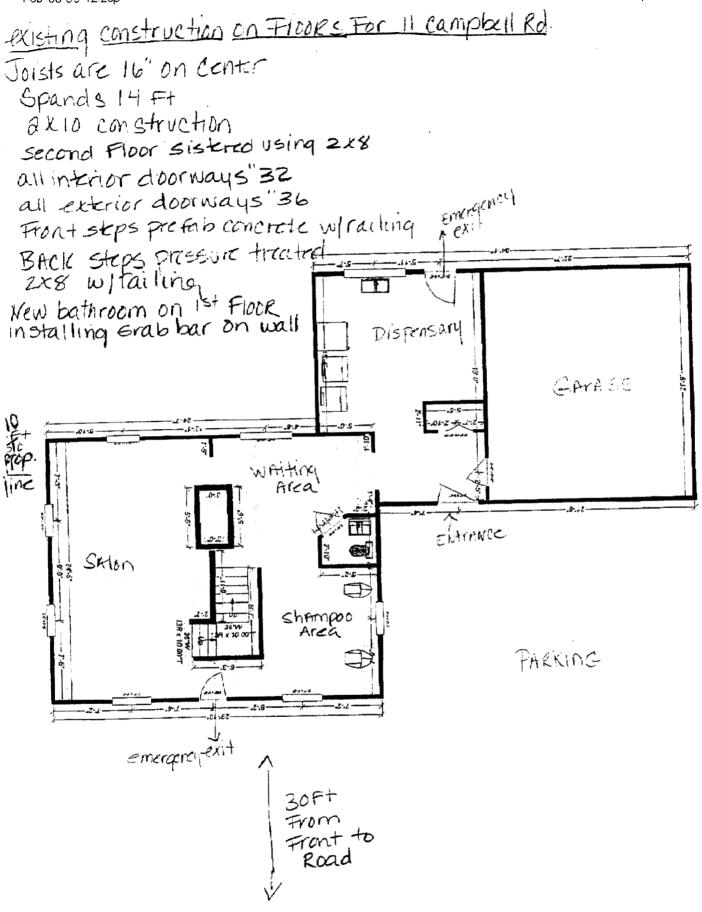

#### Міка

Here is the additional information you requested for my property on 11 Campbell Road. The only new construction will be the bathroom on the 1<sup>st</sup> floor. We are trying to make it as handicap accessible as possible. But because of the lack of existing space we are unable to change the dimensions of the bathroom. We will install a grab bar near the toilet.

Please review the proposed construction for the handicapped entrance. For our client that are homebound or wheelchair bound we do provide at home service at their request.

Let ne know what else I need to do to move forward with this project. I can be contacted at the numbers sted above.