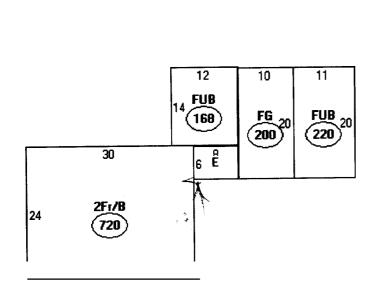

# Descriptor/Area

- A 2Fr/B 720 sqft
- B: FUB 168 sqft
- C:FG 200 sqft
- D:FUB 220 sqft
- E:OFP 48 sqft