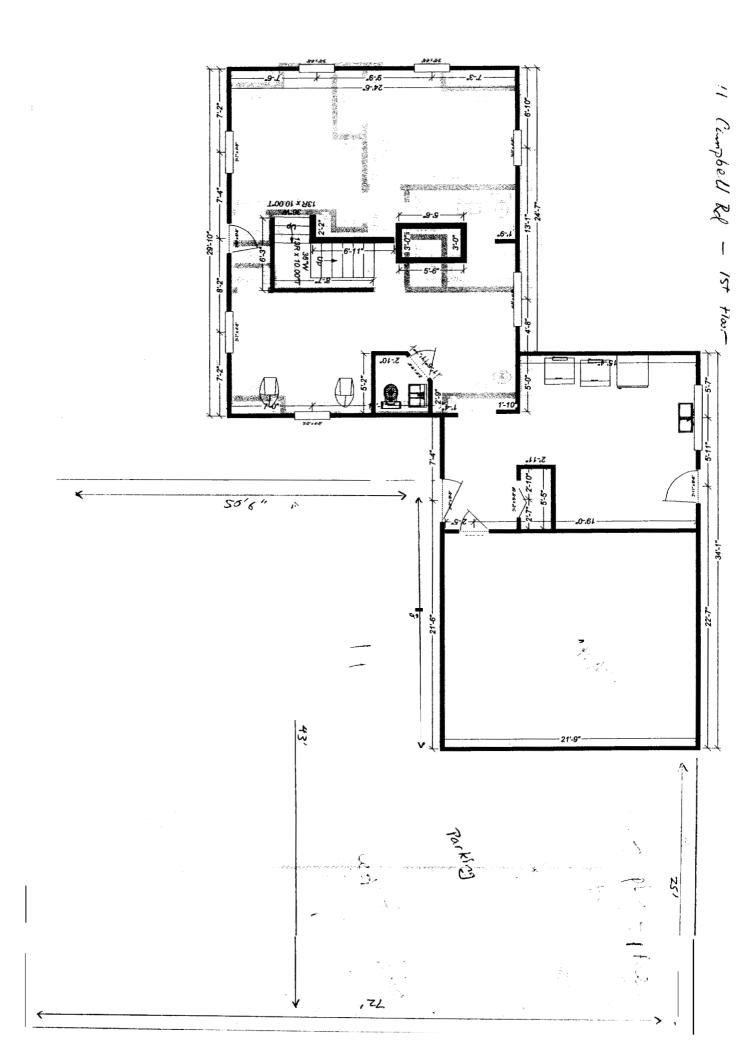

# Descriptor/Area

- A 2Fr/B 720 sqft
- B: FUB 168 sqft
- C:FG 200 sqft
- D:FUB 220 sqft
- E:OFP 48 sqft

## Descriptor/Area

- **A:** 2Fr/B 720 **sqft**
- B: FUB 168 sqft
- C: **FG** 200 sqft
- D:FUB 220 sqft
- E: OFP 48 sqft

130