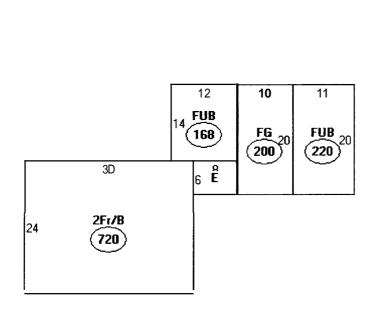

## Descriptor/Area

- **A:** 2Fr/B 720 **sqft**
- B: FUB 168 sqft
- C: **FG** 200 sqft
- D:FUB 220 sqft
- E: OFP 48 sqft

130