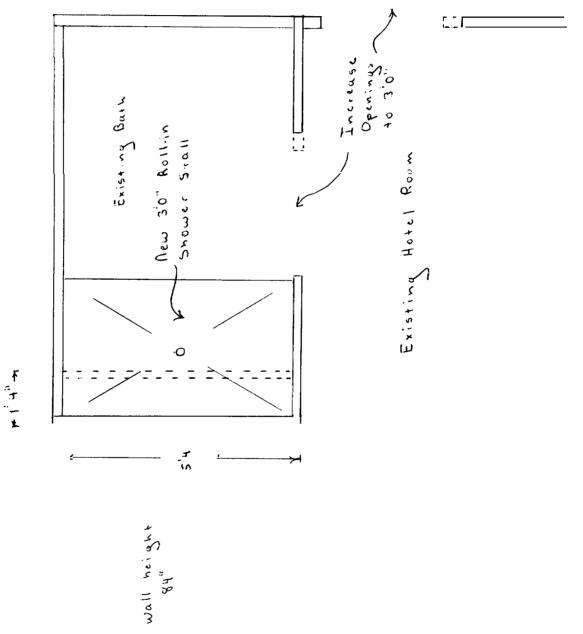

ALLOWANCE: 2,000.00

**TOTAL ESTIMATE:** \$22,565.90

## **EXCLUSIONS:**

WASTE REMOVAL:

- \* Permit
- \* Painting beyond prime/Papering
- \* HVAC
- \* Sprinkler/Alarms
- \* Trim Work
- \* Carpet and Carpet Base
- \* Lighting Fixtures Reuse existing
- \* Unforeseen Floor Prep
- \* Visual Alarms Notification Devices and Telephones

Estimated By: Stephen Flynn

The actual cost of the project may vary from the estimate: **any** deviation from the **scope** of work will require change orders signed by both parties along with payment before the commencement of work. Upon acceptance of estimate. a contract will be forwarded for signature along with an invoice for 40% deposit: periodic invoicing to follow. Upon completion of project, invoicing will be 100% due within 10 days from invoice date.