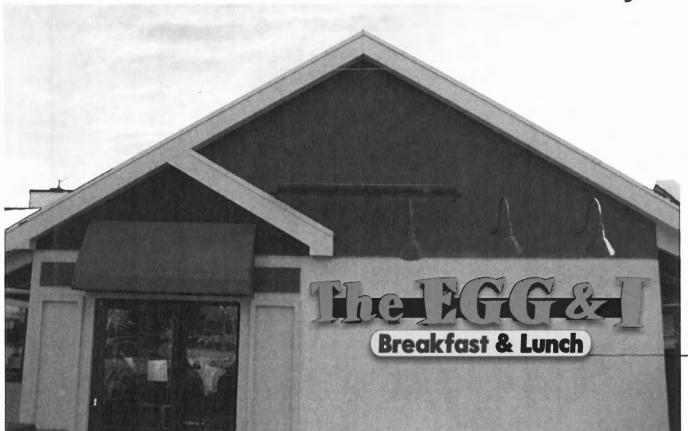

### The Egg & I

- 1 d/f 6'-6" x 12' face replacement
  - white polycarbonate substrate
  - · translucent vinyl graphics

This design is the exclusive property of Sign Concepts, LLC. and cannot be copied, exhibited, or shown to anyone outside of your organization without the prior consent of Sign Concepts, LLC. Copyright @ 2013

### The Egg & I

- 1 set of LED channel letters
  - red & yellow acrylic faces
  - · black aluminum returns w/ black trim
  - · black vinyl subtext
  - · aluminum raceway painted to match building color

### The Egg & I

- 1 set of LED channel letters
  - red & yellow acrylic faces
  - black aluminum returns w/ black trim
  - · black vinyl subtext
  - aluminum raceway painted to match building color

6 to Grown