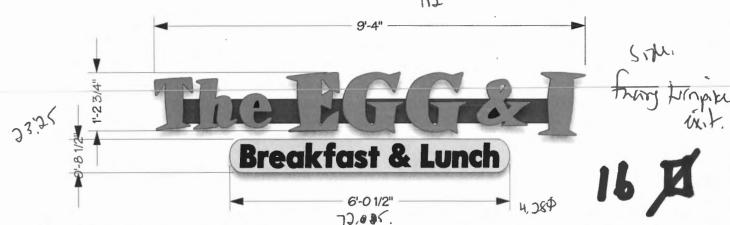

### The Egg & I

- 1 set of LED channel letters
  - red & yellow acrylic faces
  - · black aluminum returns w/ black trim
  - · black vinyl subtext
  - · aluminum raceway painted to match building color

### The Egg & I

- 1 set of LED channel letters
  - red & yellow acrylic faces
  - black aluminum returns w/ black trim
  - · black vinyl subtext
  - aluminum raceway painted to match building color

6 to Grown