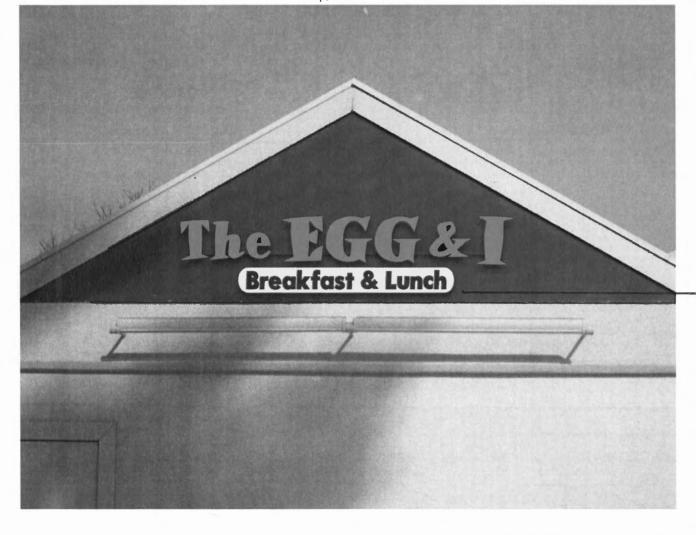

### The Egg & I

- 1 d/f 6'-6" x 12' face replacement
  - white polycarbonate substrate
  - · translucent vinyl graphics

This design is the exclusive property of Sign Concepts, LLC. and cannot be copied, exhibited, or shown to anyone outside of your organization without the prior consent of Sign Concepts, LLC. Copyright @ 2013

### The Egg & I

- 1 set of LED channel letters
  - red & yellow acrylic faces
  - · black aluminum returns w/ black trim
  - · black vinyl subtext
  - · aluminum raceway painted to match building color

### The Egg & I

- 1 set of LED channel letters
  - red & yellow acrylic faces
  - black aluminum returns w/ black trim
  - · black vinyl subtext
  - aluminum raceway painted to match building color

6 to Grown