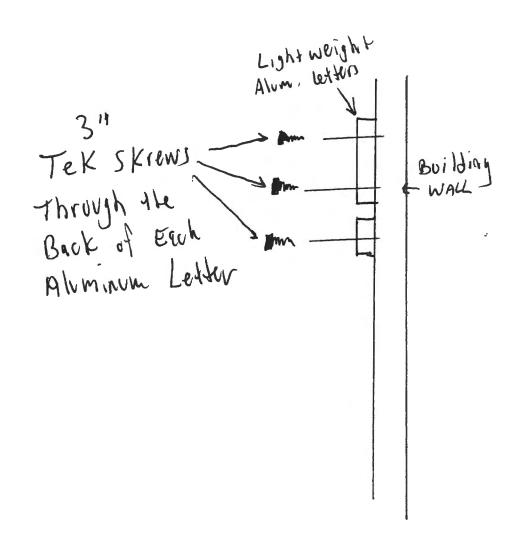

### The Egg & I

- 1 set of LED channel letters
  - red & yellow acrylic faces
  - · black aluminum returns w/ black trim
  - · black vinyl subtext
  - · aluminum raceway painted to match building color

### The Egg & I

- 1 set of LED channel letters
  - red & yellow acrylic faces
  - black aluminum returns w/ black trim
  - · black vinyl subtext
  - aluminum raceway painted to match building color

6 to Grown