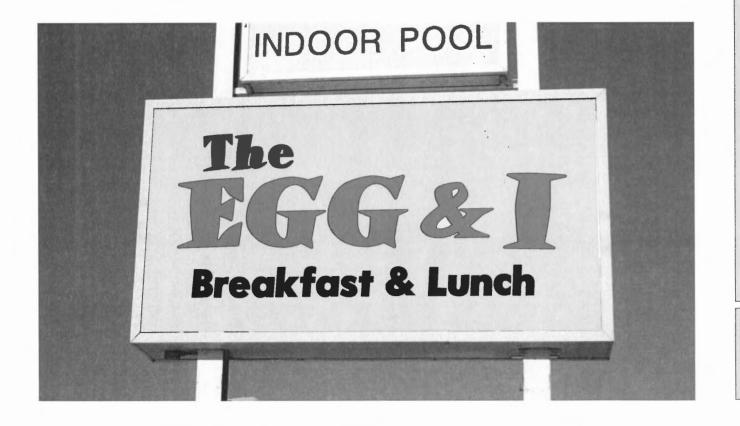

INDOOR POOL

old fliendly's Signs

old Fiendlys Sign Me allowed LNI THE KLY

Go anywhere. Stay here.

February 6, 2013

City of Portland 389 Congress Street Portland, ME 04101

Dear Sir / Madam:

Please accept this letter as authorization for the Egg & I restaurant to install their signage on the building and sign structure for our property.