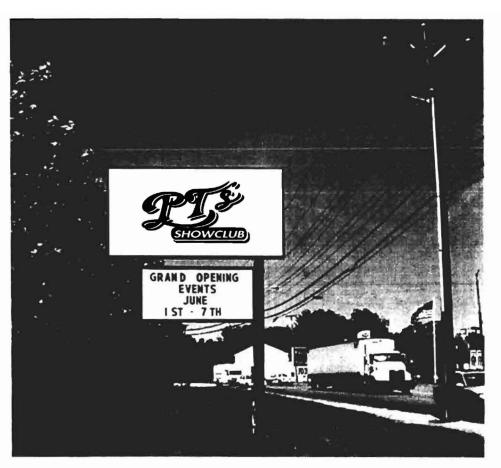

Form # P 04 DISPLAY THIS CARD ON PRINCIPAL FRONTAGE OF WORK CITY OF PORTLAND Please Read BU Application And Notes, If Any, Permit Number: 090536 Attached This is to certify that K&R PROPERTIES INC /Th ignery has permission to Remove existing wall sign and lace, ref existii reestand sign AT 200 RIVERSIDE ST 267 A015001 provided that the person or persons, file or common accepting this permit shall comply with all of the provisions of the Statutes of Mare and of the Comply with all the construction, maintenance and use of buildings and structures, and of the application on file in this department. ation o Not must b spection Apply to Public Works for street line nd writt permissi A certificate of occupancy must be give procured and grade if nature of work requires procured by owner before this buildhereof i befo this bui ng or p such information. lath or oth sed-in. 2