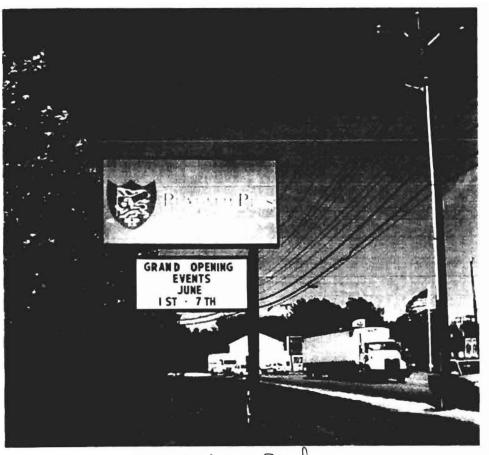

Form # P 04 DISPLAY THIS CARD ON PRINCIPAL FRONTAGE OF WORK CITY OF PORTLAND Please Read BU Application And Notes, If Any, Permit Number: 090536 Attached This is to certify that K&R PROPERTIES INC /Th ignery has permission to Remove existing wall sign and lace, ref existii reestand sign AT 200 RIVERSIDE ST 267 A015001 provided that the person or persons, file or common accepting this permit shall comply with all of the provisions of the Statutes of Mare and of the Comply with all the construction, maintenance and use of buildings and structures, and of the application on file in this department. ation o Not must b spection Apply to Public Works for street line nd writt permissi A certificate of occupancy must be give procured and grade if nature of work requires procured by owner before this buildhereof i befo this bui ng or p such information. lath or oth sed-in. 2