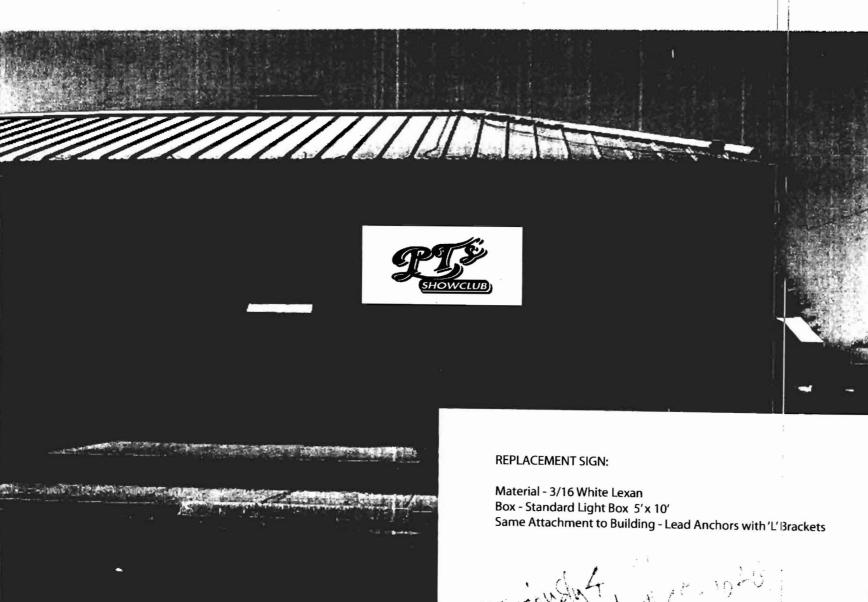

Form # P 04 DISPLAY THIS CARD ON PRINCIPAL FRONTAGE OF WORK CITY OF PORTLAND Please Read BU Application And Notes, If Any, Permit Number: 090536 Attached This is to certify that K&R PROPERTIES INC /Th ignery has permission to Remove existing wall sign and lace, ref existii reestand sign AT 200 RIVERSIDE ST 267 A015001 provided that the person or persons, file or common accepting this permit shall comply with all of the provisions of the Statutes of Mare and of the Comply with all the construction, maintenance and use of buildings and structures, and of the application on file in this department. ation o Not must b spection Apply to Public Works for street line nd writt permissi A certificate of occupancy must be give procured and grade if nature of work requires procured by owner before this buildhereof i befo this bui ng or p such information. lath or oth sed-in. 2