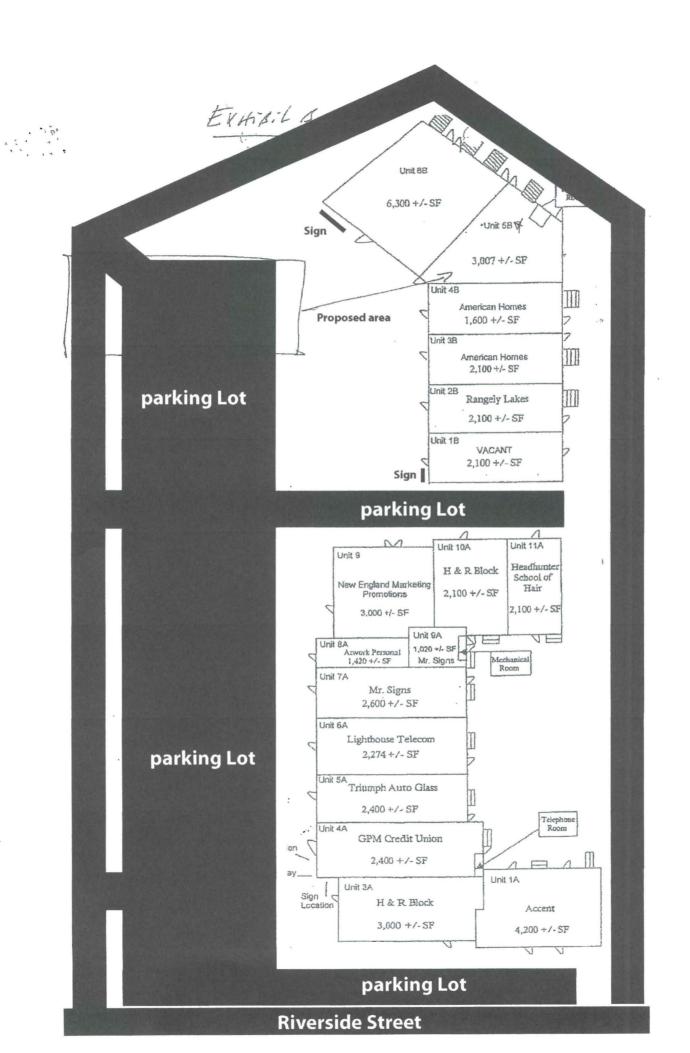

| Cit                                                                                                            | y of Portland, Maine                                                                                                                       | - Building or Use                             | Permi                                                                                                                                                                                                                                                                                                                                                                                                                                                                                                                                                                                                                                                                                                                                                                                                                                                                                                                                                                                                                                                                                                                                                                                                                                                                                                                                                                                                                                                                                                                                                                                                                                                                                                                                                                                                                                                                                                                                                                                                                                                                                                                         | t Application                       | 1 P             | ermit No:                                | Issue Date              | :                             | CBL:                        | _                     |
|----------------------------------------------------------------------------------------------------------------|--------------------------------------------------------------------------------------------------------------------------------------------|-----------------------------------------------|-------------------------------------------------------------------------------------------------------------------------------------------------------------------------------------------------------------------------------------------------------------------------------------------------------------------------------------------------------------------------------------------------------------------------------------------------------------------------------------------------------------------------------------------------------------------------------------------------------------------------------------------------------------------------------------------------------------------------------------------------------------------------------------------------------------------------------------------------------------------------------------------------------------------------------------------------------------------------------------------------------------------------------------------------------------------------------------------------------------------------------------------------------------------------------------------------------------------------------------------------------------------------------------------------------------------------------------------------------------------------------------------------------------------------------------------------------------------------------------------------------------------------------------------------------------------------------------------------------------------------------------------------------------------------------------------------------------------------------------------------------------------------------------------------------------------------------------------------------------------------------------------------------------------------------------------------------------------------------------------------------------------------------------------------------------------------------------------------------------------------------|-------------------------------------|-----------------|------------------------------------------|-------------------------|-------------------------------|-----------------------------|-----------------------|
| 389                                                                                                            | Congress Street, 04101                                                                                                                     | Tel: (207) 874-8703                           | , Fax:                                                                                                                                                                                                                                                                                                                                                                                                                                                                                                                                                                                                                                                                                                                                                                                                                                                                                                                                                                                                                                                                                                                                                                                                                                                                                                                                                                                                                                                                                                                                                                                                                                                                                                                                                                                                                                                                                                                                                                                                                                                                                                                        | (207) 874-871                       | 6 _             | 10-0192                                  |                         |                               | 267 A0                      | 05001                 |
| Location of Construction: Owner Name:                                                                          |                                                                                                                                            |                                               |                                                                                                                                                                                                                                                                                                                                                                                                                                                                                                                                                                                                                                                                                                                                                                                                                                                                                                                                                                                                                                                                                                                                                                                                                                                                                                                                                                                                                                                                                                                                                                                                                                                                                                                                                                                                                                                                                                                                                                                                                                                                                                                               |                                     | Owner Address:  |                                          | _                       | Phone:                        |                             |                       |
| 190 Riverside St (VOIT-53) Bounty Develo                                                                       |                                                                                                                                            |                                               | opment Llc                                                                                                                                                                                                                                                                                                                                                                                                                                                                                                                                                                                                                                                                                                                                                                                                                                                                                                                                                                                                                                                                                                                                                                                                                                                                                                                                                                                                                                                                                                                                                                                                                                                                                                                                                                                                                                                                                                                                                                                                                                                                                                                    |                                     | One             | e Canal Plaza 5                          | th Floor                |                               |                             |                       |
| Business Name: Contractor Name:                                                                                |                                                                                                                                            |                                               | 4                                                                                                                                                                                                                                                                                                                                                                                                                                                                                                                                                                                                                                                                                                                                                                                                                                                                                                                                                                                                                                                                                                                                                                                                                                                                                                                                                                                                                                                                                                                                                                                                                                                                                                                                                                                                                                                                                                                                                                                                                                                                                                                             |                                     | Cont            | tractor Address:                         |                         |                               | Phone                       |                       |
| Kid                                                                                                            | ls Crooked House                                                                                                                           | Allen Sween &                                 | d Digita                                                                                                                                                                                                                                                                                                                                                                                                                                                                                                                                                                                                                                                                                                                                                                                                                                                                                                                                                                                                                                                                                                                                                                                                                                                                                                                                                                                                                                                                                                                                                                                                                                                                                                                                                                                                                                                                                                                                                                                                                                                                                                                      | I                                   | 25              | Washington Av                            | e. Scarbor              | ough                          | 2075106800                  |                       |
| Less                                                                                                           | ee/Buyer's Name                                                                                                                            | Phone:                                        |                                                                                                                                                                                                                                                                                                                                                                                                                                                                                                                                                                                                                                                                                                                                                                                                                                                                                                                                                                                                                                                                                                                                                                                                                                                                                                                                                                                                                                                                                                                                                                                                                                                                                                                                                                                                                                                                                                                                                                                                                                                                                                                               |                                     | Pern            | Permit Type:                             |                         |                               | •                           | Zone:                 |
|                                                                                                                |                                                                                                                                            |                                               |                                                                                                                                                                                                                                                                                                                                                                                                                                                                                                                                                                                                                                                                                                                                                                                                                                                                                                                                                                                                                                                                                                                                                                                                                                                                                                                                                                                                                                                                                                                                                                                                                                                                                                                                                                                                                                                                                                                                                                                                                                                                                                                               |                                     | Sig             | gns - Permanent                          | t                       |                               |                             | 15-4                  |
| Past                                                                                                           | Use:                                                                                                                                       | Proposed Use:                                 |                                                                                                                                                                                                                                                                                                                                                                                                                                                                                                                                                                                                                                                                                                                                                                                                                                                                                                                                                                                                                                                                                                                                                                                                                                                                                                                                                                                                                                                                                                                                                                                                                                                                                                                                                                                                                                                                                                                                                                                                                                                                                                                               | -                                   | Peri            | mit Fee:                                 | Cost of Wor             | k: CE                         | O District:                 | 7                     |
| Cor                                                                                                            | nmercial - vacant (was UPS                                                                                                                 |                                               | light maunufacturing                                                                                                                                                                                                                                                                                                                                                                                                                                                                                                                                                                                                                                                                                                                                                                                                                                                                                                                                                                                                                                                                                                                                                                                                                                                                                                                                                                                                                                                                                                                                                                                                                                                                                                                                                                                                                                                                                                                                                                                                                                                                                                          |                                     |                 |                                          | 9                       | 00.08                         | 3                           |                       |
| store) & sales - Ere                                                                                           |                                                                                                                                            |                                               | et attached 8' x 2'<br>sign - "Kids Crooked                                                                                                                                                                                                                                                                                                                                                                                                                                                                                                                                                                                                                                                                                                                                                                                                                                                                                                                                                                                                                                                                                                                                                                                                                                                                                                                                                                                                                                                                                                                                                                                                                                                                                                                                                                                                                                                                                                                                                                                                                                                                                   |                                     | FIR             | E DEPT:                                  | Approved<br>Denied      | Use Group.                    |                             | Туре:                 |
| Prop                                                                                                           | osed Project Description:                                                                                                                  | <u> </u>                                      |                                                                                                                                                                                                                                                                                                                                                                                                                                                                                                                                                                                                                                                                                                                                                                                                                                                                                                                                                                                                                                                                                                                                                                                                                                                                                                                                                                                                                                                                                                                                                                                                                                                                                                                                                                                                                                                                                                                                                                                                                                                                                                                               |                                     |                 |                                          |                         |                               | D s                         | 21.21                 |
| Ere                                                                                                            | ct attached 8' x 2' building                                                                                                               | wall sign "Kids Croo                          | Signature: |                                     | Signature:      |                                          |                         |                               |                             |                       |
|                                                                                                                |                                                                                                                                            |                                               |                                                                                                                                                                                                                                                                                                                                                                                                                                                                                                                                                                                                                                                                                                                                                                                                                                                                                                                                                                                                                                                                                                                                                                                                                                                                                                                                                                                                                                                                                                                                                                                                                                                                                                                                                                                                                                                                                                                                                                                                                                                                                                                               |                                     | Acti            |                                          | ed App                  | proved w/Con                  |                             | Denied                |
| _                                                                                                              | ·                                                                                                                                          | [n                                            |                                                                                                                                                                                                                                                                                                                                                                                                                                                                                                                                                                                                                                                                                                                                                                                                                                                                                                                                                                                                                                                                                                                                                                                                                                                                                                                                                                                                                                                                                                                                                                                                                                                                                                                                                                                                                                                                                                                                                                                                                                                                                                                               |                                     | Sign            | nature:                                  |                         | Da                            | te:                         |                       |
|                                                                                                                | nit Taken By:                                                                                                                              | Date Applied For:<br>03/01/2010               |                                                                                                                                                                                                                                                                                                                                                                                                                                                                                                                                                                                                                                                                                                                                                                                                                                                                                                                                                                                                                                                                                                                                                                                                                                                                                                                                                                                                                                                                                                                                                                                                                                                                                                                                                                                                                                                                                                                                                                                                                                                                                                                               | Zoning Approval                     |                 |                                          |                         |                               |                             |                       |
| gg                                                                                                             |                                                                                                                                            |                                               | Special Zone or Reviews                                                                                                                                                                                                                                                                                                                                                                                                                                                                                                                                                                                                                                                                                                                                                                                                                                                                                                                                                                                                                                                                                                                                                                                                                                                                                                                                                                                                                                                                                                                                                                                                                                                                                                                                                                                                                                                                                                                                                                                                                                                                                                       |                                     | ws              | vs Zoning Appeal                         |                         | <u> </u>                      | Historic Preservation       |                       |
| 1. This permit application does not preclude the Applicant(s) from meeting applicable State and Federal Rules. |                                                                                                                                            |                                               | Shoreland                                                                                                                                                                                                                                                                                                                                                                                                                                                                                                                                                                                                                                                                                                                                                                                                                                                                                                                                                                                                                                                                                                                                                                                                                                                                                                                                                                                                                                                                                                                                                                                                                                                                                                                                                                                                                                                                                                                                                                                                                                                                                                                     |                                     | ,,,             | ☐ Variance                               |                         |                               | Not in District or Landmark |                       |
| Building permits do not include plumbing, septic or electrical work.                                           |                                                                                                                                            |                                               | Wetland                                                                                                                                                                                                                                                                                                                                                                                                                                                                                                                                                                                                                                                                                                                                                                                                                                                                                                                                                                                                                                                                                                                                                                                                                                                                                                                                                                                                                                                                                                                                                                                                                                                                                                                                                                                                                                                                                                                                                                                                                                                                                                                       |                                     |                 | ☐ Miscellaneous [                        |                         | 760                           | Does Not Red                | quire Review          |
| 3. Building permits are void if work is not started within six (6) months of the date of issuance.             |                                                                                                                                            |                                               | Flood Zone                                                                                                                                                                                                                                                                                                                                                                                                                                                                                                                                                                                                                                                                                                                                                                                                                                                                                                                                                                                                                                                                                                                                                                                                                                                                                                                                                                                                                                                                                                                                                                                                                                                                                                                                                                                                                                                                                                                                                                                                                                                                                                                    |                                     | Conditional Use |                                          | A                       | Requires Rev                  | iew                         |                       |
|                                                                                                                | False information may inv permit and stop all work                                                                                         | alidate a building                            | Subdivision                                                                                                                                                                                                                                                                                                                                                                                                                                                                                                                                                                                                                                                                                                                                                                                                                                                                                                                                                                                                                                                                                                                                                                                                                                                                                                                                                                                                                                                                                                                                                                                                                                                                                                                                                                                                                                                                                                                                                                                                                                                                                                                   |                                     | Interpretation  |                                          |                         | Approved                      |                             |                       |
|                                                                                                                |                                                                                                                                            |                                               | Si                                                                                                                                                                                                                                                                                                                                                                                                                                                                                                                                                                                                                                                                                                                                                                                                                                                                                                                                                                                                                                                                                                                                                                                                                                                                                                                                                                                                                                                                                                                                                                                                                                                                                                                                                                                                                                                                                                                                                                                                                                                                                                                            | te Plan                             |                 | Approved                                 | I                       |                               | Approved w/                 | Conditions            |
|                                                                                                                |                                                                                                                                            |                                               | Maj [                                                                                                                                                                                                                                                                                                                                                                                                                                                                                                                                                                                                                                                                                                                                                                                                                                                                                                                                                                                                                                                                                                                                                                                                                                                                                                                                                                                                                                                                                                                                                                                                                                                                                                                                                                                                                                                                                                                                                                                                                                                                                                                         | Minor MM                            |                 | Denied                                   |                         |                               | Denied                      |                       |
|                                                                                                                |                                                                                                                                            |                                               |                                                                                                                                                                                                                                                                                                                                                                                                                                                                                                                                                                                                                                                                                                                                                                                                                                                                                                                                                                                                                                                                                                                                                                                                                                                                                                                                                                                                                                                                                                                                                                                                                                                                                                                                                                                                                                                                                                                                                                                                                                                                                                                               | is hou                              |                 | Date:                                    |                         | Date:                         | ARM                         |                       |
| I hav<br>juris<br>shal                                                                                         | reby certify that I am the over the vertify that I am the over the condiction. In addition, if a pell have the authority to entern permit. | wner to make this applermit for work describe | med proication a                                                                                                                                                                                                                                                                                                                                                                                                                                                                                                                                                                                                                                                                                                                                                                                                                                                                                                                                                                                                                                                                                                                                                                                                                                                                                                                                                                                                                                                                                                                                                                                                                                                                                                                                                                                                                                                                                                                                                                                                                                                                                                              | as his authorized application is is | ie pro<br>d age | nt and I agree to<br>I, I certify that t | o conform<br>he code of | to all appli<br>ficial's auth | cable laws<br>orized repr   | of this<br>esentative |