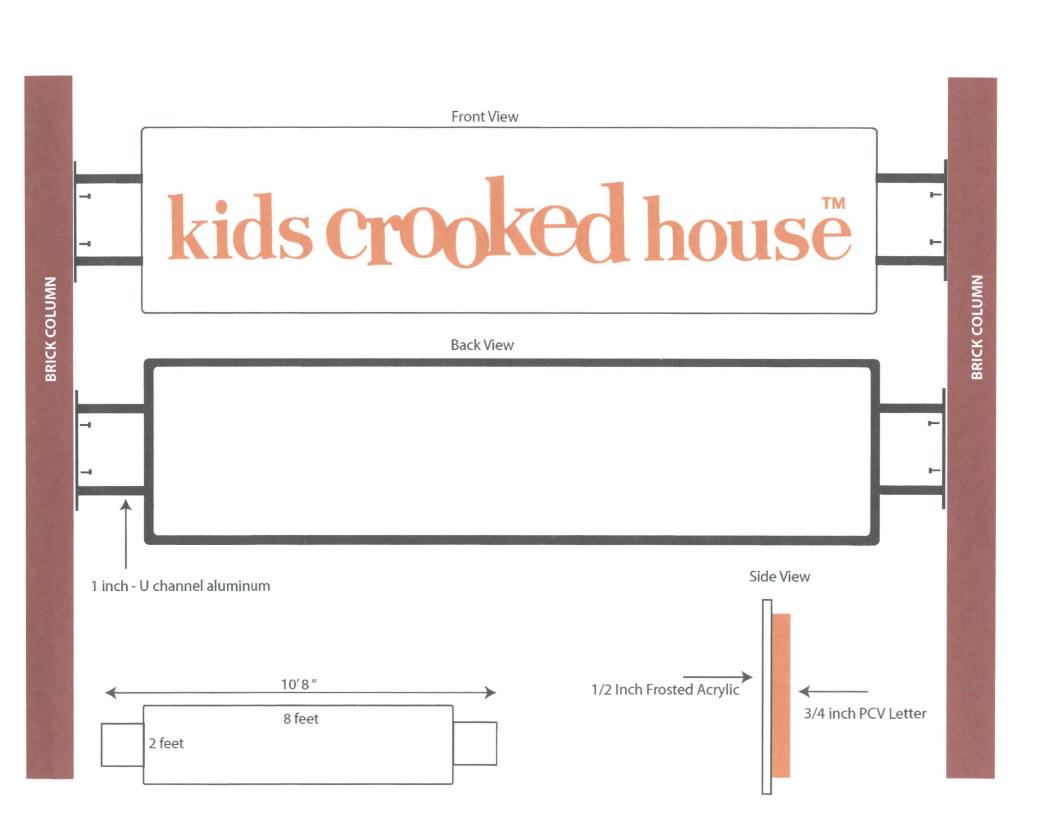

| Cit                                                                                                            | y of Portland, Maine                                                                                                                       | - Building or Use                             | Permi                                                                                                                                                                                                                                                                                                                                                                                                                                                                                                                                                                                                                                                                                                                                                                                                                                                                                                                                                                                                                                                                                                                                                                                                                                                                                                                                                                                                                                                                                                                                                                                                                                                                                                                                                                                                                                                                                                                                                                                                                                                                                                                         | t Application                       | 1 P             | ermit No:                                | Issue Date              | :                             | CBL:                        | _                     |
|----------------------------------------------------------------------------------------------------------------|--------------------------------------------------------------------------------------------------------------------------------------------|-----------------------------------------------|-------------------------------------------------------------------------------------------------------------------------------------------------------------------------------------------------------------------------------------------------------------------------------------------------------------------------------------------------------------------------------------------------------------------------------------------------------------------------------------------------------------------------------------------------------------------------------------------------------------------------------------------------------------------------------------------------------------------------------------------------------------------------------------------------------------------------------------------------------------------------------------------------------------------------------------------------------------------------------------------------------------------------------------------------------------------------------------------------------------------------------------------------------------------------------------------------------------------------------------------------------------------------------------------------------------------------------------------------------------------------------------------------------------------------------------------------------------------------------------------------------------------------------------------------------------------------------------------------------------------------------------------------------------------------------------------------------------------------------------------------------------------------------------------------------------------------------------------------------------------------------------------------------------------------------------------------------------------------------------------------------------------------------------------------------------------------------------------------------------------------------|-------------------------------------|-----------------|------------------------------------------|-------------------------|-------------------------------|-----------------------------|-----------------------|
| 389                                                                                                            | Congress Street, 04101                                                                                                                     | Tel: (207) 874-8703                           | , Fax:                                                                                                                                                                                                                                                                                                                                                                                                                                                                                                                                                                                                                                                                                                                                                                                                                                                                                                                                                                                                                                                                                                                                                                                                                                                                                                                                                                                                                                                                                                                                                                                                                                                                                                                                                                                                                                                                                                                                                                                                                                                                                                                        | (207) 874-871                       | 6 _             | 10-0192                                  |                         |                               | 267 A0                      | 05001                 |
| Location of Construction: Owner Name:                                                                          |                                                                                                                                            |                                               |                                                                                                                                                                                                                                                                                                                                                                                                                                                                                                                                                                                                                                                                                                                                                                                                                                                                                                                                                                                                                                                                                                                                                                                                                                                                                                                                                                                                                                                                                                                                                                                                                                                                                                                                                                                                                                                                                                                                                                                                                                                                                                                               |                                     | Owner Address:  |                                          | _                       | Phone:                        |                             |                       |
| 190 Riverside St (VOIT-53) Bounty Develo                                                                       |                                                                                                                                            |                                               | opment Llc                                                                                                                                                                                                                                                                                                                                                                                                                                                                                                                                                                                                                                                                                                                                                                                                                                                                                                                                                                                                                                                                                                                                                                                                                                                                                                                                                                                                                                                                                                                                                                                                                                                                                                                                                                                                                                                                                                                                                                                                                                                                                                                    |                                     | One             | e Canal Plaza 5                          | th Floor                |                               |                             |                       |
| Business Name: Contractor Name:                                                                                |                                                                                                                                            |                                               | 4                                                                                                                                                                                                                                                                                                                                                                                                                                                                                                                                                                                                                                                                                                                                                                                                                                                                                                                                                                                                                                                                                                                                                                                                                                                                                                                                                                                                                                                                                                                                                                                                                                                                                                                                                                                                                                                                                                                                                                                                                                                                                                                             |                                     | Cont            | tractor Address:                         |                         |                               | Phone                       |                       |
| Kid                                                                                                            | ls Crooked House                                                                                                                           | Allen Sween &                                 | d Digita                                                                                                                                                                                                                                                                                                                                                                                                                                                                                                                                                                                                                                                                                                                                                                                                                                                                                                                                                                                                                                                                                                                                                                                                                                                                                                                                                                                                                                                                                                                                                                                                                                                                                                                                                                                                                                                                                                                                                                                                                                                                                                                      | I                                   | 25              | Washington Av                            | e. Scarbor              | ough                          | 2075106800                  |                       |
| Less                                                                                                           | ee/Buyer's Name                                                                                                                            | Phone:                                        |                                                                                                                                                                                                                                                                                                                                                                                                                                                                                                                                                                                                                                                                                                                                                                                                                                                                                                                                                                                                                                                                                                                                                                                                                                                                                                                                                                                                                                                                                                                                                                                                                                                                                                                                                                                                                                                                                                                                                                                                                                                                                                                               |                                     | Pern            | Permit Type:                             |                         |                               | •                           | Zone:                 |
|                                                                                                                |                                                                                                                                            |                                               |                                                                                                                                                                                                                                                                                                                                                                                                                                                                                                                                                                                                                                                                                                                                                                                                                                                                                                                                                                                                                                                                                                                                                                                                                                                                                                                                                                                                                                                                                                                                                                                                                                                                                                                                                                                                                                                                                                                                                                                                                                                                                                                               |                                     | Sig             | gns - Permanent                          | t                       |                               |                             | 15-4                  |
| Past                                                                                                           | Use:                                                                                                                                       | Proposed Use:                                 |                                                                                                                                                                                                                                                                                                                                                                                                                                                                                                                                                                                                                                                                                                                                                                                                                                                                                                                                                                                                                                                                                                                                                                                                                                                                                                                                                                                                                                                                                                                                                                                                                                                                                                                                                                                                                                                                                                                                                                                                                                                                                                                               | -                                   | Peri            | mit Fee:                                 | Cost of Wor             | k: CE                         | O District:                 | 7                     |
| Cor                                                                                                            | nmercial - vacant (was UPS                                                                                                                 |                                               | light maunufacturing                                                                                                                                                                                                                                                                                                                                                                                                                                                                                                                                                                                                                                                                                                                                                                                                                                                                                                                                                                                                                                                                                                                                                                                                                                                                                                                                                                                                                                                                                                                                                                                                                                                                                                                                                                                                                                                                                                                                                                                                                                                                                                          |                                     |                 |                                          | 9                       | 00.08                         | 3                           |                       |
| store) & sales - Ere                                                                                           |                                                                                                                                            |                                               | et attached 8' x 2'<br>sign - "Kids Crooked                                                                                                                                                                                                                                                                                                                                                                                                                                                                                                                                                                                                                                                                                                                                                                                                                                                                                                                                                                                                                                                                                                                                                                                                                                                                                                                                                                                                                                                                                                                                                                                                                                                                                                                                                                                                                                                                                                                                                                                                                                                                                   |                                     | FIR             | E DEPT:                                  | Approved<br>Denied      | Use Group.                    |                             | Туре:                 |
| Prop                                                                                                           | osed Project Description:                                                                                                                  | <u> </u>                                      |                                                                                                                                                                                                                                                                                                                                                                                                                                                                                                                                                                                                                                                                                                                                                                                                                                                                                                                                                                                                                                                                                                                                                                                                                                                                                                                                                                                                                                                                                                                                                                                                                                                                                                                                                                                                                                                                                                                                                                                                                                                                                                                               |                                     |                 |                                          |                         |                               | D s                         | 21.21                 |
| Ere                                                                                                            | ct attached 8' x 2' building                                                                                                               | wall sign "Kids Croo                          | Signature: |                                     | Signature:      |                                          |                         |                               |                             |                       |
|                                                                                                                |                                                                                                                                            |                                               |                                                                                                                                                                                                                                                                                                                                                                                                                                                                                                                                                                                                                                                                                                                                                                                                                                                                                                                                                                                                                                                                                                                                                                                                                                                                                                                                                                                                                                                                                                                                                                                                                                                                                                                                                                                                                                                                                                                                                                                                                                                                                                                               |                                     | Acti            |                                          | ed App                  | proved w/Con                  |                             | Denied                |
| _                                                                                                              | ·                                                                                                                                          | [n                                            |                                                                                                                                                                                                                                                                                                                                                                                                                                                                                                                                                                                                                                                                                                                                                                                                                                                                                                                                                                                                                                                                                                                                                                                                                                                                                                                                                                                                                                                                                                                                                                                                                                                                                                                                                                                                                                                                                                                                                                                                                                                                                                                               |                                     | Sign            | nature:                                  |                         | Da                            | te:                         |                       |
|                                                                                                                | nit Taken By:                                                                                                                              | Date Applied For:<br>03/01/2010               |                                                                                                                                                                                                                                                                                                                                                                                                                                                                                                                                                                                                                                                                                                                                                                                                                                                                                                                                                                                                                                                                                                                                                                                                                                                                                                                                                                                                                                                                                                                                                                                                                                                                                                                                                                                                                                                                                                                                                                                                                                                                                                                               | Zoning Approval                     |                 |                                          |                         |                               |                             |                       |
| gg                                                                                                             |                                                                                                                                            |                                               | Special Zone or Reviews                                                                                                                                                                                                                                                                                                                                                                                                                                                                                                                                                                                                                                                                                                                                                                                                                                                                                                                                                                                                                                                                                                                                                                                                                                                                                                                                                                                                                                                                                                                                                                                                                                                                                                                                                                                                                                                                                                                                                                                                                                                                                                       |                                     | ws              | vs Zoning Appeal                         |                         | <u> </u>                      | Historic Preservation       |                       |
| 1. This permit application does not preclude the Applicant(s) from meeting applicable State and Federal Rules. |                                                                                                                                            |                                               | Shoreland                                                                                                                                                                                                                                                                                                                                                                                                                                                                                                                                                                                                                                                                                                                                                                                                                                                                                                                                                                                                                                                                                                                                                                                                                                                                                                                                                                                                                                                                                                                                                                                                                                                                                                                                                                                                                                                                                                                                                                                                                                                                                                                     |                                     | ,,,             | ☐ Variance                               |                         |                               | Not in District or Landmark |                       |
| Building permits do not include plumbing, septic or electrical work.                                           |                                                                                                                                            |                                               | Wetland                                                                                                                                                                                                                                                                                                                                                                                                                                                                                                                                                                                                                                                                                                                                                                                                                                                                                                                                                                                                                                                                                                                                                                                                                                                                                                                                                                                                                                                                                                                                                                                                                                                                                                                                                                                                                                                                                                                                                                                                                                                                                                                       |                                     |                 | ☐ Miscellaneous [                        |                         | 760                           | Does Not Red                | quire Review          |
| 3. Building permits are void if work is not started within six (6) months of the date of issuance.             |                                                                                                                                            |                                               | Flood Zone                                                                                                                                                                                                                                                                                                                                                                                                                                                                                                                                                                                                                                                                                                                                                                                                                                                                                                                                                                                                                                                                                                                                                                                                                                                                                                                                                                                                                                                                                                                                                                                                                                                                                                                                                                                                                                                                                                                                                                                                                                                                                                                    |                                     | Conditional Use |                                          | A                       | Requires Rev                  | iew                         |                       |
|                                                                                                                | False information may inv permit and stop all work                                                                                         | alidate a building                            | Subdivision                                                                                                                                                                                                                                                                                                                                                                                                                                                                                                                                                                                                                                                                                                                                                                                                                                                                                                                                                                                                                                                                                                                                                                                                                                                                                                                                                                                                                                                                                                                                                                                                                                                                                                                                                                                                                                                                                                                                                                                                                                                                                                                   |                                     | Interpretation  |                                          |                         | Approved                      |                             |                       |
|                                                                                                                |                                                                                                                                            |                                               | Si                                                                                                                                                                                                                                                                                                                                                                                                                                                                                                                                                                                                                                                                                                                                                                                                                                                                                                                                                                                                                                                                                                                                                                                                                                                                                                                                                                                                                                                                                                                                                                                                                                                                                                                                                                                                                                                                                                                                                                                                                                                                                                                            | te Plan                             |                 | Approved                                 | I                       |                               | Approved w/                 | Conditions            |
|                                                                                                                |                                                                                                                                            |                                               | Maj [                                                                                                                                                                                                                                                                                                                                                                                                                                                                                                                                                                                                                                                                                                                                                                                                                                                                                                                                                                                                                                                                                                                                                                                                                                                                                                                                                                                                                                                                                                                                                                                                                                                                                                                                                                                                                                                                                                                                                                                                                                                                                                                         | Minor MM                            |                 | Denied                                   |                         |                               | Denied                      |                       |
|                                                                                                                |                                                                                                                                            |                                               |                                                                                                                                                                                                                                                                                                                                                                                                                                                                                                                                                                                                                                                                                                                                                                                                                                                                                                                                                                                                                                                                                                                                                                                                                                                                                                                                                                                                                                                                                                                                                                                                                                                                                                                                                                                                                                                                                                                                                                                                                                                                                                                               | is hou                              |                 | Date:                                    |                         | Date:                         | ARM                         |                       |
| I hav<br>juris<br>shal                                                                                         | reby certify that I am the over the vertify that I am the over the condiction. In addition, if a pell have the authority to entern permit. | wner to make this applermit for work describe | med proication a                                                                                                                                                                                                                                                                                                                                                                                                                                                                                                                                                                                                                                                                                                                                                                                                                                                                                                                                                                                                                                                                                                                                                                                                                                                                                                                                                                                                                                                                                                                                                                                                                                                                                                                                                                                                                                                                                                                                                                                                                                                                                                              | as his authorized application is is | ie pro<br>d age | nt and I agree to<br>I, I certify that t | o conform<br>he code of | to all appli<br>ficial's auth | cable laws<br>orized repr   | of this<br>esentative |