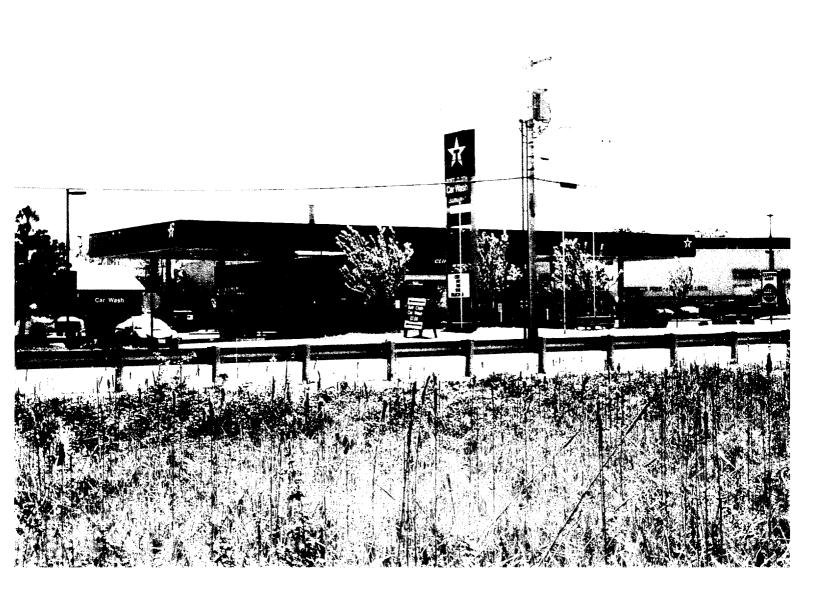

#### Dear Ann Machado:

As a result of a Federal Trade Commission ruling when Chevron purchased Texaco we will be forced to de-brand our Texaco Station — Clippermart located at 55 Riverside Street Portland, ME 04103. All Texaco Brand ID's and signage must be removed by June 30,2006 per the Federal Trade Commission ruling. We will be re-branding this location with the Citgo Brand. Basically all we are doing is replacing the existing Texaco signage with comparable Citgo signage.

#### a Comments:

Ann,

Per our conversation earlier today M. W. Sewall & Co. will be making the following changes to our Riverside Street location during the conversion from Texaco to Citgo.

- Free Standing Goal Post Sign. Height is 30 feet above grade. Please eliminate the 2 x 6
  Diesel Price Sign. This will reduce our total from 120 square feet to 108 square feet. (see
  attached).
- 2. On the canopy please eliminate one **Citgo** letterset on the south (VIP Property) side. This will leave 2 **Citgo** lettersets. One on the front and one on the north (Holiday inn Property) side.
- 3. Eliminate the "ClipperMart" decals above both doors. This leaves one Clippermart on building fascia of the front of the building.
- 4. Current plan for the free standing HI Rise sign is to cover the current Texaco letters with basic black bags.