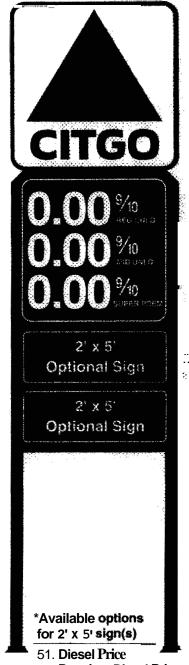

## 6' x 6' Twin Pole Sign System with 5'x 5' 3-Product Price Sign and optional 2' x 5' sign(s).

- 52. Premium Diesel Price
- 53. Pay at the Pump
- 54. Car Wash
- 55.ATM
- 56. **CITGO** LUBE
- 57. Blank panel

# 6' x 6' Twin Pole Sign System with 5' x 5' 3-Product Price Sign

### **SIGN SPECIFICATIONS**

Amps: 7.0 **Net Weight:** 

6' x 6' sign: 260 lbs. 5' x 5' sign: 145 lbs. Total Weight: 405 lbs. Area: 61 square feet