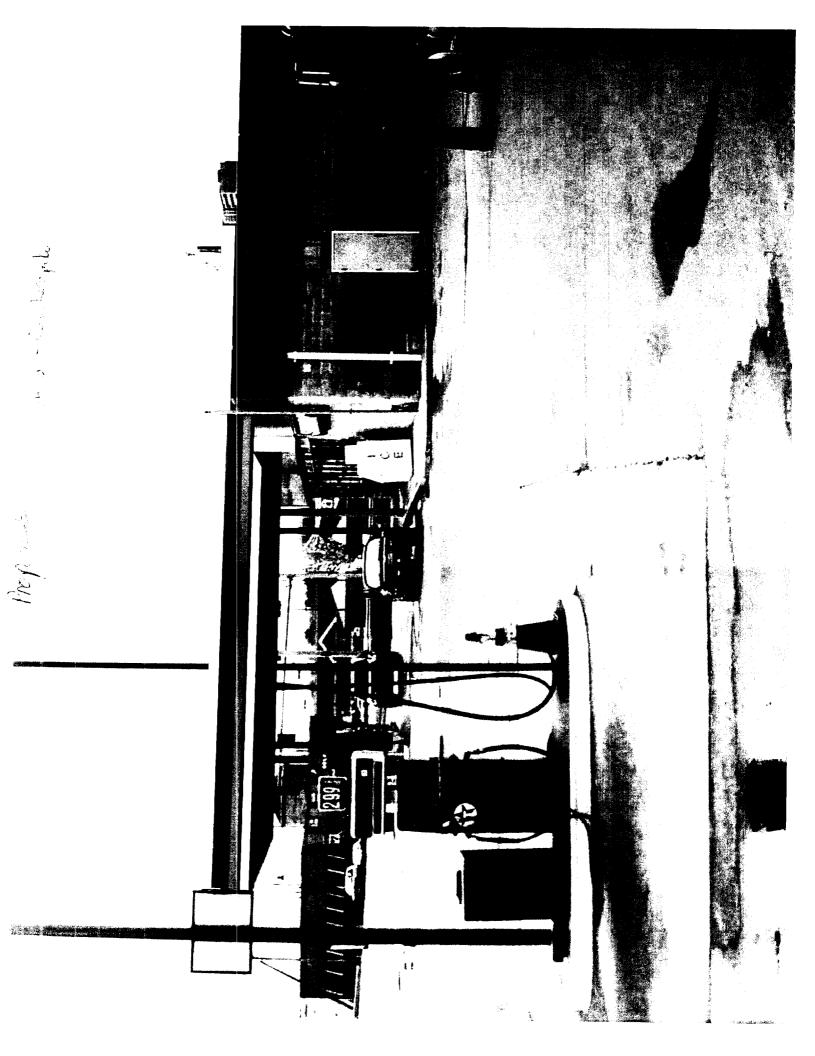

#### a Comments:

Ann,

Per our conversation earlier today M. W. Sewall & Co. will be making the following changes to our Riverside Street location during the conversion from Texaco to Citgo.

- Free Standing Goal Post Sign. Height is 30 feet above grade. Please eliminate the 2 x 6
  Diesel Price Sign. This will reduce our total from 120 square feet to 108 square feet. (see
  attached).
- 2. On the canopy please eliminate one **Citgo** letterset on the south (VIP Property) side. This will leave 2 **Citgo** lettersets. One on the front and one on the north (Holiday inn Property) side.
- 3. Eliminate the "ClipperMart" decals above both doors. This leaves one Clippermart on building fascia of the front of the building.
- 4. Current plan for the free standing HI Rise sign is to cover the current Texaco letters with basic black bags.

| Location:               |                        | de Street. P | ortland. ME 0                | <u>4103</u> |               |                |         |                                                                  |                |
|-------------------------|------------------------|--------------|------------------------------|-------------|---------------|----------------|---------|------------------------------------------------------------------|----------------|
| Tax Assessor's<br>Chart | s<br><u>266</u>        | Block        | е                            | Lot#        | 3             |                |         |                                                                  |                |
|                         | Current                | Sq. Ft.      | Desc.                        |             |               | Replace        | Sq. Ft. | . Desc.                                                          |                |
| Free Standing           | 6 x 6<br>3 x 6         | 36           | ID S i n<br>Wash             |             | Free Standing | 6 × 6<br>3 × 6 | •       | 36 ID Sign, Citgo<br>18 Wash, NO CHANGE                          |                |
|                         | 1 x 6<br>2 x 6         | 6            | Subway<br>Diesel             |             |               | 1 x 6          |         | 6 Subway, NO CHANGE Diesel, ELIMINATE"                           |                |
|                         | 6 x 6<br>4 x 6         | 36           | 3 Prod. Price<br>Message     | •           |               | 4 x 6<br>4 x 6 |         | 24 1 Prod. Price, Citgo                                          |                |
|                         |                        | 132          | •                            |             |               |                |         | 108                                                              | heet says 9.96 |
| Canopy                  | 3 x 12 (3)<br>3 x 9.42 |              | Letterset Tea<br>Circle Star | <b>K.</b>   | Canopy        | 3 Letterse     | t       | 108  30 Citgo, Face Area only ??? 17.25 x 3 = 51.25 rectangle ar | ea letter only |
| HI Rise                 | 24.75' x 6             | 148.5        | 6 letters                    |             | HI Rise       |                |         | COVER EXISTING With Black                                        | <i>i</i>       |
|                         | Total                  | 416.75       | ;                            |             |               | Total          |         | 138                                                              |                |