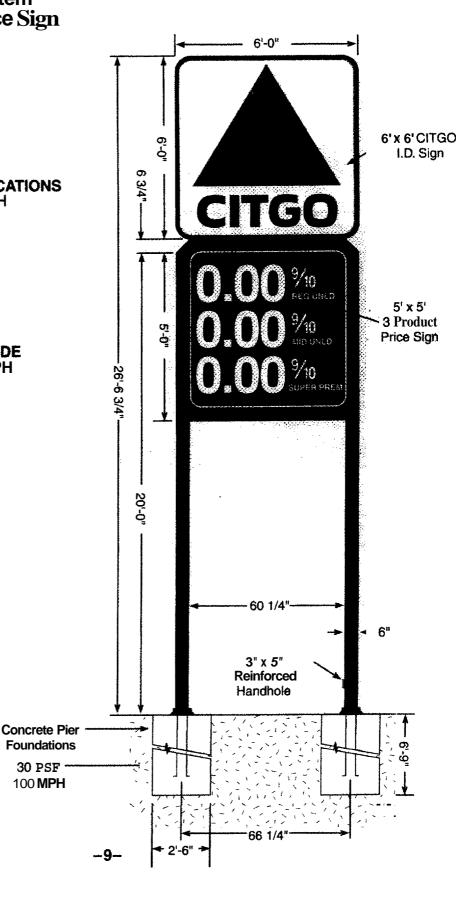

# 6' x 6' Twin Pole Sign System with 5' x 5' 3-Product Price Sign

### **POLE & FOUNDATION SPECIFICATIONS**

Design Windload: 30 PSF/100MPH

Pole Supports: 8" x 6" x 3/16" W.T. x 20' tubes

Baseplates: 1 1/4" x 9" x 15" Anchor Bolts: 1" x 42" + 6" hook Foundation:

2'-6" Dia. x 7'-3" Deep