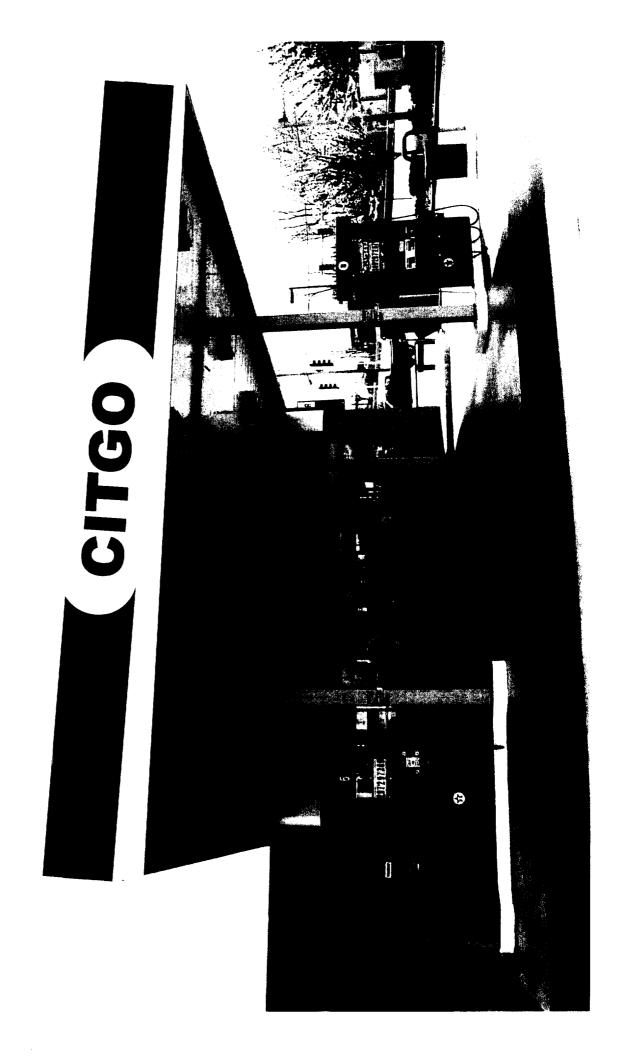

#### a Comments:

Ann,

Per our conversation earlier today M. W. Sewall & Co. will be making the following changes to our Riverside Street location during the conversion from Texaco to Citgo.

- Free Standing Goal Post Sign. Height is 30 feet above grade. Please eliminate the 2 x 6
  Diesel Price Sign. This will reduce our total from 120 square feet to 108 square feet. (see
  attached).
- 2. On the canopy please eliminate one **Citgo** letterset on the south (VIP Property) side. This will leave 2 **Citgo** lettersets. One on the front and one on the north (Holiday inn Property) side.
- 3. Eliminate the "ClipperMart" decals above both doors. This leaves one Clippermart on building fascia of the front of the building.
- 4. Current plan for the free standing HI Rise sign is to cover the current Texaco letters with basic black bags.

| Location:               |                        | de Street. P | ortland. ME 0                | <u>4103</u> |               |                |         |                                                                  |                |
|-------------------------|------------------------|--------------|------------------------------|-------------|---------------|----------------|---------|------------------------------------------------------------------|----------------|
| Tax Assessor's<br>Chart | s<br><u>266</u>        | Block        | е                            | Lot#        | 3             |                |         |                                                                  |                |
|                         | Current                | Sq. Ft.      | Desc.                        |             |               | Replace        | Sq. Ft. | . Desc.                                                          |                |
| Free Standing           | 6 x 6<br>3 x 6         | 36           | ID S i n<br>Wash             |             | Free Standing | 6 × 6<br>3 × 6 | •       | 36 ID Sign, Citgo<br>18 Wash, NO CHANGE                          |                |
|                         | 1 x 6<br>2 x 6         | 6            | Subway<br>Diesel             |             |               | 1 x 6          |         | 6 Subway, NO CHANGE Diesel, ELIMINATE"                           |                |
|                         | 6 x 6<br>4 x 6         | 36           | 3 Prod. Price<br>Message     | •           |               | 4 x 6<br>4 x 6 |         | 24 1 Prod. Price, Citgo                                          |                |
|                         |                        | 132          | •                            |             |               |                |         | 108                                                              | heet says 9.96 |
| Canopy                  | 3 x 12 (3)<br>3 x 9.42 |              | Letterset Tea<br>Circle Star | <b>K.</b>   | Canopy        | 3 Letterse     | t       | 108  30 Citgo, Face Area only ??? 17.25 x 3 = 51.25 rectangle ar | ea letter only |
| HI Rise                 | 24.75' x 6             | 148.5        | 6 letters                    |             | HI Rise       |                |         | COVER EXISTING With Black                                        | <i>i</i>       |
|                         | Total                  | 416.75       | ;                            |             |               | Total          |         | 138                                                              |                |