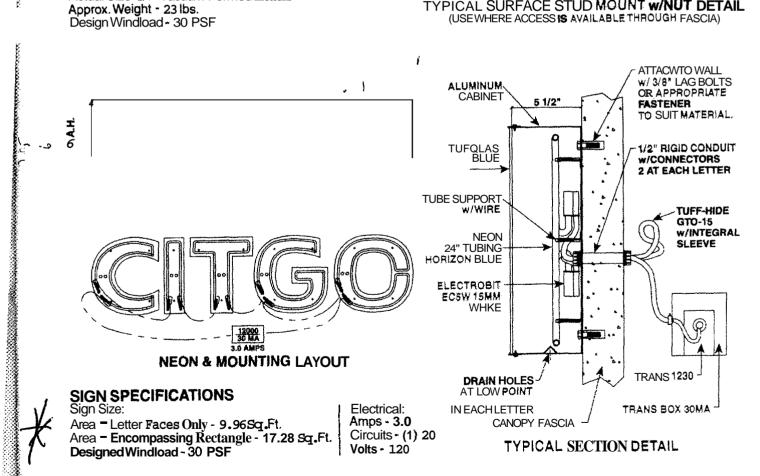

## 6' x 6' Twin Pole Sign System with 5'x 5' 3-Product Price Sign and optional 2' x 5' sign(s).

- 52. Premium Diesel Price
- 53. Pay at the Pump
- 54. Car Wash
- 55.ATM
- 56. **CITGO** LUBE
- 57. Blank panel

# 6' x 6' Twin Pole Sign System with 5' x 5' 3-Product Price Sign

### **SIGN SPECIFICATIONS**

Amps: 7.0 **Net Weight:** 

6' x 6' sign: 260 lbs. 5' x 5' sign: 145 lbs. Total Weight: 405 lbs. Area: 61 square feet

### **POLE & FOUNDATION SPECIFICATIONS**

Design Windload: 30 PSF/100MPH

Pole Supports: 8" x 6" x 3/16" W.T. x 20' tubes

Baseplates: 1 1/4" x 9" x 15" Anchor Bolts: 1" x 42" + 6" hook Foundation:

2'-6" Dia. x 7'-3" Deep