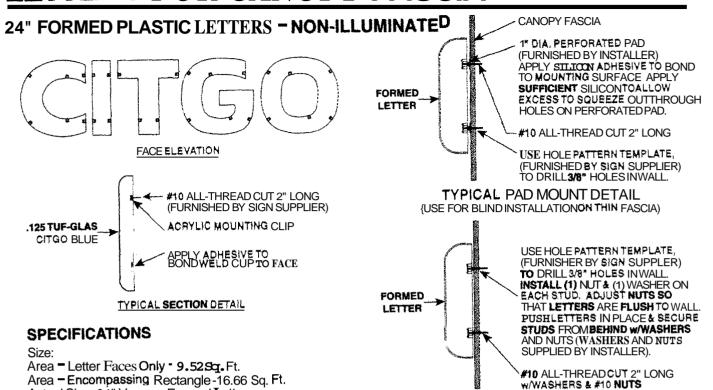

## LETTERS FOR CANOPY FASCIA

Actual Size -24" Vacuum Formed Letters

TYPICAL SURFACE STUD MOUNT w/NUT DETAIL

Exinting

5,5' | 5,5 x 4,5 = 24,25'

24,25' X 6 6Hern = 148,5

Proposed

10'x 10' = 100