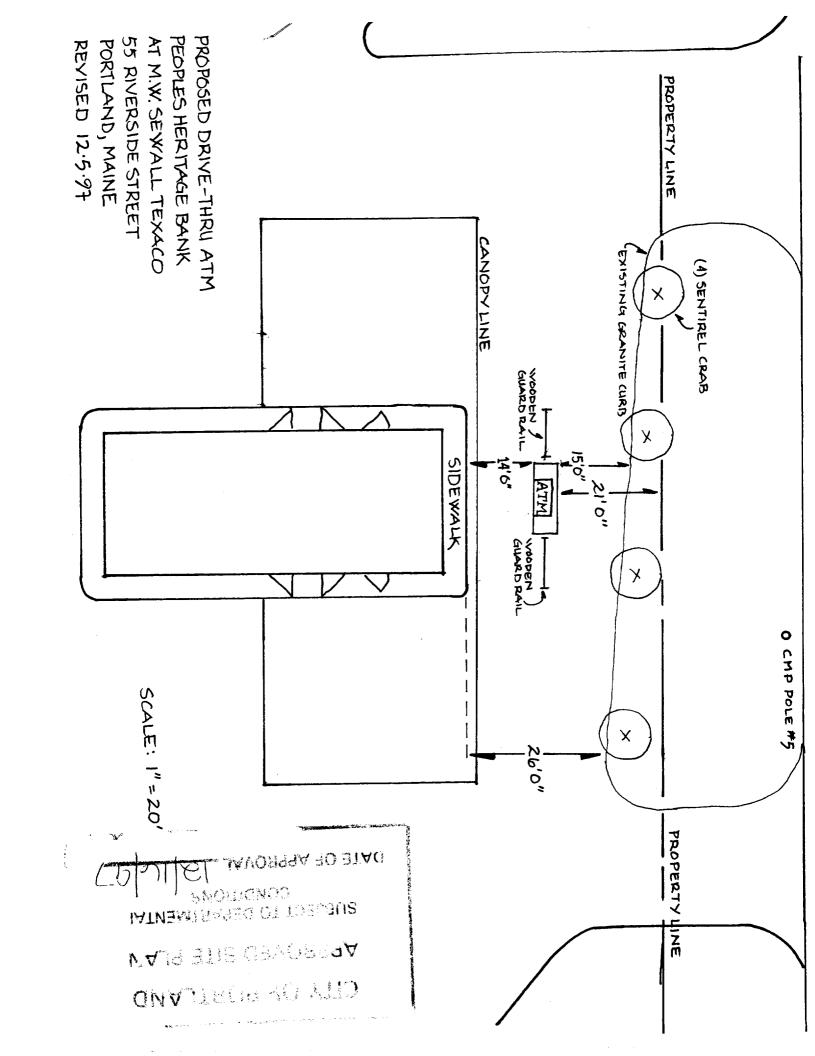

| Location/Address of Construction: 53                                                                         | 5 Riverside St. Portland,                                                                                                                    | ME 04103                                                                                                                                  |
|--------------------------------------------------------------------------------------------------------------|----------------------------------------------------------------------------------------------------------------------------------------------|-------------------------------------------------------------------------------------------------------------------------------------------|
| Tax Assessor's Chart, Block & Lot Chart# Block# Lot# 266 A 3                                                 | Owner: M.W. bewallico.<br>259 Front St.<br>Buth, Me 04630                                                                                    | Telephone: 146:671-9888 Buth: 442-7994                                                                                                    |
| Lessee/Buyer's Name (If Applicable)                                                                          | Contractor name, address & telephone: Atlantic Corporate I magine 123 Washington St. Unit9 Foxboro, MA 02035 Juhn Tobin (800) 980-8001 x 104 | Total s.f. of signage x \$2.00 Per s.f. plus \$30.00/\$65.00 For H.D. signage= Total Fee: \$434/  Awning Fee= cost of work  Total Fee: \$ |
| Who should we contact when the permit is                                                                     | ready: Mark Noonan phone:                                                                                                                    | 307) 442-7994 x 127                                                                                                                       |
| Tenant/allocated building space frontage<br>Lot Frontage (feet)                                              | ge (feet): Length: Height<br>Single Tenant or Multi Tenant Lot                                                                               | subway who building.                                                                                                                      |
| Current Specific use:                                                                                        | shore / Gas / Cur Wanh                                                                                                                       | X6 HIRimit to a Without L                                                                                                                 |
| Information on proposed sign(s): Yes  Treestanding (e.g., pole) sign? Yes                                    | Attriched (6)                                                                                                                                | Height from grade:                                                                                                                        |
| Bldg-wall sign? (attached to bldg) Yes (archy)                                                               | No Dimensions proposed: 💆                                                                                                                    | Attachet                                                                                                                                  |
| Is there any communication, message, tra                                                                     | h of awning: Depth:<br>ademark or symbol on it? Yes No<br>ions, message, trademark or symbol s                                               |                                                                                                                                           |
| Information on existing and previously presentanding (e.g., pole) sign? Yes No Sq. ft  Awaing? Yes No Sq. ft | permitted sign(s):  No Dimensions:  No Dimensions:  t. area of awning w/communication:                                                       | DEPT. OF BUILDING INSPECTION CITY OF PORTLAND, ME                                                                                         |
| A site sketch and building sketch showi<br>Sketches and/or pictures of proposed si                           | ing exactly where existing and new signage is ignage and existing building are also required                                                 | located must be provided.                                                                                                                 |
| Please submit all of the information Failure to do so may result in the                                      | on outlined in the Sign/Awning Appl                                                                                                          | lication Checklist,                                                                                                                       |
| In order to be sure the City fully understand                                                                | ds the full scope of the project, the Planning and of a permit. For further information visit us on-                                         |                                                                                                                                           |
| I hereby certify that I am the Owner of record of authorized by the owner to make this application           | f the named property, or that the owner of record auth<br>as h's/her authorized Agont. I agree to conform to a                               | II applicable laws of this jurisdiction. In addition, if                                                                                  |
| a permit for work described in this application is areas covered by this permit at any reasonable ho         | issand, I ochify that the Code Official's authorized re<br>pur to entonce the purvisions of the codes applicable t                           | o this permit.                                                                                                                            |

| Location:               |                        | de Street. P | ortland. ME 0                | <u>4103</u> |               |                |         |                                                                  |                |
|-------------------------|------------------------|--------------|------------------------------|-------------|---------------|----------------|---------|------------------------------------------------------------------|----------------|
| Tax Assessor's<br>Chart | s<br><u>266</u>        | Block        | е                            | Lot#        | 3             |                |         |                                                                  |                |
|                         | Current                | Sq. Ft.      | Desc.                        |             |               | Replace        | Sq. Ft. | . Desc.                                                          |                |
| Free Standing           | 6 x 6<br>3 x 6         | 36           | ID S i n<br>Wash             |             | Free Standing | 6 × 6<br>3 × 6 | •       | 36 ID Sign, Citgo<br>18 Wash, NO CHANGE                          |                |
|                         | 1 x 6<br>2 x 6         | 6            | Subway<br>Diesel             |             |               | 1 x 6          |         | 6 Subway, NO CHANGE Diesel, ELIMINATE"                           |                |
|                         | 6 x 6<br>4 x 6         | 36           | 3 Prod. Price<br>Message     | •           |               | 4 x 6<br>4 x 6 |         | 24 1 Prod. Price, Citgo                                          |                |
|                         |                        | 132          | •                            |             |               |                |         | 108                                                              | heet says 9.96 |
| Canopy                  | 3 x 12 (3)<br>3 x 9.42 |              | Letterset Tea<br>Circle Star | <b>K.</b>   | Canopy        | 3 Letterse     | t       | 108  30 Citgo, Face Area only ??? 17.25 x 3 = 51.25 rectangle ar | ea letter only |
| HI Rise                 | 24.75' x 6             | 148.5        | 6 letters                    |             | HI Rise       |                |         | COVER EXISTING With Black                                        | <i>i</i>       |
|                         | Total                  | 416.75       | ;                            |             |               | Total          |         | 138                                                              |                |

\*\*\*DENOTESchanges discussed with Ann Machado 6/13/06

54-50s stature.

Freestanding

Squar Dotyc 60+50+30= 1104 blad 35' height mex setback 5

108 & given. OK 30 givan

Conopy 2 signs
20th Er signege

2 signs = letter area 9.96 \$ = 19.92\$ DEPT. OF BUILDING INSPECTION CITY OF PORTLAND, ME