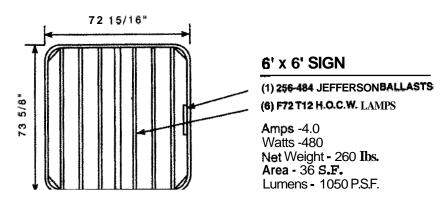

### **SIGN SPECIFICATIONS**

Amps: 7.0 **Net Weight:** 

6' x 6' sign: 260 lbs. 5' x 5' sign: 145 lbs. Total Weight: 405 lbs. Area: 61 square feet

### **POLE & FOUNDATION SPECIFICATIONS**

Design Windload: 30 PSF/100MPH

Pole Supports: 8" x 6" x 3/16" W.T. x 20' tubes

Baseplates: 1 1/4" x 9" x 15" Anchor Bolts: 1" x 42" + 6" hook Foundation:

2'-6" Dia. x 7'-3" Deep