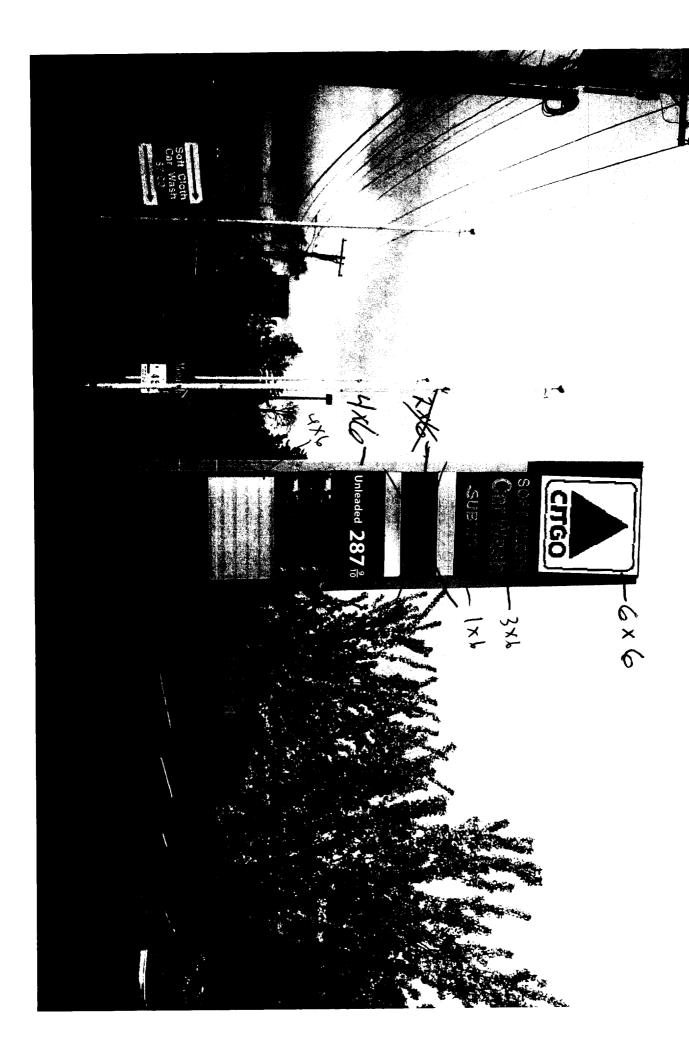

#### a Comments:

Ann,

Per our conversation earlier today M. W. Sewall & Co. will be making the following changes to our Riverside Street location during the conversion from Texaco to Citgo.

- Free Standing Goal Post Sign. Height is 30 feet above grade. Please eliminate the 2 x 6
  Diesel Price Sign. This will reduce our total from 120 square feet to 108 square feet. (see
  attached).
- 2. On the canopy please eliminate one **Citgo** letterset on the south (VIP Property) side. This will leave 2 **Citgo** lettersets. One on the front and one on the north (Holiday inn Property) side.
- 3. Eliminate the "ClipperMart" decals above both doors. This leaves one Clippermart on building fascia of the front of the building.
- 4. Current plan for the free standing HI Rise sign is to cover the current Texaco letters with basic black bags.

| Location:               |                        | de Street. P | ortland. ME 0                | <u>4103</u> |               |                |         |                                                                  |                |
|-------------------------|------------------------|--------------|------------------------------|-------------|---------------|----------------|---------|------------------------------------------------------------------|----------------|
| Tax Assessor's<br>Chart | s<br><u>266</u>        | Block        | е                            | Lot#        | 3             |                |         |                                                                  |                |
|                         | Current                | Sq. Ft.      | Desc.                        |             |               | Replace        | Sq. Ft. | . Desc.                                                          |                |
| Free Standing           | 6 x 6<br>3 x 6         | 36           | ID S i n<br>Wash             |             | Free Standing | 6 × 6<br>3 × 6 | •       | 36 ID Sign, Citgo<br>18 Wash, NO CHANGE                          |                |
|                         | 1 x 6<br>2 x 6         | 6            | Subway<br>Diesel             |             |               | 1 x 6          |         | 6 Subway, NO CHANGE Diesel, ELIMINATE"                           |                |
|                         | 6 x 6<br>4 x 6         | 36           | 3 Prod. Price<br>Message     | •           |               | 4 x 6<br>4 x 6 |         | 24 1 Prod. Price, Citgo                                          |                |
|                         |                        | 132          | •                            |             |               |                |         | 108                                                              | heet says 9.96 |
| Canopy                  | 3 x 12 (3)<br>3 x 9.42 |              | Letterset Tea<br>Circle Star | <b>K.</b>   | Canopy        | 3 Letterse     | t       | 108  30 Citgo, Face Area only ??? 17.25 x 3 = 51.25 rectangle ar | ea letter only |
| HI Rise                 | 24.75' x 6             | 148.5        | 6 letters                    |             | HI Rise       |                |         | COVER EXISTING With Black                                        | <i>i</i>       |
|                         | Total                  | 416.75       | ;                            |             |               | Total          |         | 138                                                              |                |

\*\*\*DENOTESchanges discussed with Ann Machado 6/13/06

54-50s stature.

Freestanding

Squar Dotyc 60+50+30= 1104 blad 35' height mex setback 5

108 & given. OK 30 givan

Conopy 2 signs
20th Er signege

2 signs = letter area 9.96 \$ = 19.92\$ DEPT. OF BUILDING INSPECTION CITY OF PORTLAND, ME