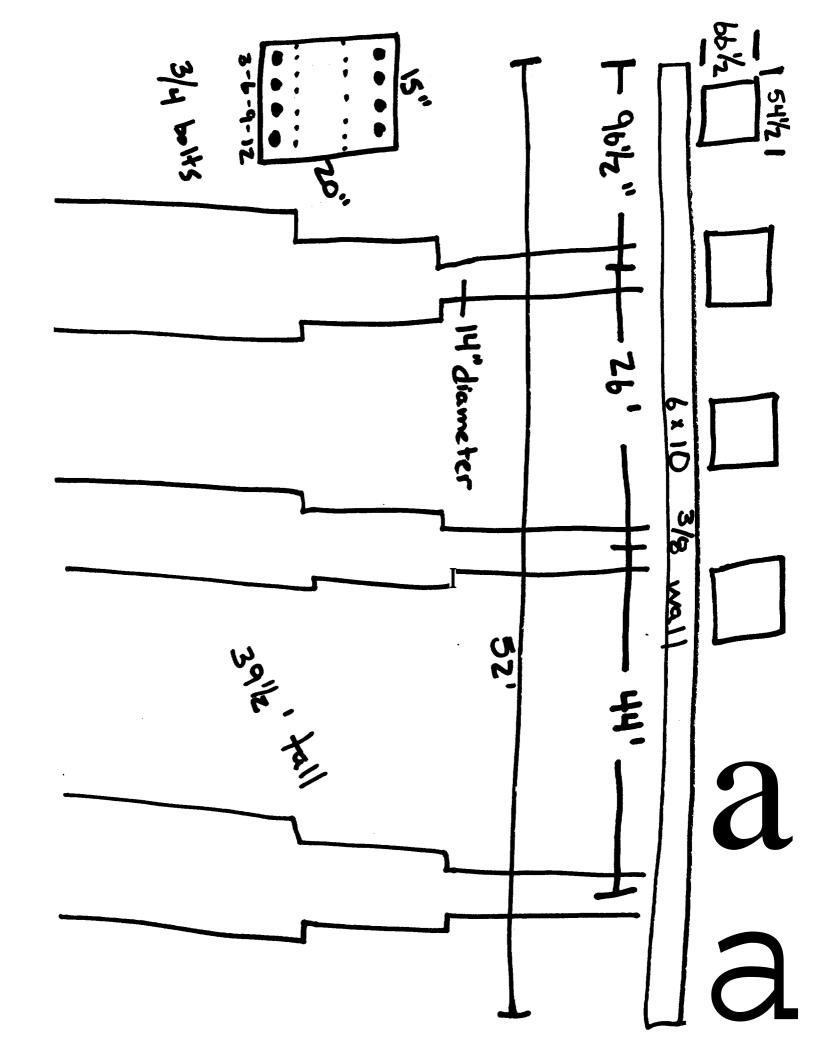

### **POLE & FOUNDATION SPECIFICATIONS**

Design Windload: 30 PSF/100MPH

Pole Supports: 8" x 6" x 3/16" W.T. x 20' tubes

Baseplates: 1 1/4" x 9" x 15" Anchor Bolts: 1" x 42" + 6" hook Foundation:

2'-6" Dia. x 7'-3" Deep

## SOUTH FLORIDA BUILDING CODE

Design Windload: 50 PSF/120 MPH

**Foundations** 

**30 PSF** 100 **MPH** 

Pare supports: 8" x 6" x 5/16" W.T. x 20' tubes

Baseplates: 1 1/2" x 9" x 15" **Anchor Bolts:** 1 1/4" x 48" + 6" hook

Foundation:

2'-6" Dia.x 9'-0" Deep

eliminate this pur fact 6/13/02

proponed