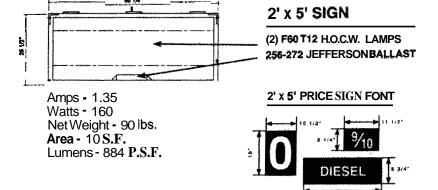

## 6' x 6' Twin Pole Sign System with 5'x 5' 3-Product Price Sign and optional 2' x 5' sign(s).

- 52. Premium Diesel Price
- 53. Pay at the Pump
- 54. Car Wash
- 55.ATM
- 56. **CITGO** LUBE
- 57. Blank panel