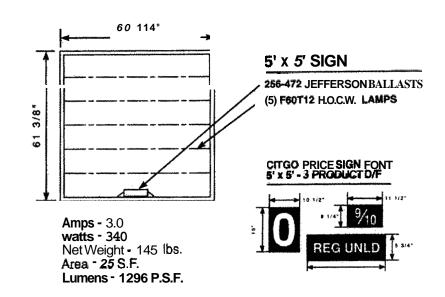

### **SIGN SPECIFICATIONS**

Amps: 7.0 **Net Weight:** 

6' x 6' sign: 260 lbs. 5' x 5' sign: 145 lbs. Total Weight: 405 lbs. Area: 61 square feet

### **POLE & FOUNDATION SPECIFICATIONS**

Design Windload: 30 PSF/100MPH

Pole Supports: 8" x 6" x 3/16" W.T. x 20' tubes

Baseplates: 1 1/4" x 9" x 15" Anchor Bolts: 1" x 42" + 6" hook Foundation:

2'-6" Dia. x 7'-3" Deep