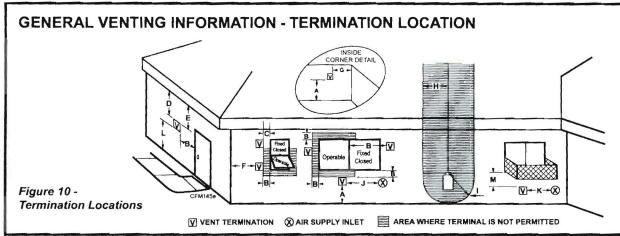

### Building

- 1. The installation must comply with the State of Maine gas regulations.
- 2. Appliance and venting shall be installed in compliance per the manufacturer's specifications and the listed standards.
- 3. Clearances to combustibles and vent clearances shall be maintained per listed specifications.