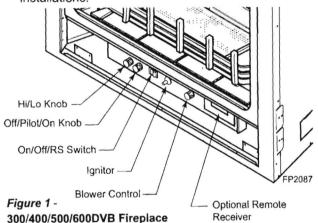

| Location / CBL 266-A-002                                         | Use of Building Hotel Date 3-7-1/                      |
|------------------------------------------------------------------|--------------------------------------------------------|
| Name and address of owner of appliance                           | Ose of Building 17070. Date 5                          |
| 8/ RIVER SIDE 5+ POR                                             | RYLAND                                                 |
|                                                                  | E 621 MAIN 5+                                          |
| GORMAM MAINE 04038                                               | Telephone 856-1000 - 7000                              |
| 09/////// ////// 04///                                           | Telephone VSC 70 7000                                  |
| Location of appliance:                                           | Type of Chimney:                                       |
| ☐ Basement ☐ Floor                                               | ☐ Masonry Lined                                        |
| ☐ Attic ☐ Roof                                                   | Factory built                                          |
| Type of Fuel:                                                    | ☐ Metal                                                |
| ☐ Gas ☐ Oil ☐ Solid                                              | Factory Built U.L. Listing #                           |
| /:                                                               |                                                        |
| Appliance Name: MA JESTIC 300 OVBN/PV7                           | Direct Vent                                            |
| U.L. Approved    ✓ Yes    No                                     | Type I.C.C. UL#                                        |
|                                                                  |                                                        |
| Will appliance be installed in accordance with the manufacture's | Type of Fuel Tank                                      |
| installation instructions? We Yes                                | □ Oil                                                  |
|                                                                  | Gas NATURAL GAS                                        |
| IF NO Explain:                                                   | NATURAL GAS                                            |
|                                                                  | Size of Tank                                           |
| The Type of License of Installer:                                | Number of Tanks                                        |
| ☐ Master Plumber #                                               |                                                        |
| □ Solid Fuel #                                                   | Distance from Tank to Center of Flame feet.            |
| Oil #                                                            | Cost of Work: \$ 2900.60                               |
| Gas # PNT 5555                                                   | Cost of Work: S = 100.00                               |
| Other                                                            | Permit Fee: S S S S S S S S S S S S S S S S S S        |
| Approved                                                         | Approved with Conditions                               |
| Fire:                                                            | <ul> <li>See attached letter or requirement</li> </ul> |
| Ele.:                                                            | do o                                                   |
|                                                                  | MAR 3 2 2011                                           |
| Bldg.:                                                           | Inspector's Signature Date Approved                    |
| Signature of Installer                                           | City of Portland                                       |
| White - Inspection Yellow - File P                               | rink - Applicant's Gold - Assessor's Copy              |