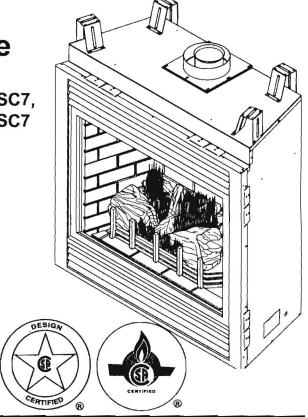

| Location / CBL 266-A-002                                         | Use of Building Hotel Date 3-7-1/                      |
|------------------------------------------------------------------|--------------------------------------------------------|
| Name and address of owner of appliance                           | Ose of Building 17070. Date 5                          |
| 8/ RIVER SIDE 5+ POR                                             | RYLAND                                                 |
|                                                                  | E 621 MAIN 5+                                          |
| GORMAM MAINE 04038                                               | Telephone 856-1000 - 7000                              |
| 09/////// ////// 04///                                           | Telephone VSC 70 7000                                  |
| Location of appliance:                                           | Type of Chimney:                                       |
| ☐ Basement ☐ Floor                                               | ☐ Masonry Lined                                        |
| ☐ Attic ☐ Roof                                                   | Factory built                                          |
| Type of Fuel:                                                    | ☐ Metal                                                |
| ☐ Gas ☐ Oil ☐ Solid                                              | Factory Built U.L. Listing #                           |
| /:                                                               |                                                        |
| Appliance Name: MA JESTIC 300 OVBN/PV7                           | Direct Vent                                            |
| U.L. Approved    ✓ Yes    No                                     | Type I.C.C. UL#                                        |
|                                                                  |                                                        |
| Will appliance be installed in accordance with the manufacture's | Type of Fuel Tank                                      |
| installation instructions? We Yes                                | □ Oil                                                  |
|                                                                  | Gas NATURAL GAS                                        |
| IF NO Explain:                                                   | NATURAL GAS                                            |
|                                                                  | Size of Tank                                           |
| The Type of License of Installer:                                | Number of Tanks                                        |
| ☐ Master Plumber #                                               |                                                        |
| □ Solid Fuel #                                                   | Distance from Tank to Center of Flame feet.            |
| Oil #                                                            | Cost of Work: \$ 2900.60                               |
| Gas # PNT 5555                                                   | Cost of Work: S = 100.00                               |
| Other                                                            | Permit Fee: S S S S S S S S S S S S S S S S S S        |
| Approved                                                         | Approved with Conditions                               |
| Fire:                                                            | <ul> <li>See attached letter or requirement</li> </ul> |
| Ele.:                                                            | do o                                                   |
|                                                                  | MAR 3 2 2011                                           |
| Bldg.:                                                           | Inspector's Signature Date Approved                    |
| Signature of Installer                                           | City of Portland                                       |
| White - Inspection Yellow - File P                               | rink - Applicant's Gold - Assessor's Copy              |