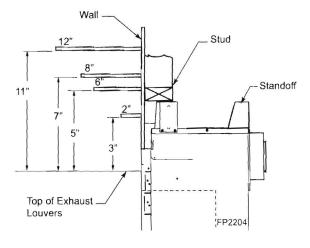

### Building

- 1. The installation must comply with the State of Maine gas regulations.
- 2. Appliance and venting shall be installed in compliance per the manufacturer's specifications and the listed standards.
- 3. Clearances to combustibles and vent clearances shall be maintained per listed specifications.