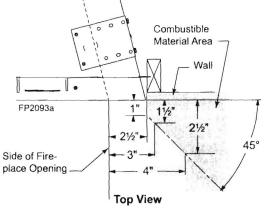

### Building

- 1. The installation must comply with the State of Maine gas regulations.
- 2. Appliance and venting shall be installed in compliance per the manufacturer's specifications and the listed standards.
- 3. Clearances to combustibles and vent clearances shall be maintained per listed specifications.