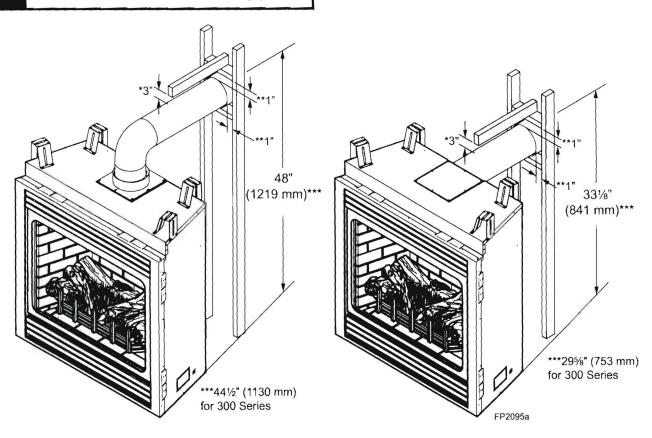

### Building

- 1. The installation must comply with the State of Maine gas regulations.
- 2. Appliance and venting shall be installed in compliance per the manufacturer's specifications and the listed standards.
- 3. Clearances to combustibles and vent clearances shall be maintained per listed specifications.