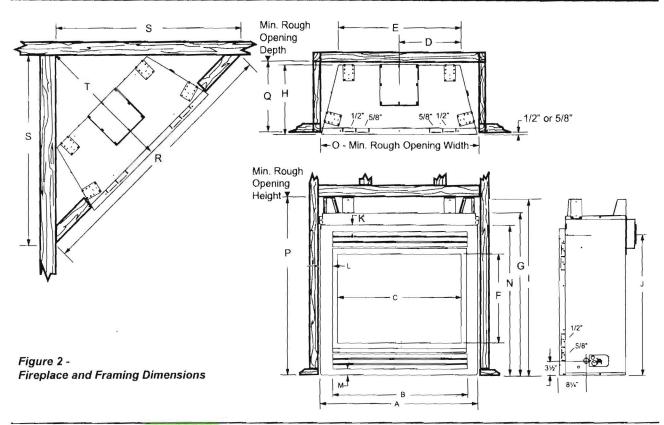

### Building

- 1. The installation must comply with the State of Maine gas regulations.
- 2. Appliance and venting shall be installed in compliance per the manufacturer's specifications and the listed standards.
- 3. Clearances to combustibles and vent clearances shall be maintained per listed specifications.