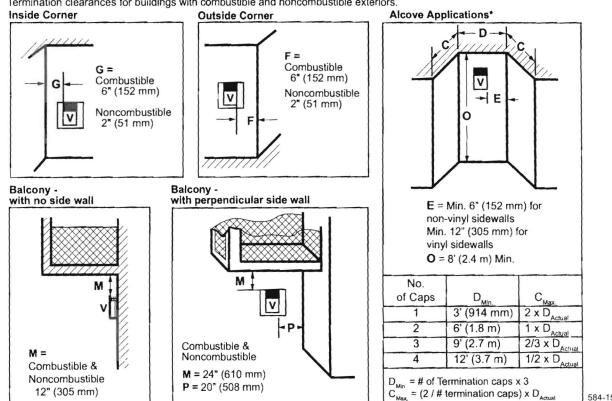

### Building

- 1. The installation must comply with the State of Maine gas regulations.
- 2. Appliance and venting shall be installed in compliance per the manufacturer's specifications and the listed standards.
- 3. Clearances to combustibles and vent clearances shall be maintained per listed specifications.