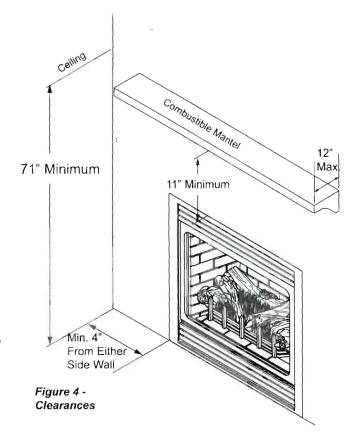

### Building

- 1. The installation must comply with the State of Maine gas regulations.
- 2. Appliance and venting shall be installed in compliance per the manufacturer's specifications and the listed standards.
- 3. Clearances to combustibles and vent clearances shall be maintained per listed specifications.