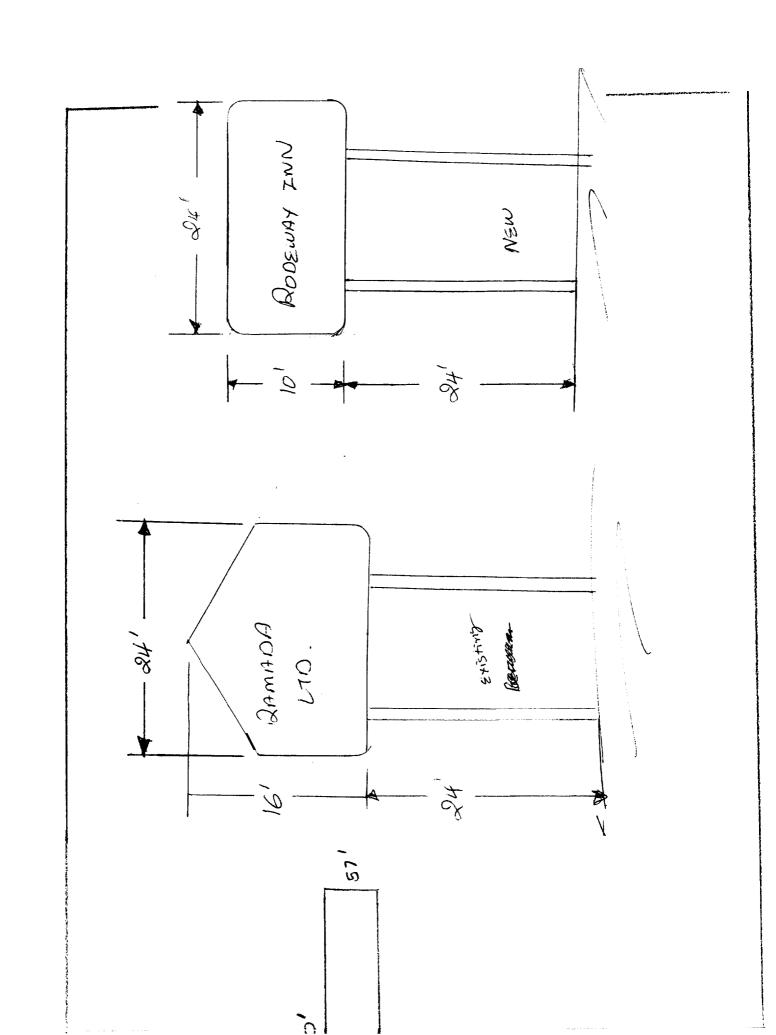

|                                                                                                                                                                                                                                                                                        |                  |        |          | Permit No: 06-1015    | Date Applied For:<br>07/11/2006 | EBL: 385 B885881                  |  |  |  |
|----------------------------------------------------------------------------------------------------------------------------------------------------------------------------------------------------------------------------------------------------------------------------------------|------------------|--------|----------|-----------------------|---------------------------------|-----------------------------------|--|--|--|
| Location of Construction: Owner Name:                                                                                                                                                                                                                                                  |                  |        | (        | Owner Address: Phone: |                                 |                                   |  |  |  |
| 1150 Brighton Ave                                                                                                                                                                                                                                                                      | Portland Inn Inc |        |          | 1150 Brighton Av      | e                               | 207-846-7622                      |  |  |  |
| Business Name:                                                                                                                                                                                                                                                                         | Contractor Name: |        | 1        | Contractor Address:   | Phone                           |                                   |  |  |  |
|                                                                                                                                                                                                                                                                                        | Burr Signs       | _      |          | 59 DownEast Driv      | (207) 799-1183                  |                                   |  |  |  |
| Lessee/Buyer's Name                                                                                                                                                                                                                                                                    | Phone:           | Phone: |          |                       | Permit Type: Signs - Permanent  |                                   |  |  |  |
| 'roposed Use:                                                                                                                                                                                                                                                                          |                  |        | Proposed | Project Description   | :                               |                                   |  |  |  |
| Inn/repanel existing sign 10'x 24' lighted pole sign (smaller square footage).  repanel existing sign 10'x 24' lighted pole sign (smaller square footage).                                                                                                                             |                  |        |          |                       |                                 |                                   |  |  |  |
| Dept:       Zoning       Status:       Approved with Conditions       Reviewer:       Marge Schmuckal       Approval Date:       07/13/2006         Note:       top part of the old sign had to be removed because Ramada Inn considered it a patened logo.       Ok to Issue:       ✓ |                  |        |          |                       |                                 |                                   |  |  |  |
| 1) Separate permits shall be required for any new signage. Separate permits are required for signs attached to buildings. As of this date no new signs for Rodeway Inn have been approved.                                                                                             |                  |        |          |                       |                                 |                                   |  |  |  |
| 2) This permit is being approved on the basis of plans submitted. Any deviations shall require a separate approval before starting that work.                                                                                                                                          |                  |        |          |                       |                                 |                                   |  |  |  |
| 3) The removal of portions the old sign can not be replaced other than what is being approved with this permit. This sign is legally nonconforming as to size and height and can not be increased in the future for size or height.                                                    |                  |        |          |                       |                                 |                                   |  |  |  |
| Dept: Building Status Note:                                                                                                                                                                                                                                                            | s: Approved      | Rev    | viewer:  | Residential Plan      | Revie <b>Approval Da</b>        | nte: 07/19/2006<br>Ok to Issue: □ |  |  |  |
| Dept: Planning Status Note:                                                                                                                                                                                                                                                            | s: Approved      | Rev    | viewer:  | Deborah Andrew        |                                 | nte: 07/13/2006<br>Ok to Issue:   |  |  |  |

| Location/Address of Construction:                                                                                                                                                                                                    | 50 Brighton AVE. P                                                                           | rstland                                                                                                                  |  |  |  |  |  |
|--------------------------------------------------------------------------------------------------------------------------------------------------------------------------------------------------------------------------------------|----------------------------------------------------------------------------------------------|--------------------------------------------------------------------------------------------------------------------------|--|--|--|--|--|
| Tax Assessor's Chart, Block & Lot Chart# Block# Lot# Lessee/Buyer's Name (If Applicable?                                                                                                                                             | Contractor name, address & telephon  BURR SISTA  50 DOWNEST OF. YARK  MZ 04086  P 846-7622   | Telephone: ( (20) 175 - 371 )  1e: Total s.f. of signage x \$2.00 Per s.f. plus \$30.00/\$65.00 For H.D. signage = Total |  |  |  |  |  |
| ^ ^ ^ ^                                                                                                                                                                                                                              | P 846-7622                                                                                   | Total Fee: \$ #510,00                                                                                                    |  |  |  |  |  |
| WAY o should we contact when the permit is read                                                                                                                                                                                      | 1: Kamlesh Rutel phon                                                                        | e: (207) 3/8-1465 2 mis                                                                                                  |  |  |  |  |  |
| Tenant/allocated building space frontage (                                                                                                                                                                                           |                                                                                              |                                                                                                                          |  |  |  |  |  |
| Lot Frontage (feet)                                                                                                                                                                                                                  |                                                                                              | ulti tomant                                                                                                              |  |  |  |  |  |
| Current Specific use: Mote I  If vacant, what was prior use: Proposed Use: Mote I                                                                                                                                                    |                                                                                              |                                                                                                                          |  |  |  |  |  |
| Information on proposed sign(s): Freestanding (e.g., pole) sign? Yes Bldg. wall sign? (attached to bldg) Yes                                                                                                                         | No Dimensions proposed <u>I</u> No Dimensions proposed                                       | Height from grade: 34                                                                                                    |  |  |  |  |  |
| Proposed awning? Yes No Is awning backlit? Yes No  Height of awning: Depth: Is there any communication, message, trademark or symbol on it? Yes No  If yes, total s.f. of panels w/communications, message, trademark or symbol s.f. |                                                                                              |                                                                                                                          |  |  |  |  |  |
| Information on existing and previously permore Freestanding (e.g., pole) sign? Yes Bldg. wall sign? (attached to bldg) Yes No Sq. ft. are                                                                                            | No Dimensions:<br>No Dimensions:                                                             | _                                                                                                                        |  |  |  |  |  |
| A site sketch and building sketch showing e<br>Sketches and/or pictures of proposed signa                                                                                                                                            |                                                                                              |                                                                                                                          |  |  |  |  |  |
| Please submit all of the information                                                                                                                                                                                                 |                                                                                              | pplication Checklist.                                                                                                    |  |  |  |  |  |
| Failure to do so may result in the au                                                                                                                                                                                                | tomatic denial of your permit.                                                               |                                                                                                                          |  |  |  |  |  |
| In order to be sure the City fully understands the additional information prior to the issuance of a Building Inspections office, room 315 City Hall                                                                                 | permit. For further information visit us                                                     |                                                                                                                          |  |  |  |  |  |
| I hereby certify that I am the Owner of record of the authorized by the owner to make this application as has permit for work described in this application is issuareas covered by this permit at any reasonable hour to            | is/her authorized agent. I agree to conformed, I certify that the Code Official's authorized | to all applicable laws of this jurisdiction. In addition, if d representative shall have the authority to enter all      |  |  |  |  |  |
| Signature of applicant:                                                                                                                                                                                                              |                                                                                              | Date: 7/10/06                                                                                                            |  |  |  |  |  |
| <i>V</i> .                                                                                                                                                                                                                           |                                                                                              |                                                                                                                          |  |  |  |  |  |