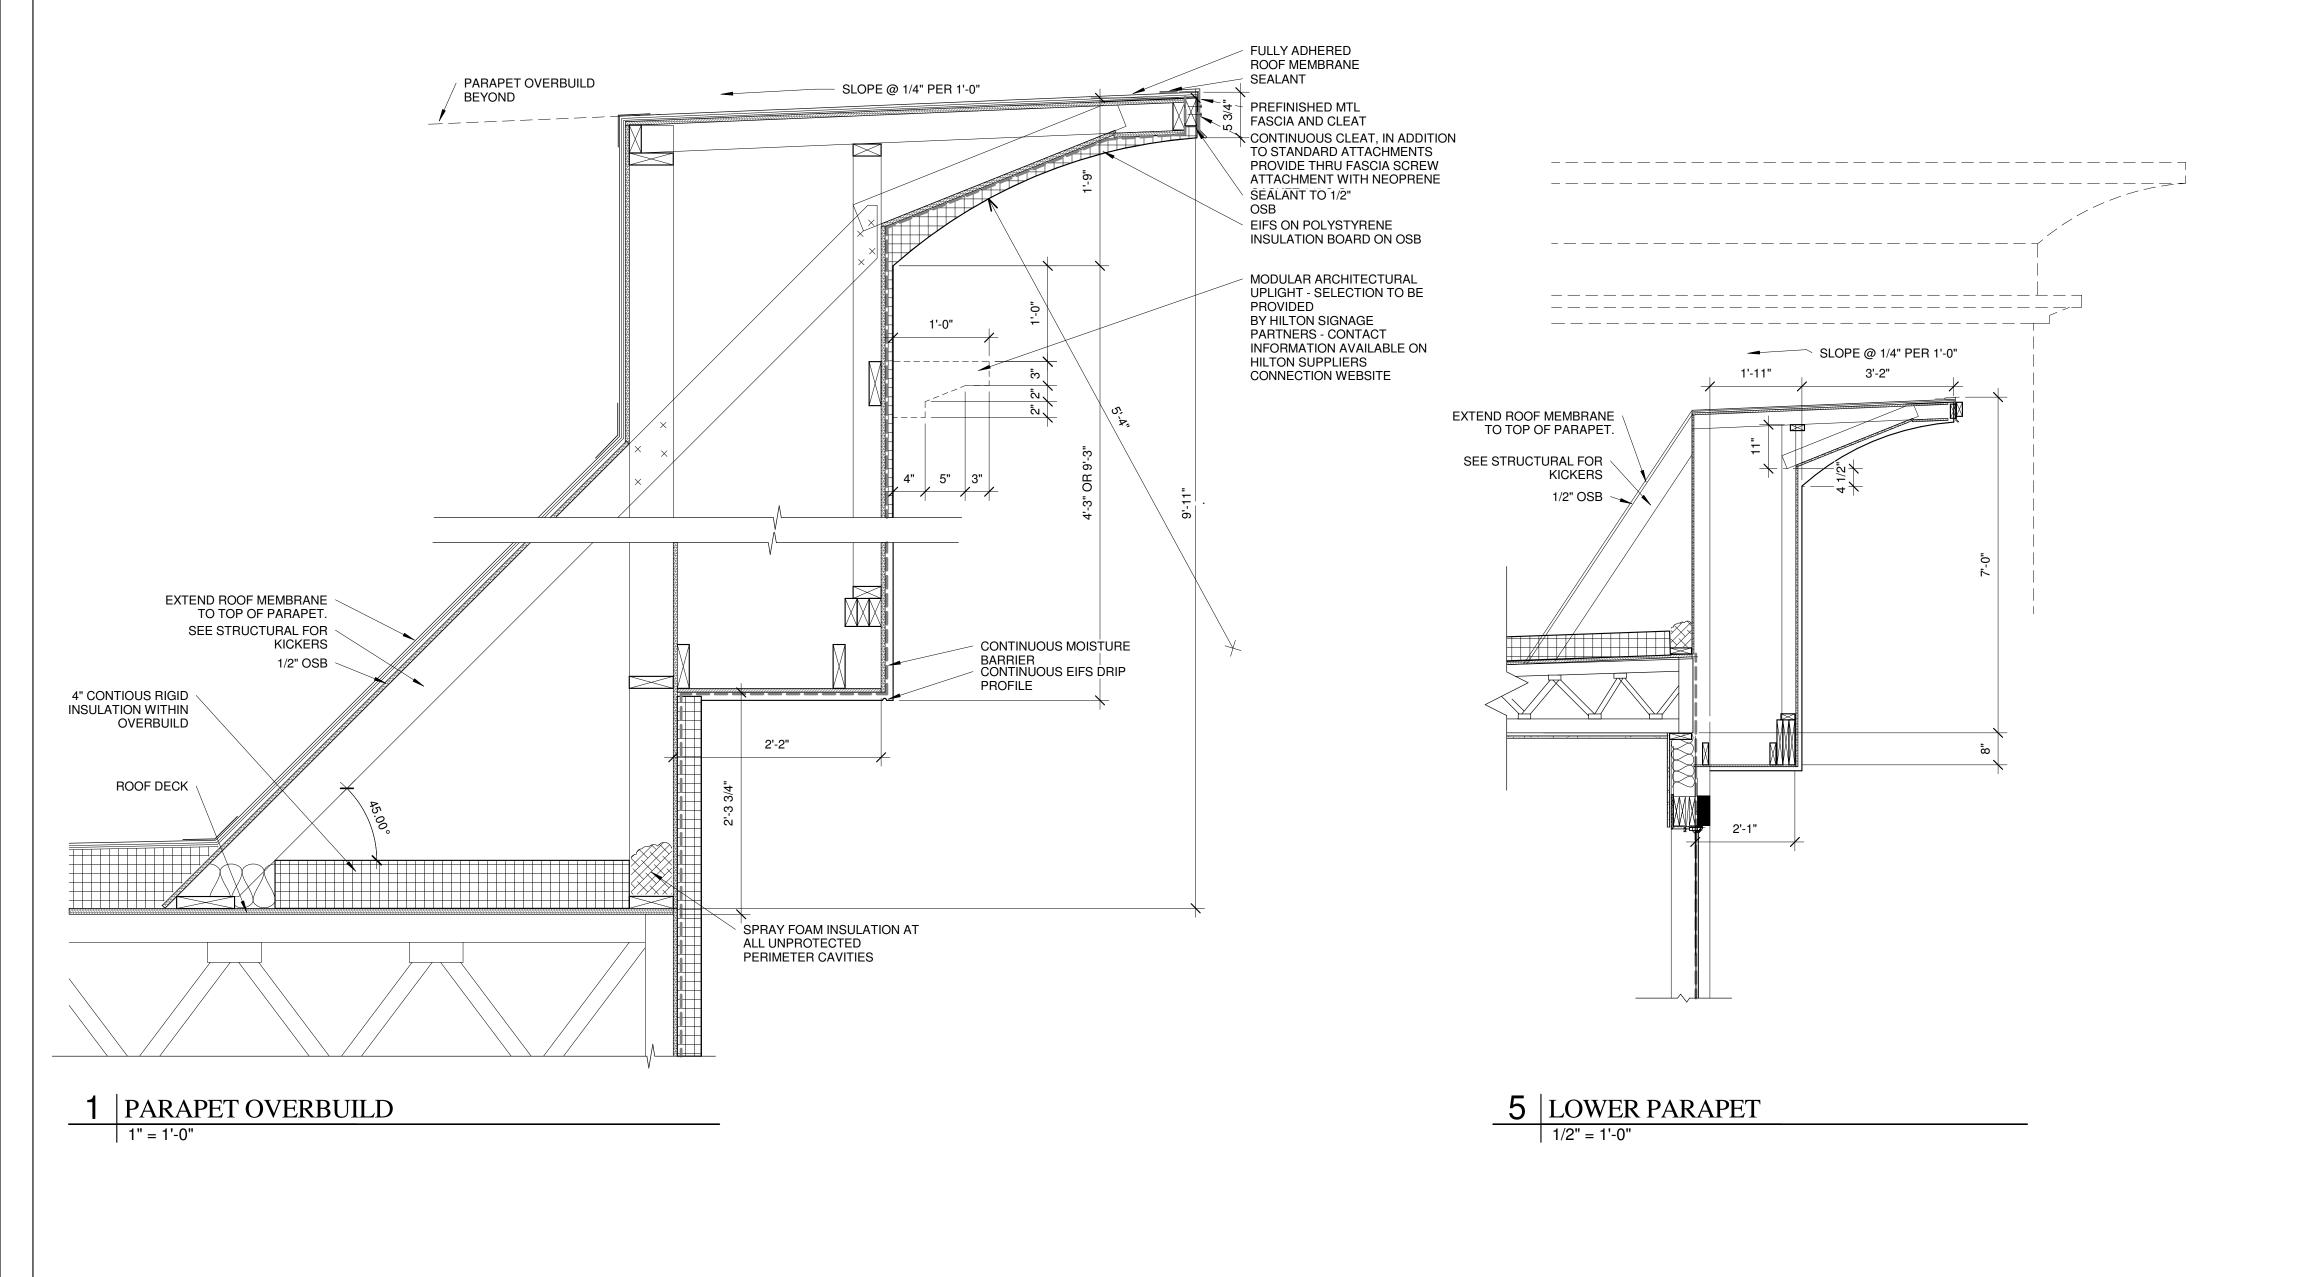

SEALANT

FULLY ADHERED ROOF MEMBRANE

PREFINISHED MTL FASCIA AND CLEAT

6 TYPICAL CORNICE