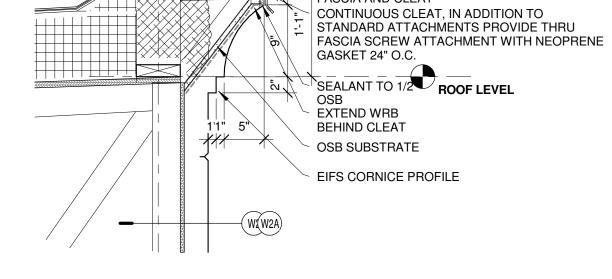

SEALANT

FULLY ADHERED ROOF MEMBRANE

PREFINISHED MTL FASCIA AND CLEAT

6 TYPICAL CORNICE