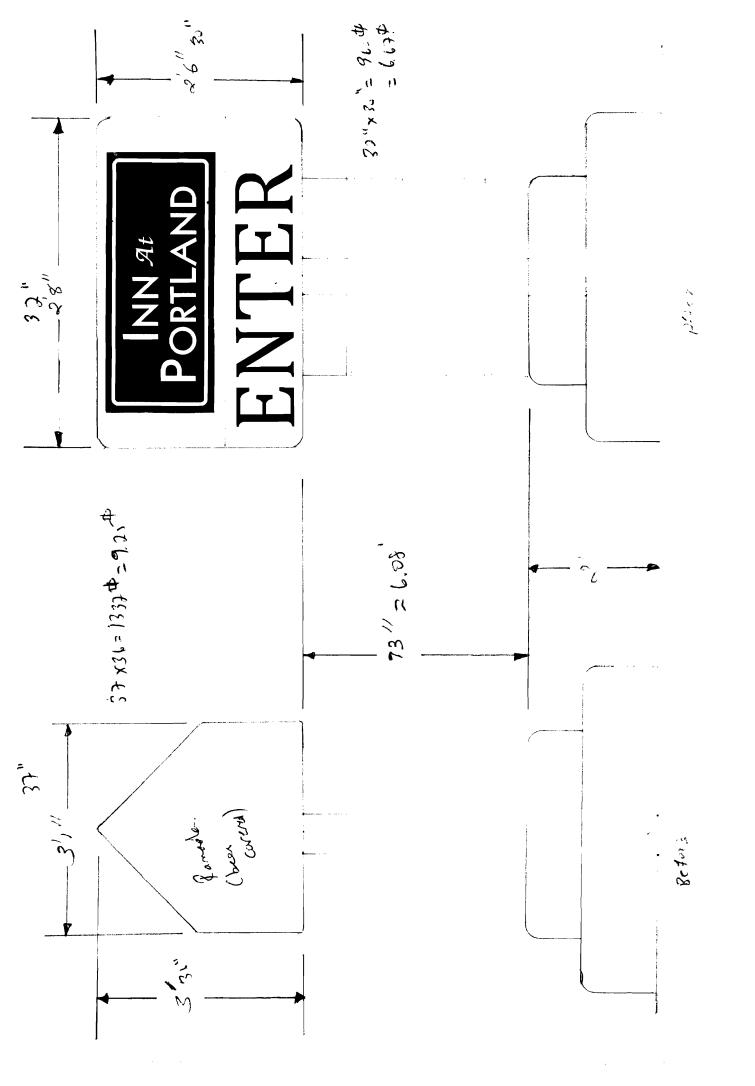

| City of Portland, Mai                             | ine - Building or Use                               | Permit Applicatio            | n Permit No:              | Issue Date       | ::                        | CBL:                    |             |
|---------------------------------------------------|-----------------------------------------------------|------------------------------|---------------------------|------------------|---------------------------|-------------------------|-------------|
| 389 Congress Street, 041                          | •                                                   |                              |                           |                  |                           | 264 A0                  | 001001      |
| Location of Construction:                         | Owner Name:                                         |                              | Owner Address:            |                  |                           | Phone:                  |             |
| 1150 BRIGHTON AVE                                 | PORTLAND                                            | INN INC                      | 1150 BRIGHTON AVE         |                  |                           |                         |             |
| Business Name:                                    | Contractor Name                                     | 2:                           | Contractor Address:       |                  |                           | Phone                   |             |
|                                                   | Burr Signs                                          |                              | 50 DownEast Dr            | ive Yarmou       | th                        | 2077991                 | 183         |
| Lessee/Buyer's Name                               | Phone:                                              |                              | Permit Type:              |                  |                           |                         | Zone:       |
|                                                   |                                                     |                              | Signs - Permane           | nt               |                           |                         | B-2         |
| Past Use:                                         | Proposed Use:                                       |                              | Permit Fee: Cost of Work: |                  | ·k: CE                    | CEO District:           |             |
| Rodeway Inn                                       | Inn at Portland                                     | d - Replace the face of      | \$528.00                  | \$52             | 28.00                     | 3                       |             |
|                                                   | •                                                   | tanding sign &               | FIRE DEPT:                | Approved         |                           | SPECTION:               |             |
|                                                   |                                                     | inding entrance sign         | [                         | Denied           | Use Group                 | :K1                     | Type:       |
|                                                   | with new sign                                       | (2'8" x 2'6")                | -                         |                  |                           | (                       | 57/8/0      |
|                                                   |                                                     |                              |                           |                  | The                       | -2002                   | 3           |
| Proposed Project Description:                     | <del></del> -                                       |                              |                           |                  |                           | Dup                     | -lol        |
| l •                                               | 4' freestanding sign & repla                        | ace freestanding             | Signature:                |                  | Signature:                | AMB                     | 1/8/0       |
| entrance sign with new sig                        | n (2'8" x 2'6")                                     |                              | PEDESTRIAN ACT            | TVITIES DIS      | TRICT (P.A.               | 16.4                    | //          |
|                                                   | < +4 1                                              |                              | Action: Appro             | oved Ap          | proved w/Cor              | nditions                | Denied      |
| Imm At                                            | portland                                            |                              |                           |                  | _                         |                         |             |
|                                                   |                                                     |                              | Signature:                |                  | Da                        | nte:                    |             |
| Permit Taken By:                                  | Date Applied For:                                   |                              | Zoning                    | g Approva        | al                        |                         |             |
| ldobson                                           | 06/24/2008                                          | 0 117                        | 7                         | AI               |                           | Historic Pres           |             |
|                                                   | n does not preclude the                             | Special Zone or Revi         | ews Zoni                  | ing Appeal       |                           |                         |             |
| Applicant(s) from mee Federal Rules.              | eting applicable State and                          | Shoreland                    | ☐ Variance                |                  | Not in District or Landma |                         |             |
| 2. Building permits do no septic or electrical wo |                                                     | Wetland                      | Miscellaneous             |                  |                           | Does Not Require Review |             |
|                                                   | oid if work is not started of the date of issuance. | ☐ Flood Zone ☐ Conditional U |                           | ional Use        |                           | Requires Review         |             |
| False information may permit and stop all wo      | invalidate a building                               | Subdivision                  | Interpre                  | ☐ Interpretation |                           | Approved                |             |
|                                                   |                                                     | Site Plan                    | _ Approv                  | ed .             |                           | Approved w              | /Conditions |
| PFR                                               | MIT ISSUED                                          | Mai □ Minor □ MN             | 1 Denied                  |                  |                           | Denied                  |             |
|                                                   | 1111100020                                          | Maj Minor M                  |                           |                  |                           | JBN.                    |             |
|                                                   |                                                     | Date: 7/2/08 AB              | M D                       |                  | i i                       | 0)10                    |             |
| JU                                                | L = 9 2000                                          | Date: + 1 + 100 1/15         | Date:                     |                  | Date:                     |                         |             |
|                                                   |                                                     |                              |                           |                  |                           |                         |             |
| CITY                                              | OF PORTLAND                                         |                              |                           |                  |                           |                         |             |
| LOITE                                             | A LUMILARU                                          |                              |                           |                  |                           |                         |             |
|                                                   |                                                     |                              |                           |                  |                           |                         |             |
|                                                   |                                                     | CERTIFICATI                  | ION                       |                  |                           |                         |             |
| I hereby certify that I am the                    | e owner of record of the na                         |                              |                           | s authorized     | by the ow                 | ner of reco             | rd and that |
| I have been authorized by the                     | he owner to make this appl                          | ication as his authorize     | d agent and I agree       | to conform       | to all appli              | icable laws             | of this     |
| jurisdiction. In addition, if                     |                                                     |                              |                           |                  |                           |                         |             |
| shall have the authority to e                     | nter all areas covered by su                        | ich permit at any reaso      | nable hour to enfor       | ce the provi     | ision of the              | code(s) ap              | plicable to |
| such permit.                                      |                                                     |                              |                           |                  |                           |                         |             |
|                                                   |                                                     |                              | <del></del>               |                  |                           |                         | <del></del> |
| SIGNATURE OF APPLICANT                            |                                                     | ADDRES                       | SS                        | DATE             |                           | PHO                     | NE          |
|                                                   |                                                     |                              |                           |                  |                           |                         |             |
| RESPONSIBLE PERSON IN CH                          | LARGE OF WORK TITLE                                 |                              | <u> </u>                  | DATE             |                           | PHO                     | ME          |

| City of Portland, Maine -                                                                                          | <b>Building or Use Permit</b>          |                     | Permit No:             | Date Applied For:                             | CBL:                               |
|--------------------------------------------------------------------------------------------------------------------|----------------------------------------|---------------------|------------------------|-----------------------------------------------|------------------------------------|
| 389 Congress Street, 04101                                                                                         | •                                      |                     | 08-0752                | 06/24/2008                                    | 264 A001001                        |
| Location of Construction:                                                                                          | Owner Name:                            |                     | Owner Address:         |                                               | Phone:                             |
| 1150 BRIGHTON AVE                                                                                                  | PORTLAND INN INC                       |                     | 1150 BRIGHTON          | AVE                                           |                                    |
| Business Name:                                                                                                     | Contractor Name:                       |                     | Contractor Address:    |                                               | Phone                              |
|                                                                                                                    | Burr Signs                             |                     | 50 DownEast Driv       | e Yarmouth                                    | (207) 799-1183                     |
| Lessee/Buyer's Name                                                                                                | Phone:                                 |                     | Permit Type:           |                                               |                                    |
|                                                                                                                    |                                        |                     | Signs - Permanent      | t                                             |                                    |
| Proposed Use:                                                                                                      |                                        | Propose             | d Project Description: |                                               |                                    |
| Inn at Portland - Replace the fac<br>replace freestanding entrance sig                                             |                                        |                     |                        | 24' freestanding sign<br>n with new sign (2'8 |                                    |
| Dept: Zoning Statu                                                                                                 | is: Approved with Conditions           | s Reviewer          | Ann Machado            | Approval I                                    | Date: 07/07/2008                   |
| Note: Both signs are legally no (2'8" x 2'6") is smaller the ight remains the same 1) The two signs must remain to | han the one that it is replacing<br>e. | The old one v       | vas 9.25 sf. The ne    | w one is 6.67 sf. Tl                          |                                    |
| D 4 D 111                                                                                                          | A                                      |                     | I Danie                | A1 T                                          | 07/09/2009                         |
| Dept: Building State Note:                                                                                         | us: Approved with Conditions           | s <b>Keviewe</b> r: | Jeanine Bourke         | Approval I                                    | Oate: 07/08/2008<br>Ok to Issue: ✓ |
| 1) Signage Installation to comp                                                                                    | ly with Chapter 31 of the IBC          | 2003 building       | code.                  |                                               |                                    |
| 2) Separate permits are required                                                                                   | d for any electrical installation      | ıs                  |                        |                                               |                                    |

Copyright

COLORS SHOWN HERE MAY NOT REPRESENT ACTUAL COLORS. COLOR MATCH NUMBERS MAY BE REQUIRED. ⊕ Copyright THIS PRINT HAS BEEN DESIGNED FOR YOUR ESTABLISHED ON EXHIBITED ON SERVICE OF YOUN OF YOUNG THE THE STREAM T DATE 02/21/08 ACCEPTANCE SIGNATURE DRAWING NO inn at portland2.cdl CLIENT NN AT PORTLAND LOCATION ME PORTLAND, ME SALES PERSON R. BURR DRAWN BY A.DION scale 1" = 80"BEBBOONCLION BIGHL? PAE EKZEBAED BA NZ' BNBB ZICHZ' VIT BEODNCLION PND LHIZ DEZICH 12 THE EXCLUSIVE BROBEBLA OF fau represent only you perconcerta WM. Patal 7/3/08.  $\exists$ \$15,45 = 24,918 to 282 , t8t 23' - 6" 12' - 0" confirm regist. 3/3/28. 10' - 4"