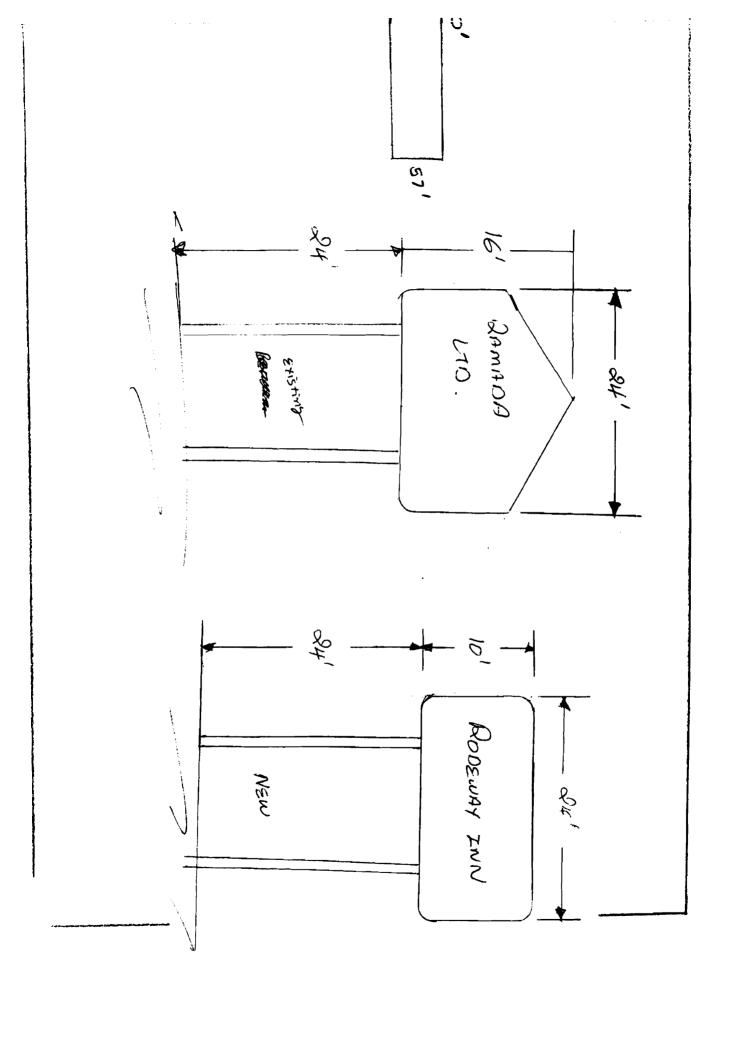

| City of Portland, Maine -                                                                                          | <b>Building or Use Permit</b>          |                     | Permit No:             | Date Applied For:                             | CBL:                               |
|--------------------------------------------------------------------------------------------------------------------|----------------------------------------|---------------------|------------------------|-----------------------------------------------|------------------------------------|
| 389 Congress Street, 04101                                                                                         | •                                      |                     | 08-0752                | 06/24/2008                                    | 264 A001001                        |
| Location of Construction:                                                                                          | Owner Name:                            |                     | Owner Address:         |                                               | Phone:                             |
| 1150 BRIGHTON AVE                                                                                                  | PORTLAND INN INC                       |                     | 1150 BRIGHTON          | AVE                                           |                                    |
| Business Name:                                                                                                     | Contractor Name:                       |                     | Contractor Address:    |                                               | Phone                              |
|                                                                                                                    | Burr Signs                             |                     | 50 DownEast Driv       | e Yarmouth                                    | (207) 799-1183                     |
| Lessee/Buyer's Name                                                                                                | Phone:                                 |                     | Permit Type:           |                                               |                                    |
|                                                                                                                    |                                        |                     | Signs - Permanent      | t                                             |                                    |
| Proposed Use:                                                                                                      |                                        | Propose             | d Project Description: |                                               |                                    |
| Inn at Portland - Replace the fac<br>replace freestanding entrance sig                                             |                                        |                     |                        | 24' freestanding sign<br>n with new sign (2'8 |                                    |
| Dept: Zoning Statu                                                                                                 | is: Approved with Conditions           | s Reviewer          | Ann Machado            | Approval I                                    | Date: 07/07/2008                   |
| Note: Both signs are legally no (2'8" x 2'6") is smaller the ight remains the same 1) The two signs must remain to | han the one that it is replacing<br>e. | The old one v       | vas 9.25 sf. The ne    | w one is 6.67 sf. Tl                          |                                    |
| D 4 D 111                                                                                                          | A                                      |                     | I Danie                | A1 T                                          | 07/09/2009                         |
| Dept: Building State Note:                                                                                         | us: Approved with Conditions           | s <b>Keviewe</b> r: | Jeanine Bourke         | Approval I                                    | Oate: 07/08/2008<br>Ok to Issue: ✓ |
| 1) Signage Installation to comp                                                                                    | ly with Chapter 31 of the IBC          | 2003 building       | code.                  |                                               |                                    |
| 2) Separate permits are required                                                                                   | d for any electrical installation      | ıs                  |                        |                                               |                                    |

### Comments:

7/2/2008-amachado: Left message for Mr. Patel. Have a couple of questions about the signs that are being replaced.