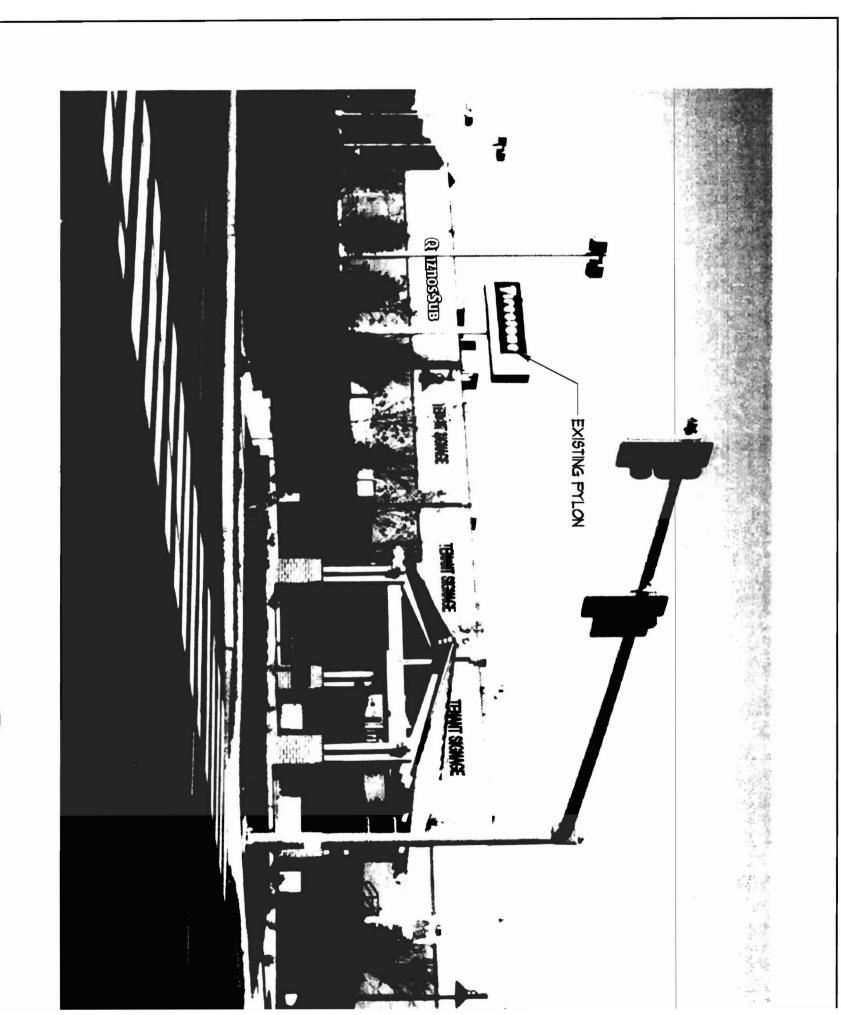

| RET        |
| P304 VACANT                | NEW              | SECONDARY       | 20.25 SF                       | 20.25 S.F. B-3                                            | RET        |
| <b>P306 BANGOR SAVINGS</b> | SEP. APPLICATION | PRIMARY         | 80.25 SF                       | 19.8 S.F. PREVIOUS APPLICATION                            | DIR        |
| P306 BANGOR SAVINGS        | SEP. APPLICATION | SECONDARY       | 4 <del>80.25 SF</del> 40.135 F | 26 S.F. PREVIOUS APPLICATION of the D-2                   | DIR        |
|                            |                  |                 |                                | 339.45 S.F. (previous applications not included in total) |            |

Packard Deve One Wells Newton, M

tel: 617.5 fax: 617.5









DIRECTIONAL SIGN

5' TALL LETTERS × 36' WI T SIGNS × 125 SF