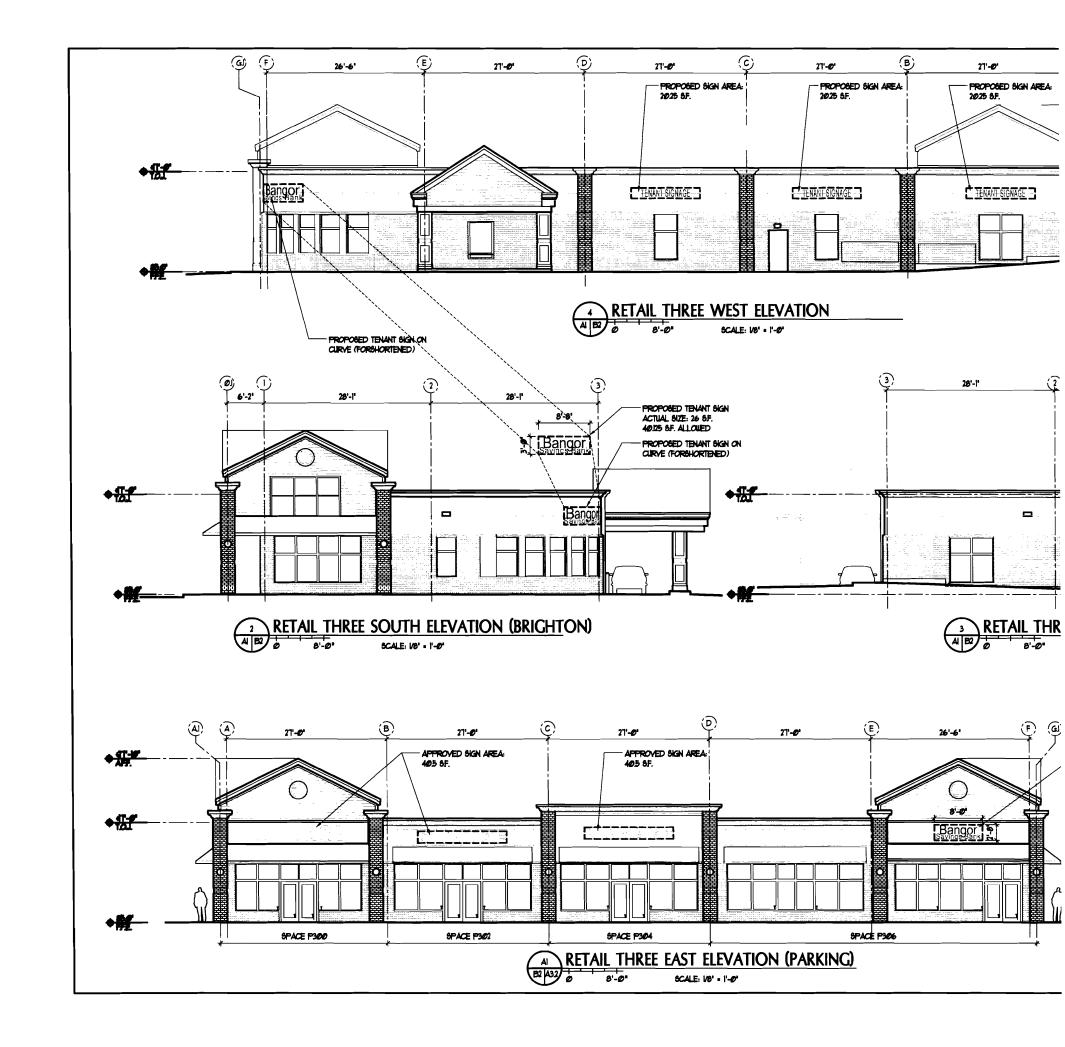

| RET        |
| P304 VACANT                | NEW              | SECONDARY       | 20.25 SF                       | 20.25 S.F. B-3                                            | RET        |
| <b>P306 BANGOR SAVINGS</b> | SEP. APPLICATION | PRIMARY         | 80.25 SF                       | 19.8 S.F. PREVIOUS APPLICATION                            | DIR        |
| P306 BANGOR SAVINGS        | SEP. APPLICATION | SECONDARY       | 4 <del>80.25 SF</del> 40.135 F | 26 S.F. PREVIOUS APPLICATION of the D-2                   | DIR        |
|                            |                  |                 |                                | 339.45 S.F. (previous applications not included in total) |            |

Packard Deve One Wells Newton, M

tel: 617.5 fax: 617.5









DIRECTIONAL SIGN

5' TALL LETTERS × 36' WI T SIGNS × 125 SF