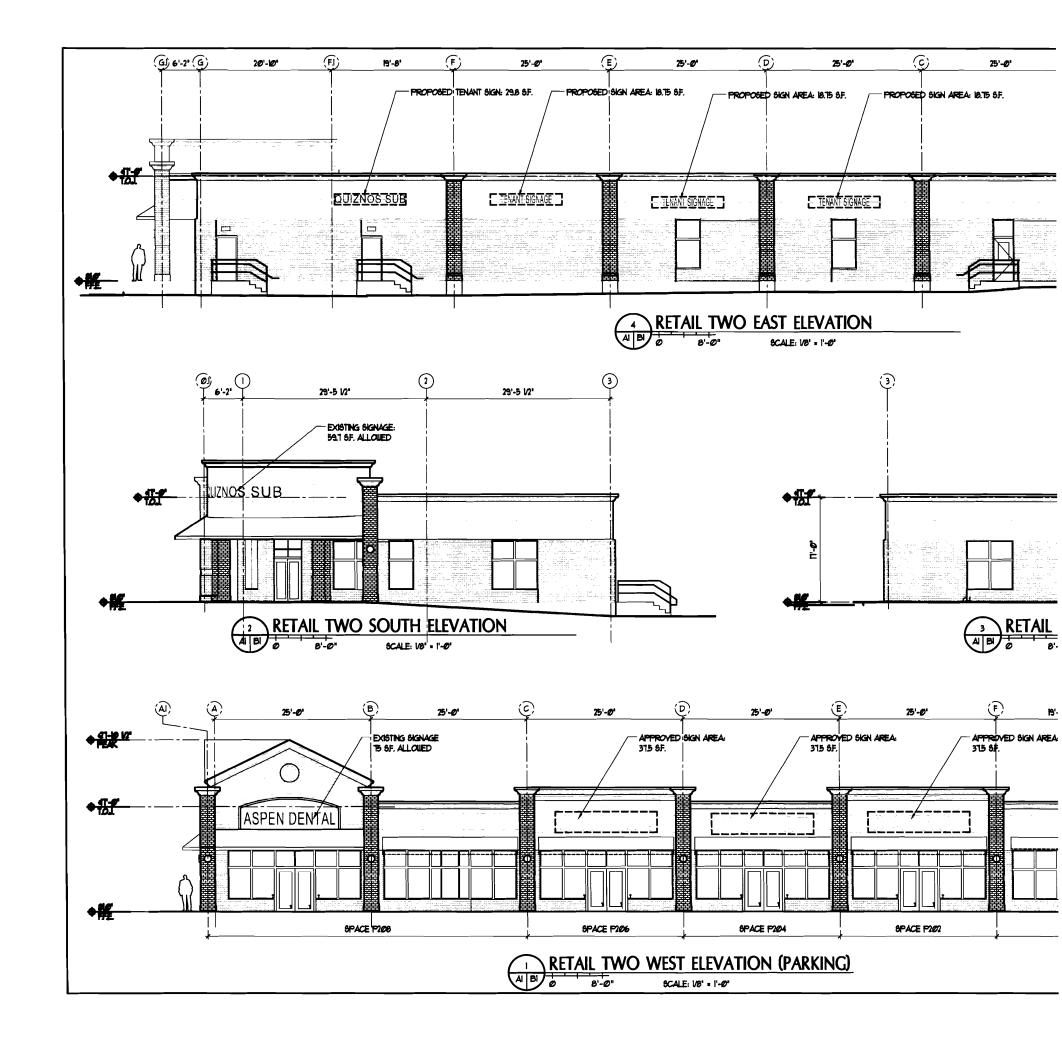

| RET        |
| P304 VACANT                | NEW              | SECONDARY       | 20.25 SF                       | 20.25 S.F. B-3                                            | RET        |
| <b>P306 BANGOR SAVINGS</b> | SEP. APPLICATION | PRIMARY         | 80.25 SF                       | 19.8 S.F. PREVIOUS APPLICATION                            | DIR        |
| P306 BANGOR SAVINGS        | SEP. APPLICATION | SECONDARY       | 4 <del>80.25 SF</del> 40.135 F | 26 S.F. PREVIOUS APPLICATION of the D-2                   | DIR        |
|                            |                  |                 |                                | 339.45 S.F. (previous applications not included in total) |            |

Packard Deve One Wells Newton, M

tel: 617.5 fax: 617.5









DIRECTIONAL SIGN

5' TALL LETTERS × 36' WI T SIGNS × 125 SF