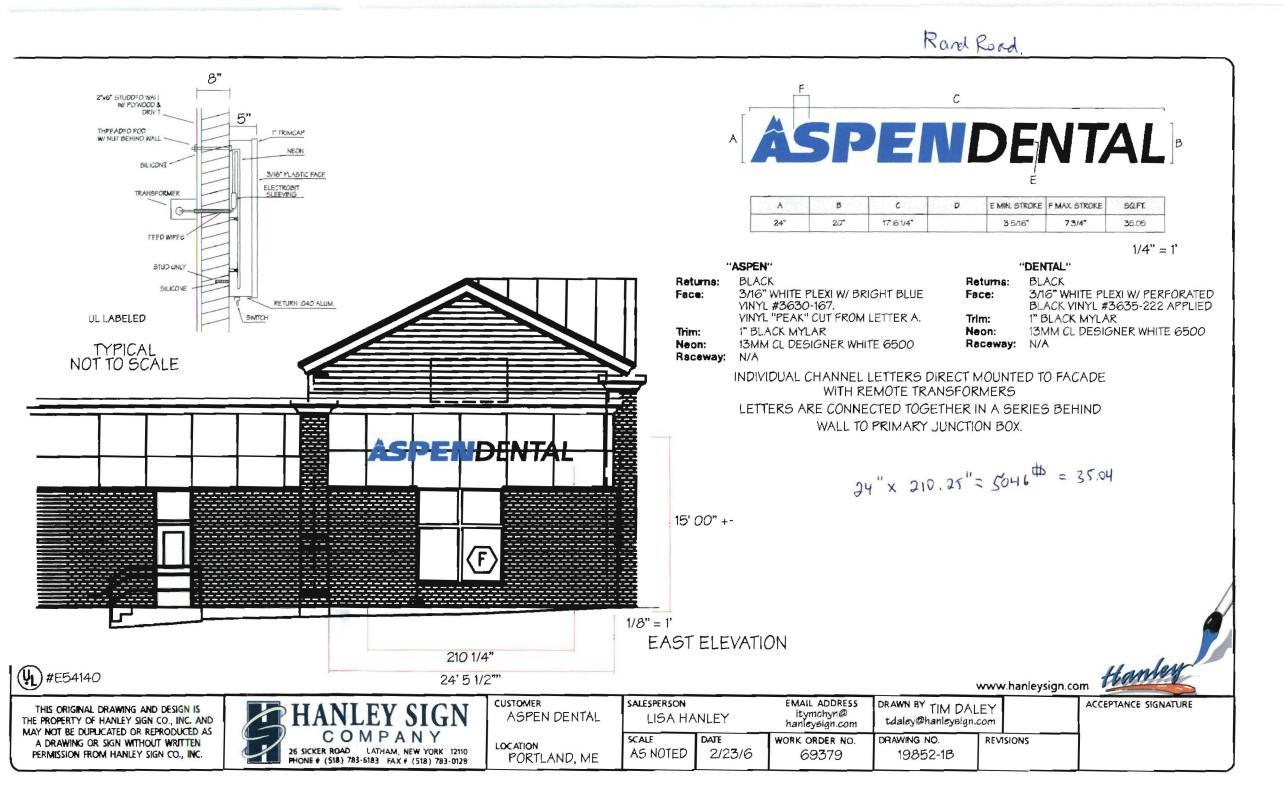

| Location/Address of Construction: Aspen                                                                                                                                                                                                   | A Portland, ME 04102-1030                                                                                   | Center 1036 Brighton Ave.                                                                                                                                                                                    |
|-------------------------------------------------------------------------------------------------------------------------------------------------------------------------------------------------------------------------------------------|-------------------------------------------------------------------------------------------------------------|--------------------------------------------------------------------------------------------------------------------------------------------------------------------------------------------------------------|
| Total Square Footage of Proposed Structure                                                                                                                                                                                                |                                                                                                             |                                                                                                                                                                                                              |
| Tax Assessor's Chart, Block & Lot<br>Chart# Block# Lot#<br>DG3 AA 00                                                                                                                                                                      | Owner: Howard Mintz<br>Packard Development<br>One Wells Ave.<br>Newton, MA 02159                            | Telephone:<br>617-467-3602                                                                                                                                                                                   |
| Lessee/Buyer's Name (If Applicable)<br>Aspen Dental<br>One Northern Concourse<br>North Syracuse, NY 13212                                                                                                                                 | Applicant name, address & telephone:<br>Hanley Sign Co.<br>26 Sicker RD.<br>Latham, NY 12110                | Total s.f. of signage x \$2.00         Per s.f. plus \$30.00/\$65.00         For H.D. signage= Total         Fee:       \$101.00 + 119.00         Awning Fee= cost of work         Total Fee:       \$220.00 |
| Who should we contact when the permit is ready<br>Tenant/allocated building space frontage (fee<br>Lot Frontage (feet)                                                                                                                    | et): Length: <u>50'</u> Height (2 sect                                                                      | tions see attached)27'10"                                                                                                                                                                                    |
| Current Specific use: New Struct<br>If vacant, what was prior use:<br>Proposed Use:                                                                                                                                                       |                                                                                                             |                                                                                                                                                                                                              |
| Information on proposed sign(s):<br>Freestanding (e.g., pole) sign? Yes<br>Bldg. wall sign? (attached to bldg) Yes _X                                                                                                                     | No Dimensions proposed:<br>No Dimensions proposed;                                                          | <u>15 S</u> q. Ft. Channel Letters<br>5 Sg. Ft. Chand Letters                                                                                                                                                |
| Awning? Yes <u>NoX</u> Is awning backli<br>Height of awning: <u>Length</u> of a<br>Is there any communication, message, tradema<br>If yes, total s.f. of panels w/communications,                                                         | t? Yes No<br>wrning: Depth:<br>ark or symbol on it? Yes No                                                  |                                                                                                                                                                                                              |
| Information on existing and previously perm<br>Freestanding (e.g., pole) sign? Yes<br>Bldg. wall sign? (attached to bldg) Yes<br>Awning? Yes No Dimension                                                                                 | No Dimensions proposed:<br>No Dimensions proposed:                                                          | New Structure                                                                                                                                                                                                |
| A site sketch and building sketch showing ex<br>Sketches and/or pictures of proposed signag                                                                                                                                               | actly where existing and new signage is lo                                                                  | ocated must be provided.                                                                                                                                                                                     |
| Please submit all of the information o<br>Failure to do so may result in the auto                                                                                                                                                         |                                                                                                             | cation Checklist.                                                                                                                                                                                            |
| In order to be sure the City fully understands the<br>additional information prior to the issuance of a p<br>Building Inspections office, room 315 City Hall o                                                                            | full scope of the project, the Planning and D<br>permit. For further information visit us on-lin            |                                                                                                                                                                                                              |
| I hereby certify that I am the Owner of record of the n<br>authorized by the owner to make this application as his<br>a permit for work described in this application is issued<br>areas covered by this permit at any reasonable hour to | her authonized agent. I agree to conform to all a<br>l, I certify that the Code Official's authonized repre | pplicable laws of this jurisdiction. In addition, i<br>sentative shall have the authority to enter all                                                                                                       |
| Signature of applicant! TALL A                                                                                                                                                                                                            | AM Date                                                                                                     | 2 S W OULDING INSPECTION                                                                                                                                                                                     |
| - = 150 \$ OK                                                                                                                                                                                                                             | you may not commence ANY work until the                                                                     | permit is issued OF PORTLAND, ME<br>MAR 1 3 2006                                                                                                                                                             |
| TO BALLING OF -                                                                                                                                                                                                                           | - front sisn ~ 44.35#<br>and road sign = 35,04 #                                                            | RECEIVED                                                                                                                                                                                                     |
| but 2 max. allo wash of 151.                                                                                                                                                                                                              | JK                                                                                                          |                                                                                                                                                                                                              |