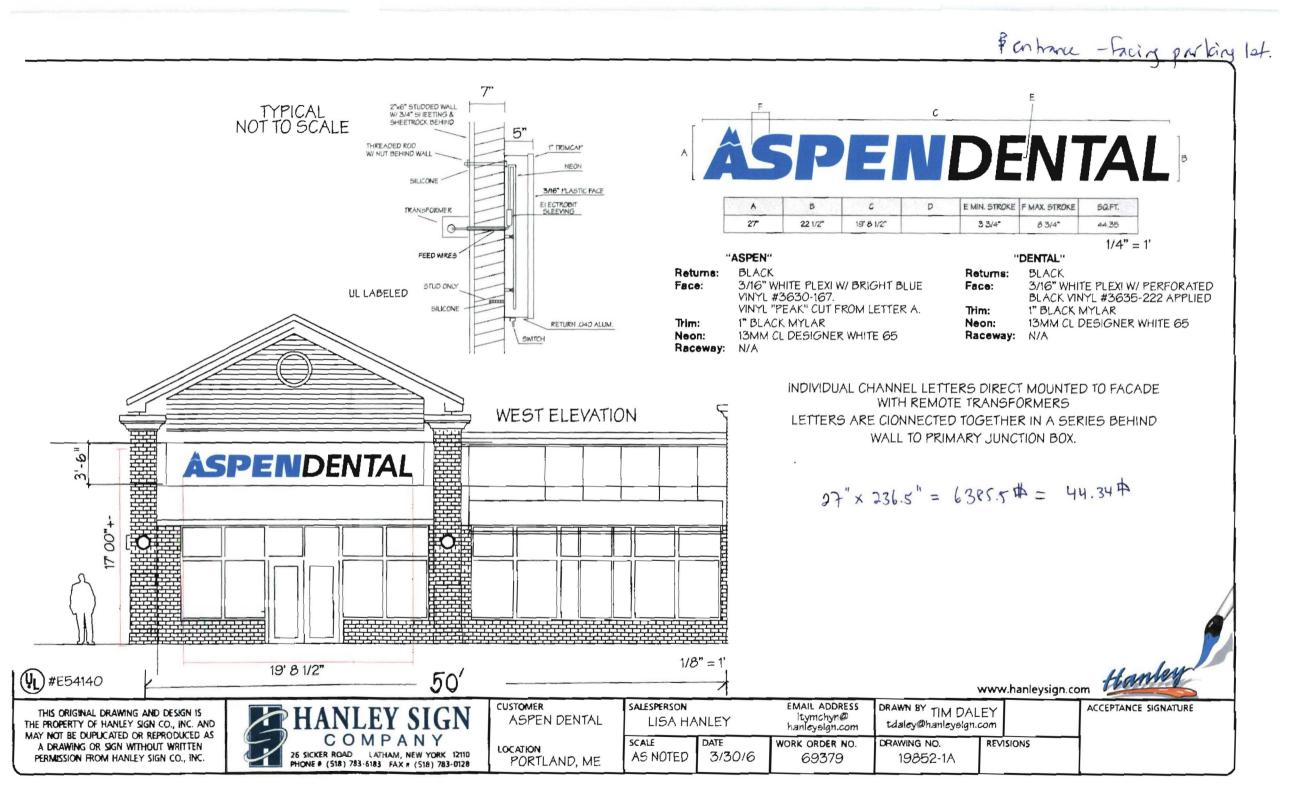

| Location/Address of Construction: Aspen                                                                                                                                                                                                   | A Portland, ME 04102-1030                                                                                   | Center 1036 Brighton Ave.                                                                                                                                                                                    |
|-------------------------------------------------------------------------------------------------------------------------------------------------------------------------------------------------------------------------------------------|-------------------------------------------------------------------------------------------------------------|--------------------------------------------------------------------------------------------------------------------------------------------------------------------------------------------------------------|
| Total Square Footage of Proposed Structure                                                                                                                                                                                                |                                                                                                             |                                                                                                                                                                                                              |
| Tax Assessor's Chart, Block & Lot<br>Chart# Block# Lot#<br>DG3 AA 00                                                                                                                                                                      | Owner: Howard Mintz<br>Packard Development<br>One Wells Ave.<br>Newton, MA 02159                            | Telephone:<br>617-467-3602                                                                                                                                                                                   |
| Lessee/Buyer's Name (If Applicable)<br>Aspen Dental<br>One Northern Concourse<br>North Syracuse, NY 13212                                                                                                                                 | Applicant name, address & telephone:<br>Hanley Sign Co.<br>26 Sicker RD.<br>Latham, NY 12110                | Total s.f. of signage x \$2.00         Per s.f. plus \$30.00/\$65.00         For H.D. signage= Total         Fee:       \$101.00 + 119.00         Awning Fee= cost of work         Total Fee:       \$220.00 |
| Who should we contact when the permit is ready<br>Tenant/allocated building space frontage (fee<br>Lot Frontage (feet)                                                                                                                    | et): Length: <u>50'</u> Height (2 sect                                                                      | tions see attached)27'10"                                                                                                                                                                                    |
| Current Specific use: New Struct<br>If vacant, what was prior use:<br>Proposed Use:                                                                                                                                                       |                                                                                                             |                                                                                                                                                                                                              |
| Information on proposed sign(s):<br>Freestanding (e.g., pole) sign? Yes<br>Bldg. wall sign? (attached to bldg) Yes _X                                                                                                                     | No Dimensions proposed:<br>No Dimensions proposed;                                                          | <u>15 S</u> q. Ft. Channel Letters<br>5 Sg. Ft. Chand Letters                                                                                                                                                |
| Awning? Yes <u>NoX</u> Is awning backli<br>Height of awning: <u>Length</u> of a<br>Is there any communication, message, tradema<br>If yes, total s.f. of panels w/communications,                                                         | t? Yes No<br>wrning: Depth:<br>ark or symbol on it? Yes No                                                  |                                                                                                                                                                                                              |
| Information on existing and previously perm<br>Freestanding (e.g., pole) sign? Yes<br>Bldg. wall sign? (attached to bldg) Yes<br>Awning? Yes No Dimension                                                                                 | No Dimensions proposed:<br>No Dimensions proposed:                                                          | New Structure                                                                                                                                                                                                |
| A site sketch and building sketch showing ex<br>Sketches and/or pictures of proposed signag                                                                                                                                               | actly where existing and new signage is lo                                                                  | ocated must be provided.                                                                                                                                                                                     |
| Please submit all of the information o<br>Failure to do so may result in the auto                                                                                                                                                         |                                                                                                             | cation Checklist.                                                                                                                                                                                            |
| In order to be sure the City fully understands the<br>additional information prior to the issuance of a p<br>Building Inspections office, room 315 City Hall o                                                                            | full scope of the project, the Planning and D<br>permit. For further information visit us on-lin            |                                                                                                                                                                                                              |
| I hereby certify that I am the Owner of record of the n<br>authorized by the owner to make this application as his<br>a permit for work described in this application is issued<br>areas covered by this permit at any reasonable hour to | her authonized agent. I agree to conform to all a<br>l, I certify that the Code Official's authonized repre | pplicable laws of this jurisdiction. In addition, i<br>sentative shall have the authority to enter all                                                                                                       |
| Signature of applicant! TALL A                                                                                                                                                                                                            | AM Date                                                                                                     | 2 S W OULDING INSPECTION                                                                                                                                                                                     |
| - = 150 \$ OK                                                                                                                                                                                                                             | you may not commence ANY work until the                                                                     | permit is issued OF PORTLAND, ME<br>MAR 1 3 2006                                                                                                                                                             |
| TO BALLING OF -                                                                                                                                                                                                                           | - front sisn ~ 44.35#<br>and road sign = 35,04 #                                                            | RECEIVED                                                                                                                                                                                                     |
| but 2 max. allo wash of 151.                                                                                                                                                                                                              | JK                                                                                                          |                                                                                                                                                                                                              |