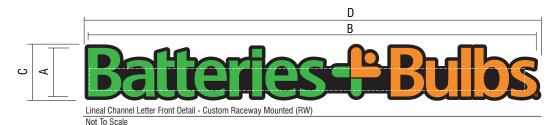

## Illuminated Channel Letters and logo with Cutout Aluminum Backer

"Batteries" & "Logo" & "Bulbs" segments fabricated .040 bronze 5"alum. channel coil returns. Faces to be formed custom cast pigmented .150 polycarbonate to match corporate PMS colors. "Batteries" - is custom cast green polycarbonate "Bulbs" & "Logo" - will be custom cast .150 tangerine and .150 green polycarbonate. Illumination: "Batteries" - Green LED modules. "Bulbs" & Logo - Amber & Green LED modules. Register marks will be vinyl, 3M (3630-84) tangerine overlay onto a .090 black aluminum backer.