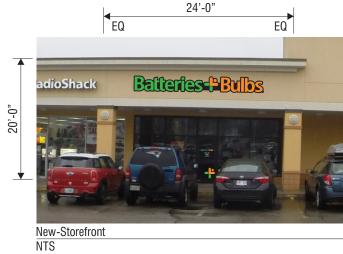

## Batteries + Bulbs

1100 Brighton Ave. Unit 10 Portland, ME

Colors on print do not accurately depict specific colors.

|                      |            |   | TBD-(vinyl cut size) |
|----------------------|------------|---|----------------------|
| TBD-(vinyl cut size) | TBD-(v.o.) | , | Batteries - Bulbs    |
|                      |            |   | Vinyl Graphics       |

## Manufacture (2) new sets of vinyl graphics for existing d/f illum. display.

Vinyl Colors: Black "Batteries, logo" is 3M 230-136 Green "Bulbs, logo, Registration mark" is 3M 230-84 Tangerine

\*Note: Accurrate survey required for all dimensions.