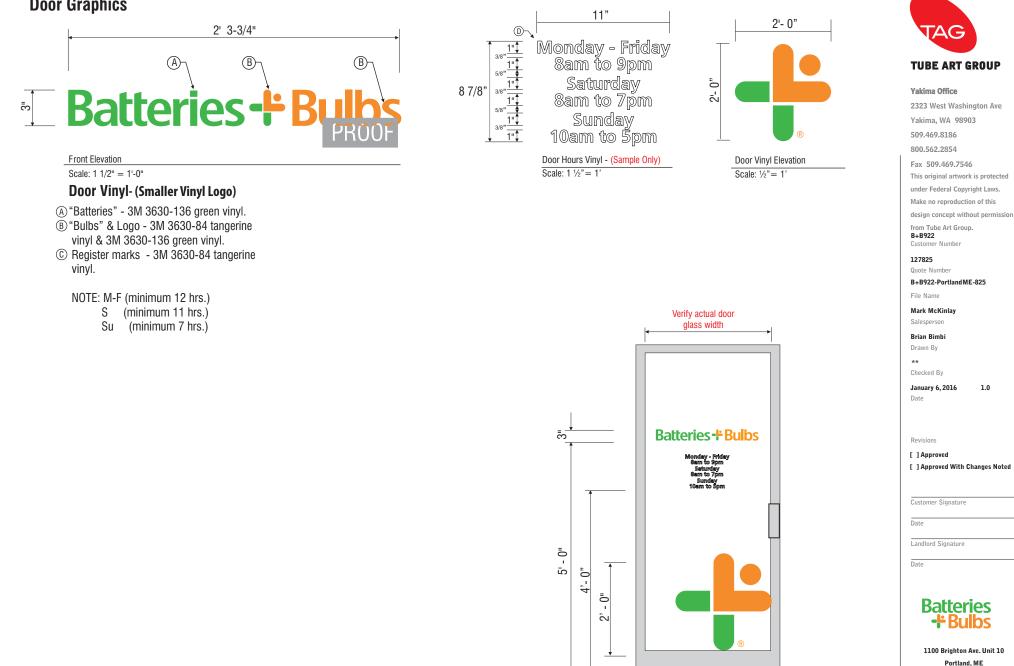

#### Yakima Office

2323 West Washington Ave Yakima, WA 98903 509.469.8186 800.562.2854 Fax 509.469.7546 This original artwork is protected under Federal Copyright Laws. Make no reproduction of this design concept without permission from Tube Art Group.

B+B922 Customer Number

127825 Quote Number

#### B+B922-PortlandME-825 File Name

Mark McKinlay Salesperson

**Brian Bimbi** Drawn By

### \*\*

Checked By

**January 6, 2016** 1.0 Date

#### Revisions

#### [] Approved

[ ] Approved With Changes Noted

| Customer Signatur | e |  |
|-------------------|---|--|
| Date              |   |  |
| Landlord Signatur |   |  |

## Batteries + Bulbs

1100 Brighton Ave. Unit 10 Portland, ME

Colors on print do not accurately depict specific colors.

|                      |            |   | TBD-(vinyl cut size) |
|----------------------|------------|---|----------------------|
| TBD-(vinyl cut size) | TBD-(v.o.) | , | Batteries - Bulbs    |
|                      |            |   | Vinyl Graphics       |

# **Door Graphics**

Colors on print do not accurately

depict specific colors.

Single Door Vinyl Elevation

Scale: 1/2" = 1'-0"