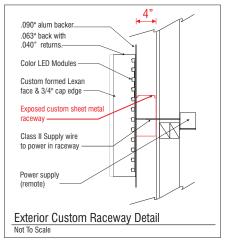

### Custom Raceway OPTION: Raceway to be custom 4" deep. Remote power supply

Exposed waterproof raceways fabricated from .090 alum. Paint raceway black with polyurethane finish.

Formed Letter Face