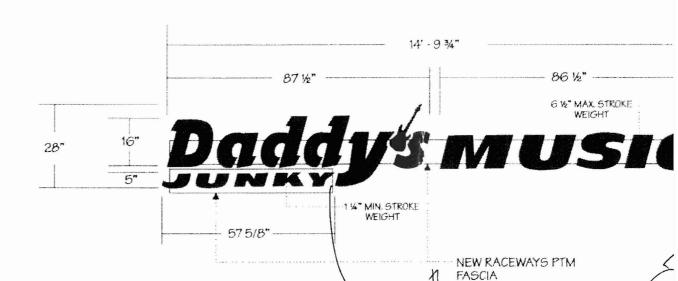

|

Reference JOB NAME: Daddy's Junky Music

## \* SCOPE OF WORK - BARLOMEX

MANUFACTURE, CRATE, & SHIP:

PG 1: ITEM A: (1) SET LED CHANNEL LETTERS ON RACEWAY

### **SCOPE OF WORK - BARLO**

RECEIVE & INSTALL:

### **SCOPE OF WORK - SIGN/SUB**

### **GENERAL NOTES**

SEE PREVIOUS BARLO JOB FOR NCL'S REFERENCE: JOB#60796 OR DWG# 02-04-08

SEE PREVIOUS BARLO JOB FOR NEW LOGO REFERENCE: JOB#73055 OR DWG#06-03-74

MAX. OAH ALLOWED IS 30"

### COLORS

### **LETTERS**

Returns: DK. BRONZE BEA

Face: 2793 RED PLEX Trim: DK. BRONZE

LEDs: RED

Raceway: PTM FASCIA

CENTER NOL'S ON AVAILABLE TENANT SPACE

1000 1 112 00





### PROPOSED NORTH ELEVATION SCALE: 1/16" = 1' - 0"

16" / W' - 9 %" = 19.75 SF

5" 170" = 24 SF

TOTAL SF = 22.15 SC/LE: 3/16" = 1' - 0'



ITEM A: (1) SET LED CHANNEL LETTERS ON RACEWAY

SCALE: 3/8" = 1' - 0"

ALL COLORS ARE FOR REPRESENTATION ONLY. SEE ACTUAL SAMPLES FOR COLOR MATCH.

| SIGN DI                                 | SPOSITION                      |