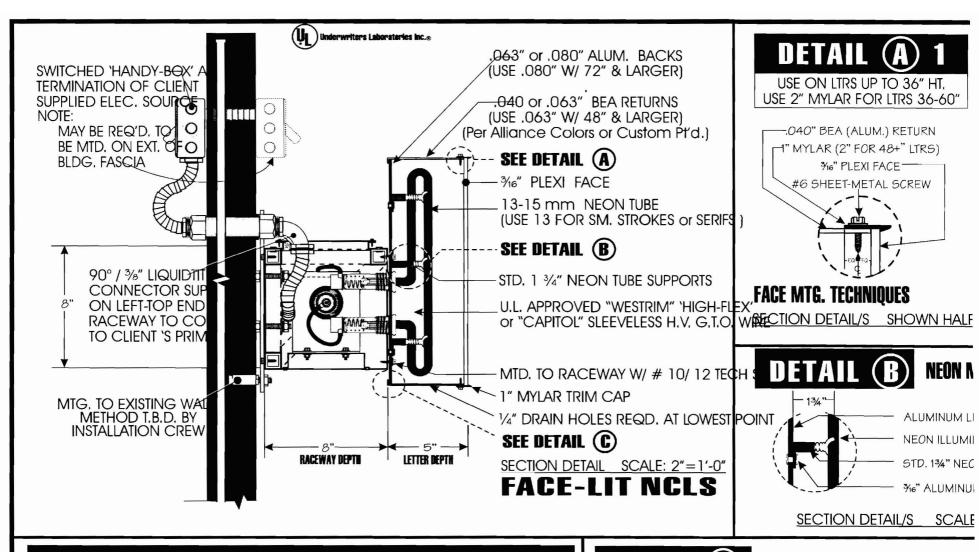

| RAL INFO.    | □N/A    | ŀ |
| aty: ONE SET    | Sq. Ft:      |         | I |
| (S/F) D/F       | (IL)         | Non-ILL |   |

**ELECTRONIC MESSAGE CENTER PRE-SALE RELEASE** Drain Holes: Y Interior (Exterior) Face-Lit Back-Lit Red Amber RGB Design: Date: Face Mat: Th: **Returns Mat:** Th: Depth: Sales: Date: Matrix: Mylar Size: 1" 2" Metal: Back Mat: Mill Wht BEA Lexan Th: **PRODUCTION RELEASE** Cabinet Size: Design: Date: Mounting: Nutsert Thru Back < Clip Other: Pixel Size: MM Date: Estimating: T&T Weather Station UL Sticker Location: Stnd Top Only Rows of LED: Color: Footage: Engineering: Date: **LED Manufacturer** Comm: Fiber DC RF PM Cell Sales: Date: Master/Master Master/Slave **Power Supply:** Manufacturer: Production: Date: Computer Provided: Y N Voltage: Current: Installation





24"-38" WRIPS REO'D.

Production Notes: Must maintain 1/2" space (MIN.) between Neon Glass & Aluminum

**LETTERS NEON ILLUMINATED** 

Not to Scale

PLAN VIEW/S

**FACE - LIT ON RACEWAY**