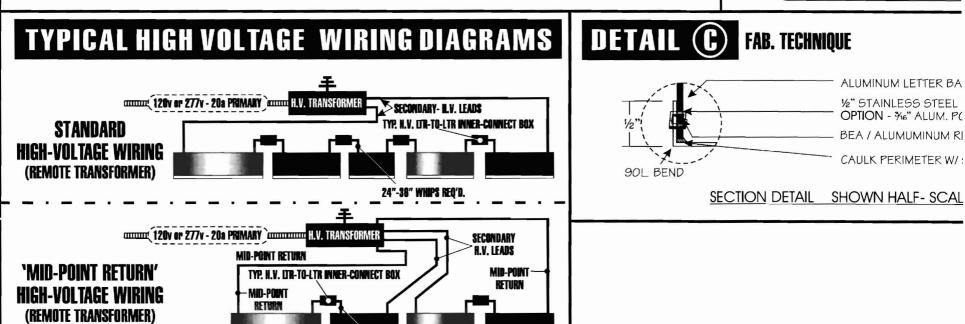

RAL INFO.    | □N/A    | ŀ |
| aty: ONE SET    | Sq. Ft:      |         | I |
| (S/F) D/F       | (IL)         | Non-ILL |   |

**ELECTRONIC MESSAGE CENTER PRE-SALE RELEASE** Drain Holes: Y Interior (Exterior) Face-Lit Back-Lit Red Amber RGB Design: Date: Face Mat: Th: **Returns Mat:** Th: Depth: Sales: Date: Matrix: Mylar Size: 1" 2" Metal: Back Mat: Mill Wht BEA Lexan Th: **PRODUCTION RELEASE** Cabinet Size: Design: Date: Mounting: Nutsert Thru Back < Clip Other: Pixel Size: MM Date: Estimating: T&T Weather Station UL Sticker Location: Stnd Top Only Rows of LED: Color: Footage: Engineering: Date: **LED Manufacturer** Comm: Fiber DC RF PM Cell Sales: Date: Master/Master Master/Slave **Power Supply:** Manufacturer: Production: Date: Computer Provided: Y N Voltage: Current: Installation





24"-38" WRIPS REO'D.

Production Notes: Must maintain 1/2" space (MIN.) between Neon Glass & Aluminum

**LETTERS NEON ILLUMINATED** 

Not to Scale

PLAN VIEW/S

**FACE - LIT ON RACEWAY**