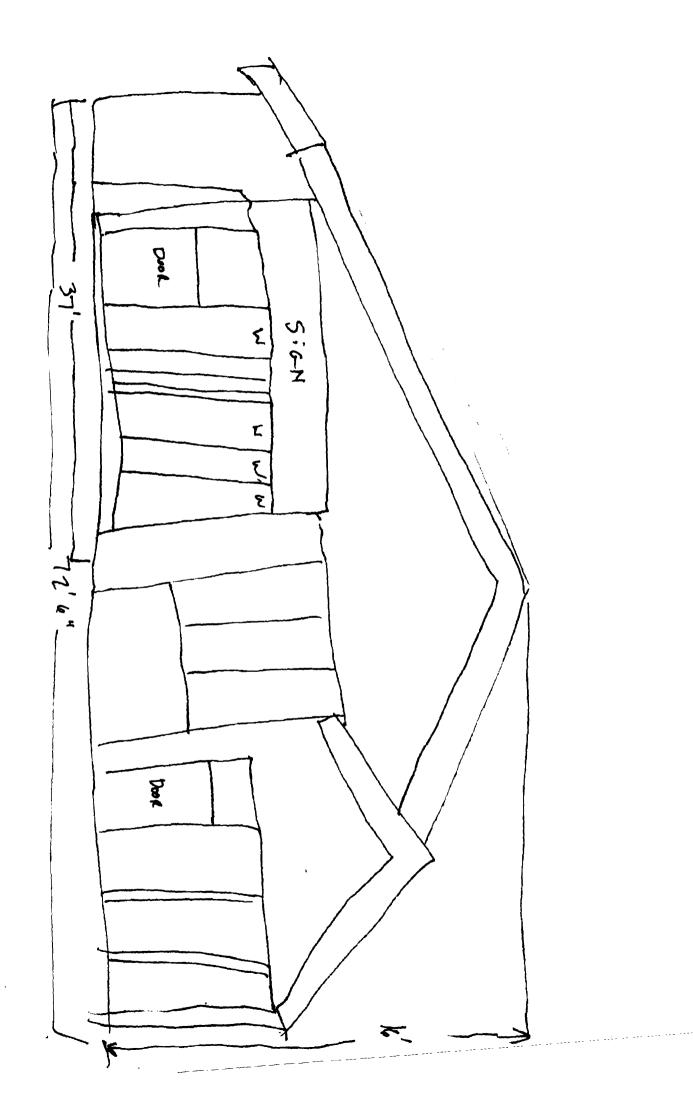

RE: 1124 Brighton Avenue – 263A A 005 – B2 – sign – permit # 06-1393

Dear Ms. Morales,

I am in receipt of your application to erect two signs for your business, Xclusive, at 1124 Brighton Avenue. Section 14-369.5 Table 2.13 of the ordinance states that for a building sign for an individual business in a multi tenant lot, the maximum allowable size is 1.5 square feet per linear foot of building frontage. The building frontage is seventy-two feet, so the maximum allowable sign size is 108 square feet. The proposed 3'x 20' building sign is sixty square feet, so it meets the requirements of the ordinance and can be permitted. Unfortunately, the same is not true for the proposed 2' by 8' sign attached to the free standing sign pole. Section 14-369.5 Table 2.13 states that there is only one free standing sign allowed per lot unless the lot fronts on another street and then there can be a sign on the abutting street. Your business is part of the Pine Tree Shopping Center, and there is already a sign for this center. The sign pole that you want to attach your sign to is legally nonconforming because it was erected before the ordinance went into effect. Since you cannot increase the size of a legally nonconforming sign, we must deny your request to add the 2'x 8' sign to the existing sign pole.