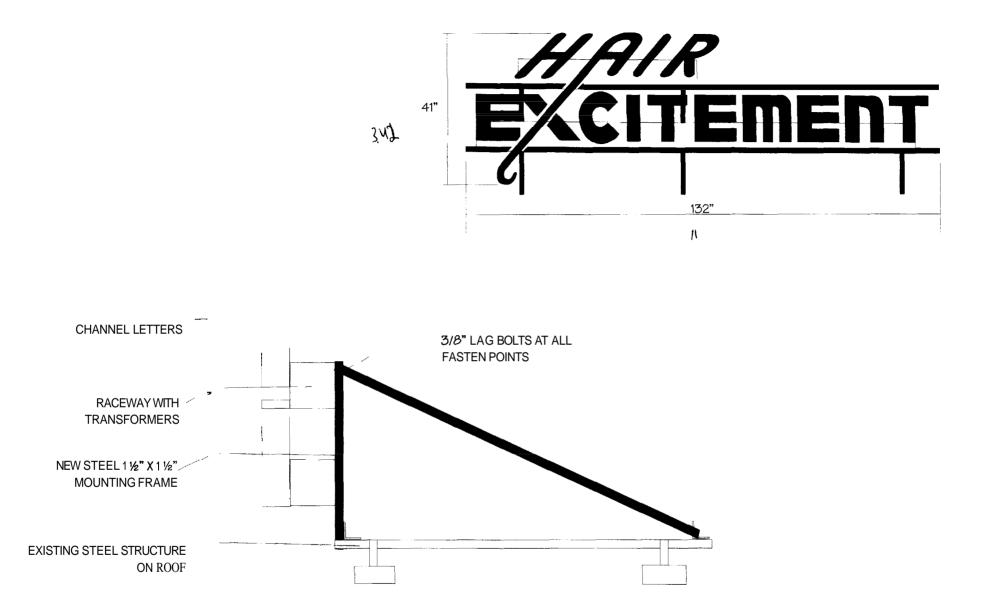

| Location/Address of Construction: Pinet                                                                                                                                                                                                                                                                                                            | ree Shapping Guter 1104 Bu                                                                                                                           | ighton Ave                                                            |  |  |  |
|----------------------------------------------------------------------------------------------------------------------------------------------------------------------------------------------------------------------------------------------------------------------------------------------------------------------------------------------------|------------------------------------------------------------------------------------------------------------------------------------------------------|-----------------------------------------------------------------------|--|--|--|
| Tax Assessor's Chart, Block & Lot                                                                                                                                                                                                                                                                                                                  | Owner:                                                                                                                                               | Telephone:                                                            |  |  |  |
| Chart# Block# Lot#<br>$\partial + 3A$ A 5                                                                                                                                                                                                                                                                                                          | Heritage SPE LLC                                                                                                                                     | 617-347-3300                                                          |  |  |  |
| Lessee/Buyer's Name (If Applicable)                                                                                                                                                                                                                                                                                                                | Contractor name, address & telephone:       Total s.f. of signage x \$2.00       34 \$\$ \$\$ \$\$ \$\$ \$\$ \$\$ \$\$ \$\$ \$\$ \$\$ \$\$ \$\$ \$\$ |                                                                       |  |  |  |
| Hair Excitement                                                                                                                                                                                                                                                                                                                                    |                                                                                                                                                      |                                                                       |  |  |  |
|                                                                                                                                                                                                                                                                                                                                                    | (978) 937-9346                                                                                                                                       |                                                                       |  |  |  |
| Who should we contact when the permit is ready                                                                                                                                                                                                                                                                                                     |                                                                                                                                                      |                                                                       |  |  |  |
| Tenant/allocated building space frontage (for Lot Frontage (feet)                                                                                                                                                                                                                                                                                  | eet): Length: <u> </u>                                                                                                                               | iti                                                                   |  |  |  |
| Current Specific use:                                                                                                                                                                                                                                                                                                                              |                                                                                                                                                      |                                                                       |  |  |  |
| Information on proposed sign(s):<br>Freestanding (e.g., pole) sign? Yes<br>Bldg. wall sign? (attached to bldg) Yes                                                                                                                                                                                                                                 | No $\underline{\checkmark}$ Dimensions proposed: $$<br>No $$ Dimensions proposed: $$                                                                 | Height from grade: $x^{(1)}$<br>$\times 133^{"} = 37.6 \oplus 10^{"}$ |  |  |  |
| Proposed awning? Yes No Is awning backlit? Yes No<br>Height of awning: Length of awning: Depth: Depth: Is there any communication, message, trademark or symbol on it? Yes No If yes, total s.f. of panels w/communications, message, trademark or symbol s.f.                                                                                     |                                                                                                                                                      |                                                                       |  |  |  |
| Information on existing and previously permitted sign(s):<br>Freestanding (e.g., pole) sign? Yes No Dimensions:<br>Bldg. wall sign? (attached to bldg) Yes V No Dimensions: $\underline{H' \times 16^{-2}} + \underline{H'}$ This since $\overline{H' \times 16^{-2}} + \underline{H'}$ This since $\overline{H' \times 16^{-2}} + \underline{H'}$ |                                                                                                                                                      |                                                                       |  |  |  |
| A site sketch and building sketch showing exactly where existing and new signage is located must be provided.<br>Sketches and/or pictures of proposed signage and existing building are also required.                                                                                                                                             |                                                                                                                                                      |                                                                       |  |  |  |

| signature of applicant: Cliver & & & & M | EWT FOR HEDUTINE SPE Date: 4 19 06 |
|------------------------------------------|------------------------------------|
| B2 muriti - 15th x 20 = 30th             | squar Botype of letter = 22.45th   |
| Ipurbusiness                             | OK                                 |