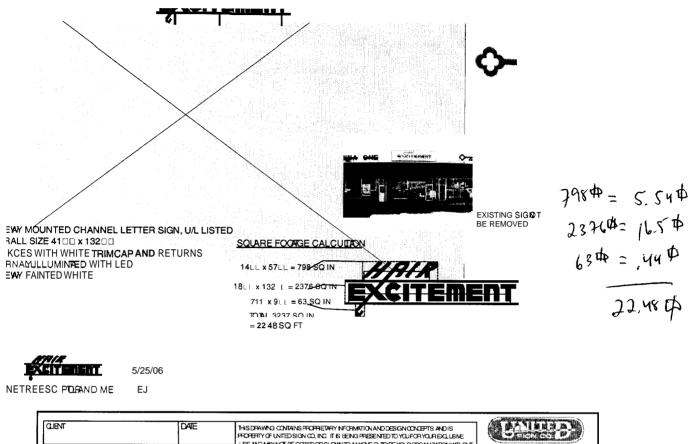

| signature of applicant: Cliver & & & & M | EWT FOR HEDUTINE SPE Date: 4 19 06 |
|------------------------------------------|------------------------------------|
| B2 muriti - 15th x 20 = 30th             | squar Botype of letter = 22.45th   |
| Ipurbusiness                             | OK                                 |