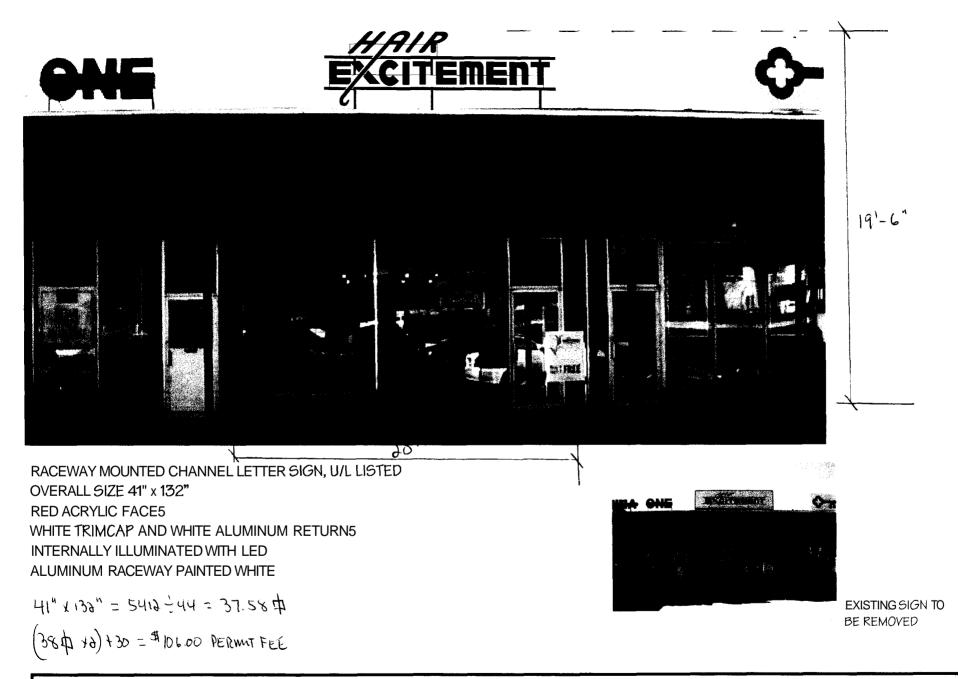

| Location/Address of Construction: Pinet                                                                                                                                                                                                                                                                                                            | ree Shapping Guter 1104 Bu                                                                                                                           | ighton Ave                                                            |  |  |  |
|----------------------------------------------------------------------------------------------------------------------------------------------------------------------------------------------------------------------------------------------------------------------------------------------------------------------------------------------------|------------------------------------------------------------------------------------------------------------------------------------------------------|-----------------------------------------------------------------------|--|--|--|
| Tax Assessor's Chart, Block & Lot                                                                                                                                                                                                                                                                                                                  | Owner:                                                                                                                                               | Telephone:                                                            |  |  |  |
| Chart# Block# Lot#<br>$\partial + 3A$ A 5                                                                                                                                                                                                                                                                                                          | Heritage SPE LLC                                                                                                                                     | 617-347-3300                                                          |  |  |  |
| Lessee/Buyer's Name (If Applicable)                                                                                                                                                                                                                                                                                                                | Contractor name, address & telephone:       Total s.f. of signage x \$2.00       34 \$\$ \$\$ \$\$ \$\$ \$\$ \$\$ \$\$ \$\$ \$\$ \$\$ \$\$ \$\$ \$\$ |                                                                       |  |  |  |
| Hair Excitement                                                                                                                                                                                                                                                                                                                                    |                                                                                                                                                      |                                                                       |  |  |  |
|                                                                                                                                                                                                                                                                                                                                                    | (978) 937-9346                                                                                                                                       |                                                                       |  |  |  |
| Who should we contact when the permit is ready                                                                                                                                                                                                                                                                                                     |                                                                                                                                                      |                                                                       |  |  |  |
| Tenant/allocated building space frontage (for Lot Frontage (feet)                                                                                                                                                                                                                                                                                  | eet): Length: <u> </u>                                                                                                                               | iti                                                                   |  |  |  |
| Current Specific use:                                                                                                                                                                                                                                                                                                                              |                                                                                                                                                      |                                                                       |  |  |  |
| Information on proposed sign(s):<br>Freestanding (e.g., pole) sign? Yes<br>Bldg. wall sign? (attached to bldg) Yes                                                                                                                                                                                                                                 | No $\underline{\checkmark}$ Dimensions proposed: $$<br>No $$ Dimensions proposed: $$                                                                 | Height from grade: $x^{(1)}$<br>$\times 133^{"} = 37.6 \oplus 10^{"}$ |  |  |  |
| Proposed awning? Yes No Is awning backlit? Yes No<br>Height of awning: Length of awning: Depth: Depth: Is there any communication, message, trademark or symbol on it? Yes No If yes, total s.f. of panels w/communications, message, trademark or symbol s.f.                                                                                     |                                                                                                                                                      |                                                                       |  |  |  |
| Information on existing and previously permitted sign(s):<br>Freestanding (e.g., pole) sign? Yes No Dimensions:<br>Bldg. wall sign? (attached to bldg) Yes V No Dimensions: $\underline{H' \times 16^{-2}} + \underline{H'}$ This since $\overline{H' \times 16^{-2}} + \underline{H'}$ This since $\overline{H' \times 16^{-2}} + \underline{H'}$ |                                                                                                                                                      |                                                                       |  |  |  |
| A site sketch and building sketch showing exactly where existing and new signage is located must be provided.<br>Sketches and/or pictures of proposed signage and existing building are also required.                                                                                                                                             |                                                                                                                                                      |                                                                       |  |  |  |

| signature of applicant: Cliver & & & & M | EWT FOR HEDUTINE SPE Date: 4 19 06 |
|------------------------------------------|------------------------------------|
| B2 muriti - 15th x 20 = 30th             | squar Botype of letter = 22.45th   |
| Ipurbusiness                             | OK                                 |