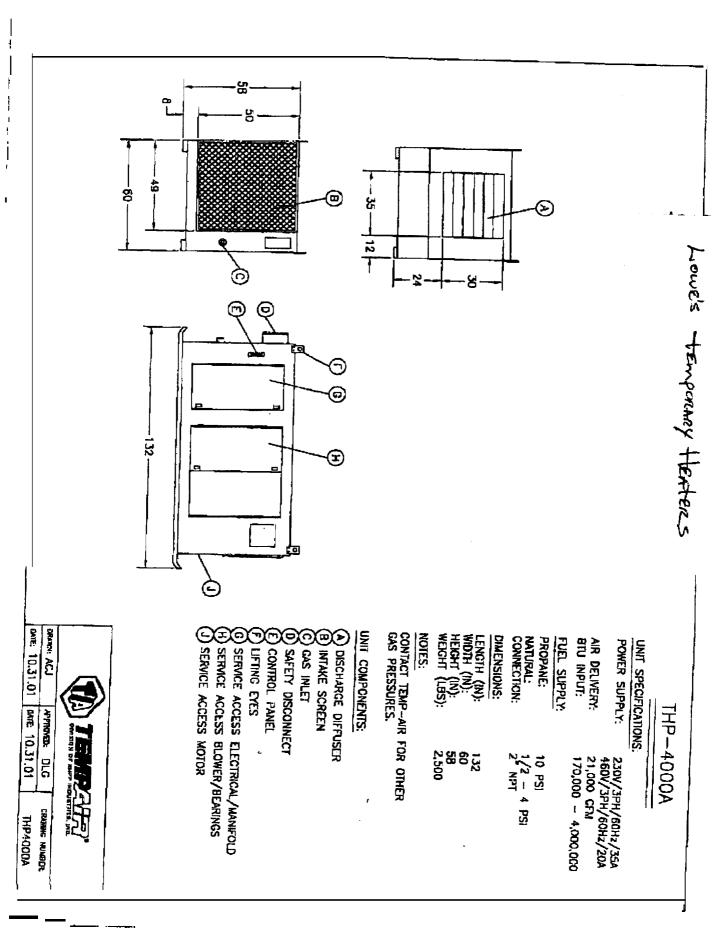

| Name and address of owner of appliance  Maribor  Installer's name and address  Torrey - Bob H                                                                                   | ouatt. MA. 01752 508-624-0035)                                                                                                                                                                                         |
|---------------------------------------------------------------------------------------------------------------------------------------------------------------------------------|------------------------------------------------------------------------------------------------------------------------------------------------------------------------------------------------------------------------|
| Location of appliance:  Basement Floor Roof Whate Floor See Site Plan  Type of Fuel.  See Oil Solid  Appliance Name: Temp-Hest THP-4000                                         | Type of Chimney:  Masonry Lined Factory built  Metal Factory Built U.L. Listing #  Direct Vent Type uL#                                                                                                                |
| Will appliance be installed in accordance with the manufacture's installation instructions? Yes No  IF NO Explain:  Master Plumber # MF 174368  Solid Fuel # Oil # Other  Other | Type of Fuel Tank Northeral Gas To Blog  Size of Tank // O  Number of Tanks // O  Number of Tank to Center of Flame 60' + - feet.  Cost of Work: \$ \$\frac{125,900}{254,10}\$  Permit Fee: \$ \frac{254,10}{254,10}\$ |
| Approved  Fire: Ele.: Bldg.:  Signature of Installer Yellow - File P                                                                                                            | Approved with Conditions  See attached letter or requirement  Inspector's Signature  Date Approved  Cowst. Supt.  ink - Applicant's Gold - Assessor's Copy                                                             |