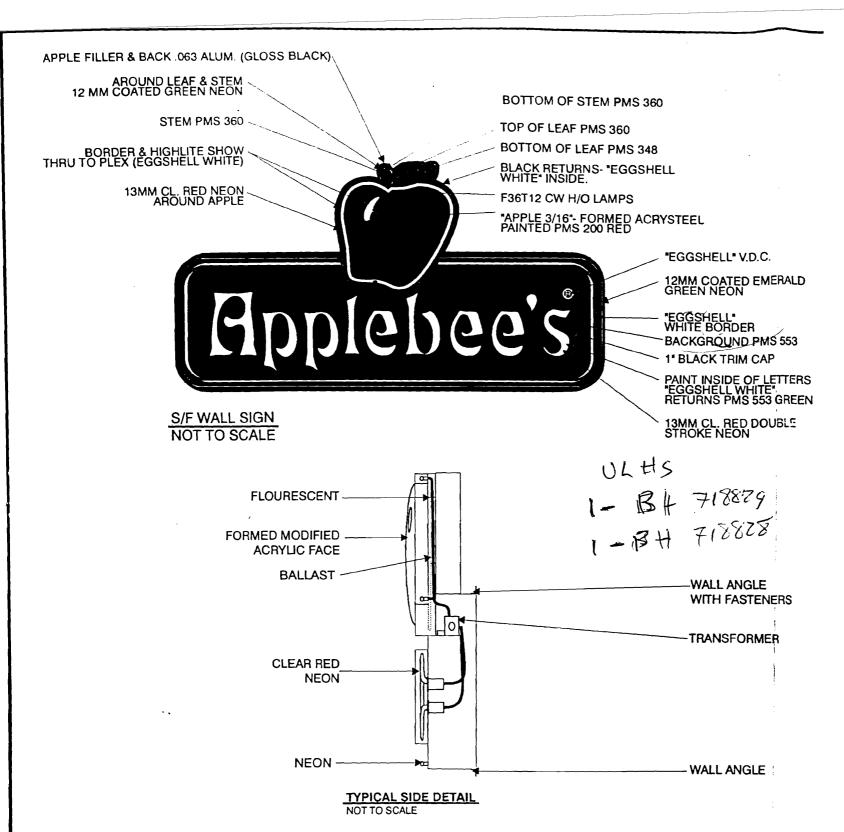

NOTE: THIS SKETCH IS THE EXCLUSIVE PROPERTY OF SIGN LITE CORPORATION. IT SHOULD NOT BE COPIED, REPRODUCED DISPLAYED OR USED IN ANY WAY WITHOUT THE WRITTEN APPR

FULLY WELDED & C.

SINGLE STROP

**STAINLESS** 

**TUBE SUF** 

.050 ALUM. RE

**EMERALD GREE** 

PAINT INSIDE OF CH LETTER EGGSHELL #200 GLASS HO

AMPS
APPLEBEE'S 13.7
NEIGHBORHOOD 3.2
GRILL & BAR 4.0

TOTAL CIRCUITS
APPLEBEE'S 1
NEIGHBORHOOD 1
GRILL & BAR

TOTAL SQUARE FOOTAGE

67

25.6

APPLEBEE'S

NGB

NOTE: ALL PRIMARY PENETRATIONS THRU ALL PRIMARY HOOK-UP BY GENERA

NOTE:

OVERALL LENGTH OF NEIGHBORHOOD GRII EQUAL DISTANCE APPEARS BALANCED AB PLACEMENT FIRST BEFORE SECURING TO V

NOTE: THIS SKETCH IS THE EXCLUSIVE PROPERTY OF SIGN LITE CORPORATION. IT SHOULD NOT BE COPIED, REPRODUCED DISPLAYED OR USED IN ANY WAY WITHOUT THE WRITTEN APPR