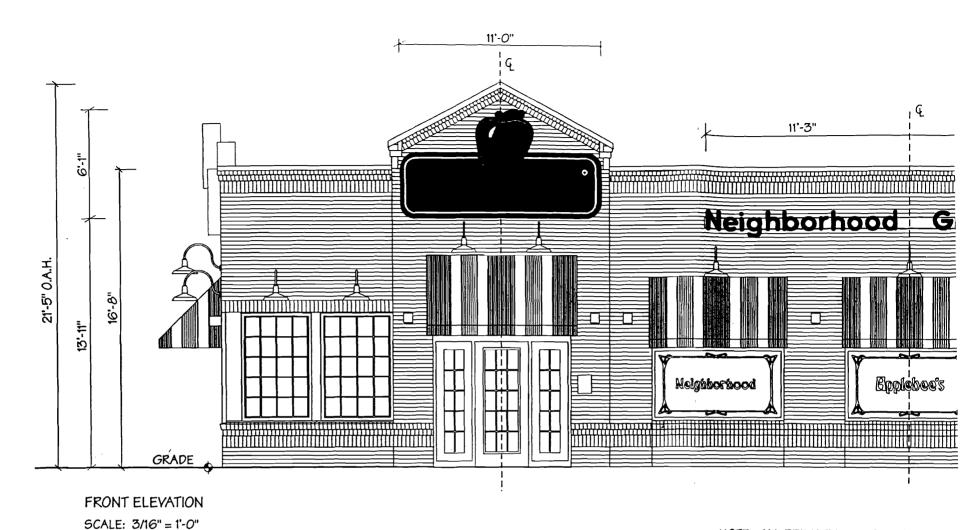

NOTE:

OVERALL LENGTH OF NEIGHBORHOOD GRILL EQUAL DISTANCE APPEARS BALANCED ABOV PLACEMENT FIRST BEFORE SECURING TO WA

NOTE: THIS SKETCH IS THE EXCLUSIVE PROPERTY OF SIGN LITE CORPORATION. IT SHOULD NOT BE COPIED, REPRODUCED DISPLAYED OR USED IN ANY WAY WITHOUT THE WRITTEN APPROV