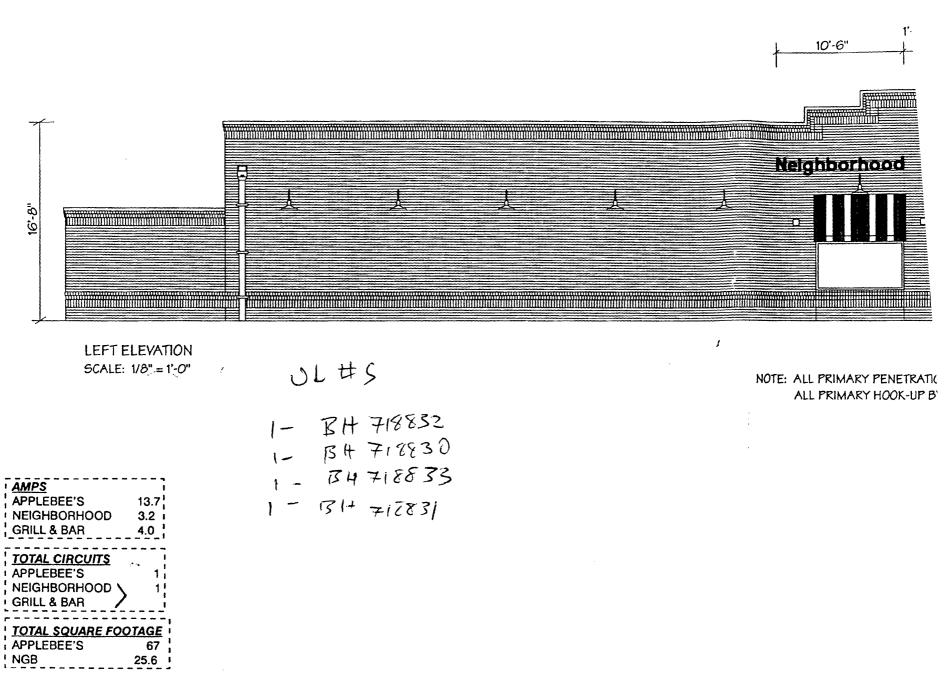

**TUBE SUF** 

.050 ALUM. RE

**EMERALD GREE** 

PAINT INSIDE OF CH LETTER EGGSHELL #200 GLASS HO

AMPS
APPLEBEE'S 13.7
NEIGHBORHOOD 3.2
GRILL & BAR 4.0

TOTAL CIRCUITS
APPLEBEE'S 1
NEIGHBORHOOD 1
GRILL & BAR

TOTAL SQUARE FOOTAGE

67

25.6

APPLEBEE'S

NGB

NOTE: ALL PRIMARY PENETRATIONS THRU ALL PRIMARY HOOK-UP BY GENERA

NOTE:

OVERALL LENGTH OF NEIGHBORHOOD GRII EQUAL DISTANCE APPEARS BALANCED AB PLACEMENT FIRST BEFORE SECURING TO V

NOTE: THIS SKETCH IS THE EXCLUSIVE PROPERTY OF SIGN LITE CORPORATION. IT SHOULD NOT BE COPIED, REPRODUCED DISPLAYED OR USED IN ANY WAY WITHOUT THE WRITTEN APPR

AMPS
APPLEBEE'S 13.7
NEIGHBORHOOD 3.2
GRILL & BAR 4.0

TOTAL CIRCUITS
APPLEBEE'S
NEIGHBORHOOD
GRILL & BAR

TOTAL SQUARE FOOTAGE
APPLEBEE'S 67
NGB 25.6

NOTE: ALL PRIMARY PENETRATIONS THRU W ALL PRIMARY HOOK-UP BY GENERAL

NOTE:

OVERALL LENGTH OF NEIGHBORHOOD GRILL EQUAL DISTANCE APPEARS BALANCED ABOV PLACEMENT FIRST BEFORE SECURING TO WA

NOTE: THIS SKETCH IS THE EXCLUSIVE PROPERTY OF SIGN LITE CORPORATION. IT SHOULD NOT BE COPIED, REPRODUCED DISPLAYED OR USED IN ANY WAY WITHOUT THE WRITTEN APPROV

CLIENT SIGN SPECIFICATIONS CABINET MOI APPLEBEE'S ALUMINUM S/F HEIGHT LENGTH WIDTH CENTER POLE LOCATION **BRIGHTON RD** EXTRUSION SIGN · LIGHTING · SERVICE D/F FABRICATED PORTLAND, ME WALL MOUNT BOX DATE SALES REP | DESIGNER | SCALE COLOR STRUCTURE FACE 9/15/98 PAM 3/16" = 1'-0" PLATES FLEX PAN EMBOSSED FLAT REVISIONS DRAWING BASE HEIGHT ABOVE G 980915-01 COLOR PAGE Windload @ Cu. Yd. Concrete 1\_ of 3

NOTE: THIS SKETCH IS THE EXCLUSIVE PROPERTY OF SIGN LITE CORPORATION. IT SHOULD NOT BE COPIED, REPRODUCED DISPLAYED OR USED IN ANY WAY WITHOUT THE WRI

|                                                    | CLIENT APP                        | LIENT APPLEBEE'S |                |                       |            | SIGN SPE | CIFICATIO | NS    | CABINET                                    |       |
|----------------------------------------------------|-----------------------------------|------------------|----------------|-----------------------|------------|----------|-----------|-------|--------------------------------------------|-------|
| SIGN · LIGHTING · SERVICE                          | LOCATION BRIGHTON RD PORTLAND, ME |                  |                |                       | 5/F<br>D/F |          |           | WIDTH | ALUMINUM<br>EXTRUSION<br>FABRICATED<br>BOX | CE W/ |
|                                                    | DATE<br>9/15/98                   | SALES REP<br>PAM | DESIGNER<br>CS | SCALE<br>1/8" = 1'-0" |            | F        | ACE       |       | COLOR                                      | STR   |
|                                                    | DRAWING                           | REVISIONS        | T              |                       | FLAT       | PAN      | EMBOSSED  | FLEX  | BASE                                       | PLA   |
| 55 CCAFYOAD CLEVERAND OFFIO 14163-1616-216-351-650 | 980915-02<br>PAGE<br>_2_ OF _3_   |                  |                |                       | COLOR      |          |           |       | ×                                          | D HEK |