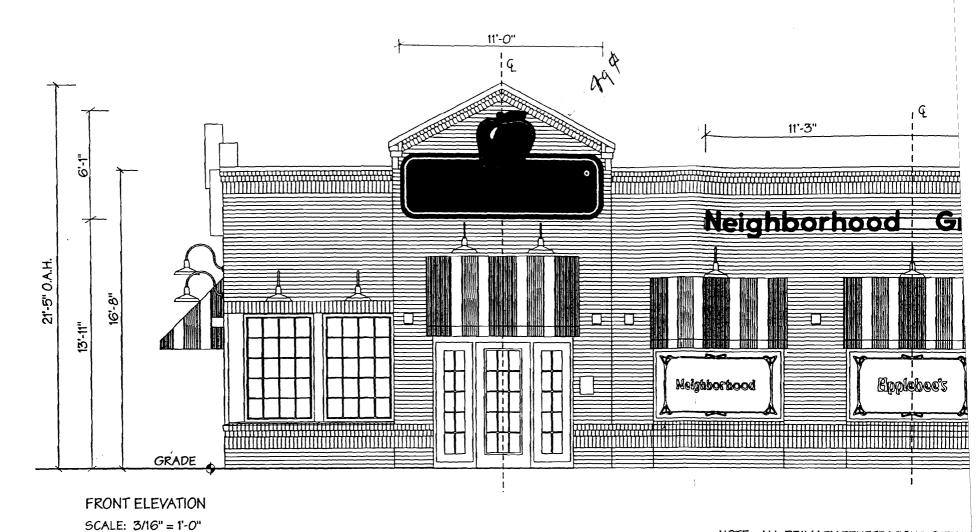

# SIGNAGE

# PLEASE ANSWER ALL QUESTIONS

| ADDRESS: 1037 Brighton Auture zone: B-Z  OWNER: Apple bee's Restarant    |
|--------------------------------------------------------------------------|
| OWNER: Apple bee's Restarant                                             |
| APPLICANT: SIGN SOLUME,                                                  |
| ASSESSOR NO.: $\frac{7634 - A - 00}{(1.17 \times 70.5)}$                 |
| SINGLE TENANT LOT? YES NO                                                |
| MULTI TENANT LOT? YES NO 360% 11 = 40,7                                  |
| FREESTANDING SIGN? YES NO HAR 3 17 DIMENSIONS 73, 685 P                  |
| MORE THAN ONE SIGN? YES NO DIMENSIONS                                    |
| BLDG. WALL SIGN? (attached to bldg)  YES NO DIMENSIONS                   |
| MORE THAN ONE SIGN? YES NODIMENSIONS                                     |
| LIST ALL EXISTING SIGNAGE AND THEIR DIMENSIONS:                          |
|                                                                          |
|                                                                          |
| BLDG FRONTAGE (FEET) 59 1 15 88.54                                       |
| AWNING YESNO IS AWNING BACKLIT? YES NO                                   |
| HEIGHT OF AWNING:                                                        |
| IS THERE ANY COMMUNICATION, MESSAGE, TRADEMARK OR SYMBOL ON IT?          |
| A SITE SKETCH AND BUILDING SKETCH SHOWING EXACTLY WHERE EXISTING AND NEW |
| SIGNAGE IS LOCATED MUST BE PROVIDED. SKETCHES AND/OR PICTURES OF THE     |
| PROPOSED SIGNS ARE ALSO REQUIRED.                                        |

|                                                | CLIENT APPLEBEE'S             |            |    |                        |       | SIGN SPE   | CIFICATIO | NS    | CABINET                               | M            |
|------------------------------------------------|-------------------------------|------------|----|------------------------|-------|------------|-----------|-------|---------------------------------------|--------------|
|                                                | LOCATION BRIGHTON RD          |            |    |                        |       | S/F HEIGHT | LENGTH    | WIDTH | ALUMINUM<br>EXTRUSION                 | CENTER POLE  |
| SIGN · LIGHTING · SERVICE                      | P(                            | ORTLAND, I | ME |                        | D/F   |            |           |       | FABRICATED<br>BOX                     | WALL MOUNT   |
|                                                | DATE SALES REP DESIGNER SCALE |            |    | SCALE<br>3/16" = 1'-0" | FACE  |            |           |       | COLOR                                 | STRUCTURE    |
|                                                | 9/15/98<br>DRAWING            | REVISIONS  | cs | 13/10 = 1-0_           | FLAT  | PAN        | EMBOSSED  | FLEX  | BASE                                  | PLATES       |
|                                                | 980915-01                     |            |    |                        | COLOR |            |           |       | × × × × × × × × × × × × × × × × × × × | HEIGHT ABOVE |
| Procession continues on a title tree graph and | PAGE                          |            |    |                        | 1     |            |           |       | Cu. Yd. Concrete                      | Windload @   |