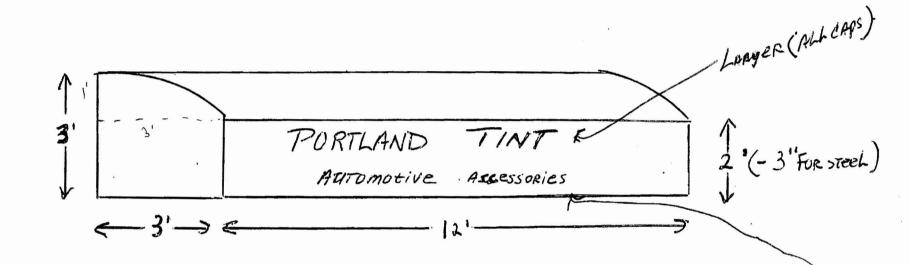

## DISPLAY THIS CARD ON PRINCIPAL FRONTAGE OF WORK

**CITY OF PORTLAND** 

| Application And                                                                              | WERECTION                                                                                                                      |                                                                                                        |
|----------------------------------------------------------------------------------------------|--------------------------------------------------------------------------------------------------------------------------------|--------------------------------------------------------------------------------------------------------|
| Notes, If Any,<br>Attached                                                                   | PERIM                                                                                                                          | Permit Number: 061764                                                                                  |
|                                                                                              |                                                                                                                                | PERMIT ISSUED                                                                                          |
| This is to certify that RAND ROAD BUSINESS                                                   | RK LLC /Leavitt & Parris Inc                                                                                                   |                                                                                                        |
| has permission to Install awning w/ signage                                                  |                                                                                                                                | DEC 2 0 2006                                                                                           |
| AT _154 RAND RD                                                                              | L 262 B0                                                                                                                       | DEC 2 0 2006                                                                                           |
| provided that the person or persons                                                          | rm or expension at epting the                                                                                                  | is permit shall comply with a<br>ne City of Portland regulatin                                         |
| of the provisions of the Statutes of<br>the construction, maintenance and                    |                                                                                                                                |                                                                                                        |
| this department.                                                                             |                                                                                                                                |                                                                                                        |
| Apply to Public Works for street line and grade if nature of work requires such information. | ification of inspection must even and vote en permoon procedore this ilding or or there is ed or construction osed-in 4 UR NO. | A certificate of occupancy must be procured by owner before this building or part thereof is occupied. |
| OTHER REQUIRED APPROVALS                                                                     |                                                                                                                                |                                                                                                        |
| Fire Dept                                                                                    |                                                                                                                                |                                                                                                        |
| Health Dept.                                                                                 |                                                                                                                                |                                                                                                        |
| Appeal Board                                                                                 | _ <b></b>                                                                                                                      | 14 M. 10 0/0/0                                                                                         |
| Other                                                                                        |                                                                                                                                | or Markey 4/8/06                                                                                       |