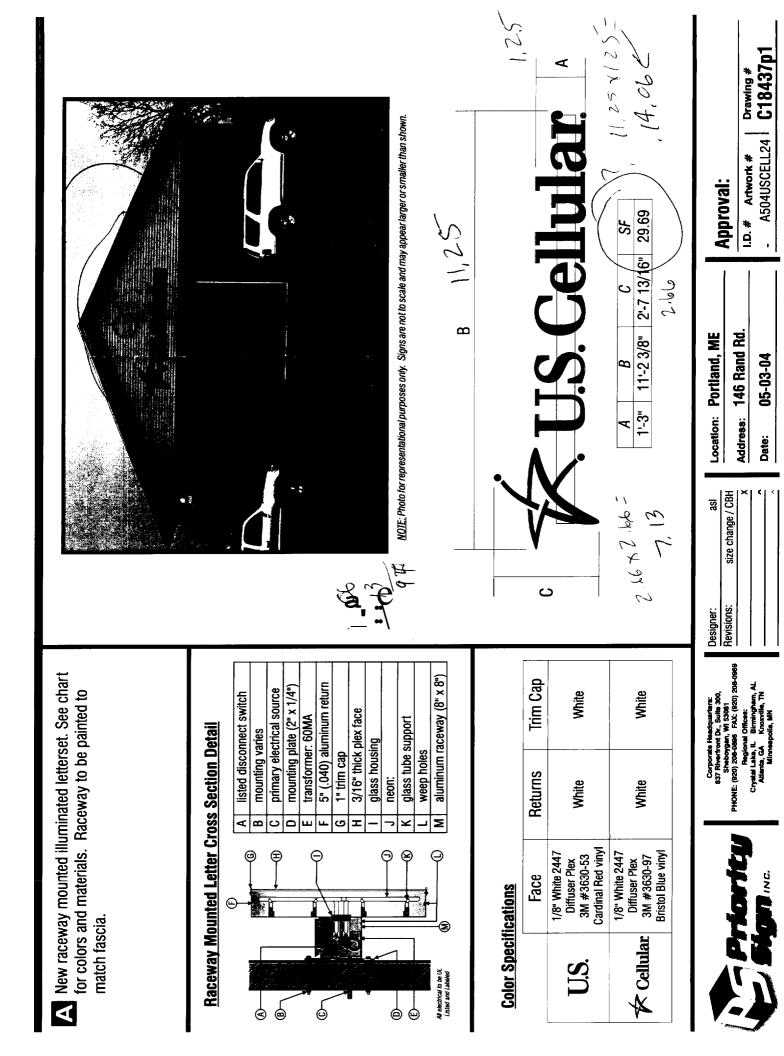

63 18 L 10

| Trim Cap | White                                                                 | White                                                                 |  |
|----------|-----------------------------------------------------------------------|-----------------------------------------------------------------------|--|
| Returns  | White                                                                 | White                                                                 |  |
| Face     | 1/8" White 2447<br>Diffuser Plex<br>3M #3630-53<br>Cardinal Red vinyl | 1/8" White 2447<br>Diffuser Plex<br>3M #3630-97<br>Bristol Blue vinyl |  |
|          | U.S.                                                                  | Cellular                                                              |  |

Regional Office

8

Crystal Lake, IL Atlanta, GA

ð

C18437p2

A502USCELL12

.

Drawing #

I.D. # Artwork #

Address: 146 Rand Rd. Location: Portland, ME

location change / CBH

Revisions: Designer:

asl

05-03-04

Date:

Approval:

<u>NOTE:</u> Photo for representational purposes only. Signs are not to scale and may appear larger or smaller than shown.

|                                        | 2077974545<br>• FAX 1 920 208 8798<br>                                                                                                                      | B PRIORITY                       | E D MORIN AS:<br>SIGN INC | SOCIATES     | F'AGE<br>🛃 0          |
|----------------------------------------|-------------------------------------------------------------------------------------------------------------------------------------------------------------|----------------------------------|---------------------------|--------------|-----------------------|
| PRIORIT                                | Y SIGN, <b>INC</b> .                                                                                                                                        |                                  |                           | 837 Riverfro | nt Drive<br>Suite 300 |
|                                        |                                                                                                                                                             |                                  |                           | Sheboygan, V | VI <u>53081</u>       |
| Phone 920<br>Fax 920-20<br>Email: bfr  |                                                                                                                                                             | m                                |                           |              |                       |
| SENT VIA                               | FAX & PRIORITY M                                                                                                                                            | ATL                              |                           |              |                       |
| Date: June                             | 4,2004                                                                                                                                                      |                                  |                           |              |                       |
| 564<br>Por                             | ne Morin<br>Auburn St.<br>tland, ME 04103<br>-797-4545/Fx: 207-974-4                                                                                        | 4 45                             | ~                         | MIT<br>ED    |                       |
| Attn: Gen                              | e Morid                                                                                                                                                     |                                  |                           | PERMI        |                       |
| (1) 15" rcw                            | <u>rcwy mtd chni ltrs w/le<br/>y mtd chni ltrs w/lego<br/>'8" flat aluminum panel<br/>raphics</u>                                                           |                                  | <u>vylon</u>              | 7            |                       |
| <u>At 146 Ran</u>                      | d Road in Portland. M                                                                                                                                       | E 04 <u>102</u>                  |                           |              |                       |
| Dear Gene                              | ,                                                                                                                                                           |                                  |                           |              |                       |
| for the US<br>If this signa<br>APPROVE | o referred to me as the pe<br>Cellular location at the ab<br>ge meets with your appr<br>ED and <b>mail</b> back <i>to</i> me a<br>penses, permits & city ap | <b>ve referen</b> ced site,<br>a |                           |              | ed signage.           |
| Sincerely,                             | vce Laser                                                                                                                                                   |                                  |                           |              |                       |