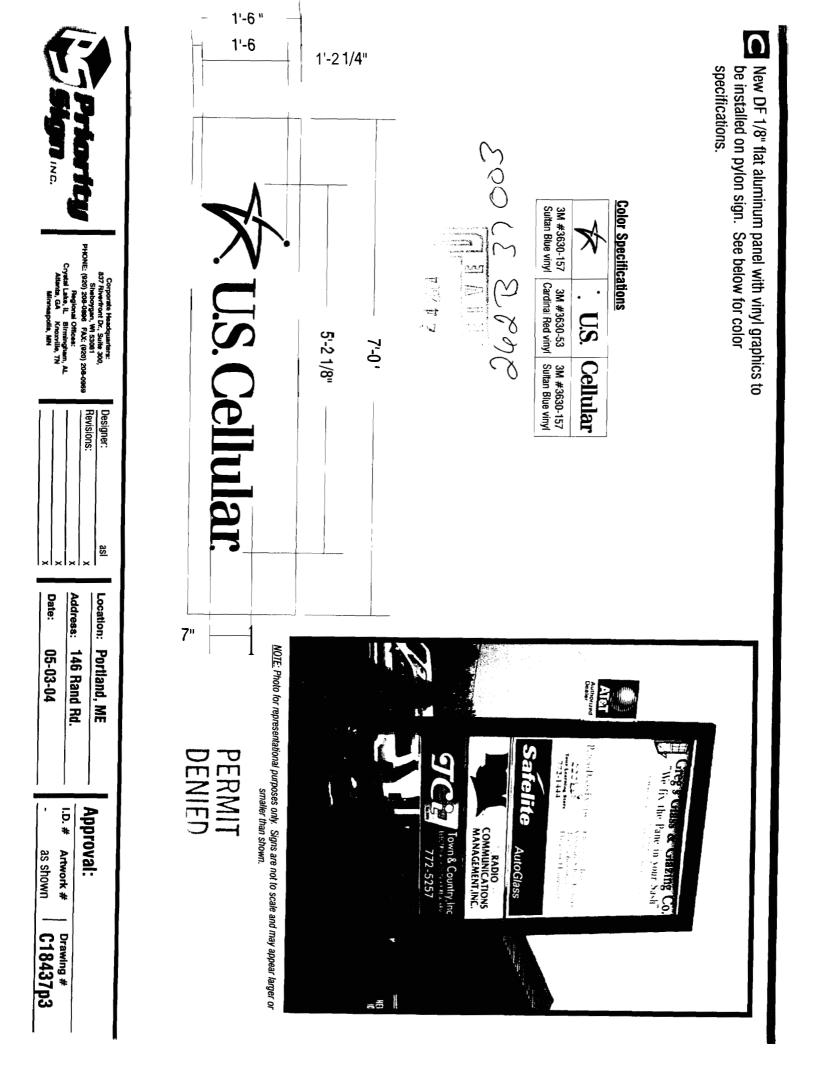

63 18 L 10

| Trim Cap | White                                                                 | White                                                                 |  |
|----------|-----------------------------------------------------------------------|-----------------------------------------------------------------------|--|
| Returns  | White                                                                 | White                                                                 |  |
| Face     | 1/8" White 2447<br>Diffuser Plex<br>3M #3630-53<br>Cardinal Red vinyl | 1/8" White 2447<br>Diffuser Plex<br>3M #3630-97<br>Bristol Blue vinyl |  |
|          | U.S.                                                                  | Cellular                                                              |  |

Regional Office

8

Crystal Lake, IL Atlanta, GA

ð

C18437p2

A502USCELL12

.

Drawing #

I.D. # Artwork #

Address: 146 Rand Rd. Location: Portland, ME

location change / CBH

Revisions: Designer:

asl

05-03-04

Date:

Approval:

<u>NOTE:</u> Photo for representational purposes only. Signs are not to scale and may appear larger or smaller than shown.

|                                        | 2077974545<br>• FAX 1 920 208 8798<br>                                                                                                                      | B PRIORITY                       | E D MORIN AS:<br>SIGN INC | SOCIATES     | F'AGE<br>🛃 0          |
|----------------------------------------|-------------------------------------------------------------------------------------------------------------------------------------------------------------|----------------------------------|---------------------------|--------------|-----------------------|
| PRIORIT                                | Y SIGN, <b>INC</b> .                                                                                                                                        |                                  |                           | 837 Riverfro | nt Drive<br>Suite 300 |
|                                        |                                                                                                                                                             |                                  |                           | Sheboygan, V | VI <u>53081</u>       |
| Phone 920<br>Fax 920-20<br>Email: bfr  |                                                                                                                                                             | m                                |                           |              |                       |
| SENT VIA                               | FAX & PRIORITY M                                                                                                                                            | ATL                              |                           |              |                       |
| Date: June                             | 4,2004                                                                                                                                                      |                                  |                           |              |                       |
| 564<br>Por                             | ne Morin<br>Auburn St.<br>tland, ME 04103<br>-797-4545/Fx: 207-974-4                                                                                        | 4 45                             | ~                         | MIT<br>ED    |                       |
| Attn: Gen                              | e Morid                                                                                                                                                     |                                  |                           | PERMI        |                       |
| (1) 15" rcw                            | <u>rcwy mtd chni ltrs w/le<br/>y mtd chni ltrs w/lego<br/>'8" flat aluminum panel<br/>raphics</u>                                                           |                                  | <u>vylon</u>              | 7            |                       |
| <u>At 146 Ran</u>                      | d Road in Portland. M                                                                                                                                       | E 04 <u>102</u>                  |                           |              |                       |
| Dear Gene                              | ,                                                                                                                                                           |                                  |                           |              |                       |
| for the US<br>If this signa<br>APPROVE | o referred to me as the pe<br>Cellular location at the ab<br>ge meets with your appr<br>ED and <b>mail</b> back <i>to</i> me a<br>penses, permits & city ap | <b>ve referen</b> ced site,<br>a |                           |              | ed signage.           |
| Sincerely,                             | vce Laser                                                                                                                                                   |                                  |                           |              |                       |