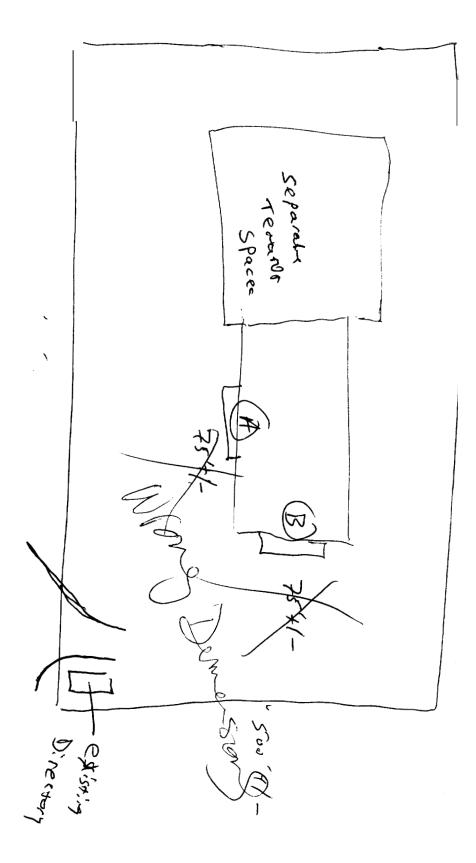

-

MJN BASKEt

IL, ILb, Im, Ima, Imb 11 THb strial <del>III 2. I-2h I.3. I.3h.</del> Wa 2 Waterfront Port -

| FreestandingSigns            | Single Tenant Buildings | Multi-Tenant Buildings |
|------------------------------|-------------------------|------------------------|
| Maximum Permitted Area       | 35 <b>sq.</b> ft.       | 70 <b>sq.</b> ft.      |
| Height                       | 10 ft.                  |                        |
| Setback                      | 5 ft.                   | 5 ft.                  |
| # Freestanding signs per lot | 1 (a)                   | 1 (a)                  |

(a) If lot fronts on more than one street, one freestanding sign of equivalent permitted sign area is allowed for each additional frontage, provided such signs are not readily concurrently visible.

Building Signs AttAched to Bldg5

|                                                                 | Single Tenant Buildings Multi-Tenant Buildin |                                                     |
|-----------------------------------------------------------------|----------------------------------------------|-----------------------------------------------------|
| Maximum permitted sign area                                     | na                                           | na                                                  |
| Max % of <b>wall</b> area on which sign(s) is(are) to be placed | 6%                                           | Principal All Other<br>Facade(s) Facade(s)          |
| ## bldg. signs permitted per lot                                | 2/building face                              | 1/tenant plus 1 additional per<br>building face (a) |