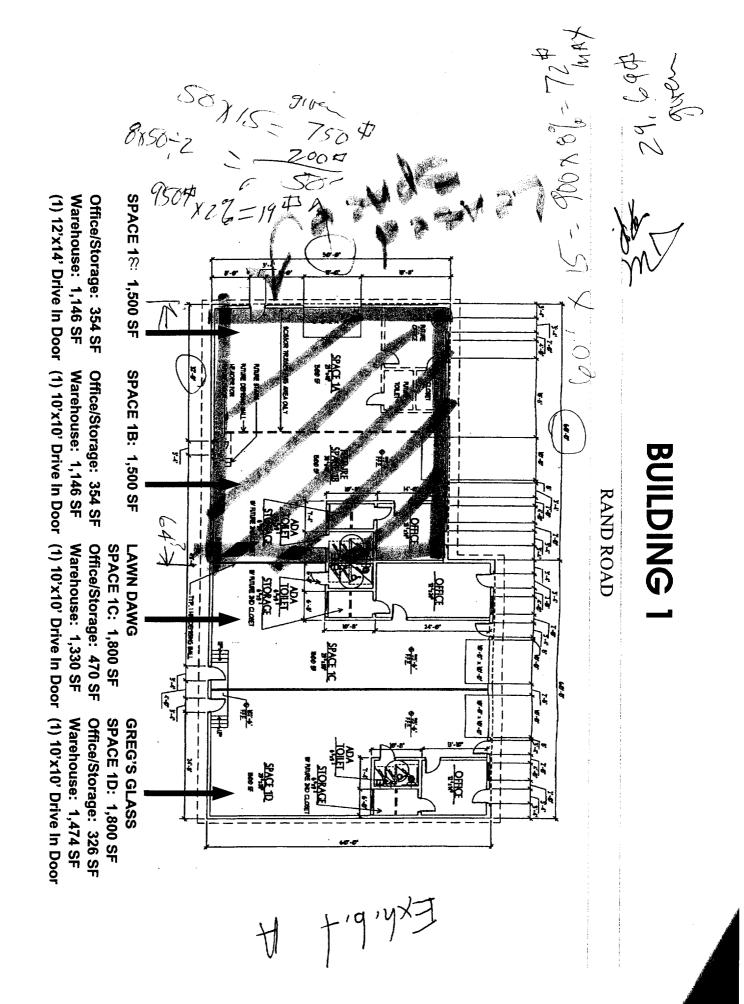

| City of Portland, Maine - Building or Use Permit                                                                                |                       |         |                       | Permit No:                                                              | Date Applied For: | CBL:           |  |  |
|---------------------------------------------------------------------------------------------------------------------------------|-----------------------|---------|-----------------------|-------------------------------------------------------------------------|-------------------|----------------|--|--|
| 389 Congress Street, 04101 Tel: (                                                                                               | 207) 874-8703, Fax: ( | 04-0873 | 06/25/2004            | 262 B037003                                                             |                   |                |  |  |
| ocation of Construction: (Owner Name: Ov                                                                                        |                       |         | Owner Address: Phone: |                                                                         |                   |                |  |  |
| 146 Rand Rd                                                                                                                     | Morin Eugene D &      |         | 5                     | 64 Auburn St                                                            | ( ) 797-4545      |                |  |  |
| usiness Name:                                                                                                                   | Contractor Name:      |         | Co                    | Contractor Address:                                                     |                   | Phone          |  |  |
|                                                                                                                                 | Sign Design           |         | P                     | PO Box 207 Westbrook                                                    |                   | (207) 856-2600 |  |  |
| essee/Buyer's Name                                                                                                              | Phone:                |         | Pe                    | Permit Type:                                                            |                   |                |  |  |
| Signs - Permanent                                                                                                               |                       |         |                       | t                                                                       |                   |                |  |  |
| roposed Use:                                                                                                                    |                       |         | 'roposed ]            | Project Description:                                                    |                   |                |  |  |
| etail store with 71 sq ft permanent s                                                                                           | ignage on pylon       |         | install 7             | nstall <b>71</b> sq ft permanent sign on exterior pylon of retail store |                   |                |  |  |
|                                                                                                                                 |                       |         |                       |                                                                         |                   |                |  |  |
|                                                                                                                                 |                       |         |                       |                                                                         |                   |                |  |  |
|                                                                                                                                 |                       |         |                       |                                                                         |                   |                |  |  |
|                                                                                                                                 |                       |         |                       |                                                                         |                   |                |  |  |
| Dept: Zoning Status: D                                                                                                          | Denied                | Rev     | iewer:                | Marge Schmucka                                                          | al Approval Da    | ate:           |  |  |
| Note: $7/9/04$ The underlying zone is I-L based for this contract zone - the I-L zone does not permit retail uses, Ok to Issue: |                       |         |                       |                                                                         |                   |                |  |  |
| therefore the accessory sign can not be issued for an illegal use - see letter                                                  |                       |         |                       |                                                                         |                   |                |  |  |
|                                                                                                                                 |                       |         |                       |                                                                         |                   |                |  |  |
|                                                                                                                                 |                       |         |                       |                                                                         |                   |                |  |  |
| Dept: Building Status: F                                                                                                        | Pending               | Rev     | iewer:                |                                                                         | Approval Da       | ate:           |  |  |
| Note:                                                                                                                           |                       |         |                       |                                                                         |                   | Ok to Issue: 🗌 |  |  |
|                                                                                                                                 |                       |         |                       |                                                                         |                   |                |  |  |
|                                                                                                                                 |                       |         |                       |                                                                         |                   |                |  |  |