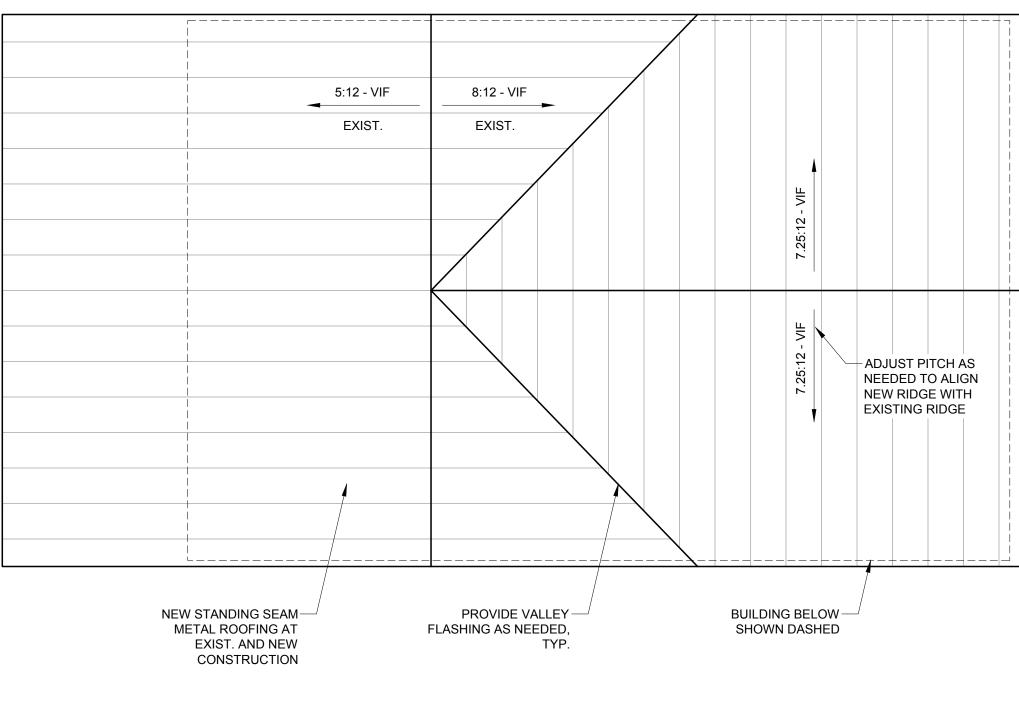

## SCALE: 1/4" = 1'-0"

**GENERAL BASEMENT NOTES:** 

- 1. G.C. TO REMOVE AND SALVAGE EXIST. HOT WATER HEATER FOR OWNER 2. INSTALL 45 MIL EPDM VAPOR BARRIER OVER 8" CRUSHED STONE, RUN
- CONTINUOUS UP FDN. WALLS 3. TOP OF NEW SLAB TO BE 12" ABOVE EXISTING, LEAVE EXIST SLAB IN PLACE IF ABLE, VIF
- 4. COORD. SUMP PUMP INSTALLATION WITH NEW SLAB CONSTRUCTION

## **GENERAL PLAN NOTES:**

- 1. EXISTING WALLS SHOWN DARK GRAY, NEW CONSTRUCTION SHOWN LIGHT GRAY 2. ALL DIMENSIONS TO FACE OF FINISH AT EXISTING WALLS AND FACE OF FRAMING AT NEW WALLS, UNLESS OTHERWISE
- 3. ALIGN EXTERIOR FACE OF FRAMING AT NEW WALLS WITH EXISTING, TYP.
- 4. NEW INTERIOR TRIM TO MATCH EXISTING 5. GC TO COORDINATE NEW WORK WITH MECHANICAL CONTRACTOR FOR INSTALLATION OF NEW HEATING SYSTEM
- WATER HEATER 6. STRUCTURAL DESIGN FOR FOUNDATION AND FRAMING BY OTHERS, TYP.