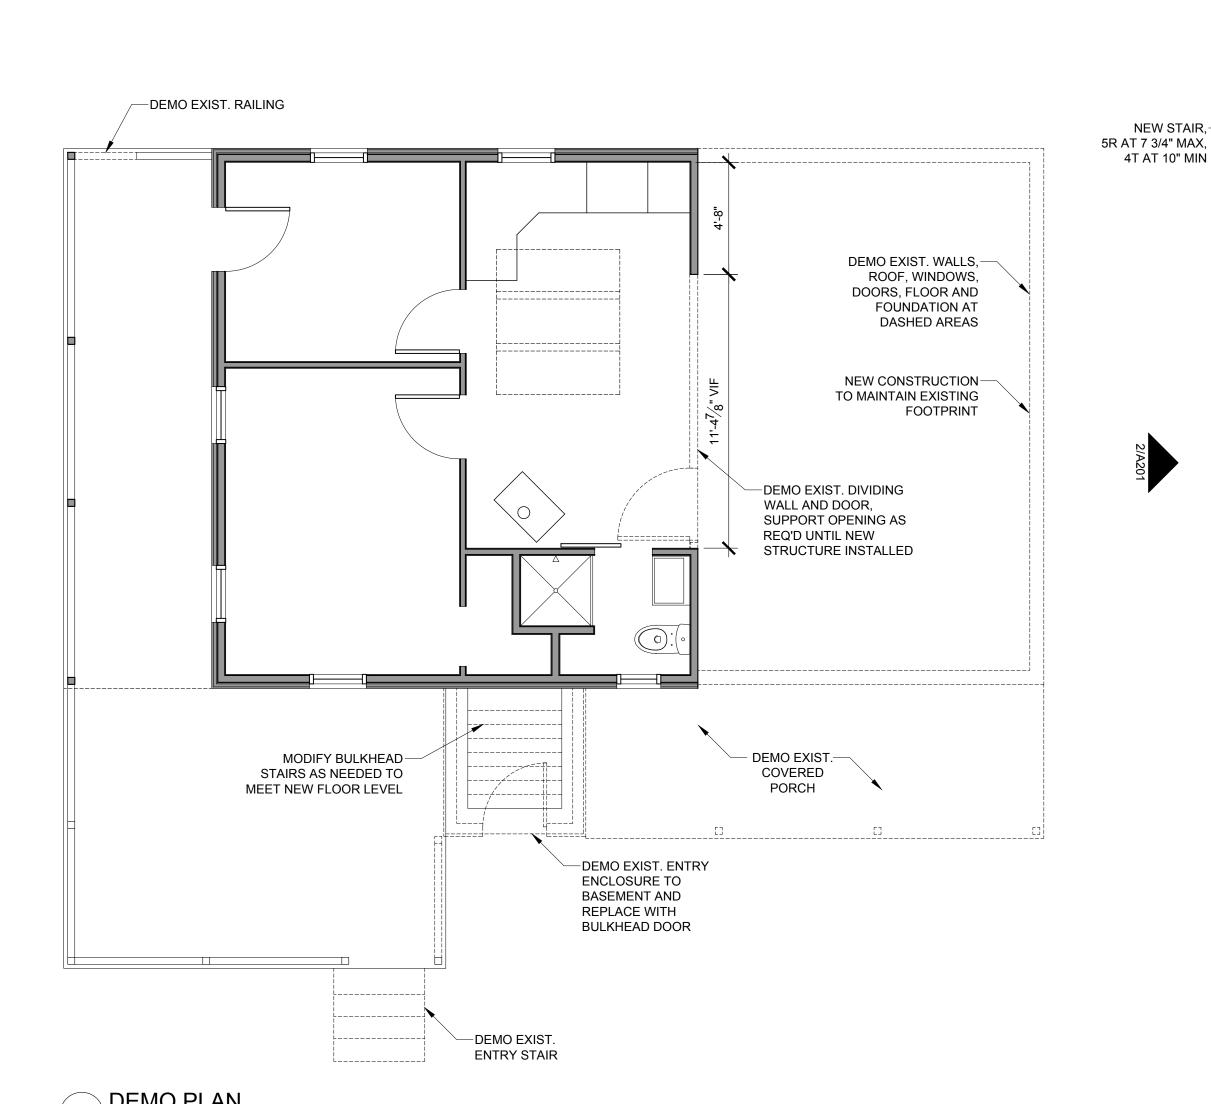

## **GENERAL DEMOLITION NOTES:**

- 1. ALL WORK TO BE SEQUENCED AND SCHEDULED WITH OWNER.
- 2. G.C. TO PROTECT ADJACENT AREAS NOT AFFECTED BY CONSTRUCTION.
- 3. G.C. TO FIELD VERIFY ALL CONDITIONS PRIOR TO BIDDING AND CONSTRUCTION.
- 4. ALL EXISTING MATERIALS NOTED TO BE REMOVED SHALL BE PROPERLY DISPOSED OF BY G.C. UNLESS OTHERWISE NOTED.
- 5. G.C. SHALL COORDINATE EXTENT OF ALL DEMOLITION WORK WITH NEW CONSTRUCTION.
- 6. ALL ELECTRICAL, PLUMBING AND MECHANICAL LOCATED IN WALLS NOTED TO BE REMOVED SHALL BE EITHER REMOVED BACK TO SOURCE OR LOCATED OUT OF HARMS WAY FOR RELOCATION IN NEW CONSTRUCTION, G.C. TO COORDINATE.
- 7. REMOVE EXISTING WALL FINISH AND SHEATHING AS REQUIRED
- B. DEMO ALL WALLS, FIXTURES, DOORS, WINDOWS & APPLIANCES AS SHOWN.

FRAMING

-NEW BULKHEAD DOOR

AT EXIST. STAIR TO

BASEMENT

INFILL EXISTING DECK -

RAILING AS NEEDED

FIRST FLOOR PLAN

NEW STAIR,

3T AT 10" MIN

PLAN NORTH

4R AT 7 3/4" MAX,

VERTICAL BLOCKING

BENEATH POSTS ON

SILL/FOUNDATION,

TOP OF EXIST.

WITHIN FIRST FLOOR

NEW STAIR,-

4R AT 7 3/4" MAX,

3T AT 10" MIN

ALIGN F.O. NEW AND-

EXIST. FDNS, TYP.

—EXIST. FDN

LESLIE BENSON DESIGNS, LLC 19 COMMERCIAL STREET PORTLAND, ME 04101

lesliebdesigns@gmail.com 217.553.0672