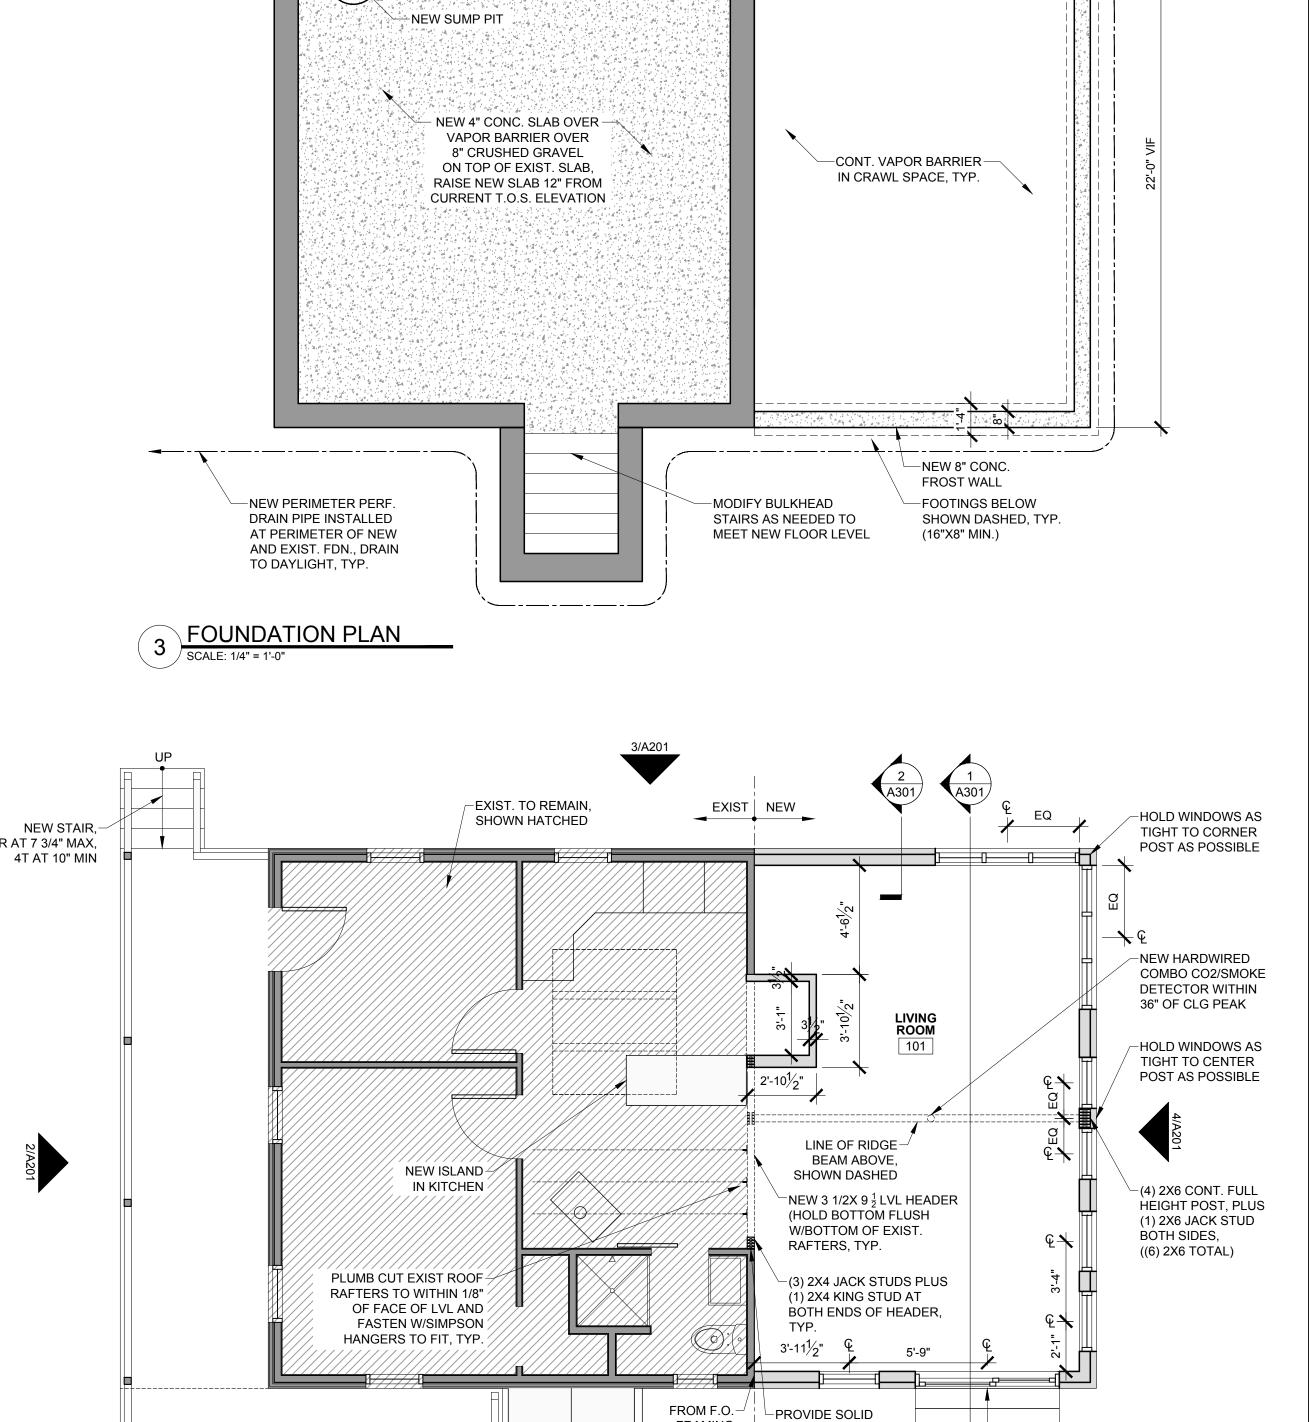

## SCALE: 1/4" = 1'-0"

**GENERAL BASEMENT NOTES:** 

- 1. G.C. TO REMOVE AND SALVAGE EXIST. HOT WATER HEATER FOR OWNER 2. INSTALL 45 MIL EPDM VAPOR BARRIER OVER 8" CRUSHED STONE, RUN
- CONTINUOUS UP FDN. WALLS 3. TOP OF NEW SLAB TO BE 12" ABOVE EXISTING, LEAVE EXIST SLAB IN PLACE IF ABLE, VIF
- 4. COORD. SUMP PUMP INSTALLATION WITH NEW SLAB CONSTRUCTION

## **GENERAL PLAN NOTES:**

- 1. EXISTING WALLS SHOWN DARK GRAY, NEW CONSTRUCTION SHOWN LIGHT GRAY 2. ALL DIMENSIONS TO FACE OF FINISH AT EXISTING WALLS AND FACE OF FRAMING AT NEW WALLS, UNLESS OTHERWISE
- 3. ALIGN EXTERIOR FACE OF FRAMING AT NEW WALLS WITH EXISTING, TYP.
- 4. NEW INTERIOR TRIM TO MATCH EXISTING 5. GC TO COORDINATE NEW WORK WITH MECHANICAL CONTRACTOR FOR INSTALLATION OF NEW HEATING SYSTEM
- WATER HEATER 6. STRUCTURAL DESIGN FOR FOUNDATION AND FRAMING BY OTHERS, TYP.

FRAMING

-NEW BULKHEAD DOOR

AT EXIST. STAIR TO

BASEMENT

INFILL EXISTING DECK -

RAILING AS NEEDED

FIRST FLOOR PLAN

NEW STAIR,

3T AT 10" MIN

PLAN NORTH

4R AT 7 3/4" MAX,

VERTICAL BLOCKING

BENEATH POSTS ON

SILL/FOUNDATION,

TOP OF EXIST.

WITHIN FIRST FLOOR

NEW STAIR,-

4R AT 7 3/4" MAX,

3T AT 10" MIN

ALIGN F.O. NEW AND-

EXIST. FDNS, TYP.

—EXIST. FDN

LESLIE BENSON DESIGNS, LLC 19 COMMERCIAL STREET PORTLAND, ME 04101

lesliebdesigns@gmail.com 217.553.0672