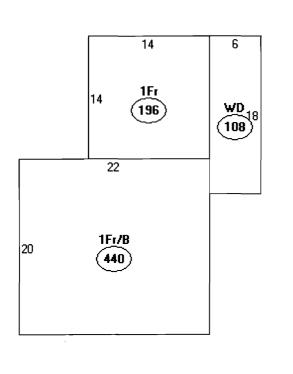

## **Current Owner Information**

| Card Number                        | r 1 of 1                                                                    |                           |             |
|------------------------------------|-----------------------------------------------------------------------------|---------------------------|-------------|
| Parcel II                          | <b>2</b> 61 D018001                                                         |                           |             |
| Location                           | 118 ROWE AVE                                                                |                           |             |
| Land Use                           | SINGLE FAMILY                                                               |                           |             |
| Owner Address                      | LACOURSE PHILIP L &<br>118 ROWE AVE<br>PORTLAND ME 04102                    | LYNN D LACOURSE           | JTS         |
| Book/Page                          | <b>e</b> 25636/297                                                          |                           |             |
| Legal                              | L 261-D-18-19-20-21<br>ROWE AVE 118-120<br>ALMON AVE<br>HILLCREST AVE 12600 | SF                        |             |
| Current Ass                        | sessed Valuation                                                            |                           |             |
| <b>Land</b><br>\$63,800            | <b>Building</b><br>\$70,100                                                 | <b>Total</b><br>\$133,900 |             |
| Property Information               | Story Height                                                                | Sq. Ft.                   | Total Acres |
| Year Built Style<br>1945 Old Style | l                                                                           | 636                       | 0.289       |

| Bedrooms<br>1 | Full Baths<br>1 | Half Baths | Total Rooms | <b>Attic</b><br>None | <b>Basement</b><br>Full |
|---------------|-----------------|------------|-------------|----------------------|-------------------------|
| Outbuildings  | Quantity        | Year Built | Size        | Grade                | Condition               |