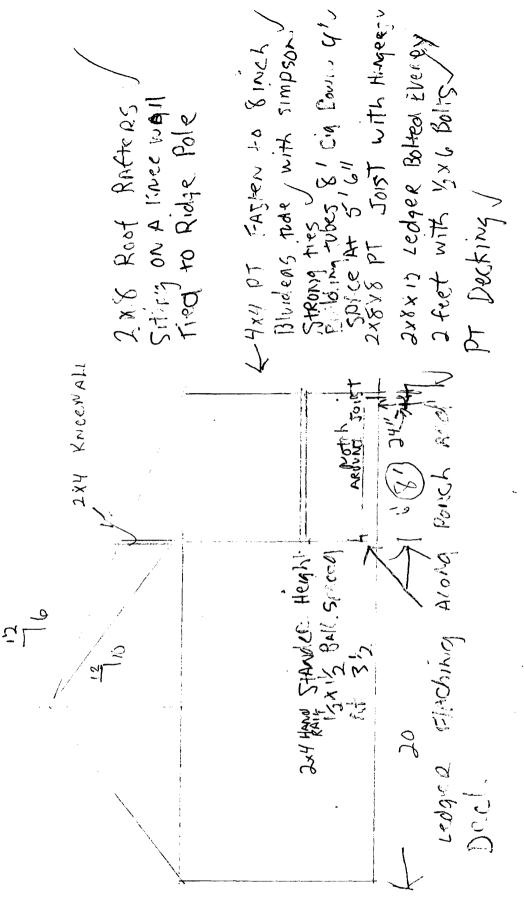

| Location/Address of Construction: 118                                                                     | Rowe Ave                                                                                    |                                              |
|-----------------------------------------------------------------------------------------------------------|---------------------------------------------------------------------------------------------|----------------------------------------------|
| Total Square Footage of Proposed Structure/1<br>39,2                                                      | Area Square Footage of Lot                                                                  | Number of Stories                            |
| Tax Assessor's Chart, Block & Lot<br>Chart# Block# Lot#<br>MAP D 18-21<br>261                             | Applicant "must be owner, Lessee or Bi<br>Name Philip L. RCM 25<br>Address 118 Rowe Alle    | 608 1325                                     |
| Lessee/DBA (If Applicable)                                                                                | Dity, State & Zip <i>for ther &amp; Gill</i><br>Owner (if different from Applicant)<br>Name | Cost Of <b>3</b><br>Work: \$ <u>20000000</u> |
| 8EP 28 280                                                                                                | Address                                                                                     | C of O Fee: \$                               |
| Dept. of Building Inspe<br>City of Portland Ma                                                            | ctionsState & Zip<br>ne                                                                     | Total Fee: \$ 300 40.00                      |
| Current legal use (i.e. single family)<br>If vacant, what was the previous use?<br>Proposed Specific use: |                                                                                             | r                                            |
| Is property part of a subdivision?<br>Project description: $AAB \in A$<br>$A D \in K (12 \times 18)$      | If yes, please name<br>#ARMKS PORCE (8x<br>6×                                               | 22 prostemative                              |
| Contractor's name: Thing LACO?                                                                            | pst                                                                                         |                                              |
| Address:AMA<br>City, State & ZipAMA<br>Who should we contact when the permit is ready                     | PSILID LACOURS!                                                                             | Telephone: $\frac{54m}{1325}$                |
| failing address:                                                                                          |                                                                                             | that                                         |

Comments:

9/29/2009-amachado: Spoke to Philip Lacourse. The proposed farmer's porch does not meet the 20' side setback on the side street. He will send email revising the size to 6'x22' to meet section 14-425.

10/1/2009-amachado: Received email. Farmer's porch is now 6' x 22' and the deck is now 12' x 16'.

## Ann Machado - 118 Rowe Ave. Permit for Farmer Porch

From:philip lacourse <philiplacourse@yahoo.com>To:<amachado@portlandmaine.gov>Date:9/30/2009 9:20 PMSubject:118 Rowe Ave. Permit for Farmer Porch

Changes to structure:

Farmer Porch to extend 6' from current building, side deck to be 16' x 12'.

rentineration

and the statistic of the

Please contact us if there need to be any additional changes. Thank you.

Sincerely,

Philip & Lynn Lacourse Philip Lacourse Additions & Restorations, LLC 207-608-1325 cell