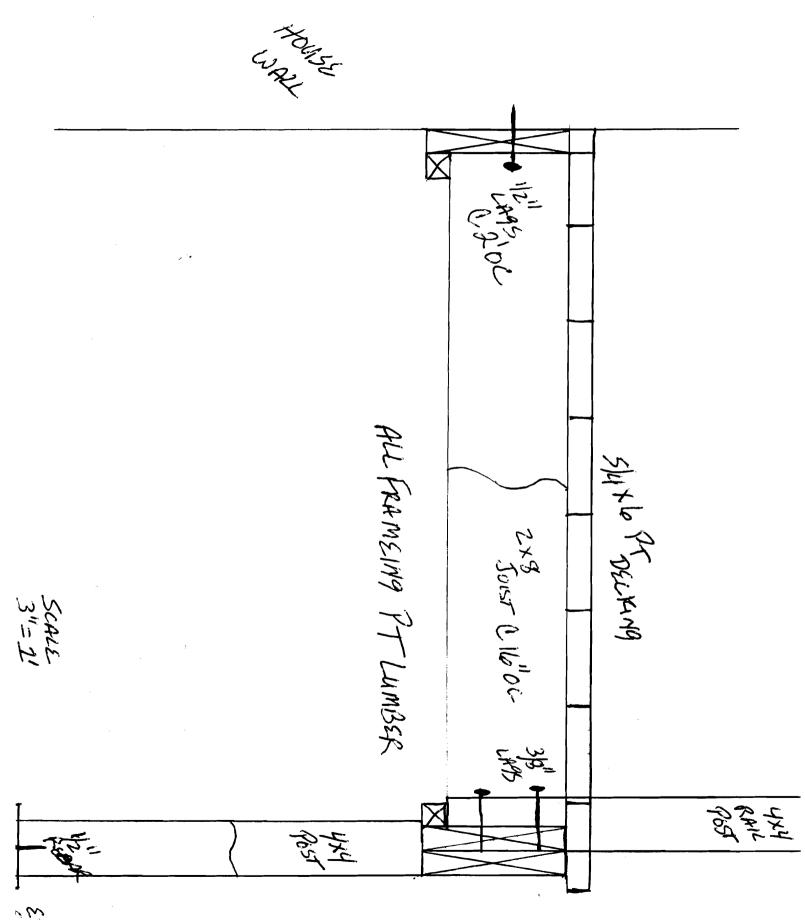

ENSTING

Scals\_ 1/4"=1"

2×6501St 2×8 Rim Frame 424 POST 224 PAALS 222 BALISTORS 31/2"SPACE

Ş 5 AUG 9 Ľ.

75not

SCALE 1=1

RAIL YX4 POST 1 SIDES 2X4 TOP 1 SIDES 22 BALLSTORS SPACE

1/4"=1"