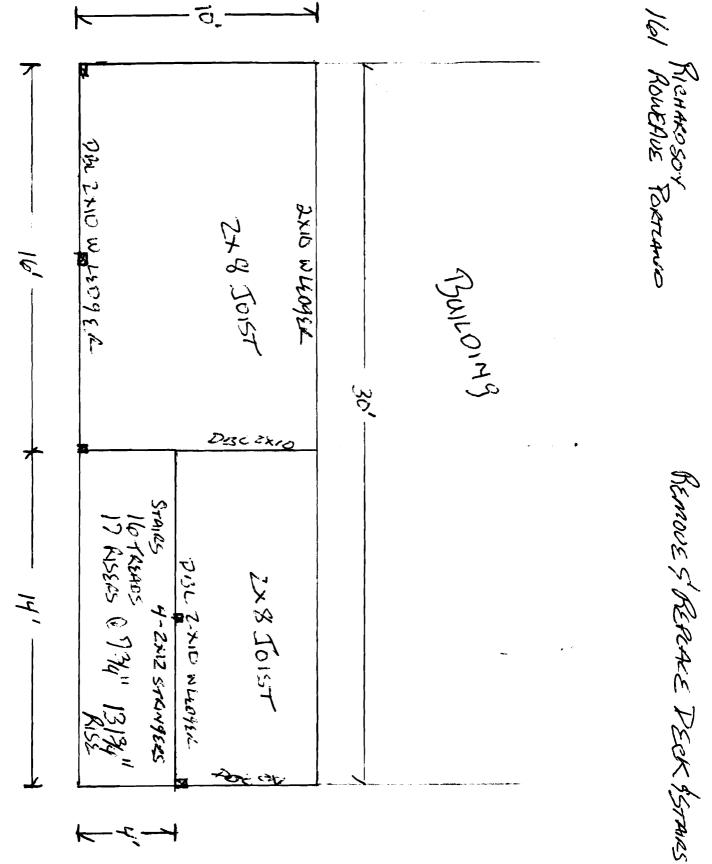

| Location/Address of Construction:                                                                                                                                                                                                                                  | ROWE AVE                                                                                                                                            |                                                                     |  |  |  |  |
|--------------------------------------------------------------------------------------------------------------------------------------------------------------------------------------------------------------------------------------------------------------------|-----------------------------------------------------------------------------------------------------------------------------------------------------|---------------------------------------------------------------------|--|--|--|--|
| Total Square Footage of Proposed Structure/A                                                                                                                                                                                                                       | rea Square Footage of Lot                                                                                                                           |                                                                     |  |  |  |  |
| Tax Assessor's Chart, Block & Lot<br>Chart# Block# Lot#<br>261 AI 9-10-10 3                                                                                                                                                                                        | Applicant * <u>must</u> be owner, Lessee or Buyer<br>Name DEWNIS TINK HAMM<br>Address 90 UNION AUE                                                  | * Telephone:<br>239-9373<br>OWNER                                   |  |  |  |  |
| Lessee/DBA (If Applicable)                                                                                                                                                                                                                                         | City, State & Zip OOB, ME, 041064<br>Owner (if different from Applicant)<br>Name RICHARDSS A<br>Address /6/ ROWE AVE<br>City, State & Zip PORT. ME. | Cost Of<br>Work: \$<br>C of O Fee: \$<br>Total Fee: \$              |  |  |  |  |
| Current legal use (i.e. single family)<br>If vacant, what was the previous use?<br>Proposed Specific use:<br>Is property part of a subdivision?<br>Project description: REMOVE IDX30 DECKS STAIRS SREESUNCOTOCODE<br>REMOVE JX5 PLATFORM & STARS SREESUNCO TO CODE |                                                                                                                                                     |                                                                     |  |  |  |  |
| Contractor's name: <u>134110 IT</u> 134<br>Address: <u>90 UNION AUE</u><br>City, State & Zip <u>003</u> , <u>ME</u> , <u>0404</u><br>Who should we contact when the permit is read<br>Mailing address: <u>90 UNION AUE</u>                                         | by DENNIS YNKHAM T                                                                                                                                  | <sup>-</sup> elephone: <u>530-6998</u><br>elephone: <u>239-9373</u> |  |  |  |  |