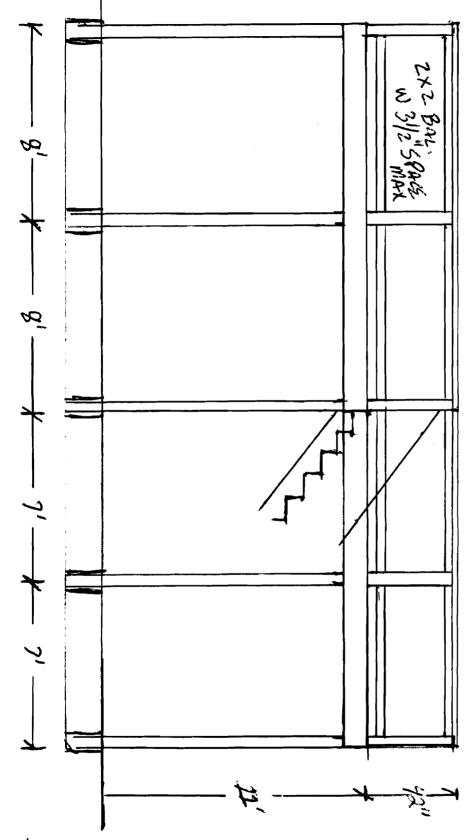

ENSTING

Scals\_ 1/4"=1"

2×6501St 2×8 Rim Frame 424 POST 224 PAALS 222 BALISTORS 31/2"SPACE

Ş 5 AUG 9 Ľ.

75not

SCALE 1=1

RAIL YX4 POST 1 SIDES 2X4 TOP 1 SIDES 22 BALLSTORS SPACE

1/4"=1"