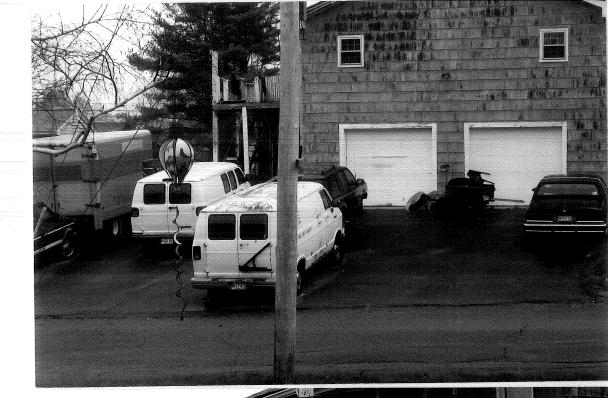

Comments:

2 KIPPY Service Trucks, (772-1084), I uhaul Truck plate 687 970, 1 brown oldsmobile registration 2004, 1 explorer up on car jacks, back stairs on building are structurally unsound. Deck off second floor is structurally unsound. No permits fro home business.

2 KIPPY Service Trucks, (772-1084), I uhaul Truck plate 687 970, 1 brown oldsmobile registration 2004, 1 explorer up on car jacks, back stairs on building are structurally unsound. Deck off second floor is structurally unsound. No permits fro home business.

2 KIPPY Service Trucks, (772-1084), 1 uhaul Truck plate 687 970, 1 brown oldsmobile registration 2004, 1 explorer up on car jacks, back stairs on building are structurally unsound. Deck off second

floor is structurally unsound. No permits for home business.

Notes:

unregistered and broken vehicles must be removed from site.

Comments:

2 KIPPY Service Trucks, (772-1084), 1 uhaul Truck plate 687 970, 1 brown oldsmobile registration 2004, 1 explorer up on car jacks, back stairs on building are structurally unsound. Deck off second

floor is structurally unsound. No permits for home business.

389 Congress Street Portland, Maine 04101

|    | Code       | Int/Ext                                                                                                                                                                                                                                                                          | Floor | Unit No. | Area | Compliance Date |
|----|------------|----------------------------------------------------------------------------------------------------------------------------------------------------------------------------------------------------------------------------------------------------------------------------------|-------|----------|------|-----------------|
| 1) | 12-79      | Exterior                                                                                                                                                                                                                                                                         |       |          |      |                 |
|    | Violation: | Junk Vehicles                                                                                                                                                                                                                                                                    |       |          |      |                 |
|    | Notes:     | Four unregistered vehicles  1. Gray Panel moving truck License# Me 460612 Sticker expired 1999  2. Grey Chevy van License# Me 414885 Sticker expired 1995  3. Grey dodge van License# Me 368622 Sticker expired 1999  4. Grey Dodge van License# Me 670-856 Sticker expired 2003 |       |          |      |                 |