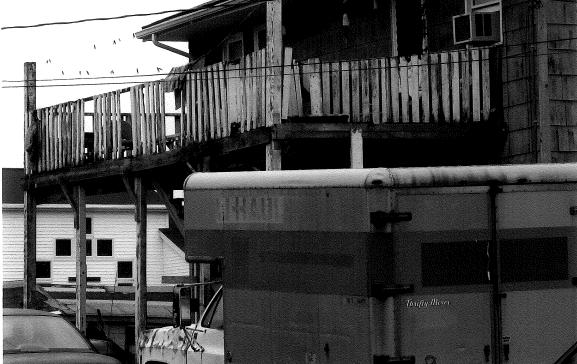

Wyvonne Richardson 161 Rowe Ave. Portland, ME 04102

March 26, 2008

Associate Counsel Elizabeth L. Boynton Penny Littell James R. Adolf Mary E. Costigan

Re: 161 Rowe Avenue

Dear Mrs. Richardson:

It has been brought to my attention by the City's Inspections Division that your property at 161 Rowe Ave. is in violation of the Portland Land Use Code. Specifically, you have several junked vehicles located on your property in violation of Section 12-78 of the Code; the exterior stairs in the rear of your building are not structurally sound and are in violation of Section 6-108(d) of the Code; and the second floor porch is not structurally sound and is violation of Section 6-108(d) of the Code. Prior notices of these violations of the City Code were sent to you by the City on May 3, 2007, July 27, 2007, and December 28, 2007. (See attached letters). Whereas you continue to violate the Code, the matter has now been referred to me.

This letter serves as your final notice to remove the junked vehicles from your property. You have thirty (30) days from the receipt of this letter to remove said vehicles. If you fail to remove the vehicles within thirty (30) days, the City will arrange for the removal of the vehicles and you will be billed for the cost of the removal. If you do not pay the City for said costs following receipt of a bill, the City may lien your property to collect the assessment. You may appeal this order of removal to the City Manager, in writing, within thirty (30) days from the date of this letter.

With regard to the other violations, this letter is to inform you of your final opportunity to repair your porch and stairs in order to make them structurally sound. If you choose not to comply, the City will be forced to bring an enforcement action.

Comments:

2 KIPPY Service Trucks, (772-1084), I uhaul Truck plate 687 970, 1 brown oldsmobile registration 2004, 1 explorer up on car jacks, back stairs on building are structurally unsound. Deck off second floor is structurally unsound. No permits fro home business.

2 KIPPY Service Trucks, (772-1084), I uhaul Truck plate 687 970, 1 brown oldsmobile registration 2004, 1 explorer up on car jacks, back stairs on building are structurally unsound. Deck off second floor is structurally unsound. No permits fro home business.

2 KIPPY Service Trucks, (772-1084), 1 uhaul Truck plate 687 970, 1 brown oldsmobile registration 2004, 1 explorer up on car jacks, back stairs on building are structurally unsound. Deck off second

floor is structurally unsound. No permits for home business.

Notes:

unregistered and broken vehicles must be removed from site.

Comments:

2 KIPPY Service Trucks, (772-1084), 1 uhaul Truck plate 687 970, 1 brown oldsmobile registration 2004, 1 explorer up on car jacks, back stairs on building are structurally unsound. Deck off second

floor is structurally unsound. No permits for home business.

389 Congress Street Portland, Maine 04101