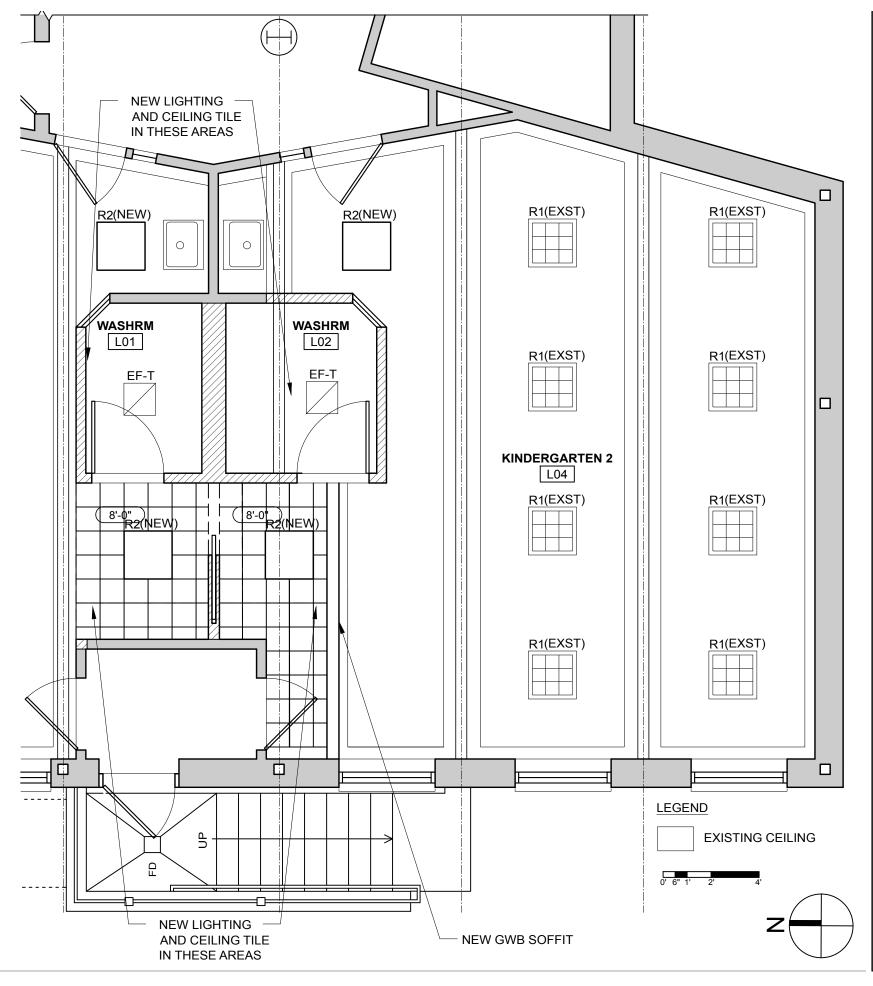

| LOWER LEVEL ROOM FINISH SCHEDULE |                |       |      |             |             |             |                |         |       |  |  |
|----------------------------------|----------------|-------|------|-------------|-------------|-------------|----------------|---------|-------|--|--|
| ROOM                             |                | FLOOR |      | WALLS       |             |             |                |         |       |  |  |
| NO.                              | NAME           | FLOOR | BASE | NORTH       | EAST        | SOUTH       | WEST           | CEILING | NOTES |  |  |
| M1                               | WASHROOM       | VCT   | RB   | MR<br>GWB 1 | MR<br>GWB 1 | MR<br>GWB 1 | MR<br>GWB<br>1 | -       |       |  |  |
| L01                              | WASHROOM       | VCT   | RB   | MR<br>GWB 1 | MR<br>GWB 1 | MR<br>GWB 1 | MR<br>GWB<br>1 | GWB 1   |       |  |  |
| L02                              | WASHROOM       | VCT   | RB   | MR<br>GWB 1 | MR<br>GWB 1 | MR<br>GWB 1 | MR<br>GWB<br>1 | GWB 1   |       |  |  |
| L03                              | KINDERGARTEN 1 | VCT   | RB   | GWB 1       | GWB 1       | GWB 1       | GWB<br>1       | GWB 1   |       |  |  |
| L04                              | KINDERGARTEN 2 | VCT   | RB   | GWB 1       | GWB 1       | GWB 1       | GWB<br>1       | GWB 1   |       |  |  |