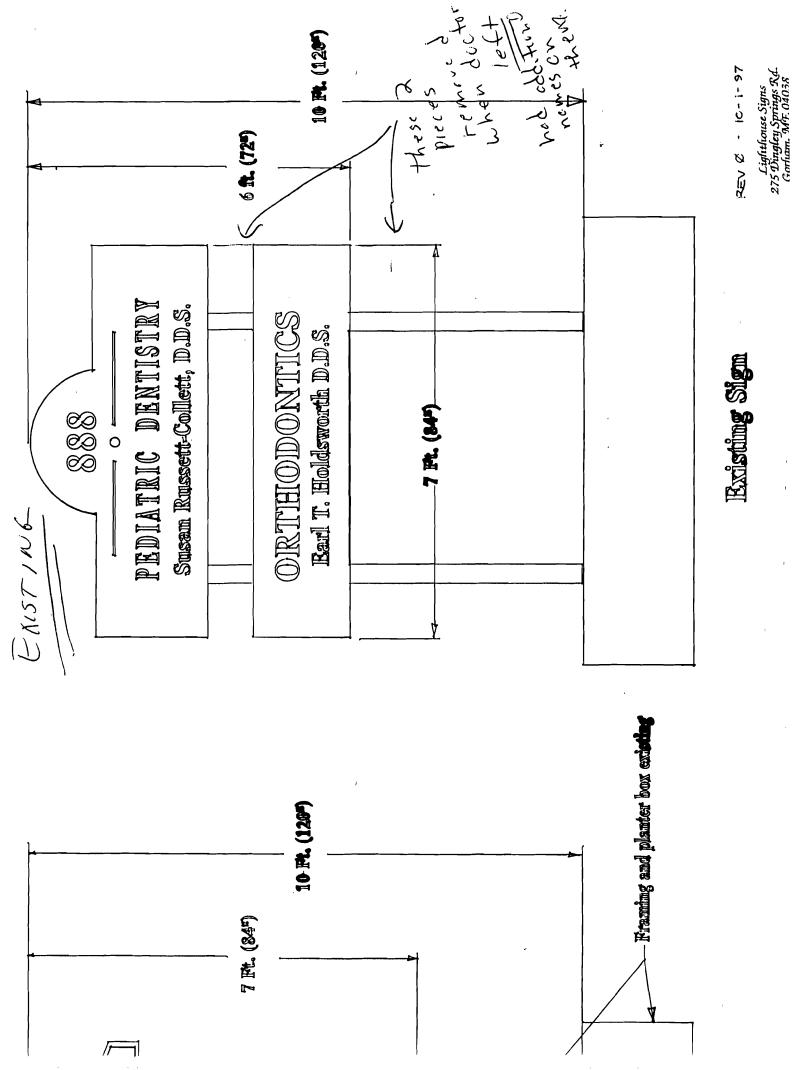

Area = 32 # MAX Allowed -424 ch. LACTE hanget 16 mAX 16 ( 25,311# 51 SET. BACK FEY, 8 SIGNAGE SI SEd. BACK IN the CALEASE ANSWER ALL QUESTIONS NOT within 25 Triangle ChipleAse ANSWER ALL QUESTIONS The convert Story Strue EXIST & A Support legs RIKHTON Address: zone: Russe H- Collett ABBBBBBBBBB #: 260-B Owner: TUCAN ssett - Collett Applicant:  $_{SUSAN}$ 

| Single Tenant Lot?: Yes No                                                          | MAP-260          |
|-------------------------------------------------------------------------------------|------------------|
| Multi Tenant Lot?: Yes <u>No</u>                                                    | Bluck B<br>Lot 1 |
| Freestanding (Ext pole sign)? Yes No Dimensions                                     | · · · · ·        |
| More than (1) one sign?: Yes No Dimensions                                          |                  |
| Bldg Wall Sign (att to bldg)? Yes No Dimensions                                     |                  |
| List all existing signage and their dimensions:                                     | · .              |
| EXISTING SIGNS TWIX 6 Ft tell.                                                      |                  |
|                                                                                     |                  |
| New Sign 7 wd X 6 Ft tell<br>Lot Frontage (feet): $150^{+}$ Tenant Frontage (feet): |                  |
|                                                                                     |                  |