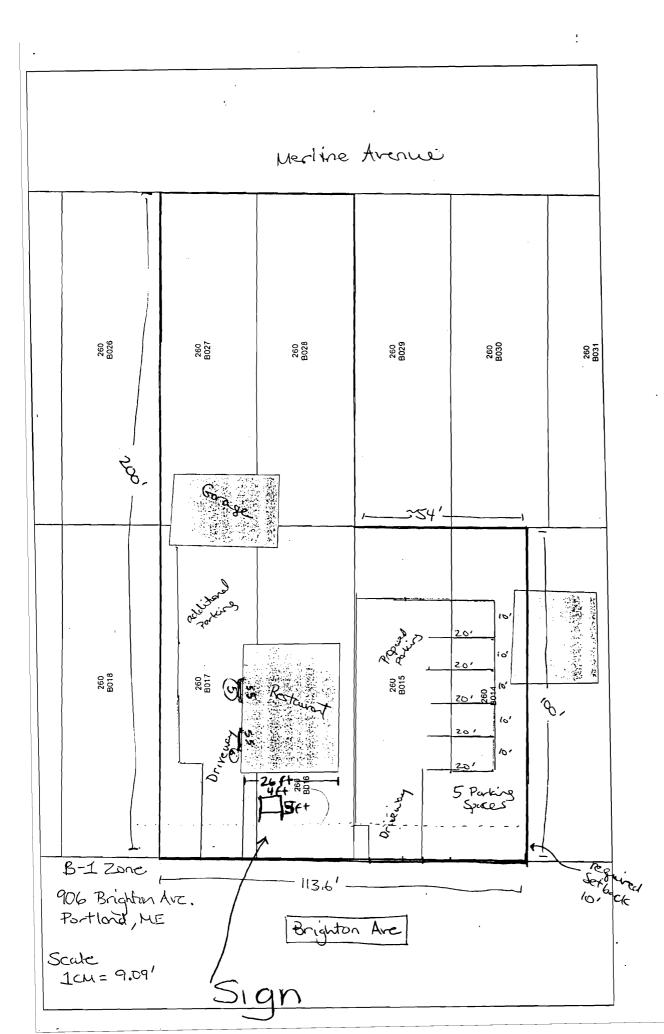

5

| City                                                                                                                      | y of Portland, Maine                          | - Building or Use                | Permi              | t Applicatio          | n P                                   | ermit No:                               | Issue Date   | :             | CBL:                                                                 |            |  |
|---------------------------------------------------------------------------------------------------------------------------|-----------------------------------------------|----------------------------------|--------------------|-----------------------|---------------------------------------|-----------------------------------------|--------------|---------------|----------------------------------------------------------------------|------------|--|
| -                                                                                                                         | Congress Street, 04101                        | 0                                |                    |                       |                                       | 07-0338                                 |              |               | 260 B0                                                               | 14001      |  |
| Location of Construction: Owner Name:                                                                                     |                                               |                                  |                    | Own                   | er Address:                           |                                         |              | Phone:        |                                                                      |            |  |
| 906 BRIGHTON AVE GALVEZ BEN                                                                                               |                                               | NJAMII                           | N & SARAH          | 906 BRIGHTON AVE      |                                       |                                         |              |               |                                                                      |            |  |
| Busin                                                                                                                     | ess Name:                                     | Contractor Name                  | :                  |                       | Con                                   | tractor Address:                        |              |               | Phone                                                                |            |  |
| La F                                                                                                                      | Familia                                       | The Signery                      |                    |                       | 299                                   | 9 Forest Avenu                          | e Portland   |               | 20787977                                                             | 2078797700 |  |
|                                                                                                                           | e/Buyer's Name                                | Phone:                           |                    |                       | Pern                                  | Permit Type:                            |              |               | Zone:                                                                |            |  |
| Sarah Galvez 207-450-4926                                                                                                 |                                               |                                  |                    | Signs - Permanent     |                                       |                                         |              | BI            |                                                                      |            |  |
| Past                                                                                                                      | Use:                                          | Proposed Use:                    |                    |                       | Per                                   | Permit Fee: Cost of Work: C             |              | CEO District: | 7                                                                    |            |  |
|                                                                                                                           | nmercial Restaurant - "La                     | Restaurant - "I                  |                    |                       | \$110.00                              |                                         | \$11         | 10.00         | 3                                                                    |            |  |
| Fam                                                                                                                       | iilia"                                        | Signage 5 (five                  |                    |                       | FIR                                   | E DEPT:                                 | Approved     | INSPE         | ECTION:                                                              | D          |  |
|                                                                                                                           |                                               | 4' x 5' Freesta<br>Awning w/ sig |                    | ign & I (one)         |                                       |                                         | Denied       | Use G         | iroup: HC                                                            | Type: S    |  |
|                                                                                                                           |                                               |                                  | ,nuge              |                       |                                       |                                         |              | TE            |                                                                      | SC 2003    |  |
|                                                                                                                           |                                               |                                  |                    |                       |                                       |                                         |              |               |                                                                      |            |  |
| -                                                                                                                         | osed Project Description:                     | 1 (one) 1' x 5' Erecet           | andina             | ion & L (ono)         | 0.                                    |                                         |              |               | In ulu                                                               | 67         |  |
|                                                                                                                           | v Signage 5 (five) awnings<br>ning w/ signage | - I (one) 4 x 5 Fleest           | anding             | $sign \alpha + (one)$ | Signature:                            |                                         | VITIES DIST  | Signat        | Use Group: $AZ$ Type: $S^{B}$<br>TBC 2003<br>Signature: $Jn 4/11/67$ |            |  |
|                                                                                                                           |                                               |                                  | PD.                |                       |                                       | PEDESTRIAN ACTIVITIES DISTRICT (P.A.D.) |              |               |                                                                      |            |  |
|                                                                                                                           |                                               |                                  |                    |                       | Action: Approved Approved w/Condition |                                         | V/Conditions | Denied        |                                                                      |            |  |
|                                                                                                                           |                                               |                                  |                    |                       | Sign                                  | Signature: D                            |              | Date:         | Date:                                                                |            |  |
| Permit Taken By: Date Applied For:                                                                                        |                                               |                                  |                    | Zoning                | Approva                               | al                                      |              |               |                                                                      |            |  |
| ldobson 04/02/2007                                                                                                        |                                               |                                  |                    |                       |                                       |                                         |              |               |                                                                      |            |  |
| 1. This permit application does not preclude the                                                                          |                                               | Spe                              | cial Zone or Revie | ews Zoning Appeal     |                                       | Historic Prese                          | ervation     |               |                                                                      |            |  |
| Applicant(s) from meeting applicable State and Federal Rules.                                                             |                                               | Sh 🗌                             | oreland            |                       |                                       | Vot in District or Landmark             |              |               |                                                                      |            |  |
| 2. Building permits do not include plumbing, septic or electrical work.                                                   |                                               |                                  | etland             | Miscellaneous         |                                       | Does Not Require Review                 |              |               |                                                                      |            |  |
| 3. Building permits are void if work is not started                                                                       |                                               | Flood Zone                       |                    | Conditional Use       |                                       | Requires Rev                            | iew          |               |                                                                      |            |  |
| within six (6) months of the date of issuance.<br>False information may invalidate a building<br>permit and stop all work |                                               | Subdivision                      |                    | Interpretation        |                                       |                                         | Approved     |               |                                                                      |            |  |
|                                                                                                                           |                                               |                                  | 🗌 🗌 Sit            | te Plan               |                                       |                                         | :d           |               | Approved w/                                                          | Conditions |  |
|                                                                                                                           | PERMIT ISSI                                   | JED                              | Maj [<br>OK        | <br>•                 |                                       | Denied                                  |              |               | Denied                                                               |            |  |
|                                                                                                                           | APR 1 1 20<br>CITY OF PORT                    |                                  | Date: 4            | 16107 ABM             |                                       | Date:                                   |              | [ [           | Date:                                                                |            |  |

| <b>City of Portland, Maine - Bu</b><br>389 Congress Street, 04101 Tel                                                                                                                              | Permit No:<br>07-0338                                 | Date Applied For:<br>04/02/2007 | CBL:<br>260 B014001   |             |                                   |
|----------------------------------------------------------------------------------------------------------------------------------------------------------------------------------------------------|-------------------------------------------------------|---------------------------------|-----------------------|-------------|-----------------------------------|
| Location of Construction: Owner Name: Ov                                                                                                                                                           |                                                       |                                 | Owner Address: Phone: |             |                                   |
| 906 BRIGHTON AVE                                                                                                                                                                                   | GALVEZ BENJAMI                                        | N & SARAH                       | 906 BRIGHTON AVE      |             |                                   |
| Business Name:                                                                                                                                                                                     | Contractor Name:                                      |                                 | Contractor Address:   |             | Phone                             |
| La Familia                                                                                                                                                                                         | The Signery                                           | The Signery 2                   |                       | Portland    | (207) 879-7700                    |
| Lessee/Buyer's Name                                                                                                                                                                                | ssee/Buyer's Name Phone: Permit Type:                 |                                 |                       |             |                                   |
| Sarah Galvez                                                                                                                                                                                       | 207-450-4926                                          |                                 | Signs - Permanent     |             |                                   |
| Restaurant - "La Familia"- New Signage 5 (five) awnings - 1 (one) 4' New Signage 5 (five) awnings - 1 (one) 4' x 5'   x 5' Freestanding sign & 1 (one) Awning w/ signage 1 (one) Awning w/ signage |                                                       |                                 |                       |             |                                   |
| Dept: Zoning Status:<br>Note:                                                                                                                                                                      | Approved                                              | Reviewer:                       | Ann Machado           | Approval Da | ate: 04/06/2007<br>Ok to Issue: ☑ |
| Dept:BuildingStatus:Note:1)Signage Installation to comply                                                                                                                                          | Approved with Condition<br>with Chapter 31 of the IBC |                                 | Tom Markley<br>code.  | Approval Da | ate: 04/11/2007<br>Ok to Issue: ☑ |

## Signage/Awning Permit Application

If you or the property owner owes real estate or personal property taxes or user charges on any property within the City, payment arrangements must be made before permits of any kind are accepted.