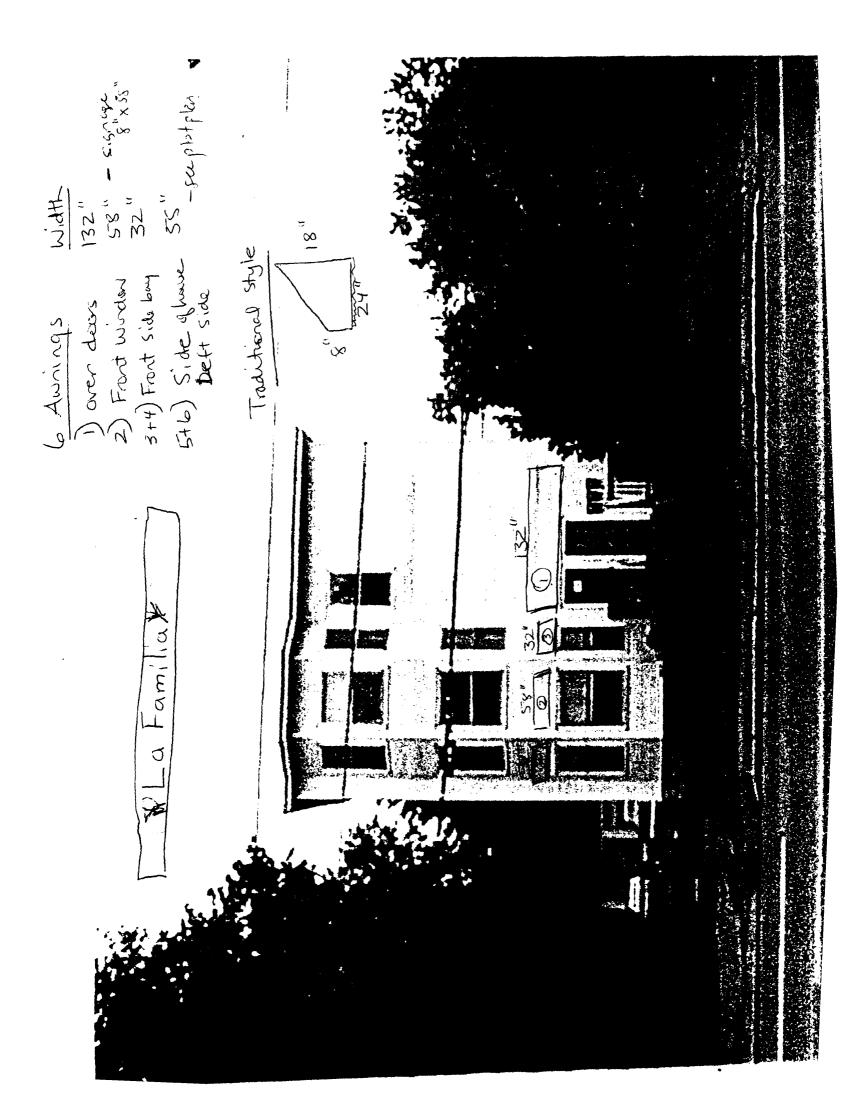

5

| City                                                                                                                      | y of Portland, Maine                          | - Building or Use                | Permi              | t Applicatio          | n P                                   | ermit No:                               | Issue Date   | :             | CBL:                                                                 |            |  |
|---------------------------------------------------------------------------------------------------------------------------|-----------------------------------------------|----------------------------------|--------------------|-----------------------|---------------------------------------|-----------------------------------------|--------------|---------------|----------------------------------------------------------------------|------------|--|
| -                                                                                                                         | Congress Street, 04101                        | 0                                |                    |                       |                                       | 07-0338                                 |              |               | 260 B0                                                               | 14001      |  |
| Location of Construction: Owner Name:                                                                                     |                                               |                                  |                    | Own                   | er Address:                           |                                         |              | Phone:        |                                                                      |            |  |
| 906 BRIGHTON AVE GALVEZ BEN                                                                                               |                                               | NJAMII                           | N & SARAH          | 906 BRIGHTON AVE      |                                       |                                         |              |               |                                                                      |            |  |
| Busin                                                                                                                     | ess Name:                                     | Contractor Name                  | :                  |                       | Con                                   | tractor Address:                        |              |               | Phone                                                                |            |  |
| La F                                                                                                                      | Familia                                       | The Signery                      |                    |                       | 299                                   | 9 Forest Avenu                          | e Portland   |               | 20787977                                                             | 2078797700 |  |
|                                                                                                                           | e/Buyer's Name                                | Phone:                           |                    |                       | Pern                                  | Permit Type:                            |              |               | Zone:                                                                |            |  |
| Sarah Galvez 207-450-4926                                                                                                 |                                               |                                  |                    | Signs - Permanent     |                                       |                                         |              | BI            |                                                                      |            |  |
| Past                                                                                                                      | Use:                                          | Proposed Use:                    |                    |                       | Per                                   | Permit Fee: Cost of Work: C             |              | CEO District: | 7                                                                    |            |  |
|                                                                                                                           | nmercial Restaurant - "La                     | Restaurant - "I                  |                    |                       | \$110.00                              |                                         | \$11         | 10.00         | 3                                                                    |            |  |
| Fam                                                                                                                       | iilia"                                        | Signage 5 (five                  |                    |                       | FIR                                   | E DEPT:                                 | Approved     | INSPE         | ECTION:                                                              | D          |  |
|                                                                                                                           |                                               | 4' x 5' Freesta<br>Awning w/ sig |                    | ign & I (one)         |                                       |                                         | Denied       | Use G         | iroup: HC                                                            | Type: S    |  |
|                                                                                                                           |                                               |                                  | ,nuge              |                       |                                       |                                         |              | TE            |                                                                      | SC 2003    |  |
|                                                                                                                           |                                               |                                  |                    |                       |                                       |                                         |              |               |                                                                      |            |  |
| -                                                                                                                         | osed Project Description:                     | 1 (one) 1' x 5' Erecet           | andina             | ion & L (ono)         | 0.                                    |                                         |              |               | In ulu                                                               | 67         |  |
|                                                                                                                           | v Signage 5 (five) awnings<br>ning w/ signage | - I (one) 4 x 5 Fleest           | anding             | $sign \alpha + (one)$ | Signature:                            |                                         | VITIES DIST  | Signat        | Use Group: $AZ$ Type: $S^{B}$<br>TBC 2003<br>Signature: $Jn 4/11/67$ |            |  |
|                                                                                                                           |                                               |                                  | PD.                |                       |                                       | PEDESTRIAN ACTIVITIES DISTRICT (P.A.D.) |              |               |                                                                      |            |  |
|                                                                                                                           |                                               |                                  |                    |                       | Action: Approved Approved w/Condition |                                         | V/Conditions | Denied        |                                                                      |            |  |
|                                                                                                                           |                                               |                                  |                    |                       | Sign                                  | Signature: D                            |              | Date:         | Date:                                                                |            |  |
| Permit Taken By: Date Applied For:                                                                                        |                                               |                                  |                    | Zoning                | Approva                               | al                                      |              |               |                                                                      |            |  |
| ldobson 04/02/2007                                                                                                        |                                               |                                  |                    |                       |                                       |                                         |              |               |                                                                      |            |  |
| 1. This permit application does not preclude the                                                                          |                                               | Spe                              | cial Zone or Revie | ews Zoning Appeal     |                                       | Historic Prese                          | ervation     |               |                                                                      |            |  |
| Applicant(s) from meeting applicable State and Federal Rules.                                                             |                                               | Sh 🗌                             | oreland            |                       |                                       | Vot in District or Landmark             |              |               |                                                                      |            |  |
| 2. Building permits do not include plumbing, septic or electrical work.                                                   |                                               |                                  | etland             | Miscellaneous         |                                       | Does Not Require Review                 |              |               |                                                                      |            |  |
| 3. Building permits are void if work is not started                                                                       |                                               | Flood Zone                       |                    | Conditional Use       |                                       | Requires Rev                            | iew          |               |                                                                      |            |  |
| within six (6) months of the date of issuance.<br>False information may invalidate a building<br>permit and stop all work |                                               | Subdivision                      |                    | Interpretation        |                                       |                                         | Approved     |               |                                                                      |            |  |
|                                                                                                                           |                                               |                                  | 🗌 🗌 Sit            | te Plan               |                                       |                                         | :d           |               | Approved w/                                                          | Conditions |  |
|                                                                                                                           | PERMIT ISSI                                   | JED                              | Maj [<br>OK        | <br>•                 |                                       | Denied                                  |              |               | Denied                                                               |            |  |
|                                                                                                                           | APR 1 1 20<br>CITY OF PORT                    |                                  | Date: 4            | 16107 ABM             |                                       | Date:                                   |              | [ [           | Date:                                                                |            |  |

| <b>City of Portland, Maine - Bu</b><br>389 Congress Street, 04101 Tel                                                                                                                              | Permit No:<br>07-0338                                 | Date Applied For:<br>04/02/2007 | CBL:<br>260 B014001   |             |                                   |
|----------------------------------------------------------------------------------------------------------------------------------------------------------------------------------------------------|-------------------------------------------------------|---------------------------------|-----------------------|-------------|-----------------------------------|
| Location of Construction: Owner Name: Ov                                                                                                                                                           |                                                       |                                 | Owner Address: Phone: |             |                                   |
| 906 BRIGHTON AVE                                                                                                                                                                                   | GALVEZ BENJAMI                                        | N & SARAH                       | 906 BRIGHTON AVE      |             |                                   |
| Business Name:                                                                                                                                                                                     | Contractor Name:                                      |                                 | Contractor Address:   |             | Phone                             |
| La Familia                                                                                                                                                                                         | The Signery                                           | The Signery 2                   |                       | Portland    | (207) 879-7700                    |
| Lessee/Buyer's Name                                                                                                                                                                                | ssee/Buyer's Name Phone: Permit Type:                 |                                 |                       |             |                                   |
| Sarah Galvez                                                                                                                                                                                       | 207-450-4926                                          |                                 | Signs - Permanent     |             |                                   |
| Restaurant - "La Familia"- New Signage 5 (five) awnings - 1 (one) 4' New Signage 5 (five) awnings - 1 (one) 4' x 5'   x 5' Freestanding sign & 1 (one) Awning w/ signage 1 (one) Awning w/ signage |                                                       |                                 |                       |             |                                   |
| Dept: Zoning Status:<br>Note:                                                                                                                                                                      | Approved                                              | Reviewer:                       | Ann Machado           | Approval Da | ate: 04/06/2007<br>Ok to Issue: ☑ |
| Dept:BuildingStatus:Note:1)Signage Installation to comply                                                                                                                                          | Approved with Condition<br>with Chapter 31 of the IBC |                                 | Tom Markley<br>code.  | Approval Da | ate: 04/11/2007<br>Ok to Issue: ☑ |