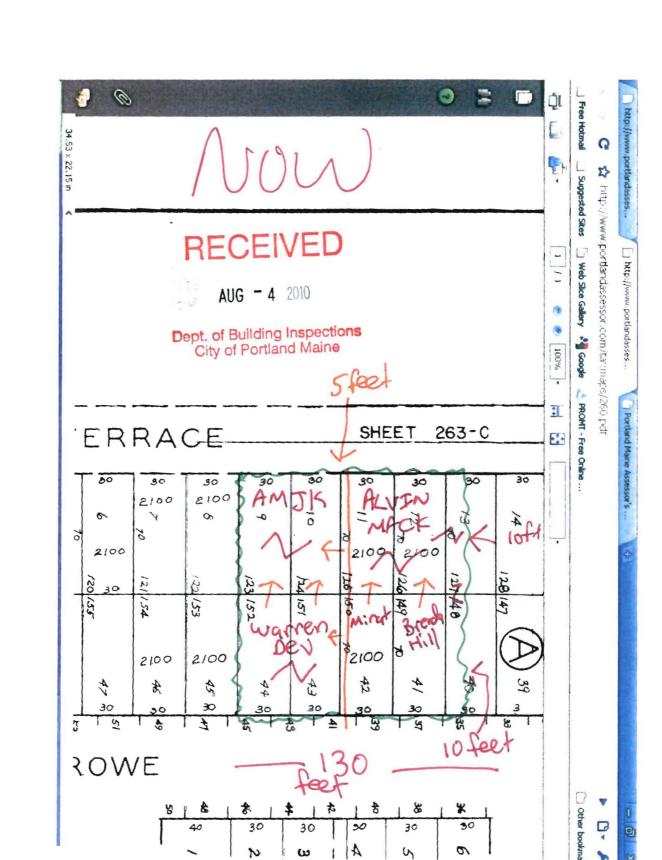

CBL: 260 A009001 Building Permit #: 10-0956

| City of Portland, Maine - Buil                                                                                                                                                                                     | ding or Use Permi                                                                                                                                                                                | t                                            | Permit No:              | Date Applied For:    | CBL:                             |  |
|--------------------------------------------------------------------------------------------------------------------------------------------------------------------------------------------------------------------|--------------------------------------------------------------------------------------------------------------------------------------------------------------------------------------------------|----------------------------------------------|-------------------------|----------------------|----------------------------------|--|
| 389 Congress Street, 04101 Tel: (                                                                                                                                                                                  | •                                                                                                                                                                                                |                                              | 10-0956                 | 08/05/2010           | 260 A009001                      |  |
| Location of Construction:                                                                                                                                                                                          | Owner Name:                                                                                                                                                                                      | <u>`                                    </u> | Owner Address:          |                      | Phone:                           |  |
| 0 TERRACE AVE (41-45 Rowe Av                                                                                                                                                                                       | AMJK PROPERTIES                                                                                                                                                                                  | LLC                                          | 190 RIVERSIDE S         | ST B-4               |                                  |  |
| Business Name:                                                                                                                                                                                                     | Contractor Name:                                                                                                                                                                                 |                                              | Contractor Address:     |                      | Phone                            |  |
|                                                                                                                                                                                                                    | RM, Inc.                                                                                                                                                                                         |                                              | 98 Broadway South       | h Portland           | (207) 332-5463                   |  |
| Lessee/Buyer's Name                                                                                                                                                                                                | Phone:                                                                                                                                                                                           |                                              | Permit Type:            |                      | ·                                |  |
| <u></u>                                                                                                                                                                                                            | <u></u>                                                                                                                                                                                          |                                              | Single Family           |                      |                                  |  |
| Proposed Use:                                                                                                                                                                                                      |                                                                                                                                                                                                  | -                                            | ed Project Description: | <del></del>          |                                  |  |
| Single Family Home - build 3 bedroom 1.5 bath single family home w/ no garage w/ no garage                                                                                                                         |                                                                                                                                                                                                  |                                              |                         |                      |                                  |  |
| Dept: Zoning Status: A                                                                                                                                                                                             | pproved with Condition                                                                                                                                                                           | ns Reviewer                                  | : Ann Machado           | Approval D           | eate: 08/20/2010  Ok to Issue: 🗹 |  |
| As discussed during the review proceed required setbacks must be established located by a surveyor.                                                                                                                |                                                                                                                                                                                                  |                                              |                         | ~                    | •                                |  |
| <ol> <li>This property shall remain a singl<br/>approval.</li> </ol>                                                                                                                                               | e family dwelling. Any                                                                                                                                                                           | change of use sh                             | all require a separat   | e permit application | for review and                   |  |
| 3) This permit is being approved on the basis of plans submitted. Any deviations shall require a separate approval before starting that work.                                                                      |                                                                                                                                                                                                  |                                              |                         |                      |                                  |  |
| Dept: Building Status: A                                                                                                                                                                                           | approved with Condition                                                                                                                                                                          | ns Reviewer                                  | : Jeanine Bourke        | Approval D           | Pate: 10/07/2010                 |  |
| Note: 10/5/10 Routed from Tammy                                                                                                                                                                                    | M.                                                                                                                                                                                               |                                              |                         |                      | Ok to Issue: 🗹                   |  |
| Permit approved based on the pla<br>noted on plans.                                                                                                                                                                | ns submitted and review                                                                                                                                                                          | ved w/owner/cor                              | tractor, with addition  | nal information as a | greed on and as                  |  |
| Separate permits are required for pellet/wood stoves, commercial h part of this process.                                                                                                                           |                                                                                                                                                                                                  |                                              |                         |                      |                                  |  |
| Application approval based upon and approrval prior to work.                                                                                                                                                       | 3) Application approval based upon information provided by applicant. Any deviation from approved plans requires separate review                                                                 |                                              |                         |                      |                                  |  |
| 4) Those building a new single family dwelling shall install a CO detector in each area within or giving access to bedrooms. That detection must be powered by the electrical service in the building and battery. |                                                                                                                                                                                                  |                                              |                         |                      |                                  |  |
| Dept: DRC Status: A                                                                                                                                                                                                | approved with Condition                                                                                                                                                                          | ns Reviewer                                  | : Philip DiPierro       | Approval D           | late: 10/07/2010                 |  |
| Note:                                                                                                                                                                                                              |                                                                                                                                                                                                  |                                              |                         |                      | Ok to Issue: 🔽                   |  |
| 1) The applicant agrees that further filling of the wetland is prohibited, and a restriction that prohibits further filling of the wetland shall be included in the deed.                                          |                                                                                                                                                                                                  |                                              |                         |                      |                                  |  |
| 2) A drainage easement must be submitted to the City for review and approval prior to the issuance of any Certificate of Occupancy.                                                                                |                                                                                                                                                                                                  |                                              |                         |                      |                                  |  |
|                                                                                                                                                                                                                    | <ol> <li>The applicant shall have a licensed surveyor install, prior to the issuance of any Certificate of Occupancy, permanent<br/>mounumentation/pins identifying property corners.</li> </ol> |                                              |                         |                      |                                  |  |
| <ol> <li>Erosion and Sedimentation control<br/>disturbance, and shall be done in<br/>Technical and Design Standards a<br/>daily.</li> </ol>                                                                        | accordance with Best M                                                                                                                                                                           | lanagement Prac                              | tices, Maine Depart     | ment of Environmen   | ntal Protection                  |  |
| <ol> <li>The Development Review Coordinecessary due to field conditions.</li> </ol>                                                                                                                                | nator reserves the right                                                                                                                                                                         | to require additi                            | onal lot grading or o   | other drainage impro | ovements as                      |  |