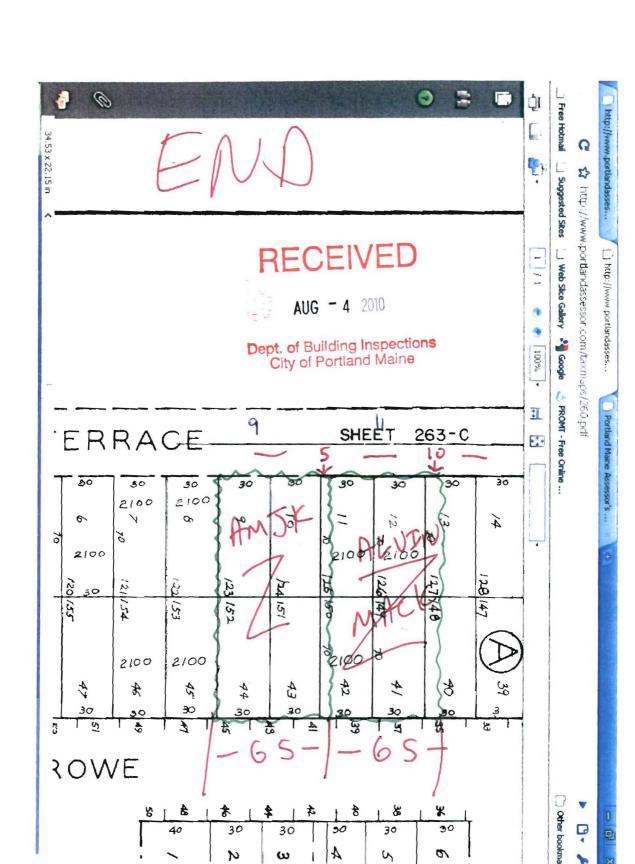

CBL: 260 A009001 Building Permit #: 10-0956

| City of Portland, Maine - Buil                                                                                                                                                                                     | ding or Use Permi                                                                                                                                                                                | t                                            | Permit No:              | Date Applied For:    | CBL:                             |  |
|--------------------------------------------------------------------------------------------------------------------------------------------------------------------------------------------------------------------|--------------------------------------------------------------------------------------------------------------------------------------------------------------------------------------------------|----------------------------------------------|-------------------------|----------------------|----------------------------------|--|
| 389 Congress Street, 04101 Tel: (                                                                                                                                                                                  | •                                                                                                                                                                                                |                                              | 10-0956                 | 08/05/2010           | 260 A009001                      |  |
| Location of Construction:                                                                                                                                                                                          | Owner Name:                                                                                                                                                                                      | <u>`                                    </u> | Owner Address:          |                      | Phone:                           |  |
| 0 TERRACE AVE (41-45 Rowe Av                                                                                                                                                                                       | AMJK PROPERTIES                                                                                                                                                                                  | LLC                                          | 190 RIVERSIDE S         | ST B-4               |                                  |  |
| Business Name:                                                                                                                                                                                                     | Contractor Name:                                                                                                                                                                                 |                                              | Contractor Address:     |                      | Phone                            |  |
|                                                                                                                                                                                                                    | RM, Inc.                                                                                                                                                                                         |                                              | 98 Broadway South       | h Portland           | (207) 332-5463                   |  |
| Lessee/Buyer's Name                                                                                                                                                                                                | Phone:                                                                                                                                                                                           |                                              | Permit Type:            |                      | ·                                |  |
| <u></u>                                                                                                                                                                                                            | <u></u>                                                                                                                                                                                          |                                              | Single Family           |                      |                                  |  |
| Proposed Use:                                                                                                                                                                                                      |                                                                                                                                                                                                  | -                                            | ed Project Description: | <del></del>          |                                  |  |
| Single Family Home - build 3 bedroom 1.5 bath single family home w/ no garage w/ no garage                                                                                                                         |                                                                                                                                                                                                  |                                              |                         |                      |                                  |  |
| Dept: Zoning Status: A                                                                                                                                                                                             | pproved with Condition                                                                                                                                                                           | ns Reviewer                                  | : Ann Machado           | Approval D           | eate: 08/20/2010  Ok to Issue: 🗹 |  |
| As discussed during the review proceed required setbacks must be established located by a surveyor.                                                                                                                |                                                                                                                                                                                                  |                                              |                         | ~                    | •                                |  |
| <ol> <li>This property shall remain a singl<br/>approval.</li> </ol>                                                                                                                                               | e family dwelling. Any                                                                                                                                                                           | change of use sh                             | all require a separat   | e permit application | for review and                   |  |
| 3) This permit is being approved on the basis of plans submitted. Any deviations shall require a separate approval before starting that work.                                                                      |                                                                                                                                                                                                  |                                              |                         |                      |                                  |  |
| Dept: Building Status: A                                                                                                                                                                                           | approved with Condition                                                                                                                                                                          | ns Reviewer                                  | : Jeanine Bourke        | Approval D           | Pate: 10/07/2010                 |  |
| Note: 10/5/10 Routed from Tammy                                                                                                                                                                                    | M.                                                                                                                                                                                               |                                              |                         |                      | Ok to Issue: 🗹                   |  |
| Permit approved based on the pla<br>noted on plans.                                                                                                                                                                | ns submitted and review                                                                                                                                                                          | ved w/owner/cor                              | tractor, with addition  | nal information as a | greed on and as                  |  |
| Separate permits are required for pellet/wood stoves, commercial h part of this process.                                                                                                                           |                                                                                                                                                                                                  |                                              |                         |                      |                                  |  |
| Application approval based upon and approrval prior to work.                                                                                                                                                       | 3) Application approval based upon information provided by applicant. Any deviation from approved plans requires separate review                                                                 |                                              |                         |                      |                                  |  |
| 4) Those building a new single family dwelling shall install a CO detector in each area within or giving access to bedrooms. That detection must be powered by the electrical service in the building and battery. |                                                                                                                                                                                                  |                                              |                         |                      |                                  |  |
| Dept: DRC Status: A                                                                                                                                                                                                | approved with Condition                                                                                                                                                                          | ns Reviewer                                  | : Philip DiPierro       | Approval D           | late: 10/07/2010                 |  |
| Note:                                                                                                                                                                                                              |                                                                                                                                                                                                  |                                              |                         |                      | Ok to Issue: 🔽                   |  |
| 1) The applicant agrees that further filling of the wetland is prohibited, and a restriction that prohibits further filling of the wetland shall be included in the deed.                                          |                                                                                                                                                                                                  |                                              |                         |                      |                                  |  |
| 2) A drainage easement must be submitted to the City for review and approval prior to the issuance of any Certificate of Occupancy.                                                                                |                                                                                                                                                                                                  |                                              |                         |                      |                                  |  |
|                                                                                                                                                                                                                    | <ol> <li>The applicant shall have a licensed surveyor install, prior to the issuance of any Certificate of Occupancy, permanent<br/>mounumentation/pins identifying property corners.</li> </ol> |                                              |                         |                      |                                  |  |
| <ol> <li>Erosion and Sedimentation control<br/>disturbance, and shall be done in<br/>Technical and Design Standards a<br/>daily.</li> </ol>                                                                        | accordance with Best M                                                                                                                                                                           | lanagement Prac                              | tices, Maine Depart     | ment of Environmen   | ntal Protection                  |  |
| <ol> <li>The Development Review Coordinecessary due to field conditions.</li> </ol>                                                                                                                                | nator reserves the right                                                                                                                                                                         | to require additi                            | onal lot grading or o   | other drainage impro | ovements as                      |  |