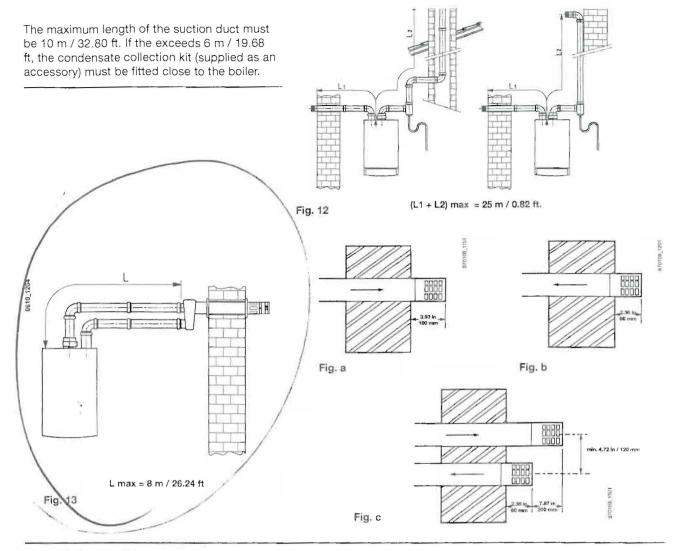

#### Separated vertical flue terminals installation options

**Important:** if fitting a single exhaust flue duct, ensure it is adequately insulated (e.g.: with glass wool) wherever the duct passes through building walls.

For detailed instructions concerning the installation of fittings refer to the technical data accompanying the fittings.

### Split flue air control adjustment

The adjustment of this control is required to performance and combustion parameters. The air suction coupling which may be mounted on the left or right of the flue duct can be rotated to adjust excess air according to the total length of the and intake ducts air.

Turn this control clockwise to decrease excess combustion air and anticlockwise to increase it.

To improve, a can be used to measure the CO2 con-

tents of the flue at maximum heat output. gradually adjusting air to obtain the CO2 reading in the table below, if the analysis shows a lower value.