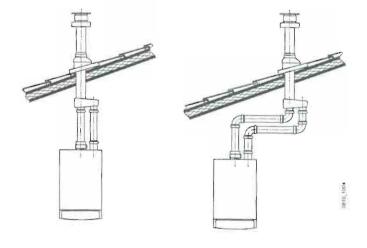

#### Separated vertical flue terminals installation options

**Important:** if fitting a single exhaust flue duct, ensure it is adequately insulated (e.g.: with glass wool) wherever the duct passes through building walls.

For detailed instructions concerning the installation of fittings refer to the technical data accompanying the fittings.